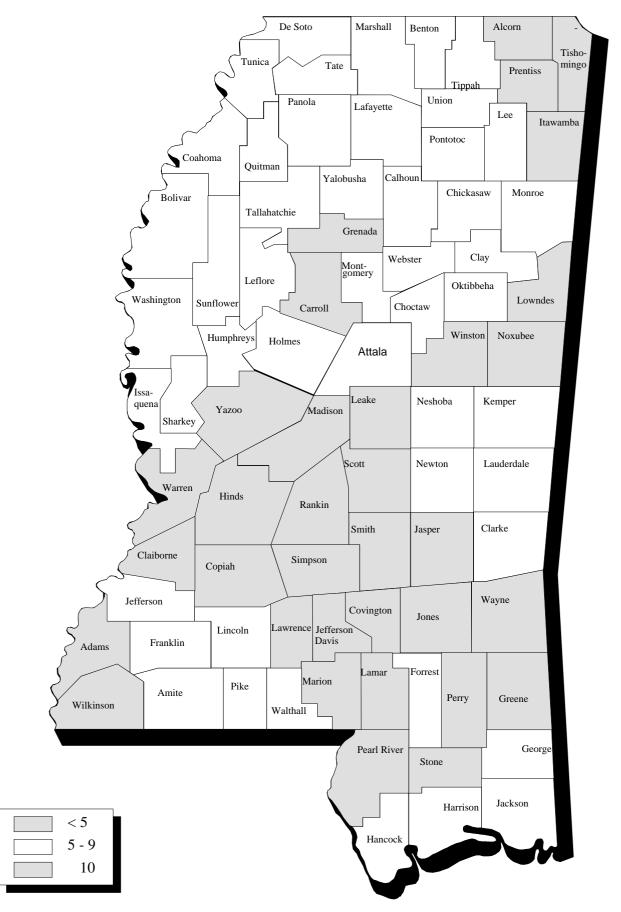

Map II displays number of agencies serving each county. Counties in central, coastal and southeastern areas are served by more home health agencies. Included in the count are total number of agencies authorized to serve counties.

Map II Number of Home Health Agencies Serving Counties