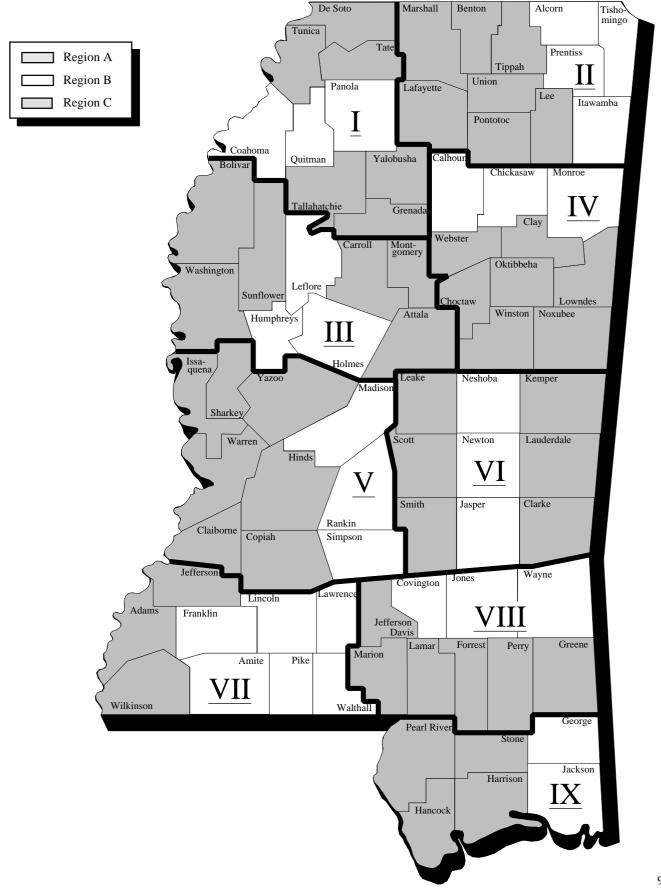

Map III shows home health regions within public health districts. At the present time there are no agencies in District III.

Table IX shows home health patients served by Region. Region V served the most patients, 14,296 or 19.9%, followed by Region IX with 9,138 or 12.7% and Region II with 9,137.