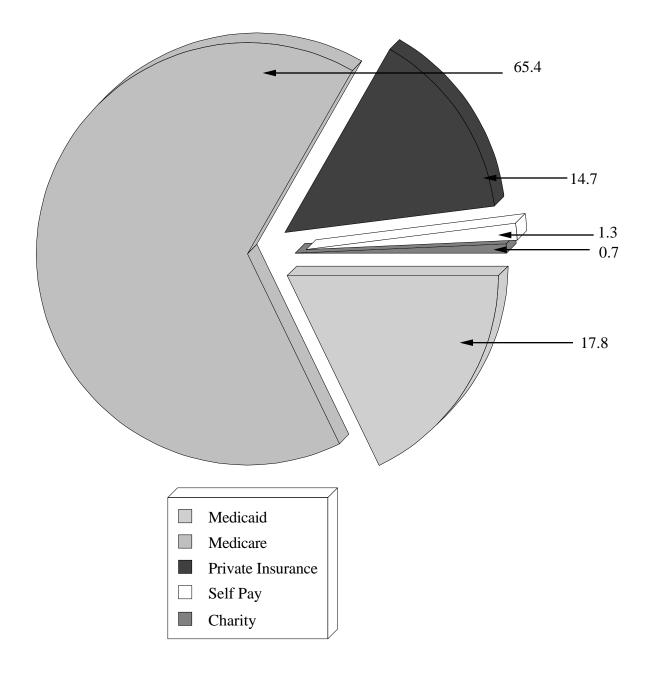

Table IV shows home health patients served by source of payment. The majority of patients, 46,966 or 65.4% were covered by Medicare, followed by 12,769 or 27% by Medicaid. The remaining 1,460 patients were covered by private insurance, self pay, or charity.