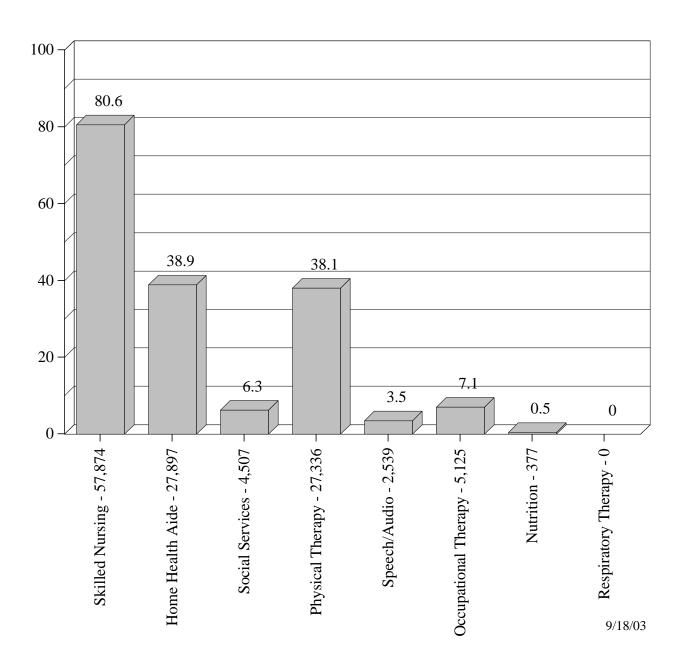

Chart II displays number and percent of patients served, and Table VI provides number of patients served by agency by county. Table VII shows number of patients served by type of service. Skilled nursing services had the greatest number of patients, 57,874 followed by home health aides, 27,897 and physical therapy, 27,336.

#### Table VII-D.

Total Home Health Agency Patients Served During Calendar Year 2002 by Type of Services Provided

| Type of Services                                                                                                                                                                                                       | Number                                                                  | Percent                                                                 |
|------------------------------------------------------------------------------------------------------------------------------------------------------------------------------------------------------------------------|-------------------------------------------------------------------------|-------------------------------------------------------------------------|
| Total Number of Patients*                                                                                                                                                                                              | 71, 765                                                                 | 100.00                                                                  |
| Skilled Nursing Services<br>Home Health Aide Services<br>Social Services<br>Physical Therapy Services<br>Speech, Audio Services<br>Occupational Therapy Services<br>Nutrition Services<br>Respiratory Therapy Services | 57, 874<br>27, 897<br>4, 507<br>27, 336<br>2, 539<br>5, 125<br>377<br>0 | 80. 64<br>38. 87<br>6. 28<br>38. 09<br>3. 54<br>7. 14<br>0. 53<br>0. 00 |