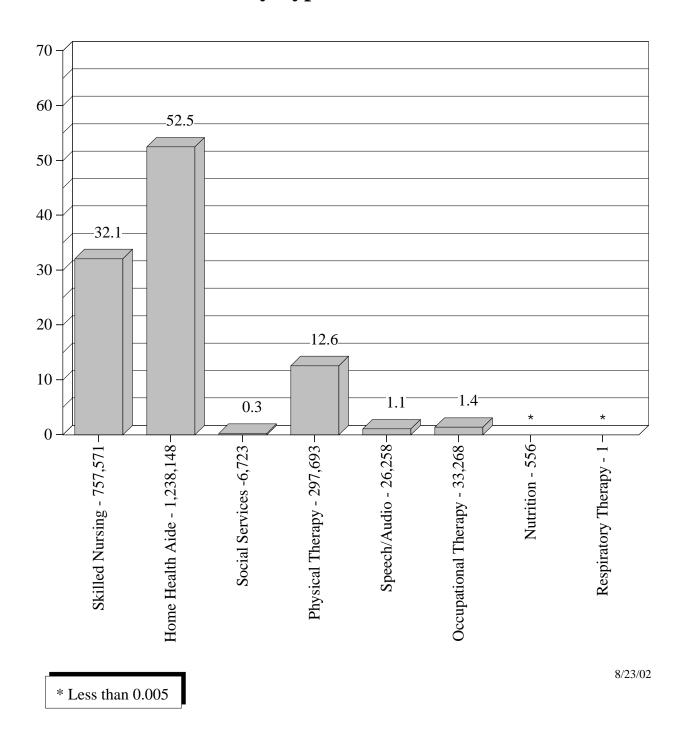

Home Health Agency visits by agency may be found in Table XIII.

Table XIV shows number of patient visits by type of service. County data is shown in Table XV. Home health aide visits accounted for over one-half of the 2,360,218 visits. Skilled nursing comprised 32% and physical therapy 12.6%. Social services, speech/audio, occupational therapy and nutrition services made up the other 66,806 visits.