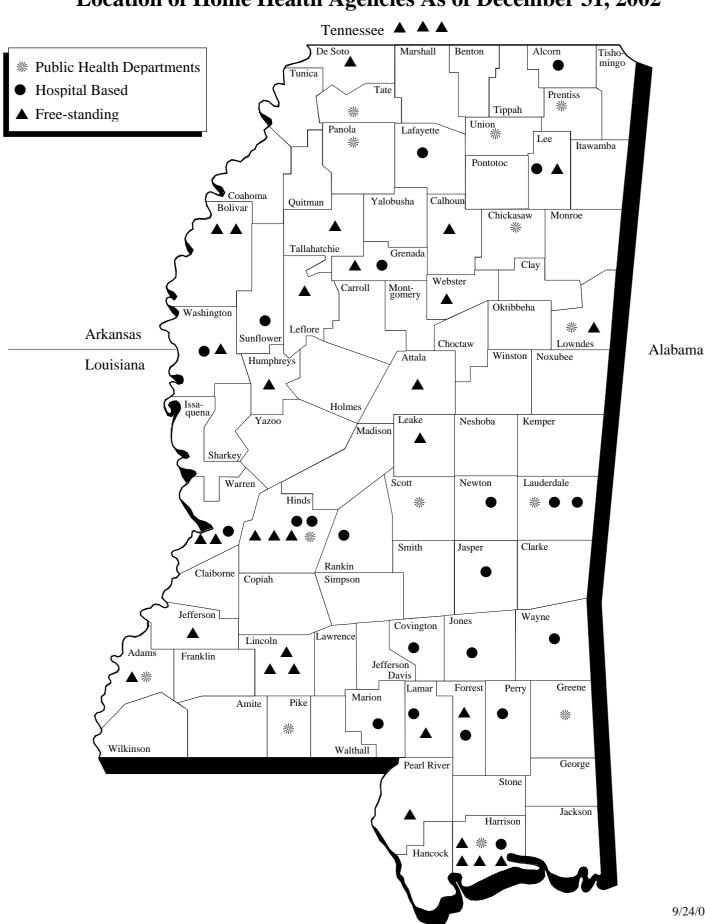

Map I shows the location of home health agencies by type in 2002.

Table I shows that 48.4% of home health agencies reported non-profit status. Approximately 57% of the agencies were controlled by corporations, 20% were controlled by state government, 17% were controlled by local government and the remaining 6% were controlled by sole proprietorship, partnership and other.

Map I Location of Home Health Agencies As of December 31, 2002

9/24/03