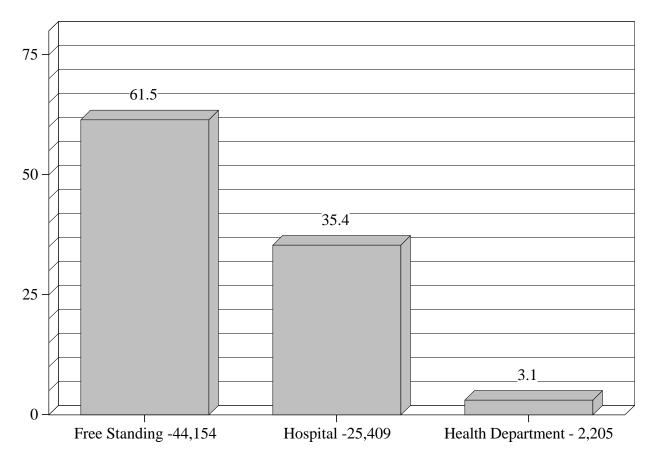

Table IV shows home health patients served by source of payment. The majority of patients, 46,966 or 65.4% were covered by Medicare, followed by 12,769 or 27% by Medicaid. The remaining 1,460 patients were covered by private insurance, self pay, or charity.

# Number of Home Health Patients Served During Calendar Year 2002 by Source of Payment

|                                                                   | Hospi tal<br>-based                       | Health<br>Department           | Free-<br>Standi ng                        | Total                                       |
|-------------------------------------------------------------------|-------------------------------------------|--------------------------------|-------------------------------------------|---------------------------------------------|
| Total                                                             | 25, 409                                   | 2, 205                         | 44, 154                                   | 71, 768                                     |
| Medicaid<br>Medicare<br>Private Insurance<br>Self Paid<br>Charity | 4, 475<br>17, 493<br>3, 049<br>187<br>205 | 742<br>1, 300<br>161<br>2<br>0 | 7, 552<br>28, 173<br>7, 363<br>744<br>322 | 12, 769<br>46, 966<br>10, 573<br>933<br>527 |