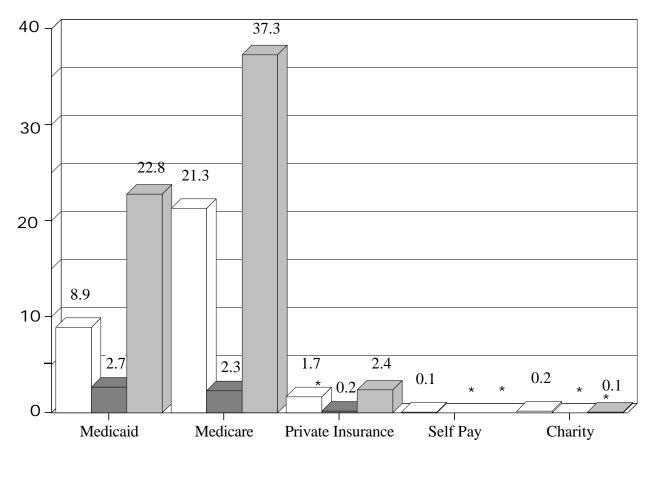

Table IV shows home health patients served by source of payment. The majority of patients, 46,966 or 65.4% were covered by Medicare, followed by 12,769 or 27% by Medicaid. The remaining 1,460 patients were covered by private insurance, self pay, or charity.

# Number of Home Health Patients Served During Calendar Year 2002 by Source of Payment

|                                                                   | Hospi tal<br>-based                       | Health<br>Department           | Free-<br>Standi ng                        | Total                                       |
|-------------------------------------------------------------------|-------------------------------------------|--------------------------------|-------------------------------------------|---------------------------------------------|
| Total                                                             | 25, 409                                   | 2, 205                         | 44, 154                                   | 71, 768                                     |
| Medicaid<br>Medicare<br>Private Insurance<br>Self Paid<br>Charity | 4, 475<br>17, 493<br>3, 049<br>187<br>205 | 742<br>1, 300<br>161<br>2<br>0 | 7, 552<br>28, 173<br>7, 363<br>744<br>322 | 12, 769<br>46, 966<br>10, 573<br>933<br>527 |