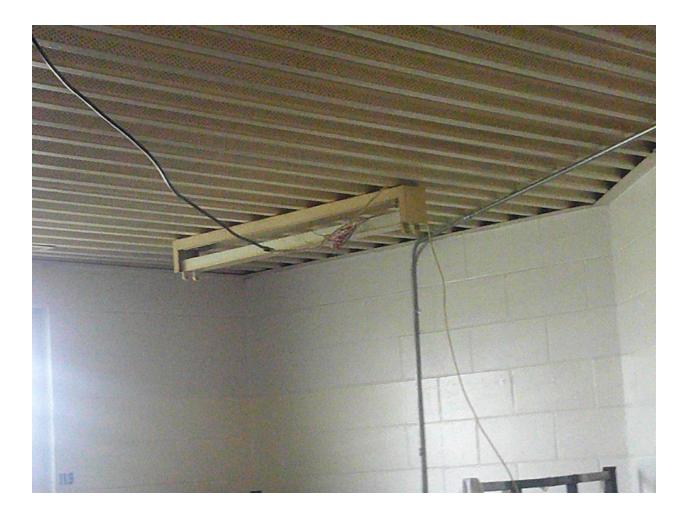

#### Mississippi State Penitentiary Parchman, Mississippi 2021 Sanitation Inspection Report (July 26-30, 2021)

| Facility Name & Address:                                                                                  | Inspected By:                                                                                                                              |
|-----------------------------------------------------------------------------------------------------------|--------------------------------------------------------------------------------------------------------------------------------------------|
| Mississippi State Penitentiary<br>Hwy. 49 West<br>Parchman, Mississippi 38768                             | Rayford Horton, Environmental Admin. I<br>INSTITUTIONAL SERVICES<br>P.O. BOX 1700<br>JACKSON, MISSISSIPPI 39215-1700<br>PHONE 601/576-7693 |
| Environmental Sanitation                                                                                  |                                                                                                                                            |
| Deficiency                                                                                                | Response                                                                                                                                   |
| Unit 29 Bldg. A / Zone A                                                                                  |                                                                                                                                            |
| Breakfast trays delivered to building without a lid on top of trays; food temperature is under 80 degrees |                                                                                                                                            |
| Hot water handle stripped on 1 <sup>st</sup> shower                                                       |                                                                                                                                            |
| 2 <sup>nd</sup> lavatory sink faucet nozzle missing                                                       |                                                                                                                                            |
| 2 lights out in dayroom area                                                                              |                                                                                                                                            |
| TV has been straight wired                                                                                |                                                                                                                                            |
| Cell 22 lavatory sink is out, and ceiling leaks when it                                                   |                                                                                                                                            |
| rains                                                                                                     |                                                                                                                                            |
| Cell 35 lavatory sink has no hot water, and light won't                                                   |                                                                                                                                            |
| go off                                                                                                    |                                                                                                                                            |
| Cell 36 no power, and toilet leaks                                                                        |                                                                                                                                            |
| Cell 42 light is out                                                                                      |                                                                                                                                            |
| Unit 29 Bldg. A / Zone B                                                                                  |                                                                                                                                            |
| Cell 46 lavatory sink has no cold water                                                                   |                                                                                                                                            |
| Cell 47 lavatory sink water pressure is too high<br>Light out in shower downstairs                        |                                                                                                                                            |
| 2 <sup>nd</sup> shower inoperable                                                                         |                                                                                                                                            |
| Cell 52 has no light                                                                                      |                                                                                                                                            |
| Cell 57 has no light; window broken out                                                                   |                                                                                                                                            |
| Cell 58 window won't close                                                                                |                                                                                                                                            |
| Cell 62 light out                                                                                         |                                                                                                                                            |
| Cell 64 has no power                                                                                      |                                                                                                                                            |
| 7 lights out in dayroom area                                                                              |                                                                                                                                            |
| Observed a Wheelchair left on the zone                                                                    |                                                                                                                                            |
| Unit 29 Bldg. C / Zone A                                                                                  |                                                                                                                                            |
| Cell 19 lavatory sink cold water pressure low/ hot                                                        |                                                                                                                                            |
| water inoperable                                                                                          |                                                                                                                                            |
| Cell 20 has no lights                                                                                     |                                                                                                                                            |