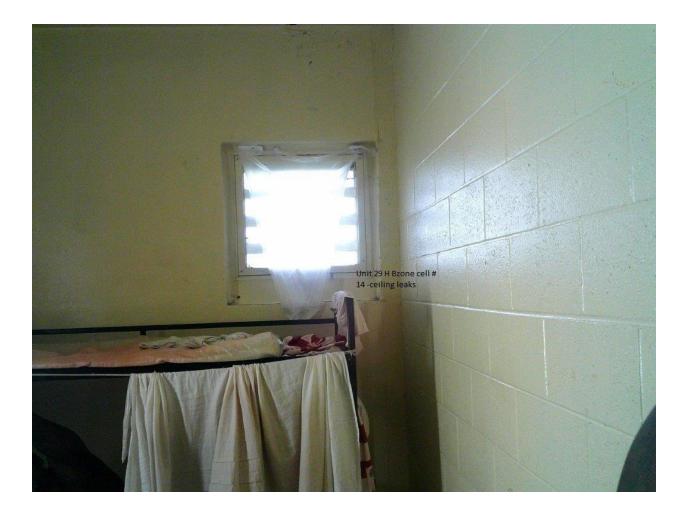

| Lights out in downstairs shower                                                    |  |
|------------------------------------------------------------------------------------|--|
| Cell 9 has no lights                                                               |  |
| Cell 11 has no lights/ water leaking around the                                    |  |
| window                                                                             |  |
| Cells 26-27 need a light bulb                                                      |  |
| Cells 31-34 has no lights/ window won't open                                       |  |
| Cell 64 has no light switch                                                        |  |
| Unit 29 Bldg. C / Zone B                                                           |  |
| Cell 85 lavatory sink cold water has low pressure                                  |  |
| Exposed wires above bed #92                                                        |  |
| Cell 95 lavatory sink has no hot water                                             |  |
| Cell 96 lights out                                                                 |  |
| 4 lights out in dayroom area                                                       |  |
| Upstairs 3 <sup>rd</sup> lavatory sink knobs are missing                           |  |
| Division 2 Unit 29                                                                 |  |
|                                                                                    |  |
|                                                                                    |  |
| Deficiency                                                                         |  |
|                                                                                    |  |
| Unit 29 Bldg. G / Zone A                                                           |  |
| 3 <sup>rd</sup> shower constantly runs                                             |  |
| Cell 5 leaking in ceiling                                                          |  |
| Cell 12 has hole in the wall                                                       |  |
| Cell 13 has no mattress                                                            |  |
| Cell 14 hot water button missing on the sink, no                                   |  |
| lights                                                                             |  |
| Cell 15 has no lights                                                              |  |
| Cell 16 has no lights                                                              |  |
| Cell 17 has no lights                                                              |  |
| Cell 19 has no lights, Ceiling has a leak and                                      |  |
| observed roaches crawling on the ceiling                                           |  |
| No power in cells upstairs                                                         |  |
| Shower #1 upstairs has no water                                                    |  |
| Unit 29 Bldg. G / Zone B<br>Beside cell 17 light switch missing, and lavatory sink |  |
| no cold water                                                                      |  |
| Cell 18 lavatory sink has no hot water                                             |  |
| Medication left by medical in cell 19 door                                         |  |
| Cell 16 has no lights, and no hot water                                            |  |
| Cell 7 lavatory sink has no cold water                                             |  |
| Cell 4 has no lights                                                               |  |
| Unit 29 Bldg. H / Zone A                                                           |  |
| Cell 2 has a hole in the wall                                                      |  |
| Cell 9 has no lights, and sink inoperable                                          |  |
| Cell 19 lights out, and commode leaks                                              |  |
|                                                                                    |  |