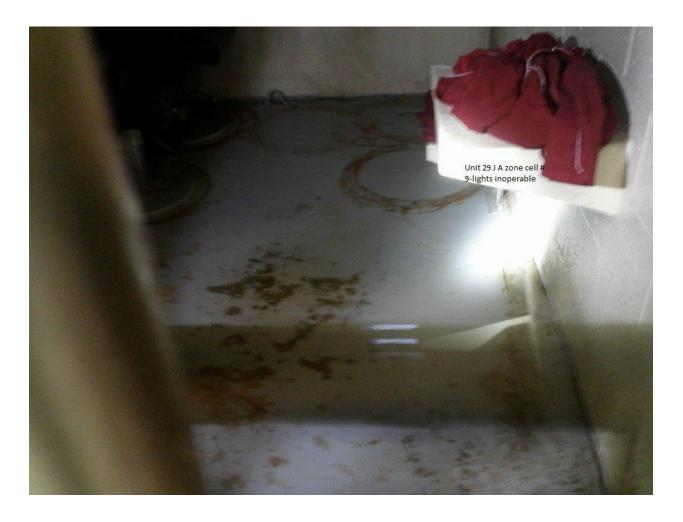

#### Mississippi State Penitentiary Parchman, Mississippi 2021 Sanitation Inspection Report (July 26-30, 2021)

| Facility Name & Address:                                                                                  | Inspected By:                                                                                                                              |
|-----------------------------------------------------------------------------------------------------------|--------------------------------------------------------------------------------------------------------------------------------------------|
| Mississippi State Penitentiary<br>Hwy. 49 West<br>Parchman, Mississippi 38768                             | Rayford Horton, Environmental Admin. I<br>INSTITUTIONAL SERVICES<br>P.O. BOX 1700<br>JACKSON, MISSISSIPPI 39215-1700<br>PHONE 601/576-7693 |
| Environmental Sanitation                                                                                  |                                                                                                                                            |
| Deficiency                                                                                                | Response                                                                                                                                   |
| Unit 29 Bldg. A / Zone A                                                                                  |                                                                                                                                            |
| Breakfast trays delivered to building without a lid on top of trays; food temperature is under 80 degrees |                                                                                                                                            |
| Hot water handle stripped on 1 <sup>st</sup> shower                                                       |                                                                                                                                            |
| 2 <sup>nd</sup> lavatory sink faucet nozzle missing                                                       |                                                                                                                                            |
| 2 lights out in dayroom area                                                                              |                                                                                                                                            |
| TV has been straight wired                                                                                |                                                                                                                                            |
| Cell 22 lavatory sink is out, and ceiling leaks when it                                                   |                                                                                                                                            |
| rains                                                                                                     |                                                                                                                                            |
| Cell 35 lavatory sink has no hot water, and light won't                                                   |                                                                                                                                            |
| go off                                                                                                    |                                                                                                                                            |
| Cell 36 no power, and toilet leaks                                                                        |                                                                                                                                            |
| Cell 42 light is out                                                                                      |                                                                                                                                            |
| Unit 29 Bldg. A / Zone B                                                                                  |                                                                                                                                            |
| Cell 46 lavatory sink has no cold water                                                                   |                                                                                                                                            |
| Cell 47 lavatory sink water pressure is too high<br>Light out in shower downstairs                        |                                                                                                                                            |
| 2 <sup>nd</sup> shower inoperable                                                                         |                                                                                                                                            |
| Cell 52 has no light                                                                                      |                                                                                                                                            |
| Cell 57 has no light; window broken out                                                                   |                                                                                                                                            |
| Cell 58 window won't close                                                                                |                                                                                                                                            |
| Cell 62 light out                                                                                         |                                                                                                                                            |
| Cell 64 has no power                                                                                      |                                                                                                                                            |
| 7 lights out in dayroom area                                                                              |                                                                                                                                            |
| Observed a Wheelchair left on the zone                                                                    |                                                                                                                                            |
| Unit 29 Bldg. C / Zone A                                                                                  |                                                                                                                                            |
| Cell 19 lavatory sink cold water pressure low/ hot                                                        |                                                                                                                                            |
| water inoperable                                                                                          |                                                                                                                                            |
| Cell 20 has no lights                                                                                     |                                                                                                                                            |