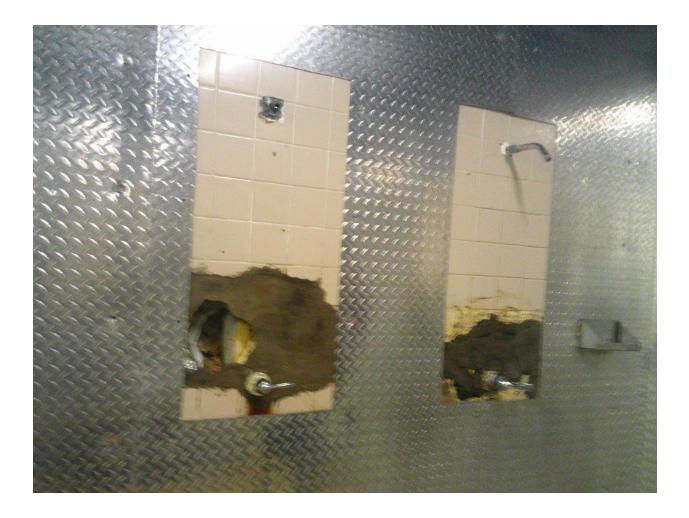

#### Mississippi State Penitentiary Parchman, Mississippi 2021 Sanitation Inspection Report (July 26-30, 2021)

| Facility Name & Address:                                                                                  | Inspected By:                                                                                                                              |
|-----------------------------------------------------------------------------------------------------------|--------------------------------------------------------------------------------------------------------------------------------------------|
| Mississippi State Penitentiary<br>Hwy. 49 West<br>Parchman, Mississippi 38768                             | Rayford Horton, Environmental Admin. I<br>INSTITUTIONAL SERVICES<br>P.O. BOX 1700<br>JACKSON, MISSISSIPPI 39215-1700<br>PHONE 601/576-7693 |
| Environmental Sanitation                                                                                  |                                                                                                                                            |
| Deficiency                                                                                                | Response                                                                                                                                   |
| Unit 29 Bldg. A / Zone A                                                                                  |                                                                                                                                            |
| Breakfast trays delivered to building without a lid on top of trays; food temperature is under 80 degrees |                                                                                                                                            |
| Hot water handle stripped on 1 <sup>st</sup> shower                                                       |                                                                                                                                            |
| 2 <sup>nd</sup> lavatory sink faucet nozzle missing                                                       |                                                                                                                                            |
| 2 lights out in dayroom area                                                                              |                                                                                                                                            |
| TV has been straight wired                                                                                |                                                                                                                                            |
| Cell 22 lavatory sink is out, and ceiling leaks when it                                                   |                                                                                                                                            |
| rains                                                                                                     |                                                                                                                                            |
| Cell 35 lavatory sink has no hot water, and light won't                                                   |                                                                                                                                            |
| go off                                                                                                    |                                                                                                                                            |
| Cell 36 no power, and toilet leaks                                                                        |                                                                                                                                            |
| Cell 42 light is out                                                                                      |                                                                                                                                            |
| Unit 29 Bldg. A / Zone B                                                                                  |                                                                                                                                            |
| Cell 46 lavatory sink has no cold water                                                                   |                                                                                                                                            |
| Cell 47 lavatory sink water pressure is too high<br>Light out in shower downstairs                        |                                                                                                                                            |
| 2 <sup>nd</sup> shower inoperable                                                                         |                                                                                                                                            |
| Cell 52 has no light                                                                                      |                                                                                                                                            |
| Cell 57 has no light; window broken out                                                                   |                                                                                                                                            |
| Cell 58 window won't close                                                                                |                                                                                                                                            |
| Cell 62 light out                                                                                         |                                                                                                                                            |
| Cell 64 has no power                                                                                      |                                                                                                                                            |
| 7 lights out in dayroom area                                                                              |                                                                                                                                            |
| Observed a Wheelchair left on the zone                                                                    |                                                                                                                                            |
| Unit 29 Bldg. C / Zone A                                                                                  |                                                                                                                                            |
| Cell 19 lavatory sink cold water pressure low/ hot                                                        |                                                                                                                                            |
| water inoperable                                                                                          |                                                                                                                                            |
| Cell 20 has no lights                                                                                     |                                                                                                                                            |

| Lights out in downstairs shower                                                    |  |
|------------------------------------------------------------------------------------|--|
| Cell 9 has no lights                                                               |  |
| Cell 11 has no lights/ water leaking around the                                    |  |
| window                                                                             |  |
| Cells 26-27 need a light bulb                                                      |  |
| Cells 31-34 has no lights/ window won't open                                       |  |
| Cell 64 has no light switch                                                        |  |
| Unit 29 Bldg. C / Zone B                                                           |  |
| Cell 85 lavatory sink cold water has low pressure                                  |  |
| Exposed wires above bed #92                                                        |  |
| Cell 95 lavatory sink has no hot water                                             |  |
| Cell 96 lights out                                                                 |  |
| 4 lights out in dayroom area                                                       |  |
| Upstairs 3 <sup>rd</sup> lavatory sink knobs are missing                           |  |
| Division 2 Unit 29                                                                 |  |
|                                                                                    |  |
|                                                                                    |  |
| Deficiency                                                                         |  |
|                                                                                    |  |
| Unit 29 Bldg. G / Zone A                                                           |  |
| 3 <sup>rd</sup> shower constantly runs                                             |  |
| Cell 5 leaking in ceiling                                                          |  |
| Cell 12 has hole in the wall                                                       |  |
| Cell 13 has no mattress                                                            |  |
| Cell 14 hot water button missing on the sink, no                                   |  |
| lights                                                                             |  |
| Cell 15 has no lights                                                              |  |
| Cell 16 has no lights                                                              |  |
| Cell 17 has no lights                                                              |  |
| Cell 19 has no lights, Ceiling has a leak and                                      |  |
| observed roaches crawling on the ceiling                                           |  |
| No power in cells upstairs                                                         |  |
| Shower #1 upstairs has no water                                                    |  |
| Unit 29 Bldg. G / Zone B<br>Beside cell 17 light switch missing, and lavatory sink |  |
| no cold water                                                                      |  |
| Cell 18 lavatory sink has no hot water                                             |  |
| Medication left by medical in cell 19 door                                         |  |
| Cell 16 has no lights, and no hot water                                            |  |
| Cell 7 lavatory sink has no cold water                                             |  |
| Cell 4 has no lights                                                               |  |
| Unit 29 Bldg. H / Zone A                                                           |  |
| Cell 2 has a hole in the wall                                                      |  |
| Cell 9 has no lights, and sink inoperable                                          |  |
| Cell 19 lights out, and commode leaks                                              |  |
|                                                                                    |  |