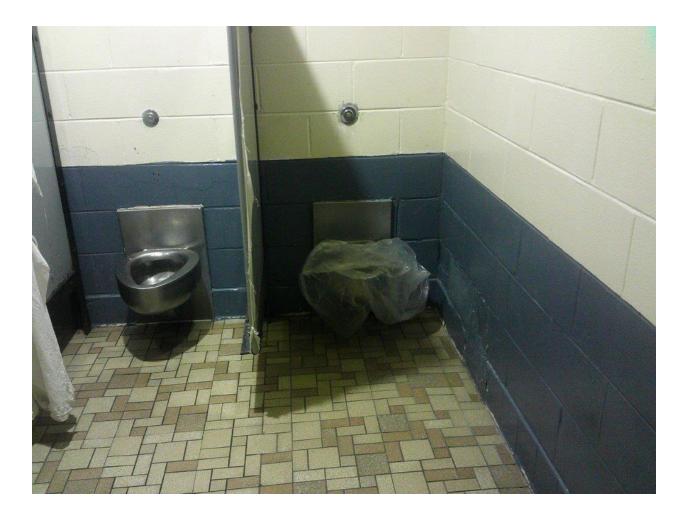

| Lights out in downstairs shower                                                    |  |
|------------------------------------------------------------------------------------|--|
| Cell 9 has no lights                                                               |  |
| Cell 11 has no lights/ water leaking around the                                    |  |
| window                                                                             |  |
| Cells 26-27 need a light bulb                                                      |  |
| Cells 31-34 has no lights/ window won't open                                       |  |
| Cell 64 has no light switch                                                        |  |
| Unit 29 Bldg. C / Zone B                                                           |  |
| Cell 85 lavatory sink cold water has low pressure                                  |  |
| Exposed wires above bed #92                                                        |  |
| Cell 95 lavatory sink has no hot water                                             |  |
| Cell 96 lights out                                                                 |  |
| 4 lights out in dayroom area                                                       |  |
| Upstairs 3 <sup>rd</sup> lavatory sink knobs are missing                           |  |
| Division 2 Unit 29                                                                 |  |
|                                                                                    |  |
|                                                                                    |  |
| Deficiency                                                                         |  |
|                                                                                    |  |
| Unit 29 Bldg. G / Zone A                                                           |  |
| 3 <sup>rd</sup> shower constantly runs                                             |  |
| Cell 5 leaking in ceiling                                                          |  |
| Cell 12 has hole in the wall                                                       |  |
| Cell 13 has no mattress                                                            |  |
| Cell 14 hot water button missing on the sink, no                                   |  |
| lights                                                                             |  |
| Cell 15 has no lights                                                              |  |
| Cell 16 has no lights                                                              |  |
| Cell 17 has no lights                                                              |  |
| Cell 19 has no lights, Ceiling has a leak and                                      |  |
| observed roaches crawling on the ceiling                                           |  |
| No power in cells upstairs                                                         |  |
| Shower #1 upstairs has no water                                                    |  |
| Unit 29 Bldg. G / Zone B<br>Beside cell 17 light switch missing, and lavatory sink |  |
| no cold water                                                                      |  |
| Cell 18 lavatory sink has no hot water                                             |  |
| Medication left by medical in cell 19 door                                         |  |
| Cell 16 has no lights, and no hot water                                            |  |
| Cell 7 lavatory sink has no cold water                                             |  |
| Cell 4 has no lights                                                               |  |
| Unit 29 Bldg. H / Zone A                                                           |  |
| Cell 2 has a hole in the wall                                                      |  |
| Cell 9 has no lights, and sink inoperable                                          |  |
| Cell 19 lights out, and commode leaks                                              |  |
|                                                                                    |  |