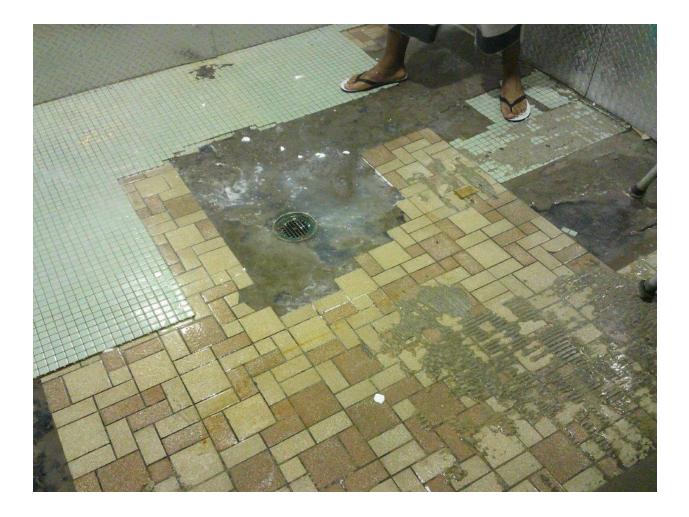

#### Mississippi State Penitentiary Parchman, Mississippi 2021 Sanitation Inspection Report (July 26-30, 2021)

| Facility Name & Address:                                                                                  | Inspected By:                                                                                                                              |
|-----------------------------------------------------------------------------------------------------------|--------------------------------------------------------------------------------------------------------------------------------------------|
| Mississippi State Penitentiary<br>Hwy. 49 West<br>Parchman, Mississippi 38768                             | Rayford Horton, Environmental Admin. I<br>INSTITUTIONAL SERVICES<br>P.O. BOX 1700<br>JACKSON, MISSISSIPPI 39215-1700<br>PHONE 601/576-7693 |
| Environmental Sanitation                                                                                  |                                                                                                                                            |
| Deficiency                                                                                                | Response                                                                                                                                   |
| Unit 29 Bldg. A / Zone A                                                                                  |                                                                                                                                            |
| Breakfast trays delivered to building without a lid on top of trays; food temperature is under 80 degrees |                                                                                                                                            |
| Hot water handle stripped on 1 <sup>st</sup> shower                                                       |                                                                                                                                            |
| 2 <sup>nd</sup> lavatory sink faucet nozzle missing                                                       |                                                                                                                                            |
| 2 lights out in dayroom area                                                                              |                                                                                                                                            |
| TV has been straight wired                                                                                |                                                                                                                                            |
| Cell 22 lavatory sink is out, and ceiling leaks when it                                                   |                                                                                                                                            |
| rains                                                                                                     |                                                                                                                                            |
| Cell 35 lavatory sink has no hot water, and light won't                                                   |                                                                                                                                            |
| go off                                                                                                    |                                                                                                                                            |
| Cell 36 no power, and toilet leaks                                                                        |                                                                                                                                            |
| Cell 42 light is out                                                                                      |                                                                                                                                            |
| Unit 29 Bldg. A / Zone B                                                                                  |                                                                                                                                            |
| Cell 46 lavatory sink has no cold water                                                                   |                                                                                                                                            |
| Cell 47 lavatory sink water pressure is too high<br>Light out in shower downstairs                        |                                                                                                                                            |
| 2 <sup>nd</sup> shower inoperable                                                                         |                                                                                                                                            |
| Cell 52 has no light                                                                                      |                                                                                                                                            |
| Cell 57 has no light; window broken out                                                                   |                                                                                                                                            |
| Cell 58 window won't close                                                                                |                                                                                                                                            |
| Cell 62 light out                                                                                         |                                                                                                                                            |
| Cell 64 has no power                                                                                      |                                                                                                                                            |
| 7 lights out in dayroom area                                                                              |                                                                                                                                            |
| Observed a Wheelchair left on the zone                                                                    |                                                                                                                                            |
| Unit 29 Bldg. C / Zone A                                                                                  |                                                                                                                                            |
| Cell 19 lavatory sink cold water pressure low/ hot                                                        |                                                                                                                                            |
| water inoperable                                                                                          |                                                                                                                                            |
| Cell 20 has no lights                                                                                     |                                                                                                                                            |