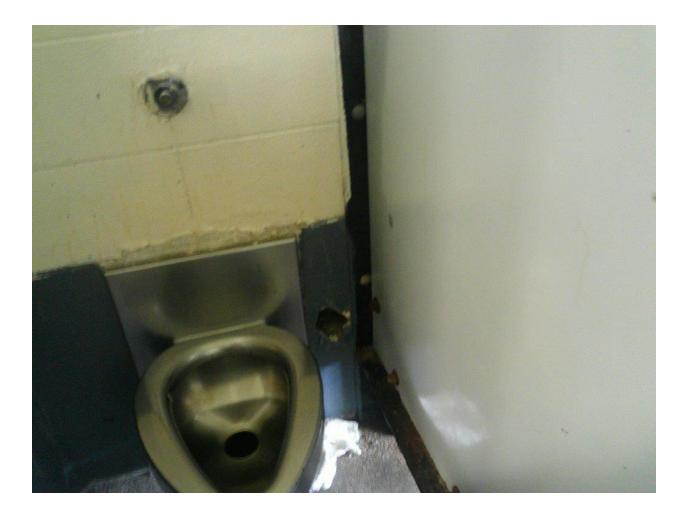

#### Mississippi State Penitentiary Parchman, Mississippi 2021 Sanitation Inspection Report (July 26-30, 2021)

| Facility Name & Address:                                                                                  | Inspected By:                                                                                                                              |
|-----------------------------------------------------------------------------------------------------------|--------------------------------------------------------------------------------------------------------------------------------------------|
| Mississippi State Penitentiary<br>Hwy. 49 West<br>Parchman, Mississippi 38768                             | Rayford Horton, Environmental Admin. I<br>INSTITUTIONAL SERVICES<br>P.O. BOX 1700<br>JACKSON, MISSISSIPPI 39215-1700<br>PHONE 601/576-7693 |
| Environmental Sanitation                                                                                  |                                                                                                                                            |
| Deficiency                                                                                                | Response                                                                                                                                   |
| Unit 29 Bldg. A / Zone A                                                                                  |                                                                                                                                            |
| Breakfast trays delivered to building without a lid on top of trays; food temperature is under 80 degrees |                                                                                                                                            |
| Hot water handle stripped on 1 <sup>st</sup> shower                                                       |                                                                                                                                            |
| 2 <sup>nd</sup> lavatory sink faucet nozzle missing                                                       |                                                                                                                                            |
| 2 lights out in dayroom area                                                                              |                                                                                                                                            |
| TV has been straight wired                                                                                |                                                                                                                                            |
| Cell 22 lavatory sink is out, and ceiling leaks when it                                                   |                                                                                                                                            |
| rains                                                                                                     |                                                                                                                                            |
| Cell 35 lavatory sink has no hot water, and light won't                                                   |                                                                                                                                            |
| go off                                                                                                    |                                                                                                                                            |
| Cell 36 no power, and toilet leaks                                                                        |                                                                                                                                            |
| Cell 42 light is out                                                                                      |                                                                                                                                            |
| Unit 29 Bldg. A / Zone B                                                                                  |                                                                                                                                            |
| Cell 46 lavatory sink has no cold water                                                                   |                                                                                                                                            |
| Cell 47 lavatory sink water pressure is too high<br>Light out in shower downstairs                        |                                                                                                                                            |
| 2 <sup>nd</sup> shower inoperable                                                                         |                                                                                                                                            |
| Cell 52 has no light                                                                                      |                                                                                                                                            |
| Cell 57 has no light; window broken out                                                                   |                                                                                                                                            |
| Cell 58 window won't close                                                                                |                                                                                                                                            |
| Cell 62 light out                                                                                         |                                                                                                                                            |
| Cell 64 has no power                                                                                      |                                                                                                                                            |
| 7 lights out in dayroom area                                                                              |                                                                                                                                            |
| Observed a Wheelchair left on the zone                                                                    |                                                                                                                                            |
| Unit 29 Bldg. C / Zone A                                                                                  |                                                                                                                                            |
| Cell 19 lavatory sink cold water pressure low/ hot                                                        |                                                                                                                                            |
| water inoperable                                                                                          |                                                                                                                                            |
| Cell 20 has no lights                                                                                     |                                                                                                                                            |