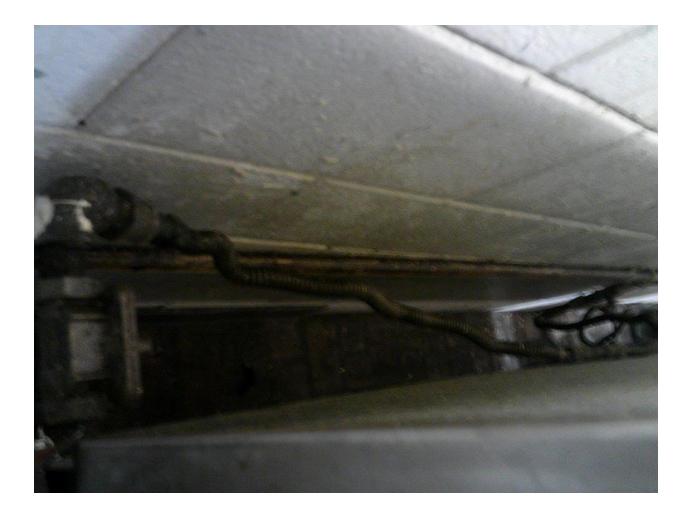

#### Mississippi State Penitentiary Parchman, Mississippi 2021 Sanitation Inspection Report (July 26-30, 2021)

| Facility Name & Address:                                                                                  | Inspected By:                                                                                                                              |
|-----------------------------------------------------------------------------------------------------------|--------------------------------------------------------------------------------------------------------------------------------------------|
| Mississippi State Penitentiary<br>Hwy. 49 West<br>Parchman, Mississippi 38768                             | Rayford Horton, Environmental Admin. I<br>INSTITUTIONAL SERVICES<br>P.O. BOX 1700<br>JACKSON, MISSISSIPPI 39215-1700<br>PHONE 601/576-7693 |
| Environmental Sanitation                                                                                  |                                                                                                                                            |
| Deficiency                                                                                                | Response                                                                                                                                   |
| Unit 29 Bldg. A / Zone A                                                                                  |                                                                                                                                            |
| Breakfast trays delivered to building without a lid on top of trays; food temperature is under 80 degrees |                                                                                                                                            |
| Hot water handle stripped on 1 <sup>st</sup> shower                                                       |                                                                                                                                            |
| 2 <sup>nd</sup> lavatory sink faucet nozzle missing                                                       |                                                                                                                                            |
| 2 lights out in dayroom area                                                                              |                                                                                                                                            |
| TV has been straight wired                                                                                |                                                                                                                                            |
| Cell 22 lavatory sink is out, and ceiling leaks when it                                                   |                                                                                                                                            |
| rains                                                                                                     |                                                                                                                                            |
| Cell 35 lavatory sink has no hot water, and light won't                                                   |                                                                                                                                            |
| go off                                                                                                    |                                                                                                                                            |
| Cell 36 no power, and toilet leaks                                                                        |                                                                                                                                            |
| Cell 42 light is out                                                                                      |                                                                                                                                            |
| Unit 29 Bldg. A / Zone B                                                                                  |                                                                                                                                            |
| Cell 46 lavatory sink has no cold water                                                                   |                                                                                                                                            |
| Cell 47 lavatory sink water pressure is too high<br>Light out in shower downstairs                        |                                                                                                                                            |
| 2 <sup>nd</sup> shower inoperable                                                                         |                                                                                                                                            |
| Cell 52 has no light                                                                                      |                                                                                                                                            |
| Cell 57 has no light; window broken out                                                                   |                                                                                                                                            |
| Cell 58 window won't close                                                                                |                                                                                                                                            |
| Cell 62 light out                                                                                         |                                                                                                                                            |
| Cell 64 has no power                                                                                      |                                                                                                                                            |
| 7 lights out in dayroom area                                                                              |                                                                                                                                            |
| Observed a Wheelchair left on the zone                                                                    |                                                                                                                                            |
| Unit 29 Bldg. C / Zone A                                                                                  |                                                                                                                                            |
| Cell 19 lavatory sink cold water pressure low/ hot                                                        |                                                                                                                                            |
| water inoperable                                                                                          |                                                                                                                                            |
| Cell 20 has no lights                                                                                     |                                                                                                                                            |