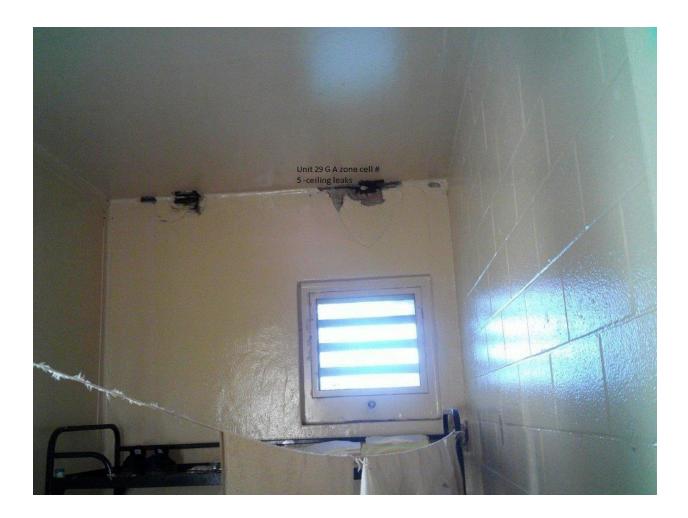

| Lights out in downstairs shower                                                    |  |
|------------------------------------------------------------------------------------|--|
| Cell 9 has no lights                                                               |  |
| Cell 11 has no lights/ water leaking around the                                    |  |
| window                                                                             |  |
| Cells 26-27 need a light bulb                                                      |  |
| Cells 31-34 has no lights/ window won't open                                       |  |
| Cell 64 has no light switch                                                        |  |
| Unit 29 Bldg. C / Zone B                                                           |  |
| Cell 85 lavatory sink cold water has low pressure                                  |  |
| Exposed wires above bed #92                                                        |  |
| Cell 95 lavatory sink has no hot water                                             |  |
| Cell 96 lights out                                                                 |  |
| 4 lights out in dayroom area                                                       |  |
| Upstairs 3 <sup>rd</sup> lavatory sink knobs are missing                           |  |
| Division 2 Unit 29                                                                 |  |
|                                                                                    |  |
|                                                                                    |  |
| Deficiency                                                                         |  |
|                                                                                    |  |
| Unit 29 Bldg. G / Zone A                                                           |  |
| 3 <sup>rd</sup> shower constantly runs                                             |  |
| Cell 5 leaking in ceiling                                                          |  |
| Cell 12 has hole in the wall                                                       |  |
| Cell 13 has no mattress                                                            |  |
| Cell 14 hot water button missing on the sink, no                                   |  |
| lights                                                                             |  |
| Cell 15 has no lights                                                              |  |
| Cell 16 has no lights                                                              |  |
| Cell 17 has no lights                                                              |  |
| Cell 19 has no lights, Ceiling has a leak and                                      |  |
| observed roaches crawling on the ceiling                                           |  |
| No power in cells upstairs                                                         |  |
| Shower #1 upstairs has no water                                                    |  |
| Unit 29 Bldg. G / Zone B<br>Beside cell 17 light switch missing, and lavatory sink |  |
| no cold water                                                                      |  |
| Cell 18 lavatory sink has no hot water                                             |  |
| Medication left by medical in cell 19 door                                         |  |
| Cell 16 has no lights, and no hot water                                            |  |
| Cell 7 lavatory sink has no cold water                                             |  |
| Cell 4 has no lights                                                               |  |
| Unit 29 Bldg. H / Zone A                                                           |  |
| Cell 2 has a hole in the wall                                                      |  |
| Cell 9 has no lights, and sink inoperable                                          |  |
| Cell 19 lights out, and commode leaks                                              |  |
|                                                                                    |  |