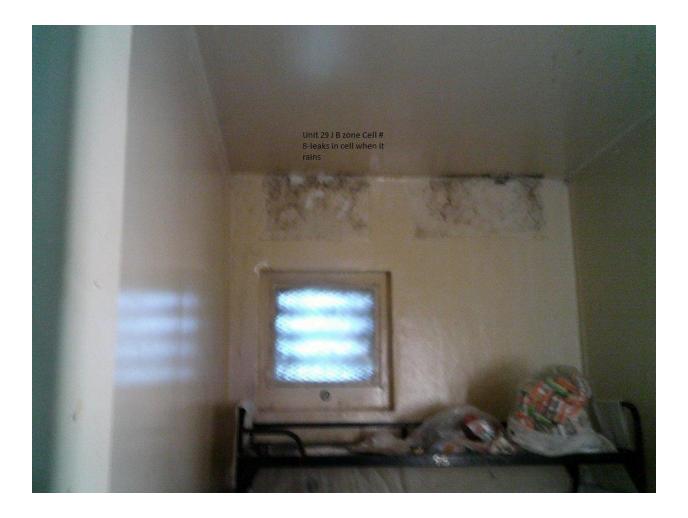

#### Mississippi State Penitentiary Parchman, Mississippi 2021 Sanitation Inspection Report (July 26-30, 2021)

| Facility Name & Address:                                                                                  | Inspected By:                                                                                                                              |
|-----------------------------------------------------------------------------------------------------------|--------------------------------------------------------------------------------------------------------------------------------------------|
| Mississippi State Penitentiary<br>Hwy. 49 West<br>Parchman, Mississippi 38768                             | Rayford Horton, Environmental Admin. I<br>INSTITUTIONAL SERVICES<br>P.O. BOX 1700<br>JACKSON, MISSISSIPPI 39215-1700<br>PHONE 601/576-7693 |
| Environmental Sanitation                                                                                  |                                                                                                                                            |
| Deficiency                                                                                                | Response                                                                                                                                   |
| Unit 29 Bldg. A / Zone A                                                                                  |                                                                                                                                            |
| Breakfast trays delivered to building without a lid on top of trays; food temperature is under 80 degrees |                                                                                                                                            |
| Hot water handle stripped on 1 <sup>st</sup> shower                                                       |                                                                                                                                            |
| 2 <sup>nd</sup> lavatory sink faucet nozzle missing                                                       |                                                                                                                                            |
| 2 lights out in dayroom area                                                                              |                                                                                                                                            |
| TV has been straight wired                                                                                |                                                                                                                                            |
| Cell 22 lavatory sink is out, and ceiling leaks when it                                                   |                                                                                                                                            |
| rains                                                                                                     |                                                                                                                                            |
| Cell 35 lavatory sink has no hot water, and light won't                                                   |                                                                                                                                            |
| go off                                                                                                    |                                                                                                                                            |
| Cell 36 no power, and toilet leaks                                                                        |                                                                                                                                            |
| Cell 42 light is out                                                                                      |                                                                                                                                            |
| Unit 29 Bldg. A / Zone B                                                                                  |                                                                                                                                            |
| Cell 46 lavatory sink has no cold water                                                                   |                                                                                                                                            |
| Cell 47 lavatory sink water pressure is too high<br>Light out in shower downstairs                        |                                                                                                                                            |
| 2 <sup>nd</sup> shower inoperable                                                                         |                                                                                                                                            |
| Cell 52 has no light                                                                                      |                                                                                                                                            |
| Cell 57 has no light; window broken out                                                                   |                                                                                                                                            |
| Cell 58 window won't close                                                                                |                                                                                                                                            |
| Cell 62 light out                                                                                         |                                                                                                                                            |
| Cell 64 has no power                                                                                      |                                                                                                                                            |
| 7 lights out in dayroom area                                                                              |                                                                                                                                            |
| Observed a Wheelchair left on the zone                                                                    |                                                                                                                                            |
| Unit 29 Bldg. C / Zone A                                                                                  |                                                                                                                                            |
| Cell 19 lavatory sink cold water pressure low/ hot                                                        |                                                                                                                                            |
| water inoperable                                                                                          |                                                                                                                                            |
| Cell 20 has no lights                                                                                     |                                                                                                                                            |