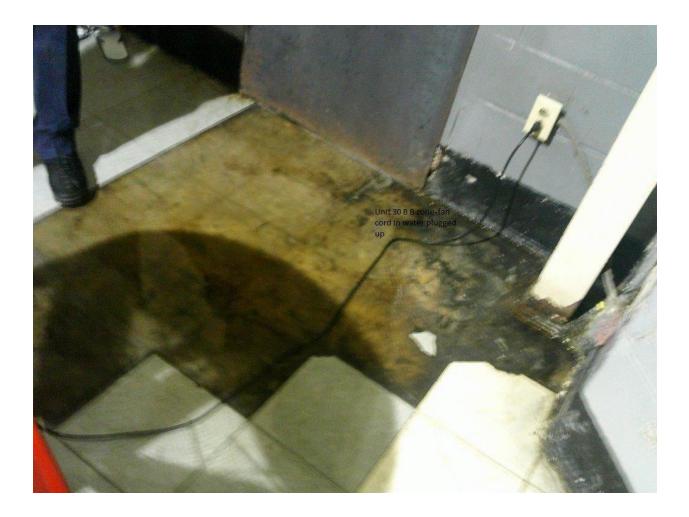

| Lights out in downstairs shower                                                    |  |
|------------------------------------------------------------------------------------|--|
| Cell 9 has no lights                                                               |  |
| Cell 11 has no lights/ water leaking around the                                    |  |
| window                                                                             |  |
| Cells 26-27 need a light bulb                                                      |  |
| Cells 31-34 has no lights/ window won't open                                       |  |
| Cell 64 has no light switch                                                        |  |
| Unit 29 Bldg. C / Zone B                                                           |  |
| Cell 85 lavatory sink cold water has low pressure                                  |  |
| Exposed wires above bed #92                                                        |  |
| Cell 95 lavatory sink has no hot water                                             |  |
| Cell 96 lights out                                                                 |  |
| 4 lights out in dayroom area                                                       |  |
| Upstairs 3 <sup>rd</sup> lavatory sink knobs are missing                           |  |
| Division 2 Unit 29                                                                 |  |
|                                                                                    |  |
|                                                                                    |  |
| Deficiency                                                                         |  |
|                                                                                    |  |
| Unit 29 Bldg. G / Zone A                                                           |  |
| 3 <sup>rd</sup> shower constantly runs                                             |  |
| Cell 5 leaking in ceiling                                                          |  |
| Cell 12 has hole in the wall                                                       |  |
| Cell 13 has no mattress                                                            |  |
| Cell 14 hot water button missing on the sink, no                                   |  |
| lights                                                                             |  |
| Cell 15 has no lights                                                              |  |
| Cell 16 has no lights                                                              |  |
| Cell 17 has no lights                                                              |  |
| Cell 19 has no lights, Ceiling has a leak and                                      |  |
| observed roaches crawling on the ceiling                                           |  |
| No power in cells upstairs                                                         |  |
| Shower #1 upstairs has no water                                                    |  |
| Unit 29 Bldg. G / Zone B<br>Beside cell 17 light switch missing, and lavatory sink |  |
| no cold water                                                                      |  |
| Cell 18 lavatory sink has no hot water                                             |  |
| Medication left by medical in cell 19 door                                         |  |
| Cell 16 has no lights, and no hot water                                            |  |
| Cell 7 lavatory sink has no cold water                                             |  |
| Cell 4 has no lights                                                               |  |
| Unit 29 Bldg. H / Zone A                                                           |  |
| Cell 2 has a hole in the wall                                                      |  |
| Cell 9 has no lights, and sink inoperable                                          |  |
| Cell 19 lights out, and commode leaks                                              |  |
|                                                                                    |  |