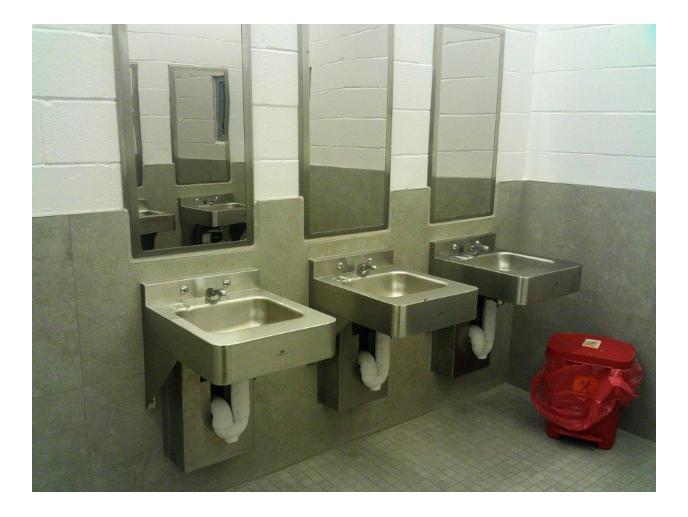

#### Mississippi State Penitentiary Parchman, Mississippi 2021 Sanitation Inspection Report (July 26-30, 2021)

| Facility Name & Address:                                                                                  | Inspected By:                                                                                                                              |
|-----------------------------------------------------------------------------------------------------------|--------------------------------------------------------------------------------------------------------------------------------------------|
| Mississippi State Penitentiary<br>Hwy. 49 West<br>Parchman, Mississippi 38768                             | Rayford Horton, Environmental Admin. I<br>INSTITUTIONAL SERVICES<br>P.O. BOX 1700<br>JACKSON, MISSISSIPPI 39215-1700<br>PHONE 601/576-7693 |
| Environmental Sanitation                                                                                  |                                                                                                                                            |
| Deficiency                                                                                                | Response                                                                                                                                   |
| Unit 29 Bldg. A / Zone A                                                                                  |                                                                                                                                            |
| Breakfast trays delivered to building without a lid on top of trays; food temperature is under 80 degrees |                                                                                                                                            |
| Hot water handle stripped on 1 <sup>st</sup> shower                                                       |                                                                                                                                            |
| 2 <sup>nd</sup> lavatory sink faucet nozzle missing                                                       |                                                                                                                                            |
| 2 lights out in dayroom area                                                                              |                                                                                                                                            |
| TV has been straight wired                                                                                |                                                                                                                                            |
| Cell 22 lavatory sink is out, and ceiling leaks when it                                                   |                                                                                                                                            |
| rains                                                                                                     |                                                                                                                                            |
| Cell 35 lavatory sink has no hot water, and light won't                                                   |                                                                                                                                            |
| go off                                                                                                    |                                                                                                                                            |
| Cell 36 no power, and toilet leaks                                                                        |                                                                                                                                            |
| Cell 42 light is out                                                                                      |                                                                                                                                            |
| Unit 29 Bldg. A / Zone B                                                                                  |                                                                                                                                            |
| Cell 46 lavatory sink has no cold water                                                                   |                                                                                                                                            |
| Cell 47 lavatory sink water pressure is too high<br>Light out in shower downstairs                        |                                                                                                                                            |
| 2 <sup>nd</sup> shower inoperable                                                                         |                                                                                                                                            |
| Cell 52 has no light                                                                                      |                                                                                                                                            |
| Cell 57 has no light; window broken out                                                                   |                                                                                                                                            |
| Cell 58 window won't close                                                                                |                                                                                                                                            |
| Cell 62 light out                                                                                         |                                                                                                                                            |
| Cell 64 has no power                                                                                      |                                                                                                                                            |
| 7 lights out in dayroom area                                                                              |                                                                                                                                            |
| Observed a Wheelchair left on the zone                                                                    |                                                                                                                                            |
| Unit 29 Bldg. C / Zone A                                                                                  |                                                                                                                                            |
| Cell 19 lavatory sink cold water pressure low/ hot                                                        |                                                                                                                                            |
| water inoperable                                                                                          |                                                                                                                                            |
| Cell 20 has no lights                                                                                     |                                                                                                                                            |

| Lights out in downstairs shower                                                    |  |
|------------------------------------------------------------------------------------|--|
| Cell 9 has no lights                                                               |  |
| Cell 11 has no lights/ water leaking around the                                    |  |
| window                                                                             |  |
| Cells 26-27 need a light bulb                                                      |  |
| Cells 31-34 has no lights/ window won't open                                       |  |
| Cell 64 has no light switch                                                        |  |
| Unit 29 Bldg. C / Zone B                                                           |  |
| Cell 85 lavatory sink cold water has low pressure                                  |  |
| Exposed wires above bed #92                                                        |  |
| Cell 95 lavatory sink has no hot water                                             |  |
| Cell 96 lights out                                                                 |  |
| 4 lights out in dayroom area                                                       |  |
| Upstairs 3 <sup>rd</sup> lavatory sink knobs are missing                           |  |
| Division 2 Unit 29                                                                 |  |
|                                                                                    |  |
|                                                                                    |  |
| Deficiency                                                                         |  |
|                                                                                    |  |
| Unit 29 Bldg. G / Zone A                                                           |  |
| 3 <sup>rd</sup> shower constantly runs                                             |  |
| Cell 5 leaking in ceiling                                                          |  |
| Cell 12 has hole in the wall                                                       |  |
| Cell 13 has no mattress                                                            |  |
| Cell 14 hot water button missing on the sink, no                                   |  |
| lights                                                                             |  |
| Cell 15 has no lights                                                              |  |
| Cell 16 has no lights                                                              |  |
| Cell 17 has no lights                                                              |  |
| Cell 19 has no lights, Ceiling has a leak and                                      |  |
| observed roaches crawling on the ceiling                                           |  |
| No power in cells upstairs                                                         |  |
| Shower #1 upstairs has no water                                                    |  |
| Unit 29 Bldg. G / Zone B<br>Beside cell 17 light switch missing, and lavatory sink |  |
| no cold water                                                                      |  |
| Cell 18 lavatory sink has no hot water                                             |  |
| Medication left by medical in cell 19 door                                         |  |
| Cell 16 has no lights, and no hot water                                            |  |
| Cell 7 lavatory sink has no cold water                                             |  |
| Cell 4 has no lights                                                               |  |
| Unit 29 Bldg. H / Zone A                                                           |  |
| Cell 2 has a hole in the wall                                                      |  |
| Cell 9 has no lights, and sink inoperable                                          |  |
| Cell 19 lights out, and commode leaks                                              |  |
|                                                                                    |  |