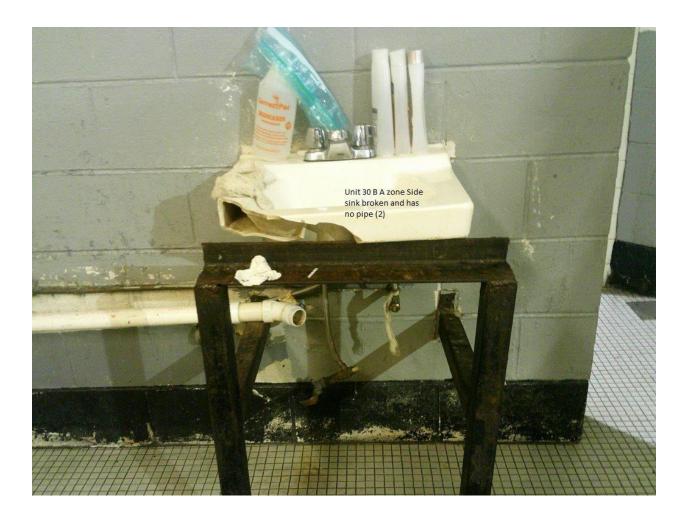

| Lights out in downstairs shower                                                    |  |
|------------------------------------------------------------------------------------|--|
| Cell 9 has no lights                                                               |  |
| Cell 11 has no lights/ water leaking around the                                    |  |
| window                                                                             |  |
| Cells 26-27 need a light bulb                                                      |  |
| Cells 31-34 has no lights/ window won't open                                       |  |
| Cell 64 has no light switch                                                        |  |
| Unit 29 Bldg. C / Zone B                                                           |  |
| Cell 85 lavatory sink cold water has low pressure                                  |  |
| Exposed wires above bed #92                                                        |  |
| Cell 95 lavatory sink has no hot water                                             |  |
| Cell 96 lights out                                                                 |  |
| 4 lights out in dayroom area                                                       |  |
| Upstairs 3 <sup>rd</sup> lavatory sink knobs are missing                           |  |
| Division 2 Unit 29                                                                 |  |
|                                                                                    |  |
|                                                                                    |  |
| Deficiency                                                                         |  |
|                                                                                    |  |
| Unit 29 Bldg. G / Zone A                                                           |  |
| 3 <sup>rd</sup> shower constantly runs                                             |  |
| Cell 5 leaking in ceiling                                                          |  |
| Cell 12 has hole in the wall                                                       |  |
| Cell 13 has no mattress                                                            |  |
| Cell 14 hot water button missing on the sink, no                                   |  |
| lights                                                                             |  |
| Cell 15 has no lights                                                              |  |
| Cell 16 has no lights                                                              |  |
| Cell 17 has no lights                                                              |  |
| Cell 19 has no lights, Ceiling has a leak and                                      |  |
| observed roaches crawling on the ceiling                                           |  |
| No power in cells upstairs                                                         |  |
| Shower #1 upstairs has no water                                                    |  |
| Unit 29 Bldg. G / Zone B<br>Beside cell 17 light switch missing, and lavatory sink |  |
| no cold water                                                                      |  |
| Cell 18 lavatory sink has no hot water                                             |  |
| Medication left by medical in cell 19 door                                         |  |
| Cell 16 has no lights, and no hot water                                            |  |
| Cell 7 lavatory sink has no cold water                                             |  |
| Cell 4 has no lights                                                               |  |
| Unit 29 Bldg. H / Zone A                                                           |  |
| Cell 2 has a hole in the wall                                                      |  |
| Cell 9 has no lights, and sink inoperable                                          |  |
| Cell 19 lights out, and commode leaks                                              |  |
|                                                                                    |  |