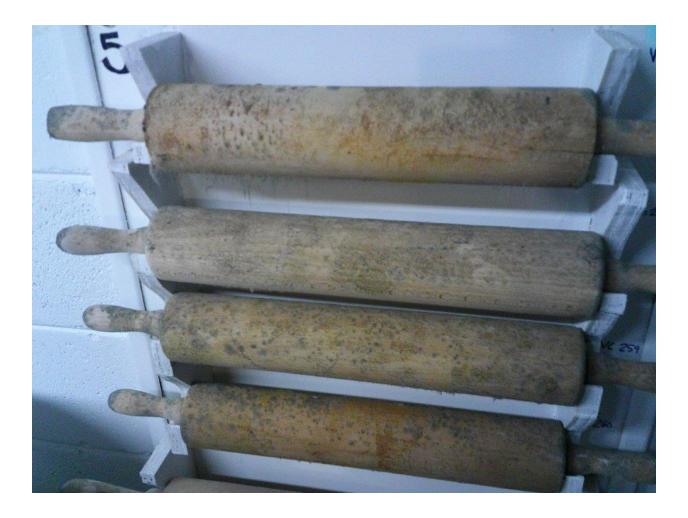

#### Mississippi State Penitentiary Parchman, Mississippi 2021 Sanitation Inspection Report (July 26-30, 2021)

| Facility Name & Address:                                                                                  | Inspected By:                                                                                                                              |
|-----------------------------------------------------------------------------------------------------------|--------------------------------------------------------------------------------------------------------------------------------------------|
| Mississippi State Penitentiary<br>Hwy. 49 West<br>Parchman, Mississippi 38768                             | Rayford Horton, Environmental Admin. I<br>INSTITUTIONAL SERVICES<br>P.O. BOX 1700<br>JACKSON, MISSISSIPPI 39215-1700<br>PHONE 601/576-7693 |
| Environmental Sanitation                                                                                  |                                                                                                                                            |
| Deficiency                                                                                                | Response                                                                                                                                   |
| Unit 29 Bldg. A / Zone A                                                                                  |                                                                                                                                            |
| Breakfast trays delivered to building without a lid on top of trays; food temperature is under 80 degrees |                                                                                                                                            |
| Hot water handle stripped on 1 <sup>st</sup> shower                                                       |                                                                                                                                            |
| 2 <sup>nd</sup> lavatory sink faucet nozzle missing                                                       |                                                                                                                                            |
| 2 lights out in dayroom area                                                                              |                                                                                                                                            |
| TV has been straight wired                                                                                |                                                                                                                                            |
| Cell 22 lavatory sink is out, and ceiling leaks when it                                                   |                                                                                                                                            |
| rains                                                                                                     |                                                                                                                                            |
| Cell 35 lavatory sink has no hot water, and light won't                                                   |                                                                                                                                            |
| go off                                                                                                    |                                                                                                                                            |
| Cell 36 no power, and toilet leaks                                                                        |                                                                                                                                            |
| Cell 42 light is out                                                                                      |                                                                                                                                            |
| Unit 29 Bldg. A / Zone B                                                                                  |                                                                                                                                            |
| Cell 46 lavatory sink has no cold water                                                                   |                                                                                                                                            |
| Cell 47 lavatory sink water pressure is too high<br>Light out in shower downstairs                        |                                                                                                                                            |
| 2 <sup>nd</sup> shower inoperable                                                                         |                                                                                                                                            |
| Cell 52 has no light                                                                                      |                                                                                                                                            |
| Cell 57 has no light; window broken out                                                                   |                                                                                                                                            |
| Cell 58 window won't close                                                                                |                                                                                                                                            |
| Cell 62 light out                                                                                         |                                                                                                                                            |
| Cell 64 has no power                                                                                      |                                                                                                                                            |
| 7 lights out in dayroom area                                                                              |                                                                                                                                            |
| Observed a Wheelchair left on the zone                                                                    |                                                                                                                                            |
| Unit 29 Bldg. C / Zone A                                                                                  |                                                                                                                                            |
| Cell 19 lavatory sink cold water pressure low/ hot                                                        |                                                                                                                                            |
| water inoperable                                                                                          |                                                                                                                                            |
| Cell 20 has no lights                                                                                     |                                                                                                                                            |