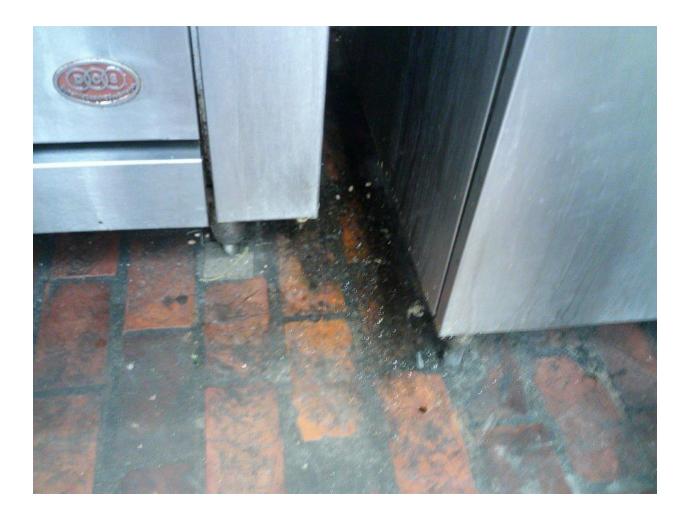

#### Mississippi State Penitentiary Parchman, Mississippi 2021 Sanitation Inspection Report (July 26-30, 2021)

| Facility Name & Address:                                                                                  | Inspected By:                                                                                                                              |
|-----------------------------------------------------------------------------------------------------------|--------------------------------------------------------------------------------------------------------------------------------------------|
| Mississippi State Penitentiary<br>Hwy. 49 West<br>Parchman, Mississippi 38768                             | Rayford Horton, Environmental Admin. I<br>INSTITUTIONAL SERVICES<br>P.O. BOX 1700<br>JACKSON, MISSISSIPPI 39215-1700<br>PHONE 601/576-7693 |
| Environmental Sanitation                                                                                  |                                                                                                                                            |
| Deficiency                                                                                                | Response                                                                                                                                   |
| Unit 29 Bldg. A / Zone A                                                                                  |                                                                                                                                            |
| Breakfast trays delivered to building without a lid on top of trays; food temperature is under 80 degrees |                                                                                                                                            |
| Hot water handle stripped on 1 <sup>st</sup> shower                                                       |                                                                                                                                            |
| 2 <sup>nd</sup> lavatory sink faucet nozzle missing                                                       |                                                                                                                                            |
| 2 lights out in dayroom area                                                                              |                                                                                                                                            |
| TV has been straight wired                                                                                |                                                                                                                                            |
| Cell 22 lavatory sink is out, and ceiling leaks when it                                                   |                                                                                                                                            |
| rains                                                                                                     |                                                                                                                                            |
| Cell 35 lavatory sink has no hot water, and light won't                                                   |                                                                                                                                            |
| go off                                                                                                    |                                                                                                                                            |
| Cell 36 no power, and toilet leaks                                                                        |                                                                                                                                            |
| Cell 42 light is out                                                                                      |                                                                                                                                            |
| Unit 29 Bldg. A / Zone B                                                                                  |                                                                                                                                            |
| Cell 46 lavatory sink has no cold water                                                                   |                                                                                                                                            |
| Cell 47 lavatory sink water pressure is too high<br>Light out in shower downstairs                        |                                                                                                                                            |
| 2 <sup>nd</sup> shower inoperable                                                                         |                                                                                                                                            |
| Cell 52 has no light                                                                                      |                                                                                                                                            |
| Cell 57 has no light; window broken out                                                                   |                                                                                                                                            |
| Cell 58 window won't close                                                                                |                                                                                                                                            |
| Cell 62 light out                                                                                         |                                                                                                                                            |
| Cell 64 has no power                                                                                      |                                                                                                                                            |
| 7 lights out in dayroom area                                                                              |                                                                                                                                            |
| Observed a Wheelchair left on the zone                                                                    |                                                                                                                                            |
| Unit 29 Bldg. C / Zone A                                                                                  |                                                                                                                                            |
| Cell 19 lavatory sink cold water pressure low/ hot                                                        |                                                                                                                                            |
| water inoperable                                                                                          |                                                                                                                                            |
| Cell 20 has no lights                                                                                     |                                                                                                                                            |