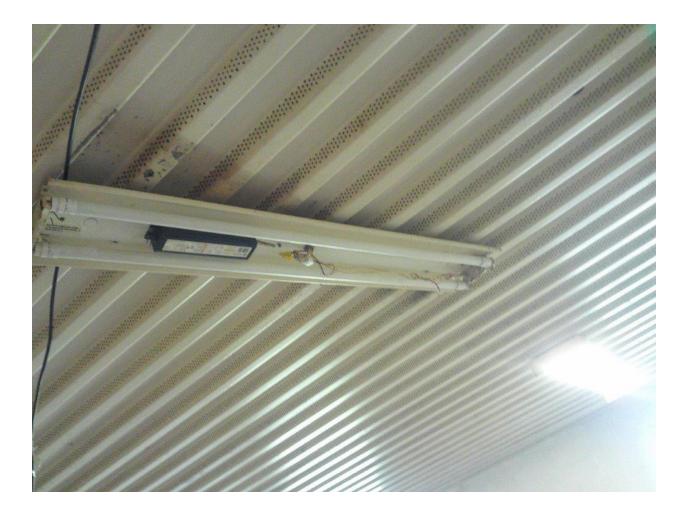

#### Mississippi State Penitentiary Parchman, Mississippi 2021 Sanitation Inspection Report (July 26-30, 2021)

| Facility Name & Address:                                                                                  | Inspected By:                                                                                                                              |
|-----------------------------------------------------------------------------------------------------------|--------------------------------------------------------------------------------------------------------------------------------------------|
| Mississippi State Penitentiary<br>Hwy. 49 West<br>Parchman, Mississippi 38768                             | Rayford Horton, Environmental Admin. I<br>INSTITUTIONAL SERVICES<br>P.O. BOX 1700<br>JACKSON, MISSISSIPPI 39215-1700<br>PHONE 601/576-7693 |
| Environmental Sanitation                                                                                  |                                                                                                                                            |
| Deficiency                                                                                                | Response                                                                                                                                   |
| Unit 29 Bldg. A / Zone A                                                                                  |                                                                                                                                            |
| Breakfast trays delivered to building without a lid on top of trays; food temperature is under 80 degrees |                                                                                                                                            |
| Hot water handle stripped on 1 <sup>st</sup> shower                                                       |                                                                                                                                            |
| 2 <sup>nd</sup> lavatory sink faucet nozzle missing                                                       |                                                                                                                                            |
| 2 lights out in dayroom area                                                                              |                                                                                                                                            |
| TV has been straight wired                                                                                |                                                                                                                                            |
| Cell 22 lavatory sink is out, and ceiling leaks when it                                                   |                                                                                                                                            |
| rains                                                                                                     |                                                                                                                                            |
| Cell 35 lavatory sink has no hot water, and light won't                                                   |                                                                                                                                            |
| go off                                                                                                    |                                                                                                                                            |
| Cell 36 no power, and toilet leaks                                                                        |                                                                                                                                            |
| Cell 42 light is out                                                                                      |                                                                                                                                            |
| Unit 29 Bldg. A / Zone B                                                                                  |                                                                                                                                            |
| Cell 46 lavatory sink has no cold water                                                                   |                                                                                                                                            |
| Cell 47 lavatory sink water pressure is too high<br>Light out in shower downstairs                        |                                                                                                                                            |
| 2 <sup>nd</sup> shower inoperable                                                                         |                                                                                                                                            |
| Cell 52 has no light                                                                                      |                                                                                                                                            |
| Cell 57 has no light; window broken out                                                                   |                                                                                                                                            |
| Cell 58 window won't close                                                                                |                                                                                                                                            |
| Cell 62 light out                                                                                         |                                                                                                                                            |
| Cell 64 has no power                                                                                      |                                                                                                                                            |
| 7 lights out in dayroom area                                                                              |                                                                                                                                            |
| Observed a Wheelchair left on the zone                                                                    |                                                                                                                                            |
| Unit 29 Bldg. C / Zone A                                                                                  |                                                                                                                                            |
| Cell 19 lavatory sink cold water pressure low/ hot                                                        |                                                                                                                                            |
| water inoperable                                                                                          |                                                                                                                                            |
| Cell 20 has no lights                                                                                     |                                                                                                                                            |