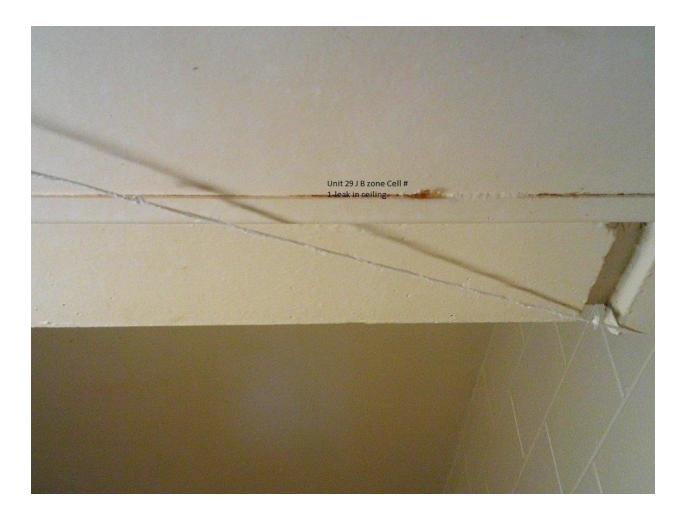

#### Mississippi State Penitentiary Parchman, Mississippi 2021 Sanitation Inspection Report (July 26-30, 2021)

| Facility Name & Address:                                                                                  | Inspected By:                                                                                                                              |
|-----------------------------------------------------------------------------------------------------------|--------------------------------------------------------------------------------------------------------------------------------------------|
| Mississippi State Penitentiary<br>Hwy. 49 West<br>Parchman, Mississippi 38768                             | Rayford Horton, Environmental Admin. I<br>INSTITUTIONAL SERVICES<br>P.O. BOX 1700<br>JACKSON, MISSISSIPPI 39215-1700<br>PHONE 601/576-7693 |
| Environmental Sanitation                                                                                  |                                                                                                                                            |
| Deficiency                                                                                                | Response                                                                                                                                   |
| Unit 29 Bldg. A / Zone A                                                                                  |                                                                                                                                            |
| Breakfast trays delivered to building without a lid on top of trays; food temperature is under 80 degrees |                                                                                                                                            |
| Hot water handle stripped on 1 <sup>st</sup> shower                                                       |                                                                                                                                            |
| 2 <sup>nd</sup> lavatory sink faucet nozzle missing                                                       |                                                                                                                                            |
| 2 lights out in dayroom area                                                                              |                                                                                                                                            |
| TV has been straight wired                                                                                |                                                                                                                                            |
| Cell 22 lavatory sink is out, and ceiling leaks when it                                                   |                                                                                                                                            |
| rains                                                                                                     |                                                                                                                                            |
| Cell 35 lavatory sink has no hot water, and light won't                                                   |                                                                                                                                            |
| go off                                                                                                    |                                                                                                                                            |
| Cell 36 no power, and toilet leaks                                                                        |                                                                                                                                            |
| Cell 42 light is out                                                                                      |                                                                                                                                            |
| Unit 29 Bldg. A / Zone B                                                                                  |                                                                                                                                            |
| Cell 46 lavatory sink has no cold water                                                                   |                                                                                                                                            |
| Cell 47 lavatory sink water pressure is too high<br>Light out in shower downstairs                        |                                                                                                                                            |
| 2 <sup>nd</sup> shower inoperable                                                                         |                                                                                                                                            |
| Cell 52 has no light                                                                                      |                                                                                                                                            |
| Cell 57 has no light; window broken out                                                                   |                                                                                                                                            |
| Cell 58 window won't close                                                                                |                                                                                                                                            |
| Cell 62 light out                                                                                         |                                                                                                                                            |
| Cell 64 has no power                                                                                      |                                                                                                                                            |
| 7 lights out in dayroom area                                                                              |                                                                                                                                            |
| Observed a Wheelchair left on the zone                                                                    |                                                                                                                                            |
| Unit 29 Bldg. C / Zone A                                                                                  |                                                                                                                                            |
| Cell 19 lavatory sink cold water pressure low/ hot                                                        |                                                                                                                                            |
| water inoperable                                                                                          |                                                                                                                                            |
| Cell 20 has no lights                                                                                     |                                                                                                                                            |