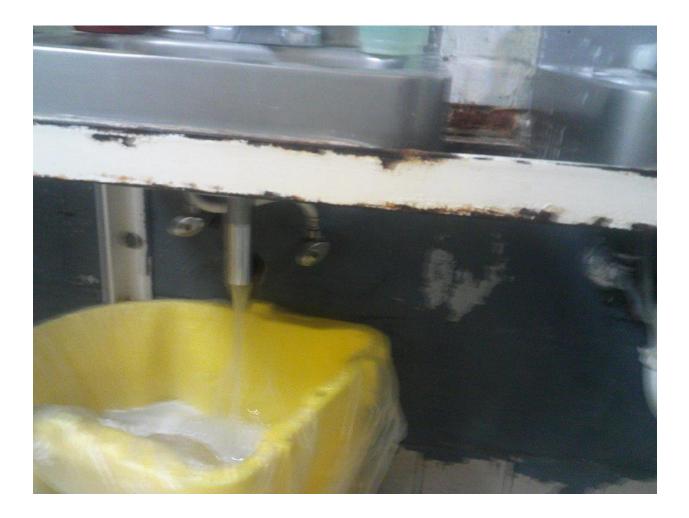

#### Mississippi State Penitentiary Parchman, Mississippi 2021 Sanitation Inspection Report (July 26-30, 2021)

| Facility Name & Address:                                                                                  | Inspected By:                                                                                                                              |
|-----------------------------------------------------------------------------------------------------------|--------------------------------------------------------------------------------------------------------------------------------------------|
| Mississippi State Penitentiary<br>Hwy. 49 West<br>Parchman, Mississippi 38768                             | Rayford Horton, Environmental Admin. I<br>INSTITUTIONAL SERVICES<br>P.O. BOX 1700<br>JACKSON, MISSISSIPPI 39215-1700<br>PHONE 601/576-7693 |
| Environmental Sanitation                                                                                  |                                                                                                                                            |
| Deficiency                                                                                                | Response                                                                                                                                   |
| Unit 29 Bldg. A / Zone A                                                                                  |                                                                                                                                            |
| Breakfast trays delivered to building without a lid on top of trays; food temperature is under 80 degrees |                                                                                                                                            |
| Hot water handle stripped on 1 <sup>st</sup> shower                                                       |                                                                                                                                            |
| 2 <sup>nd</sup> lavatory sink faucet nozzle missing                                                       |                                                                                                                                            |
| 2 lights out in dayroom area                                                                              |                                                                                                                                            |
| TV has been straight wired                                                                                |                                                                                                                                            |
| Cell 22 lavatory sink is out, and ceiling leaks when it                                                   |                                                                                                                                            |
| rains                                                                                                     |                                                                                                                                            |
| Cell 35 lavatory sink has no hot water, and light won't                                                   |                                                                                                                                            |
| go off                                                                                                    |                                                                                                                                            |
| Cell 36 no power, and toilet leaks                                                                        |                                                                                                                                            |
| Cell 42 light is out                                                                                      |                                                                                                                                            |
| Unit 29 Bldg. A / Zone B                                                                                  |                                                                                                                                            |
| Cell 46 lavatory sink has no cold water                                                                   |                                                                                                                                            |
| Cell 47 lavatory sink water pressure is too high<br>Light out in shower downstairs                        |                                                                                                                                            |
| 2 <sup>nd</sup> shower inoperable                                                                         |                                                                                                                                            |
| Cell 52 has no light                                                                                      |                                                                                                                                            |
| Cell 57 has no light; window broken out                                                                   |                                                                                                                                            |
| Cell 58 window won't close                                                                                |                                                                                                                                            |
| Cell 62 light out                                                                                         |                                                                                                                                            |
| Cell 64 has no power                                                                                      |                                                                                                                                            |
| 7 lights out in dayroom area                                                                              |                                                                                                                                            |
| Observed a Wheelchair left on the zone                                                                    |                                                                                                                                            |
| Unit 29 Bldg. C / Zone A                                                                                  |                                                                                                                                            |
| Cell 19 lavatory sink cold water pressure low/ hot                                                        |                                                                                                                                            |
| water inoperable                                                                                          |                                                                                                                                            |
| Cell 20 has no lights                                                                                     |                                                                                                                                            |