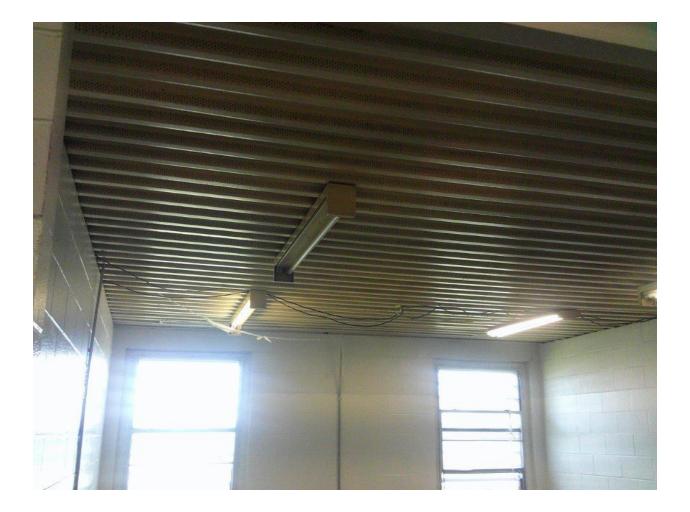

#### Mississippi State Penitentiary Parchman, Mississippi 2021 Sanitation Inspection Report (July 26-30, 2021)

| Facility Name & Address:                                                                                  | Inspected By:                                                                                                                              |
|-----------------------------------------------------------------------------------------------------------|--------------------------------------------------------------------------------------------------------------------------------------------|
| Mississippi State Penitentiary<br>Hwy. 49 West<br>Parchman, Mississippi 38768                             | Rayford Horton, Environmental Admin. I<br>INSTITUTIONAL SERVICES<br>P.O. BOX 1700<br>JACKSON, MISSISSIPPI 39215-1700<br>PHONE 601/576-7693 |
| Environmental Sanitation                                                                                  |                                                                                                                                            |
| Deficiency                                                                                                | Response                                                                                                                                   |
| Unit 29 Bldg. A / Zone A                                                                                  |                                                                                                                                            |
| Breakfast trays delivered to building without a lid on top of trays; food temperature is under 80 degrees |                                                                                                                                            |
| Hot water handle stripped on 1 <sup>st</sup> shower                                                       |                                                                                                                                            |
| 2 <sup>nd</sup> lavatory sink faucet nozzle missing                                                       |                                                                                                                                            |
| 2 lights out in dayroom area                                                                              |                                                                                                                                            |
| TV has been straight wired                                                                                |                                                                                                                                            |
| Cell 22 lavatory sink is out, and ceiling leaks when it                                                   |                                                                                                                                            |
| rains                                                                                                     |                                                                                                                                            |
| Cell 35 lavatory sink has no hot water, and light won't                                                   |                                                                                                                                            |
| go off                                                                                                    |                                                                                                                                            |
| Cell 36 no power, and toilet leaks                                                                        |                                                                                                                                            |
| Cell 42 light is out                                                                                      |                                                                                                                                            |
| Unit 29 Bldg. A / Zone B                                                                                  |                                                                                                                                            |
| Cell 46 lavatory sink has no cold water                                                                   |                                                                                                                                            |
| Cell 47 lavatory sink water pressure is too high<br>Light out in shower downstairs                        |                                                                                                                                            |
| 2 <sup>nd</sup> shower inoperable                                                                         |                                                                                                                                            |
| Cell 52 has no light                                                                                      |                                                                                                                                            |
| Cell 57 has no light; window broken out                                                                   |                                                                                                                                            |
| Cell 58 window won't close                                                                                |                                                                                                                                            |
| Cell 62 light out                                                                                         |                                                                                                                                            |
| Cell 64 has no power                                                                                      |                                                                                                                                            |
| 7 lights out in dayroom area                                                                              |                                                                                                                                            |
| Observed a Wheelchair left on the zone                                                                    |                                                                                                                                            |
| Unit 29 Bldg. C / Zone A                                                                                  |                                                                                                                                            |
| Cell 19 lavatory sink cold water pressure low/ hot                                                        |                                                                                                                                            |
| water inoperable                                                                                          |                                                                                                                                            |
| Cell 20 has no lights                                                                                     |                                                                                                                                            |