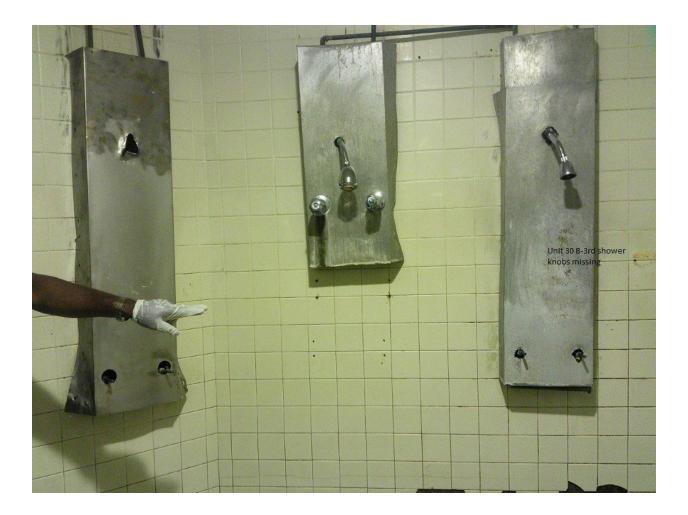

| Lights out in downstairs shower                                                    |  |
|------------------------------------------------------------------------------------|--|
| Cell 9 has no lights                                                               |  |
| Cell 11 has no lights/ water leaking around the                                    |  |
| window                                                                             |  |
| Cells 26-27 need a light bulb                                                      |  |
| Cells 31-34 has no lights/ window won't open                                       |  |
| Cell 64 has no light switch                                                        |  |
| Unit 29 Bldg. C / Zone B                                                           |  |
| Cell 85 lavatory sink cold water has low pressure                                  |  |
| Exposed wires above bed #92                                                        |  |
| Cell 95 lavatory sink has no hot water                                             |  |
| Cell 96 lights out                                                                 |  |
| 4 lights out in dayroom area                                                       |  |
| Upstairs 3 <sup>rd</sup> lavatory sink knobs are missing                           |  |
| Division 2 Unit 29                                                                 |  |
|                                                                                    |  |
|                                                                                    |  |
| Deficiency                                                                         |  |
|                                                                                    |  |
| Unit 29 Bldg. G / Zone A                                                           |  |
| 3 <sup>rd</sup> shower constantly runs                                             |  |
| Cell 5 leaking in ceiling                                                          |  |
| Cell 12 has hole in the wall                                                       |  |
| Cell 13 has no mattress                                                            |  |
| Cell 14 hot water button missing on the sink, no                                   |  |
| lights                                                                             |  |
| Cell 15 has no lights                                                              |  |
| Cell 16 has no lights                                                              |  |
| Cell 17 has no lights                                                              |  |
| Cell 19 has no lights, Ceiling has a leak and                                      |  |
| observed roaches crawling on the ceiling                                           |  |
| No power in cells upstairs                                                         |  |
| Shower #1 upstairs has no water                                                    |  |
| Unit 29 Bldg. G / Zone B<br>Beside cell 17 light switch missing, and lavatory sink |  |
| no cold water                                                                      |  |
| Cell 18 lavatory sink has no hot water                                             |  |
| Medication left by medical in cell 19 door                                         |  |
| Cell 16 has no lights, and no hot water                                            |  |
| Cell 7 lavatory sink has no cold water                                             |  |
| Cell 4 has no lights                                                               |  |
| Unit 29 Bldg. H / Zone A                                                           |  |
| Cell 2 has a hole in the wall                                                      |  |
| Cell 9 has no lights, and sink inoperable                                          |  |
| Cell 19 lights out, and commode leaks                                              |  |
|                                                                                    |  |