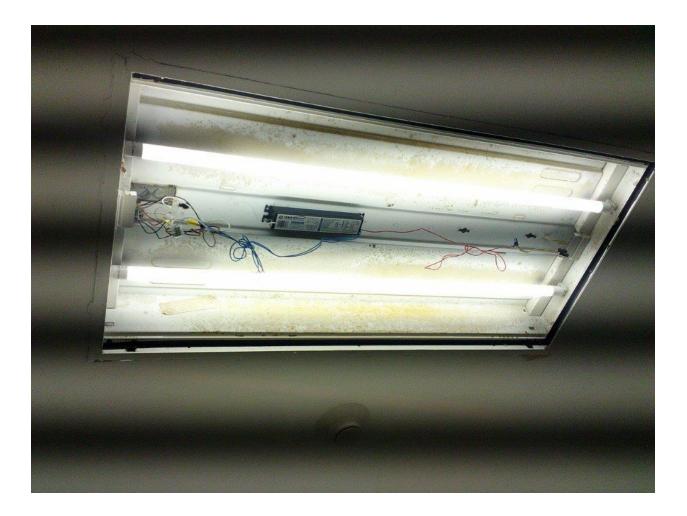

#### Mississippi State Penitentiary Parchman, Mississippi 2021 Sanitation Inspection Report (July 26-30, 2021)

| Facility Name & Address:                                                                                  | Inspected By:                                                                                                                              |
|-----------------------------------------------------------------------------------------------------------|--------------------------------------------------------------------------------------------------------------------------------------------|
| Mississippi State Penitentiary<br>Hwy. 49 West<br>Parchman, Mississippi 38768                             | Rayford Horton, Environmental Admin. I<br>INSTITUTIONAL SERVICES<br>P.O. BOX 1700<br>JACKSON, MISSISSIPPI 39215-1700<br>PHONE 601/576-7693 |
| Environmental Sanitation                                                                                  |                                                                                                                                            |
| Deficiency                                                                                                | Response                                                                                                                                   |
| Unit 29 Bldg. A / Zone A                                                                                  |                                                                                                                                            |
| Breakfast trays delivered to building without a lid on top of trays; food temperature is under 80 degrees |                                                                                                                                            |
| Hot water handle stripped on 1 <sup>st</sup> shower                                                       |                                                                                                                                            |
| 2 <sup>nd</sup> lavatory sink faucet nozzle missing                                                       |                                                                                                                                            |
| 2 lights out in dayroom area                                                                              |                                                                                                                                            |
| TV has been straight wired                                                                                |                                                                                                                                            |
| Cell 22 lavatory sink is out, and ceiling leaks when it                                                   |                                                                                                                                            |
| rains                                                                                                     |                                                                                                                                            |
| Cell 35 lavatory sink has no hot water, and light won't                                                   |                                                                                                                                            |
| go off                                                                                                    |                                                                                                                                            |
| Cell 36 no power, and toilet leaks                                                                        |                                                                                                                                            |
| Cell 42 light is out                                                                                      |                                                                                                                                            |
| Unit 29 Bldg. A / Zone B                                                                                  |                                                                                                                                            |
| Cell 46 lavatory sink has no cold water                                                                   |                                                                                                                                            |
| Cell 47 lavatory sink water pressure is too high<br>Light out in shower downstairs                        |                                                                                                                                            |
| 2 <sup>nd</sup> shower inoperable                                                                         |                                                                                                                                            |
| Cell 52 has no light                                                                                      |                                                                                                                                            |
| Cell 57 has no light; window broken out                                                                   |                                                                                                                                            |
| Cell 58 window won't close                                                                                |                                                                                                                                            |
| Cell 62 light out                                                                                         |                                                                                                                                            |
| Cell 64 has no power                                                                                      |                                                                                                                                            |
| 7 lights out in dayroom area                                                                              |                                                                                                                                            |
| Observed a Wheelchair left on the zone                                                                    |                                                                                                                                            |
| Unit 29 Bldg. C / Zone A                                                                                  |                                                                                                                                            |
| Cell 19 lavatory sink cold water pressure low/ hot                                                        |                                                                                                                                            |
| water inoperable                                                                                          |                                                                                                                                            |
| Cell 20 has no lights                                                                                     |                                                                                                                                            |