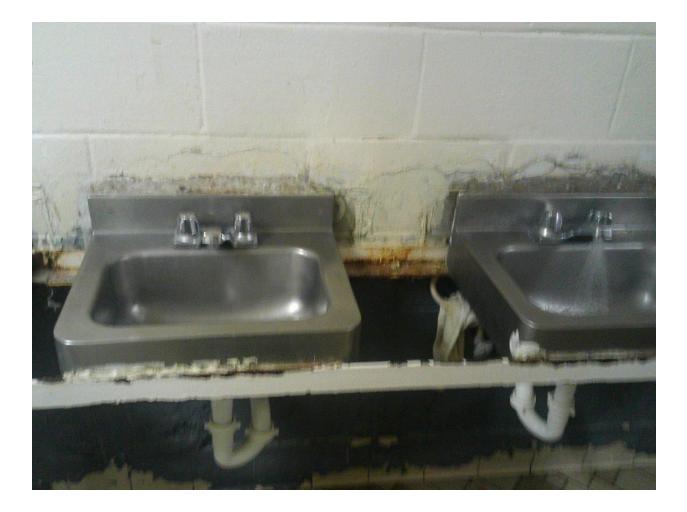

#### Mississippi State Penitentiary Parchman, Mississippi 2021 Sanitation Inspection Report (July 26-30, 2021)

| Facility Name & Address:                                                                                  | Inspected By:                                                                                                                              |
|-----------------------------------------------------------------------------------------------------------|--------------------------------------------------------------------------------------------------------------------------------------------|
| Mississippi State Penitentiary<br>Hwy. 49 West<br>Parchman, Mississippi 38768                             | Rayford Horton, Environmental Admin. I<br>INSTITUTIONAL SERVICES<br>P.O. BOX 1700<br>JACKSON, MISSISSIPPI 39215-1700<br>PHONE 601/576-7693 |
| Environmental Sanitation                                                                                  |                                                                                                                                            |
| Deficiency                                                                                                | Response                                                                                                                                   |
| Unit 29 Bldg. A / Zone A                                                                                  |                                                                                                                                            |
| Breakfast trays delivered to building without a lid on top of trays; food temperature is under 80 degrees |                                                                                                                                            |
| Hot water handle stripped on 1 <sup>st</sup> shower                                                       |                                                                                                                                            |
| 2 <sup>nd</sup> lavatory sink faucet nozzle missing                                                       |                                                                                                                                            |
| 2 lights out in dayroom area                                                                              |                                                                                                                                            |
| TV has been straight wired                                                                                |                                                                                                                                            |
| Cell 22 lavatory sink is out, and ceiling leaks when it                                                   |                                                                                                                                            |
| rains                                                                                                     |                                                                                                                                            |
| Cell 35 lavatory sink has no hot water, and light won't                                                   |                                                                                                                                            |
| go off                                                                                                    |                                                                                                                                            |
| Cell 36 no power, and toilet leaks                                                                        |                                                                                                                                            |
| Cell 42 light is out                                                                                      |                                                                                                                                            |
| Unit 29 Bldg. A / Zone B                                                                                  |                                                                                                                                            |
| Cell 46 lavatory sink has no cold water                                                                   |                                                                                                                                            |
| Cell 47 lavatory sink water pressure is too high<br>Light out in shower downstairs                        |                                                                                                                                            |
| 2 <sup>nd</sup> shower inoperable                                                                         |                                                                                                                                            |
| Cell 52 has no light                                                                                      |                                                                                                                                            |
| Cell 57 has no light; window broken out                                                                   |                                                                                                                                            |
| Cell 58 window won't close                                                                                |                                                                                                                                            |
| Cell 62 light out                                                                                         |                                                                                                                                            |
| Cell 64 has no power                                                                                      |                                                                                                                                            |
| 7 lights out in dayroom area                                                                              |                                                                                                                                            |
| Observed a Wheelchair left on the zone                                                                    |                                                                                                                                            |
| Unit 29 Bldg. C / Zone A                                                                                  |                                                                                                                                            |
| Cell 19 lavatory sink cold water pressure low/ hot                                                        |                                                                                                                                            |
| water inoperable                                                                                          |                                                                                                                                            |
| Cell 20 has no lights                                                                                     |                                                                                                                                            |