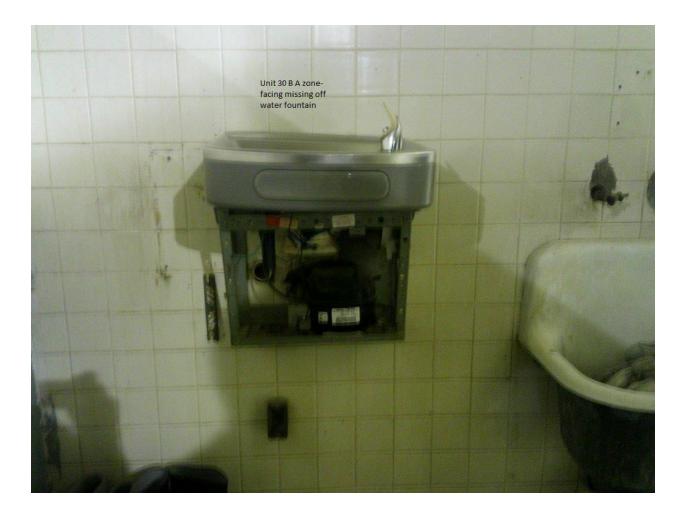

pection



Shower floor remodeled since last inspection



Urinals remodeled since last inspection



Showers remodeled since last inspection



Water leak in the ceiling



Light fixture with exposed wires



Grease buildup behind kitchen oven



Bread roller pins in storage with mold growth



# Grease buildup between kitchen deep fryer and oven



Hole in kitchen wall in the dish wash area



No trash bags being used in the kitchen



# Freezer with vegetables in thawed water from raw meats (Cross-Contamination)



Ceiling in kitchen dry storage falling down



Water fountain stopping up



Showers remodeled since last inspection



Lavatory sinks not working



Water leaks around the window seal



Lights do not work in the cell



Ceiling has a water leak



Ceiling has a water leak



Water fountain is missing front cover



# Roach observed crawling up wall inside a cell



Showers missing the knobs



Lavatory sink busted and missing the drain pipes



Lavatory sink missing the drain pipes



Water leaking from inside the wall



Hole inside the bathroom wall



# Breakfast Food served below recommended food safety temperature and observed a tray uncovered



Ceiling has a leak



Ceiling has a leak

# DocuSign

### **Certificate Of Completion**

Envelope Id: 0FD2315BEFD643B08D7B4CE58F66798A Subject: PRT-231 2021 Parchman Inspection Report July 26-30 2021 Source Envelope: Document Pages: 63 Signatures: 1 Certificate Pages: 2 Initials: 0 AutoNav: Enabled Envelopeld Stamping: Disabled Time Zone: (UTC-06:00) Central Time (US & Canada)

### **Record Tracking**

Status: