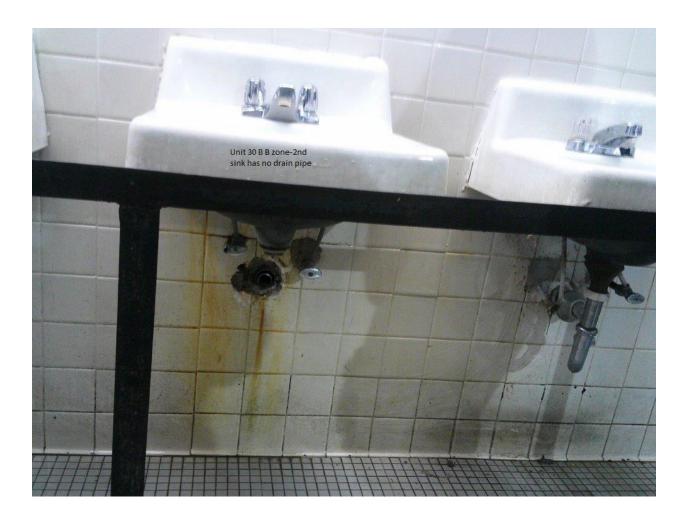

| Lights out in downstairs shower                                                    |  |
|------------------------------------------------------------------------------------|--|
| Cell 9 has no lights                                                               |  |
| Cell 11 has no lights/ water leaking around the                                    |  |
| window                                                                             |  |
| Cells 26-27 need a light bulb                                                      |  |
| Cells 31-34 has no lights/ window won't open                                       |  |
| Cell 64 has no light switch                                                        |  |
| Unit 29 Bldg. C / Zone B                                                           |  |
| Cell 85 lavatory sink cold water has low pressure                                  |  |
| Exposed wires above bed #92                                                        |  |
| Cell 95 lavatory sink has no hot water                                             |  |
| Cell 96 lights out                                                                 |  |
| 4 lights out in dayroom area                                                       |  |
| Upstairs 3 <sup>rd</sup> lavatory sink knobs are missing                           |  |
| Division 2 Unit 29                                                                 |  |
|                                                                                    |  |
|                                                                                    |  |
| Deficiency                                                                         |  |
|                                                                                    |  |
| Unit 29 Bldg. G / Zone A                                                           |  |
| 3 <sup>rd</sup> shower constantly runs                                             |  |
| Cell 5 leaking in ceiling                                                          |  |
| Cell 12 has hole in the wall                                                       |  |
| Cell 13 has no mattress                                                            |  |
| Cell 14 hot water button missing on the sink, no                                   |  |
| lights                                                                             |  |
| Cell 15 has no lights                                                              |  |
| Cell 16 has no lights                                                              |  |
| Cell 17 has no lights                                                              |  |
| Cell 19 has no lights, Ceiling has a leak and                                      |  |
| observed roaches crawling on the ceiling                                           |  |
| No power in cells upstairs                                                         |  |
| Shower #1 upstairs has no water                                                    |  |
| Unit 29 Bldg. G / Zone B<br>Beside cell 17 light switch missing, and lavatory sink |  |
| no cold water                                                                      |  |
| Cell 18 lavatory sink has no hot water                                             |  |
| Medication left by medical in cell 19 door                                         |  |
| Cell 16 has no lights, and no hot water                                            |  |
| Cell 7 lavatory sink has no cold water                                             |  |
| Cell 4 has no lights                                                               |  |
| Unit 29 Bldg. H / Zone A                                                           |  |
| Cell 2 has a hole in the wall                                                      |  |
| Cell 9 has no lights, and sink inoperable                                          |  |
| Cell 19 lights out, and commode leaks                                              |  |
|                                                                                    |  |