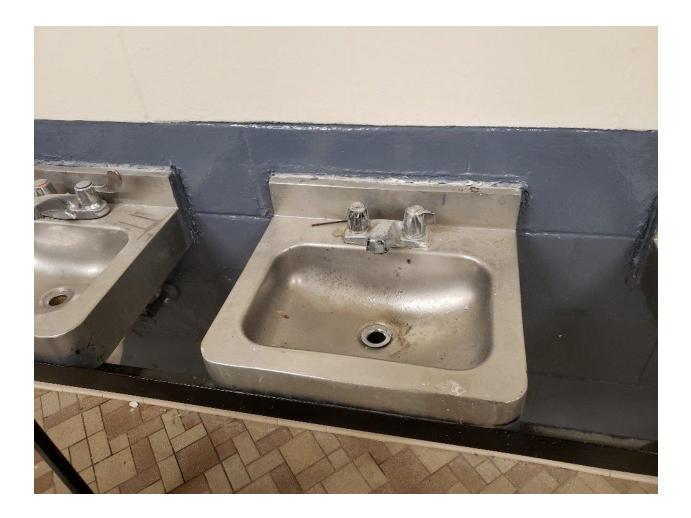

#### Mississippi State Penitentiary Parchman, Mississippi 2021 Sanitation Inspection Report (July 26-30, 2021)

| Facility Name & Address:                                                                                  | Inspected By:                                                                                                                              |
|-----------------------------------------------------------------------------------------------------------|--------------------------------------------------------------------------------------------------------------------------------------------|
| Mississippi State Penitentiary<br>Hwy. 49 West<br>Parchman, Mississippi 38768                             | Rayford Horton, Environmental Admin. I<br>INSTITUTIONAL SERVICES<br>P.O. BOX 1700<br>JACKSON, MISSISSIPPI 39215-1700<br>PHONE 601/576-7693 |
| Environmental Sanitation                                                                                  |                                                                                                                                            |
| Deficiency                                                                                                | Response                                                                                                                                   |
| Unit 29 Bldg. A / Zone A                                                                                  |                                                                                                                                            |
| Breakfast trays delivered to building without a lid on top of trays; food temperature is under 80 degrees |                                                                                                                                            |
| Hot water handle stripped on 1 <sup>st</sup> shower                                                       |                                                                                                                                            |
| 2 <sup>nd</sup> lavatory sink faucet nozzle missing                                                       |                                                                                                                                            |
| 2 lights out in dayroom area                                                                              |                                                                                                                                            |
| TV has been straight wired                                                                                |                                                                                                                                            |
| Cell 22 lavatory sink is out, and ceiling leaks when it                                                   |                                                                                                                                            |
| rains                                                                                                     |                                                                                                                                            |
| Cell 35 lavatory sink has no hot water, and light won't                                                   |                                                                                                                                            |
| go off                                                                                                    |                                                                                                                                            |
| Cell 36 no power, and toilet leaks                                                                        |                                                                                                                                            |
| Cell 42 light is out                                                                                      |                                                                                                                                            |
| Unit 29 Bldg. A / Zone B                                                                                  |                                                                                                                                            |
| Cell 46 lavatory sink has no cold water                                                                   |                                                                                                                                            |
| Cell 47 lavatory sink water pressure is too high<br>Light out in shower downstairs                        |                                                                                                                                            |
| 2 <sup>nd</sup> shower inoperable                                                                         |                                                                                                                                            |
| Cell 52 has no light                                                                                      |                                                                                                                                            |
| Cell 57 has no light; window broken out                                                                   |                                                                                                                                            |
| Cell 58 window won't close                                                                                |                                                                                                                                            |
| Cell 62 light out                                                                                         |                                                                                                                                            |
| Cell 64 has no power                                                                                      |                                                                                                                                            |
| 7 lights out in dayroom area                                                                              |                                                                                                                                            |
| Observed a Wheelchair left on the zone                                                                    |                                                                                                                                            |
| Unit 29 Bldg. C / Zone A                                                                                  |                                                                                                                                            |
| Cell 19 lavatory sink cold water pressure low/ hot                                                        |                                                                                                                                            |
| water inoperable                                                                                          |                                                                                                                                            |
| Cell 20 has no lights                                                                                     |                                                                                                                                            |

| Lights out in downstairs shower                                                    |  |
|------------------------------------------------------------------------------------|--|
| Cell 9 has no lights                                                               |  |
| Cell 11 has no lights/ water leaking around the                                    |  |
| window                                                                             |  |
| Cells 26-27 need a light bulb                                                      |  |
| Cells 31-34 has no lights/ window won't open                                       |  |
| Cell 64 has no light switch                                                        |  |
| Unit 29 Bldg. C / Zone B                                                           |  |
| Cell 85 lavatory sink cold water has low pressure                                  |  |
| Exposed wires above bed #92                                                        |  |
| Cell 95 lavatory sink has no hot water                                             |  |
| Cell 96 lights out                                                                 |  |
| 4 lights out in dayroom area                                                       |  |
| Upstairs 3 <sup>rd</sup> lavatory sink knobs are missing                           |  |
| Division 2 Unit 29                                                                 |  |
|                                                                                    |  |
|                                                                                    |  |
| Deficiency                                                                         |  |
|                                                                                    |  |
| Unit 29 Bldg. G / Zone A                                                           |  |
| 3 <sup>rd</sup> shower constantly runs                                             |  |
| Cell 5 leaking in ceiling                                                          |  |
| Cell 12 has hole in the wall                                                       |  |
| Cell 13 has no mattress                                                            |  |
| Cell 14 hot water button missing on the sink, no                                   |  |
| lights                                                                             |  |
| Cell 15 has no lights                                                              |  |
| Cell 16 has no lights                                                              |  |
| Cell 17 has no lights                                                              |  |
| Cell 19 has no lights, Ceiling has a leak and                                      |  |
| observed roaches crawling on the ceiling                                           |  |
| No power in cells upstairs                                                         |  |
| Shower #1 upstairs has no water                                                    |  |
| Unit 29 Bldg. G / Zone B<br>Beside cell 17 light switch missing, and lavatory sink |  |
| no cold water                                                                      |  |
| Cell 18 lavatory sink has no hot water                                             |  |
| Medication left by medical in cell 19 door                                         |  |
| Cell 16 has no lights, and no hot water                                            |  |
| Cell 7 lavatory sink has no cold water                                             |  |
| Cell 4 has no lights                                                               |  |
| Unit 29 Bldg. H / Zone A                                                           |  |
| Cell 2 has a hole in the wall                                                      |  |
| Cell 9 has no lights, and sink inoperable                                          |  |
| Cell 19 lights out, and commode leaks                                              |  |
|                                                                                    |  |