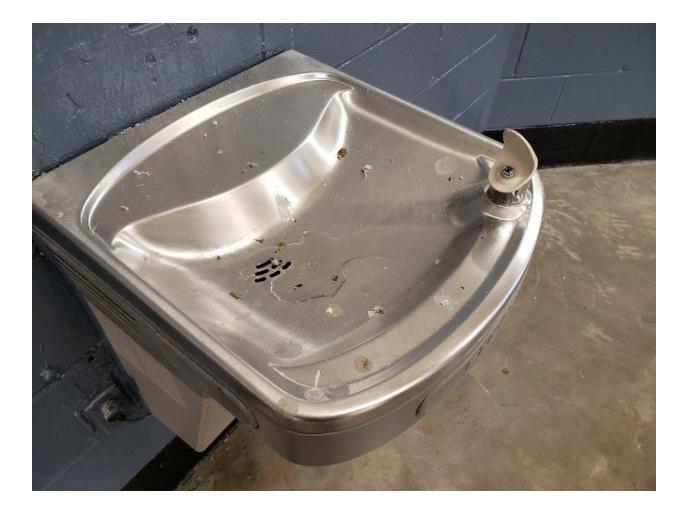

#### Mississippi State Penitentiary Parchman, Mississippi 2021 Sanitation Inspection Report (July 26-30, 2021)

| Facility Name & Address:                                                                                  | Inspected By:                                                                                                                              |
|-----------------------------------------------------------------------------------------------------------|--------------------------------------------------------------------------------------------------------------------------------------------|
| Mississippi State Penitentiary<br>Hwy. 49 West<br>Parchman, Mississippi 38768                             | Rayford Horton, Environmental Admin. I<br>INSTITUTIONAL SERVICES<br>P.O. BOX 1700<br>JACKSON, MISSISSIPPI 39215-1700<br>PHONE 601/576-7693 |
| Environmental Sanitation                                                                                  |                                                                                                                                            |
| Deficiency                                                                                                | Response                                                                                                                                   |
| Unit 29 Bldg. A / Zone A                                                                                  |                                                                                                                                            |
| Breakfast trays delivered to building without a lid on top of trays; food temperature is under 80 degrees |                                                                                                                                            |
| Hot water handle stripped on 1 <sup>st</sup> shower                                                       |                                                                                                                                            |
| 2 <sup>nd</sup> lavatory sink faucet nozzle missing                                                       |                                                                                                                                            |
| 2 lights out in dayroom area                                                                              |                                                                                                                                            |
| TV has been straight wired                                                                                |                                                                                                                                            |
| Cell 22 lavatory sink is out, and ceiling leaks when it                                                   |                                                                                                                                            |
| rains                                                                                                     |                                                                                                                                            |
| Cell 35 lavatory sink has no hot water, and light won't                                                   |                                                                                                                                            |
| go off                                                                                                    |                                                                                                                                            |
| Cell 36 no power, and toilet leaks                                                                        |                                                                                                                                            |
| Cell 42 light is out                                                                                      |                                                                                                                                            |
| Unit 29 Bldg. A / Zone B                                                                                  |                                                                                                                                            |
| Cell 46 lavatory sink has no cold water                                                                   |                                                                                                                                            |
| Cell 47 lavatory sink water pressure is too high<br>Light out in shower downstairs                        |                                                                                                                                            |
| 2 <sup>nd</sup> shower inoperable                                                                         |                                                                                                                                            |
| Cell 52 has no light                                                                                      |                                                                                                                                            |
| Cell 57 has no light; window broken out                                                                   |                                                                                                                                            |
| Cell 58 window won't close                                                                                |                                                                                                                                            |
| Cell 62 light out                                                                                         |                                                                                                                                            |
| Cell 64 has no power                                                                                      |                                                                                                                                            |
| 7 lights out in dayroom area                                                                              |                                                                                                                                            |
| Observed a Wheelchair left on the zone                                                                    |                                                                                                                                            |
| Unit 29 Bldg. C / Zone A                                                                                  |                                                                                                                                            |
| Cell 19 lavatory sink cold water pressure low/ hot                                                        |                                                                                                                                            |
| water inoperable                                                                                          |                                                                                                                                            |
| Cell 20 has no lights                                                                                     |                                                                                                                                            |