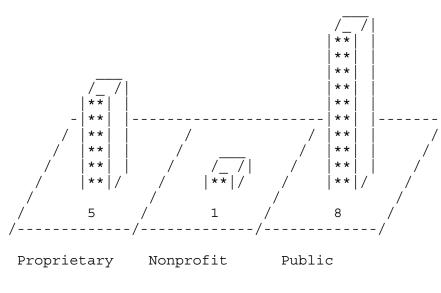

#### Ownership

Table XVIII shows that 8 or 57.1% of the ICF/MRs were publicly owned and accounted for approximately 75% of all licensed ICF/MR beds. Proprietary ownership accounted for 5 or 35.7% of the beds. The remaining 20 beds were non-profit.