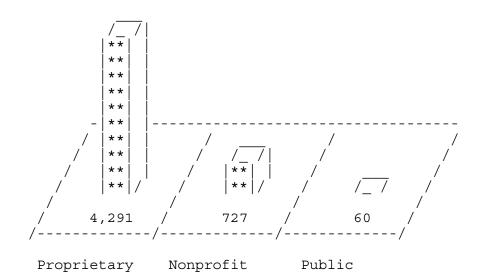

#### Ownership

Table II shows that 136 or 67% of the nursing homes had proprietary ownership and accounted for 69% of all licensed nursing home beds. In contrast, nonprofit nursing homes accounted for 39 or 19.3% of all nursing homes and 16.2% of the licensed nursing home beds. The remaining 27 or 13.1% of nursing homes were publicly owned and leased with 13.9% of the licensed nursing home beds.

Appendix B has data for 1961-2006

Table II

Nursing Facility Ownership and Percentage Distribution by Number of Nursing Homes and Licensed Beds as of December 31, 2009

|               | Nurs              | ing    | Licensed |                |  |
|---------------|-------------------|--------|----------|----------------|--|
|               | Facilities Percen |        |          | <u>Percent</u> |  |
| Total         | 202               | 100.00 | 19,156   | 100.00         |  |
| Proprietary   | 135               | 66.83  | 13,141   | 68.60          |  |
| Nonprofit     | 39                | 19.31  | 3,108    | 16.22          |  |
| Public        | 27                | 13.37  | 2,847    | 14.86          |  |
| Public Leased | 1                 | 0.50   | 60       | 0.31           |  |