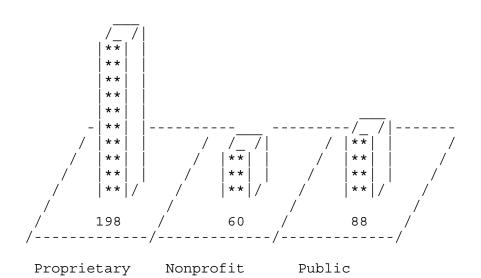

#### Ownership

Table II shows that 136 or 67% of the nursing homes had proprietary ownership and accounted for 69% of all licensed nursing home beds. In contrast, nonprofit nursing homes accounted for 39 or 19.3% of all nursing homes and 16.2% of the licensed nursing home beds. The remaining 27 or 13.1% of nursing homes were publicly owned and leased with 13.9% of the licensed nursing home beds.

Appendix B has data for 1961-2006

Table II

Nursing Facility Ownership and Percentage Distribution by Number of Nursing Homes and Licensed Beds as of December 31, 2009

|               | Nurs              | ing    | Licensed |                |  |
|---------------|-------------------|--------|----------|----------------|--|
|               | Facilities Percen |        |          | <u>Percent</u> |  |
| Total         | 202               | 100.00 | 19,156   | 100.00         |  |
| Proprietary   | 135               | 66.83  | 13,141   | 68.60          |  |
| Nonprofit     | 39                | 19.31  | 3,108    | 16.22          |  |
| Public        | 27                | 13.37  | 2,847    | 14.86          |  |
| Public Leased | 1                 | 0.50   | 60       | 0.31           |  |