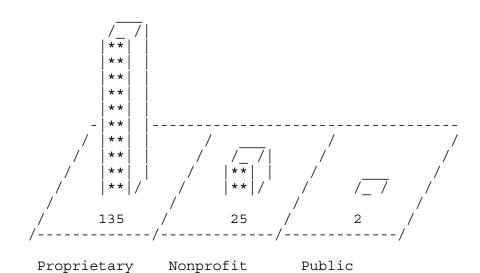

#### Ownership

Table XVIII shows that 8 or 57.1% of the ICF/MRs were publicly owned and accounted for approximately 75% of all licensed ICF/MR beds. Proprietary ownership accounted for 5 or 35.7% of the beds. The remaining 20 beds were non-profit.

# Ownership

Table XXXIV shows that 57.1% of the 346 beds were proprietary, 28.6% were public and 14.3% were nonprofit.