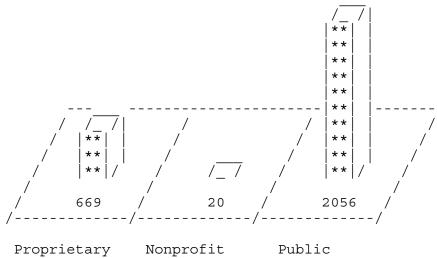

# Ownership

Table XXXIV shows that 57.1% of the 346 beds were proprietary, 28.6% were public and 14.3% were nonprofit.