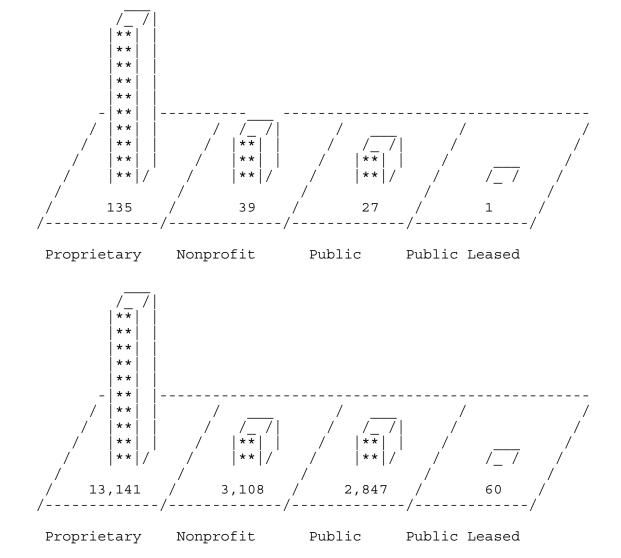

#### Ownership

Table II shows that 136 or 67% of the nursing homes had proprietary ownership and accounted for 69% of all licensed nursing home beds. In contrast, nonprofit nursing homes accounted for 39 or 19.3% of all nursing homes and 16.2% of the licensed nursing home beds. The remaining 27 or 13.1% of nursing homes were publicly owned and leased with 13.9% of the licensed nursing home beds.

Appendix B has data for 1961-2006

Table II

Nursing Facility Ownership and Percentage Distribution by Number of Nursing Homes and Licensed Beds as of December 31, 2009

|               | Nurs              | ing    | Licensed |                |  |
|---------------|-------------------|--------|----------|----------------|--|
|               | Facilities Percen |        |          | <u>Percent</u> |  |
| Total         | 202               | 100.00 | 19,156   | 100.00         |  |
| Proprietary   | 135               | 66.83  | 13,141   | 68.60          |  |
| Nonprofit     | 39                | 19.31  | 3,108    | 16.22          |  |
| Public        | 27                | 13.37  | 2,847    | 14.86          |  |
| Public Leased | 1                 | 0.50   | 60       | 0.31           |  |