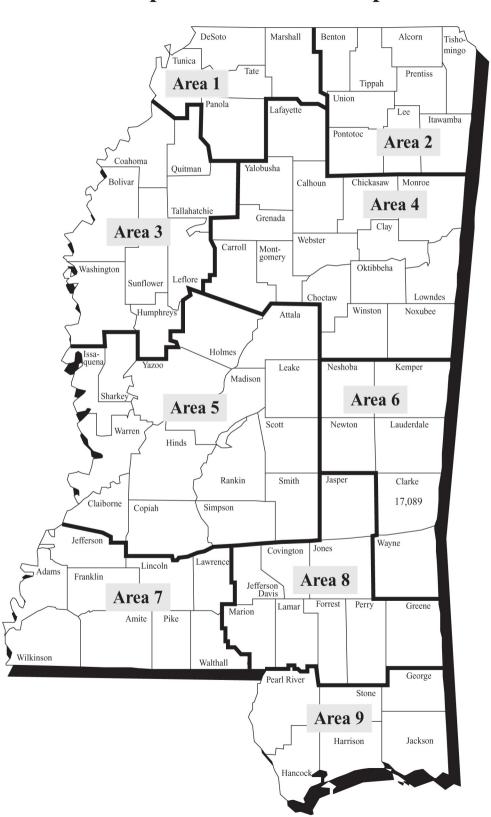

In 1984, for planning purposes, the Statewide Health Coordinating Council (SHCC) established seven hospital service areas based on where patients sought hospital care. For ease in using the data presented in this report some tables are presented by the planning service areas. Map II displays the hospital service Areas.

# Hospital Use Statistics

Table XIX shows the population of each service area in comparison with its licensed bed capacity. Service areas are maintaining a relatively close correlation between the percentage of population and percentage of licensed hospital beds. Service Area 5, including the city of Jackson and Hinds County, has the largest population at 24.7% and the most beds at 30.2%. Licensed beds by type are also shown by hospital service area.

Map II Hospital Service Area Map

Table IV-A

Computed Tomographic Body Procedures by Hospital Service Area in 2011

|                | Without  | With     | W/WO     | Total   |
|----------------|----------|----------|----------|---------|
|                | Contrast | Contrast | Contrast | Body    |
| Total          | 173,927  | 201,964  | 48,284   | 424,175 |
| Service Area 1 | 11,399   | 10,998   | 4,233    | 26,630  |
| Service Area 2 | 26,742   | 33,167   | 1,643    | 61,552  |
| Service Area 3 | 7,762    | 6,617    | 6,276    | 20,655  |
| Service Area 4 | 21,974   | 18,383   | 5,164    | 45,521  |
| Service Area 5 | 39,473   | 70,919   | 12,831   | 123,223 |
| Service Area 6 | 13,817   | 15,231   | 2,305    | 31,353  |
| Service Area 7 | 10,659   | 8,532    | 2,651    | 21,842  |
| Service Area 8 | 19,725   | 20,485   | 2,861    | 43,071  |
| Service Area 9 | 22,376   | 17,632   | 10,320   | 50,328  |