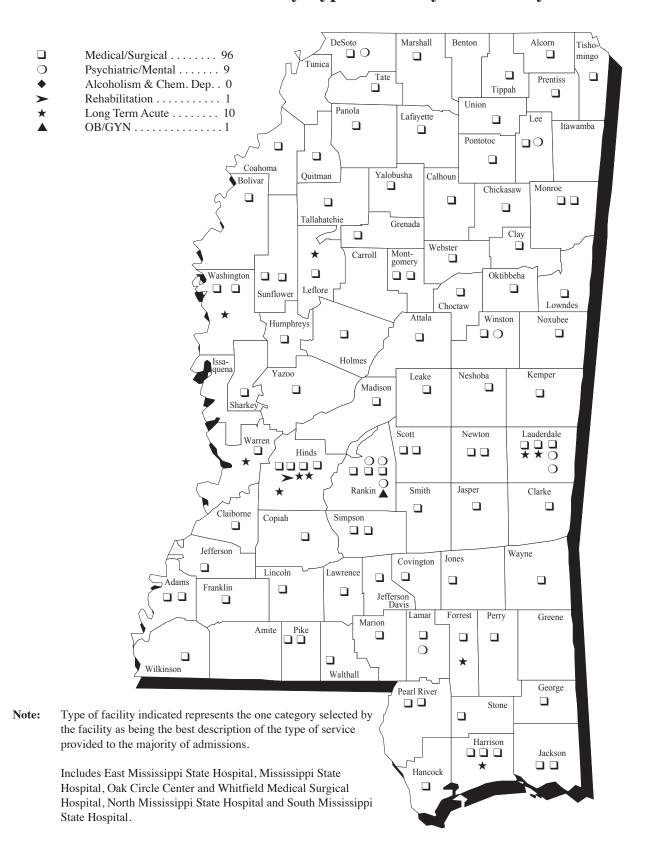

This Annual Report is based on 111 hospitals; 95 acute care, 4 psychiatric, 1 rehabilitation, 1 OB/GYN, and 10 long-term acute care. The five federal hospitals in Mississippi have been excluded. Additionally, East Mississippi State Hospital, North Mississippi State Hospital, Oak Circle Center, South Mississippi State Hospital, and Whitfield Medical/Surgical Hospital have been excluded from all data except Table II and Table III. Map I shows location of hospitals by type of facility, Table II shows accreditations and Table III displays employees.

### Hospital Ownership and Certification

Ninety-five hospitals in Mississippi are classified as medical/surgical. These figures were based on the type of service that the hospitals provided to the majority of admissions. Data from the ten long-term care hospitals are included with the 95 acute care

hospitals plus the one OB/Gyn facility. The other acute care facility, Whitfield Med/Surg is not included in the acute care statistics. The six counties in Mississippi that do not have a hospital are Amite, Benton, Carroll, Issaquena, Itawamba, and Tunica.

### State Owned Facilities

Data relating to state owned facilities may be found in Appendix D. These include East Mississippi State Hospital and Mississippi State Hospital.

Map I Distribution of Mississippi Hospitals by Type of Facility and County