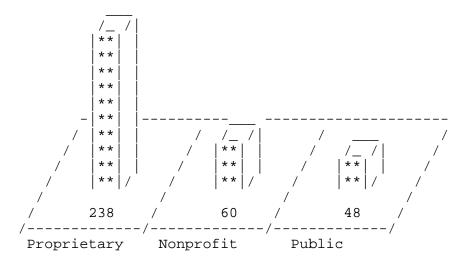

#### Ownership

Table II shows that 151 or 73.7% of the nursing homes had proprietary ownership and accounted for 74.2% of all licensed nursing home beds. In contrast, nonprofit nursing homes accounted for 26 or 12.7% of all nursing homes and 11.2% of the licensed nursing home beds. The remaining 28 or 13.7% of nursing homes were publicly owned and leased with 14.6% of the licensed nursing home beds.