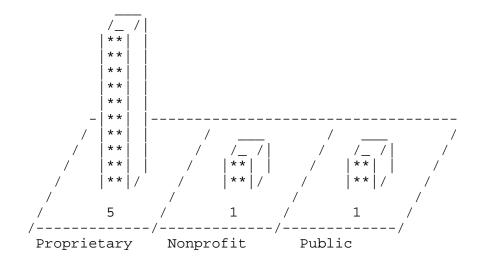

#### Ownership

Table XXXIV shows that 68.8% of the 346 beds were proprietary, 13.9% were public and 17.3% were nonprofit.