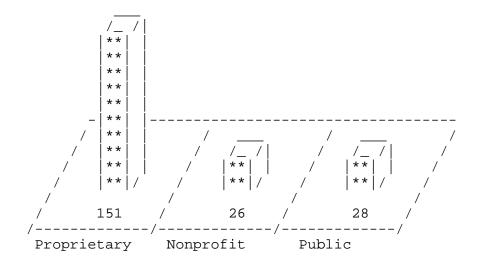

#### Ownership

Table II shows that 151 or 73.7% of the nursing homes had proprietary ownership and accounted for 74.2% of all licensed nursing home beds. In contrast, nonprofit nursing homes accounted for 26 or 12.7% of all nursing homes and 11.2% of the licensed nursing home beds. The remaining 28 or 13.7% of nursing homes were publicly owned and leased with 14.6% of the licensed nursing home beds.