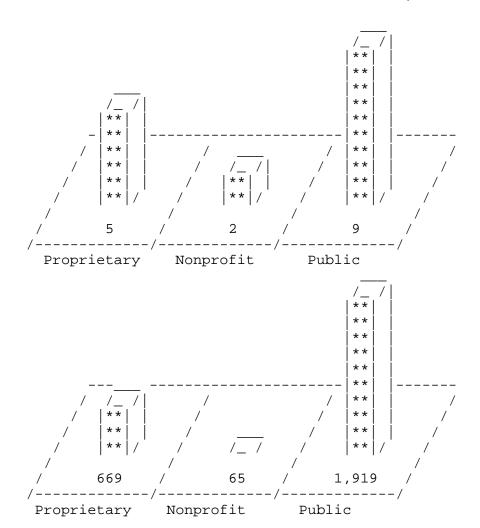

#### Ownership

Table XVIII shows that 9 or 56.3% of the ICF/MRs were publicly owned and accounted for 72% of all licensed ICF/MR beds. Proprietary ownership accounted for 5 or 25.2% of the beds. The remaining 65 beds were nonprofit.