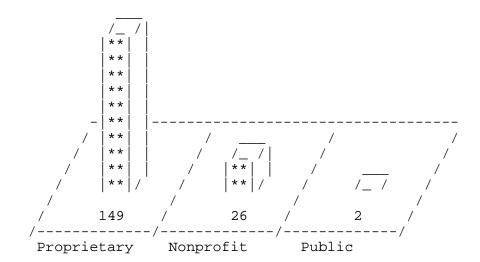

#### Ownership

Table XVIII shows that 9 or 56.3% of the ICF/MRs were publicly owned and accounted for 72% of all licensed ICF/MR beds. Proprietary ownership accounted for 5 or 25.2% of the beds. The remaining 65 beds were nonprofit.