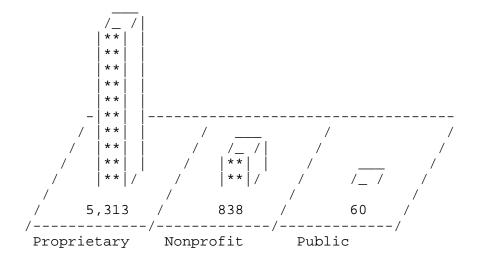

#### Ownership

Table XXXIV shows that 68.8% of the 346 beds were proprietary, 13.9% were public and 17.3% were nonprofit.