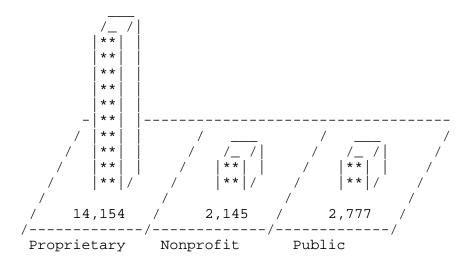

#### Ownership

Table II shows that 151 or 73.7% of the nursing homes had proprietary ownership and accounted for 74.2% of all licensed nursing home beds. In contrast, nonprofit nursing homes accounted for 26 or 12.7% of all nursing homes and 11.2% of the licensed nursing home beds. The remaining 28 or 13.7% of nursing homes were publicly owned and leased with 14.6% of the licensed nursing home beds.