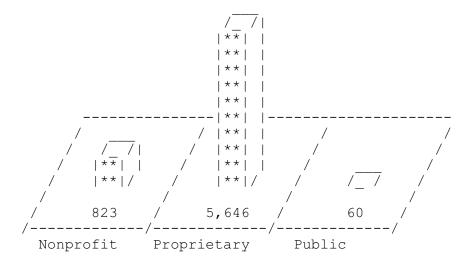

#### Ownership

Table II shows that 154 or 74.4% of the nursing homes had proprietary ownership and accounted for 75.2% of all licensed nursing home beds. In contrast, nonprofit nursing homes accounted for 24 or 11.6% of all nursing homes and 10% of the licensed nursing home beds. The remaining 29 or 14% of nursing homes were publicly owned and leased with 14.7% of the licensed nursing home beds.

|                                    | Facil           | Facilities              |                          | ed Beds                 |
|------------------------------------|-----------------|-------------------------|--------------------------|-------------------------|
|                                    | Number          | Number Percent          |                          | Percent                 |
| Total                              | 207             | 100.00                  | 19,139                   | 100.00                  |
| Proprietary<br>Nonprofit<br>Public | 154<br>24<br>29 | 74.40<br>11.59<br>14.01 | 14,403<br>1,928<br>2,808 | 75.25<br>10.07<br>14.67 |