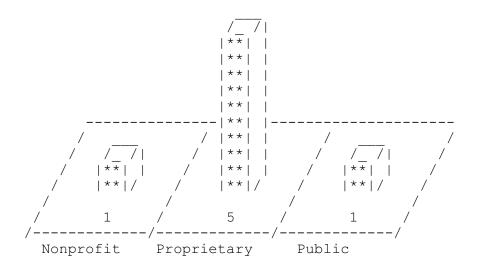

#### Ownership

Table II shows that 154 or 74.4% of the nursing homes had proprietary ownership and accounted for 75.2% of all licensed nursing home beds. In contrast, nonprofit nursing homes accounted for 24 or 11.6% of all nursing homes and 10% of the licensed nursing home beds. The remaining 29 or 14% of nursing homes were publicly owned and leased with 14.7% of the licensed nursing home beds.