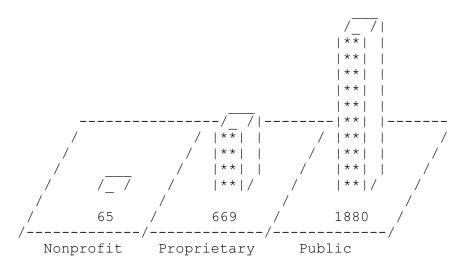

#### Ownership

Table XVIII shows that 9 or 56.3% of the ICF-IIDs were publicly owned and accounted for 72% of all licensed ICF-IID beds. Proprietary ownership accounted for 5 or 25.2% of the beds. The remaining 65 beds

were nonprofit.