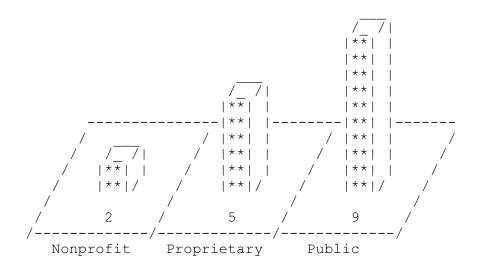

#### Ownership

Table XVIII shows that 9 or 56.3% of the ICF-IIDs were publicly owned and accounted for 72% of all licensed ICF-IID beds. Proprietary ownership accounted for 5 or 25.2% of the beds. The remaining 65 beds

were nonprofit.