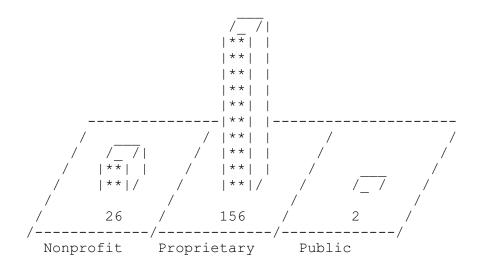

#### Ownership

Table XVIII shows that 9 or 56.3% of the ICF-IIDs were publicly owned and accounted for 72% of all licensed ICF-IID beds. Proprietary ownership accounted for 5 or 25.2% of the beds. The remaining 65 beds

were nonprofit.