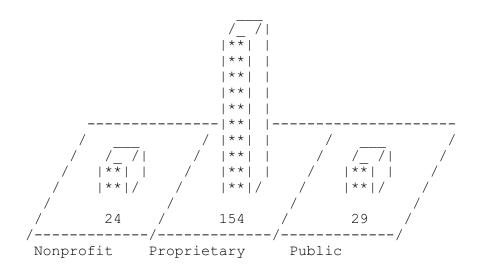

#### Ownership

Table II shows that 154 or 74.4% of the nursing homes had proprietary ownership and accounted for 75.2% of all licensed nursing home beds. In contrast, nonprofit nursing homes accounted for 24 or 11.6% of all nursing homes and 10% of the licensed nursing home beds. The remaining 29 or 14% of nursing homes were publicly owned and leased with 14.7% of the licensed nursing home beds.

|                                    | Facil           | Facilities              |                          | ed Beds                 |
|------------------------------------|-----------------|-------------------------|--------------------------|-------------------------|
|                                    | Number          | Number Percent          |                          | Percent                 |
| Total                              | 207             | 100.00                  | 19,139                   | 100.00                  |
| Proprietary<br>Nonprofit<br>Public | 154<br>24<br>29 | 74.40<br>11.59<br>14.01 | 14,403<br>1,928<br>2,808 | 75.25<br>10.07<br>14.67 |