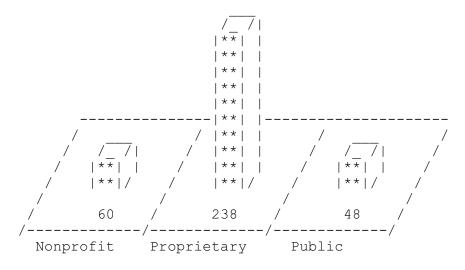

#### Psychiatric Residential Treatment Facilities

Total patient census on December 31, 2014 was 359. This represents a slight increase over 2013.

Ownership

Table XXXIV shows that 68.8% of the 346 beds were proprietary, 13.9% were public and 17.3% were nonprofit.