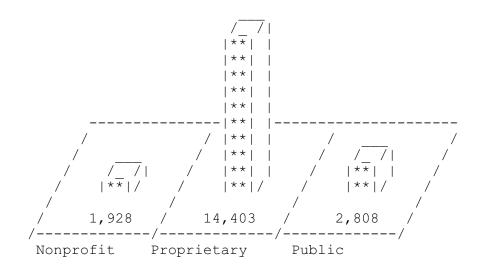

#### Ownership

Table II shows that 154 or 74.4% of the nursing homes had proprietary ownership and accounted for 75.2% of all licensed nursing home beds. In contrast, nonprofit nursing homes accounted for 24 or 11.6% of all nursing homes and 10% of the licensed nursing home beds. The remaining 29 or 14% of nursing homes were publicly owned and leased with 14.7% of the licensed nursing home beds.

|                                    | Facil           | Facilities              |                          | ed Beds                 |
|------------------------------------|-----------------|-------------------------|--------------------------|-------------------------|
|                                    | Number          | Number Percent          |                          | Percent                 |
| Total                              | 207             | 100.00                  | 19,139                   | 100.00                  |
| Proprietary<br>Nonprofit<br>Public | 154<br>24<br>29 | 74.40<br>11.59<br>14.01 | 14,403<br>1,928<br>2,808 | 75.25<br>10.07<br>14.67 |