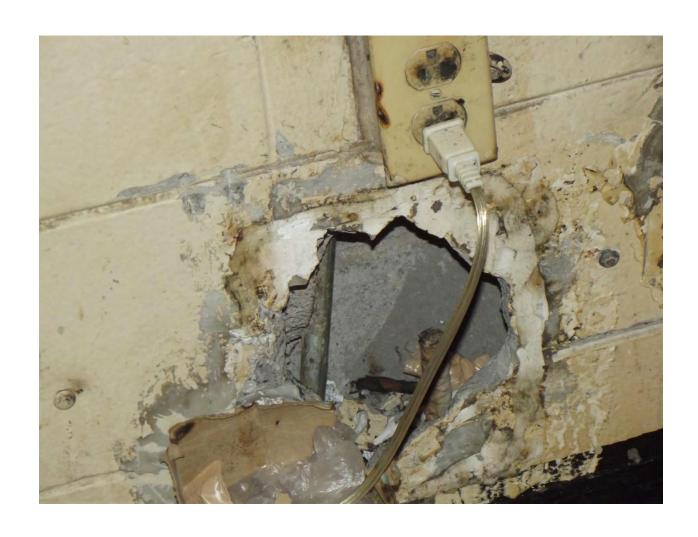

| Heit 20 A Building                                   |                                           |
|------------------------------------------------------|-------------------------------------------|
| Unit 29 A Building                                   |                                           |
| I. Environmental Sanitation:                         | Date of Inspection: June 06, 2016         |
| B-Zone Hall Area                                     |                                           |
| Ceiling tiles are missing by entrance door to B-zone |                                           |
| B-ZONE                                               |                                           |
| Cells #45,46,47,60,61,69,70 & 74, has                |                                           |
| no cold water at lavatory sinks                      |                                           |
| Cells #57 & 62 has no hot water at                   |                                           |
| lavatory sinks                                       |                                           |
| Cells #49 electrical cover is missing                | Reference Picture Section 4 (pages 64-73) |
| from the wall                                        | Transfer licture dection 4 (pages 04-73)  |
| Cells #45,46,57,58,72 & 74 window                    |                                           |
| screens are torn                                     |                                           |
| Cells #59 & 86 window screens are                    |                                           |
|                                                      |                                           |
| missing                                              |                                           |
| Cells #55,62,74,76,77 & 81 lights do                 |                                           |
| not work                                             |                                           |
| Cell #55 has high water pressure in                  |                                           |
| lavatory sink                                        |                                           |
| Food cart with empty food tray on                    |                                           |
| zone                                                 |                                           |
| Cell #72 lavatory sink has a leak                    |                                           |
| Cell #71 is inoperable                               |                                           |
| Cell #85 door frame is missing                       | Reference Picture Section 7 (pages 88-92) |
| Unit 29 B BUILDING                                   |                                           |
| I. Environmental Sanitation:                         | Date of Inspection: June 06, 2016         |
| Bird's nest on top of entrance of                    |                                           |
| building                                             |                                           |
| 29B BUILDING HALL AREA                               |                                           |
| A-zone                                               |                                           |
| O-II- #0.7.0.47 I I                                  |                                           |
| Cells #2,7 & 17 has no cold water at                 |                                           |
| lavatory sinks                                       |                                           |
| Cells #3 & 13 has no hot water at                    |                                           |
| lavatory sinks                                       |                                           |
|                                                      |                                           |
|                                                      |                                           |
|                                                      |                                           |

| Cells                                                                                                              |                                           |
|--------------------------------------------------------------------------------------------------------------------|-------------------------------------------|
| #2,8,9,11,13,16,17,22,25,26,27,29 &                                                                                | Reference Picture Section 4 (pages 64-73) |
| 37, all have exposed wires with no                                                                                 | (puges of the                             |
| electrical covers for light switch                                                                                 |                                           |
| Unit 29 B BUILDING                                                                                                 |                                           |
| I. Environmental Sanitation:                                                                                       | Date of Inspection: June 06, 2016         |
| Cells #13,14,15 &17, light fixtures are hanging                                                                    |                                           |
| Cells #2,4,7,9,11,12,17,22,32 & 33 has                                                                             |                                           |
| a hole in the window screens                                                                                       |                                           |
| Cell #33 and 34 inoperable bed frames                                                                              |                                           |
| are bent                                                                                                           |                                           |
| Zone Bottom shower has mold and mildew, both lavatory sinks constantly run water and only one (1) light is working | Reference Picture Section 2 (pages42-52)  |
| Zone Top shower one (1) light is not                                                                               | Reference Picture Section 2 (pages 42-52) |
| working, sink #2 water pressure too                                                                                | " ,                                       |
| high and there's mold/mildew                                                                                       |                                           |
| throughout                                                                                                         |                                           |
| Cells #40, 41 & 44 lights do not work                                                                              |                                           |
| Cell #41 has no water at all                                                                                       |                                           |
| Water fountain on top tier is broken                                                                               |                                           |
| B-ZONE                                                                                                             |                                           |
| At the base of tower the electrical                                                                                |                                           |
| outlets are missing cover plates                                                                                   |                                           |
| Between cells #47 and 48 water leaks                                                                               |                                           |
| out from the wall                                                                                                  |                                           |
| Water fountain leak onto floor leaving                                                                             |                                           |
| standing water  Zone bottom shower has mold/mildew,                                                                | Peteronee Picture Section 2 (neges 42 52) |
| standing water, floor surface broken,                                                                              | Reference Picture Section 2 (pages 42-52) |
| lights do not work in the shower                                                                                   |                                           |
| Cells #63,64, 57, 58,49,67 & 74, has a                                                                             |                                           |
| hole in the window screens                                                                                         |                                           |
| Cells #65,66 & 69 has no hot water at                                                                              |                                           |
| lavatory sinks                                                                                                     |                                           |
| Cell #60 low water pressure at lavatory                                                                            |                                           |
| sink                                                                                                               |                                           |
| Cells #65,64,60,59,50, 51 & 49 are                                                                                 |                                           |
| missing electrical covers for light switch                                                                         |                                           |
| Zone shower on top tier has                                                                                        | Reference Picture Section 2 (pages 42-52) |
| mold/mildew and light do not work                                                                                  |                                           |