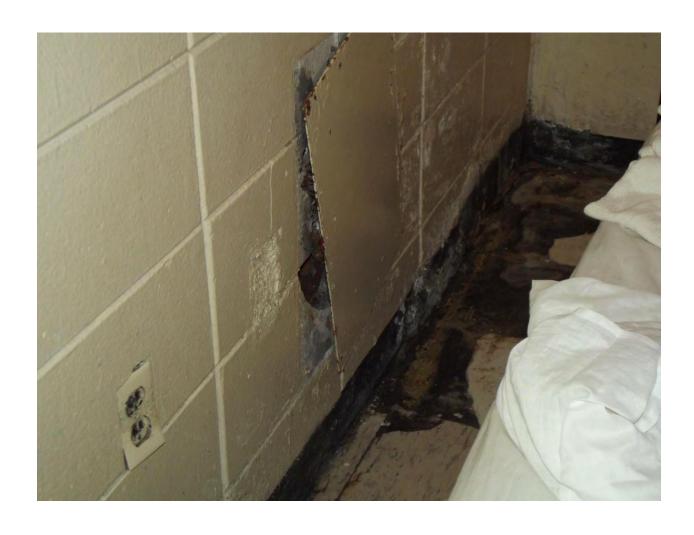

## Mississippi State Penitentiary Parchman, Mississippi 2016 Sanitation Inspection Report (June 06-09, 2016)

|                                                         | Inspected By:                              |
|---------------------------------------------------------|--------------------------------------------|
| Facility Name & Address: Mississippi State Penitentiary | Rayford Horton, Environmental Admin. I     |
| Hwy. 49 West                                            | INSTITUTIONAL SERVICES                     |
| Parchman, Mississippi 38728                             | P.O. BOX 1700                              |
| , .,                                                    | JACKSON, MISSISSIPPI 39215-1700            |
|                                                         | PHONE 601/576-7693                         |
| Unit 29 A Building                                      |                                            |
| I. Environmental Sanitation:                            | Date of Inspection: June 06, 2016          |
| A-zone Hall area                                        |                                            |
| Bird nest on top of entrance                            |                                            |
| Ceiling Tiles missing                                   |                                            |
| A ZONE                                                  |                                            |
| Cells #4,#22 has no cold water at                       |                                            |
| lavatory sinks                                          |                                            |
| Cells #7,8,9,12,13 & 16, has a hole in                  | Reference Picture Section 5                |
| the window screen                                       | (pages 74-79)                              |
| Cells #7,28,34 & 38 has no light fixture                | Reference Picture Section 8 (pages 93-100) |
| Bottom shower wall not stable, light                    |                                            |
| does not work in the shower and                         |                                            |
| shower has mold or mildew on walls                      |                                            |
| Cell #10 has leak around the wall.                      |                                            |
| Between cell #10 and #11 ceiling                        | Reference Picture Section 6 (pages 80-87)  |
| fabrication is torn down                                |                                            |
| Cells #7 & #28, commode does not work                   | Reference Picture Section 3 (page 53-63)   |
| Cell #16, light fixture is hanging                      |                                            |
| Cells #18,20,26 & 27, has no electrical                 |                                            |
| power                                                   |                                            |
| Cell #33 bed frame is bent                              |                                            |
| Cell #23 has structural damage                          |                                            |
| throughout                                              |                                            |
| Zone need high and low cleaning on                      |                                            |
| top and bottom tier from fires                          |                                            |