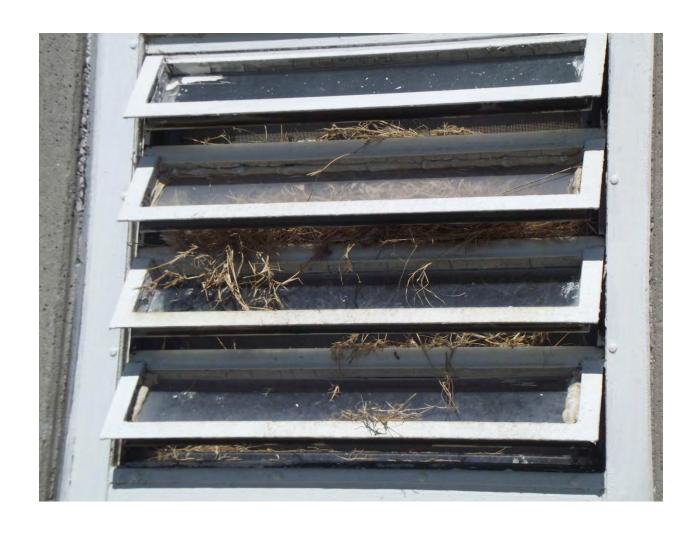

## Mississippi State Penitentiary Parchman, Mississippi 2016 Sanitation Inspection Report (June 06-09, 2016)

|                                                         | Inspected By:                              |
|---------------------------------------------------------|--------------------------------------------|
| Facility Name & Address: Mississippi State Penitentiary | Rayford Horton, Environmental Admin. I     |
| Hwy. 49 West                                            | INSTITUTIONAL SERVICES                     |
| Parchman, Mississippi 38728                             | P.O. BOX 1700                              |
| , .,                                                    | JACKSON, MISSISSIPPI 39215-1700            |
|                                                         | PHONE 601/576-7693                         |
| Unit 29 A Building                                      |                                            |
| I. Environmental Sanitation:                            | Date of Inspection: June 06, 2016          |
| A-zone Hall area                                        |                                            |
| Bird nest on top of entrance                            |                                            |
| Ceiling Tiles missing                                   |                                            |
| A ZONE                                                  |                                            |
| Cells #4,#22 has no cold water at                       |                                            |
| lavatory sinks                                          |                                            |
| Cells #7,8,9,12,13 & 16, has a hole in                  | Reference Picture Section 5                |
| the window screen                                       | (pages 74-79)                              |
| Cells #7,28,34 & 38 has no light fixture                | Reference Picture Section 8 (pages 93-100) |
| Bottom shower wall not stable, light                    |                                            |
| does not work in the shower and                         |                                            |
| shower has mold or mildew on walls                      |                                            |
| Cell #10 has leak around the wall.                      |                                            |
| Between cell #10 and #11 ceiling                        | Reference Picture Section 6 (pages 80-87)  |
| fabrication is torn down                                |                                            |
| Cells #7 & #28, commode does not work                   | Reference Picture Section 3 (page 53-63)   |
| Cell #16, light fixture is hanging                      |                                            |
| Cells #18,20,26 & 27, has no electrical                 |                                            |
| power                                                   |                                            |
| Cell #33 bed frame is bent                              |                                            |
| Cell #23 has structural damage                          |                                            |
| throughout                                              |                                            |
| Zone need high and low cleaning on                      |                                            |
| top and bottom tier from fires                          |                                            |