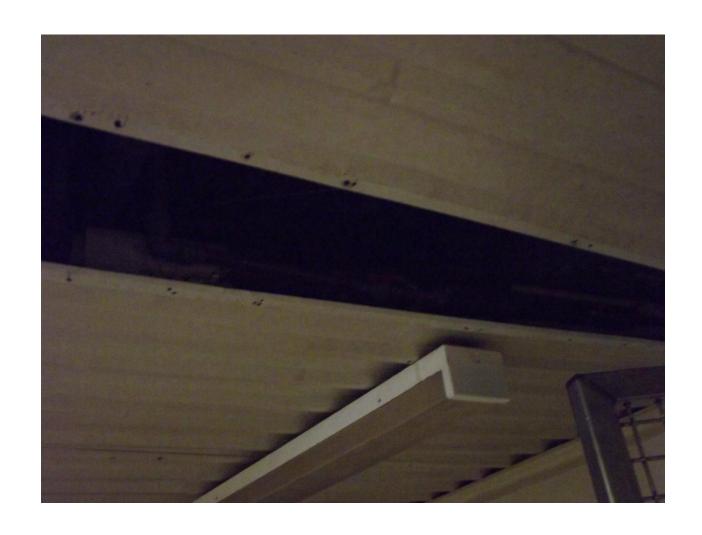

## Mississippi State Penitentiary Parchman, Mississippi 2016 Sanitation Inspection Report (June 06-09, 2016)

|                                                         | Inspected By:                              |
|---------------------------------------------------------|--------------------------------------------|
| Facility Name & Address: Mississippi State Penitentiary | Rayford Horton, Environmental Admin. I     |
| Hwy. 49 West                                            | INSTITUTIONAL SERVICES                     |
| Parchman, Mississippi 38728                             | P.O. BOX 1700                              |
| , .,                                                    | JACKSON, MISSISSIPPI 39215-1700            |
|                                                         | PHONE 601/576-7693                         |
| Unit 29 A Building                                      |                                            |
| I. Environmental Sanitation:                            | Date of Inspection: June 06, 2016          |
| A-zone Hall area                                        |                                            |
| Bird nest on top of entrance                            |                                            |
| Ceiling Tiles missing                                   |                                            |
| A ZONE                                                  |                                            |
| Cells #4,#22 has no cold water at                       |                                            |
| lavatory sinks                                          |                                            |
| Cells #7,8,9,12,13 & 16, has a hole in                  | Reference Picture Section 5                |
| the window screen                                       | (pages 74-79)                              |
| Cells #7,28,34 & 38 has no light fixture                | Reference Picture Section 8 (pages 93-100) |
| Bottom shower wall not stable, light                    |                                            |
| does not work in the shower and                         |                                            |
| shower has mold or mildew on walls                      |                                            |
| Cell #10 has leak around the wall.                      |                                            |
| Between cell #10 and #11 ceiling                        | Reference Picture Section 6 (pages 80-87)  |
| fabrication is torn down                                |                                            |
| Cells #7 & #28, commode does not work                   | Reference Picture Section 3 (page 53-63)   |
| Cell #16, light fixture is hanging                      |                                            |
| Cells #18,20,26 & 27, has no electrical                 |                                            |
| power                                                   |                                            |
| Cell #33 bed frame is bent                              |                                            |
| Cell #23 has structural damage                          |                                            |
| throughout                                              |                                            |
| Zone need high and low cleaning on                      |                                            |
| top and bottom tier from fires                          |                                            |