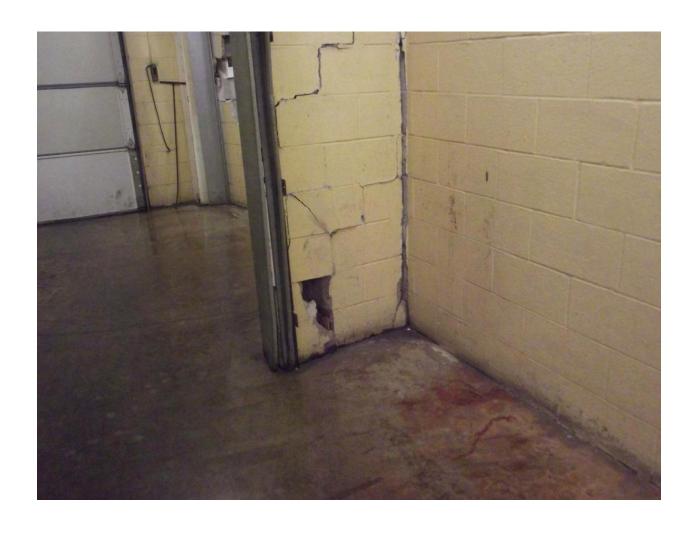

## Mississippi State Penitentiary Parchman, Mississippi 2016 Sanitation Inspection Report (June 06-09, 2016)

|                                                         | Inspected By:                              |
|---------------------------------------------------------|--------------------------------------------|
| Facility Name & Address: Mississippi State Penitentiary | Rayford Horton, Environmental Admin. I     |
| Hwy. 49 West                                            | INSTITUTIONAL SERVICES                     |
| Parchman, Mississippi 38728                             | P.O. BOX 1700                              |
| , .,                                                    | JACKSON, MISSISSIPPI 39215-1700            |
|                                                         | PHONE 601/576-7693                         |
| Unit 29 A Building                                      |                                            |
| I. Environmental Sanitation:                            | Date of Inspection: June 06, 2016          |
| A-zone Hall area                                        |                                            |
| Bird nest on top of entrance                            |                                            |
| Ceiling Tiles missing                                   |                                            |
| A ZONE                                                  |                                            |
| Cells #4,#22 has no cold water at                       |                                            |
| lavatory sinks                                          |                                            |
| Cells #7,8,9,12,13 & 16, has a hole in                  | Reference Picture Section 5                |
| the window screen                                       | (pages 74-79)                              |
| Cells #7,28,34 & 38 has no light fixture                | Reference Picture Section 8 (pages 93-100) |
| Bottom shower wall not stable, light                    |                                            |
| does not work in the shower and                         |                                            |
| shower has mold or mildew on walls                      |                                            |
| Cell #10 has leak around the wall.                      |                                            |
| Between cell #10 and #11 ceiling                        | Reference Picture Section 6 (pages 80-87)  |
| fabrication is torn down                                |                                            |
| Cells #7 & #28, commode does not work                   | Reference Picture Section 3 (page 53-63)   |
| Cell #16, light fixture is hanging                      |                                            |
| Cells #18,20,26 & 27, has no electrical                 |                                            |
| power                                                   |                                            |
| Cell #33 bed frame is bent                              |                                            |
| Cell #23 has structural damage                          |                                            |
| throughout                                              |                                            |
| Zone need high and low cleaning on                      |                                            |
| top and bottom tier from fires                          |                                            |