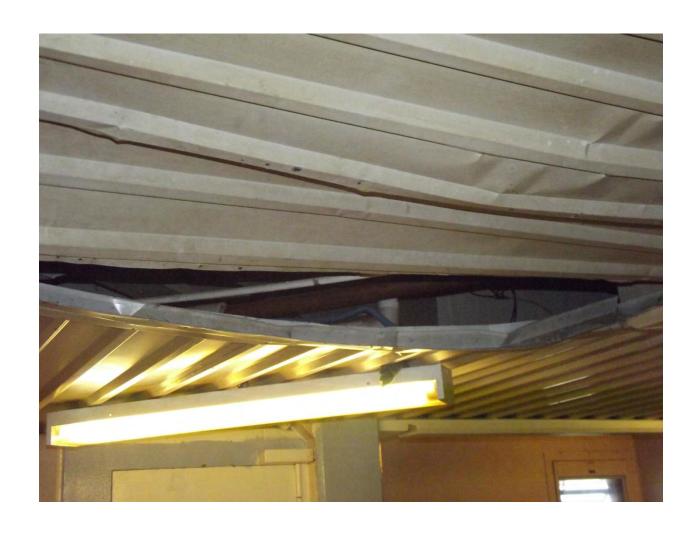

## Mississippi State Penitentiary Parchman, Mississippi 2016 Sanitation Inspection Report (June 06-09, 2016)

|                                                         | Inspected By:                              |
|---------------------------------------------------------|--------------------------------------------|
| Facility Name & Address: Mississippi State Penitentiary | Rayford Horton, Environmental Admin. I     |
| Hwy. 49 West                                            | INSTITUTIONAL SERVICES                     |
| Parchman, Mississippi 38728                             | P.O. BOX 1700                              |
| , .,                                                    | JACKSON, MISSISSIPPI 39215-1700            |
|                                                         | PHONE 601/576-7693                         |
| Unit 29 A Building                                      |                                            |
| I. Environmental Sanitation:                            | Date of Inspection: June 06, 2016          |
| A-zone Hall area                                        |                                            |
| Bird nest on top of entrance                            |                                            |
| Ceiling Tiles missing                                   |                                            |
| A ZONE                                                  |                                            |
| Cells #4,#22 has no cold water at                       |                                            |
| lavatory sinks                                          |                                            |
| Cells #7,8,9,12,13 & 16, has a hole in                  | Reference Picture Section 5                |
| the window screen                                       | (pages 74-79)                              |
| Cells #7,28,34 & 38 has no light fixture                | Reference Picture Section 8 (pages 93-100) |
| Bottom shower wall not stable, light                    |                                            |
| does not work in the shower and                         |                                            |
| shower has mold or mildew on walls                      |                                            |
| Cell #10 has leak around the wall.                      |                                            |
| Between cell #10 and #11 ceiling                        | Reference Picture Section 6 (pages 80-87)  |
| fabrication is torn down                                |                                            |
| Cells #7 & #28, commode does not work                   | Reference Picture Section 3 (page 53-63)   |
| Cell #16, light fixture is hanging                      |                                            |
| Cells #18,20,26 & 27, has no electrical                 |                                            |
| power                                                   |                                            |
| Cell #33 bed frame is bent                              |                                            |
| Cell #23 has structural damage                          |                                            |
| throughout                                              |                                            |
| Zone need high and low cleaning on                      |                                            |
| top and bottom tier from fires                          |                                            |