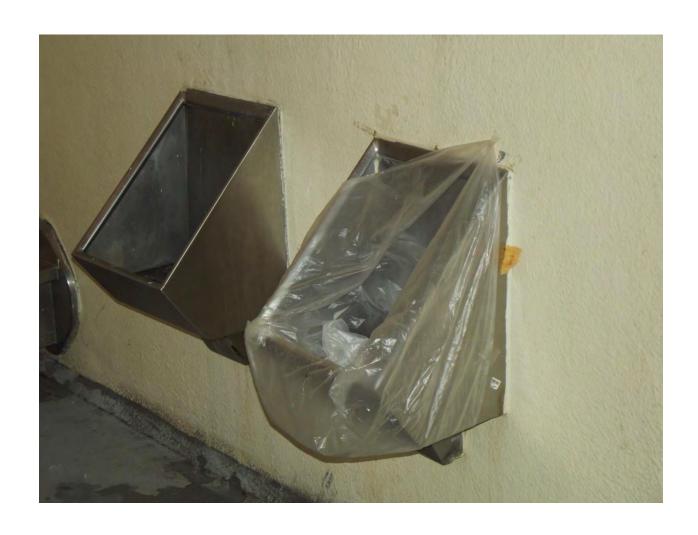

| Beds #1,8 &28 lights do not work in             |                                           |
|-------------------------------------------------|-------------------------------------------|
| bed areas                                       |                                           |
| Cells #6 & 12 window screens are                |                                           |
| missing                                         |                                           |
| Cells #21,36 & 60 has a hole in the             |                                           |
| window screens                                  |                                           |
| Unit 29 D BUILDING                              |                                           |
| I. Environmental Sanitation                     | Date of Inspection: June 06, 2016         |
| Beds #27,41,42,44 & 52 have no                  |                                           |
| mattress cover                                  |                                           |
| #20 & 44 are missing light fixtures             |                                           |
| Bed #57 has no pillow                           |                                           |
| Zone shower on bottom tier has                  | Reference Picture Section 2 (pages 42-52) |
| mold/mildew throughout, shower #1               |                                           |
| constantly drips, shower#2 constantly           |                                           |
| running water Observed broken food trays by the |                                           |
| zone microwave                                  |                                           |
| Bed #22 has holes in wall by the bed.           | Reference Picture Section 4 (pages 64-73) |
| Bod #22 flac floids in Wall by the Bod.         | (pages 51 15)                             |
| Zone shower on top tier has                     | Reference Picture Section 2 & 3           |
| mold/mildew throughout, concrete                | (pages 42-63)                             |
| surface in missing, water in Sink #1 is         |                                           |
| stopped up                                      |                                           |
| B-ZONE                                          |                                           |
| Cells #66,81,86,88,90,100 &114                  |                                           |
| window screens have holes in them               |                                           |
| Bed #68 window will not open                    |                                           |
| Urinal #1 on bottom tier does not work          | Reference Picture Section 3 (pages 53-63) |
| Water will not get cold at either water         |                                           |
| fountain on the zone                            |                                           |
| Observed inmates using boxes for                |                                           |
| garbage/waste cans                              |                                           |
| Cell #93 commode does not work                  | Reference Picture Section 3 (pages 53-63) |
| Zone shower on top tier has                     | Reference Picture Section 2 (pages 42-52) |
| mold/mildew throughout, Sink #2                 |                                           |
| constantly running water, shower light          |                                           |
| does not work                                   |                                           |
| Observed numerous food trays                    |                                           |
| throughout the zone                             |                                           |

| Cell #30 commode is leaking                                                                                                                                                                                                            | Reference Picture Section 2 (pages 42-52) |
|----------------------------------------------------------------------------------------------------------------------------------------------------------------------------------------------------------------------------------------|-------------------------------------------|
| Cell #39 cold water button is sticking and the electrical socket does not work                                                                                                                                                         |                                           |
| Unit 29 H Building A-Zone                                                                                                                                                                                                              |                                           |
| I. Environmental Sanitation                                                                                                                                                                                                            | Date of Inspection: June 06, 2016         |
| Cell #358 commode button is leaking                                                                                                                                                                                                    |                                           |
| Cell # 45 need a mattress cover                                                                                                                                                                                                        |                                           |
| Top tier shower #3 light does not work                                                                                                                                                                                                 |                                           |
| Unit 29 H Building B-Zone                                                                                                                                                                                                              |                                           |
| I. Environmental Sanitation                                                                                                                                                                                                            | Date of Inspection: June 06, 2016         |
| Cell #7 commode constantly running water                                                                                                                                                                                               |                                           |
| Unit 29 H Building B-Zone                                                                                                                                                                                                              |                                           |
| I. Environmental Sanitation                                                                                                                                                                                                            | Date of Inspection: June 06, 2016         |
| Cell #16 one (1) light is out, low water pressure in the sink Cell #9 low water pressure in the sink Cell #5 commode is stopped up and leaking Cell #4 commode pressure is too high and commode leaks Cell #2 electrical socket is out |                                           |
| Cell #1 electrical socket is out ceiling has a leak                                                                                                                                                                                    |                                           |
| Cell #13, 10 and 28 ceiling has a leak                                                                                                                                                                                                 |                                           |
| Cell #37 window will not close Cell #34 window is jammed and sink is constantly running water                                                                                                                                          |                                           |
| Cell #30 sink water pressure is too high Cell #29 ceiling has a leak and sink is constantly running water                                                                                                                              |                                           |
| Cell #27 lavatory sink has no hot water Cell #28 beds need a mattress cover and cold water is constantly running in the lavatory sink                                                                                                  |                                           |
| Cell #5 has a hole in the wall Zone Top Tier lights are out in all the showers Top tier Shower #1 door is jammed                                                                                                                       |                                           |
| Breakfast food trays that were delivered to the building were wrapped around the sides with plastic wrap and no cover on the top                                                                                                       |                                           |