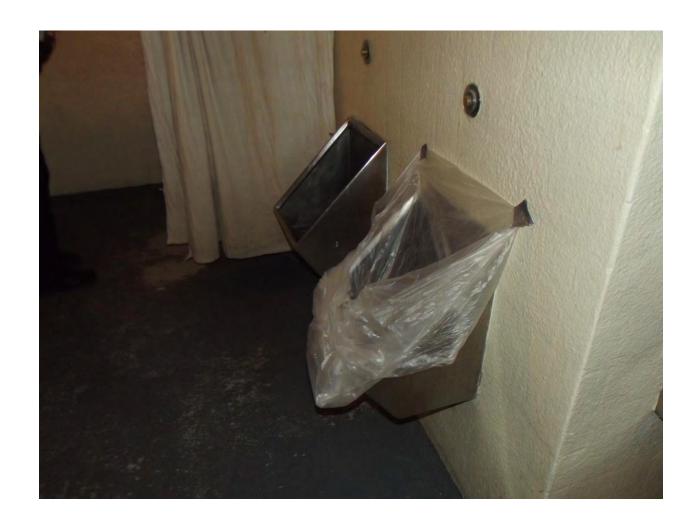

| Beds #1,8 &28 lights do not work in             |                                           |
|-------------------------------------------------|-------------------------------------------|
| bed areas                                       |                                           |
| Cells #6 & 12 window screens are                |                                           |
| missing                                         |                                           |
| Cells #21,36 & 60 has a hole in the             |                                           |
| window screens                                  |                                           |
| Unit 29 D BUILDING                              |                                           |
| I. Environmental Sanitation                     | Date of Inspection: June 06, 2016         |
| Beds #27,41,42,44 & 52 have no                  |                                           |
| mattress cover                                  |                                           |
| #20 & 44 are missing light fixtures             |                                           |
| Bed #57 has no pillow                           |                                           |
| Zone shower on bottom tier has                  | Reference Picture Section 2 (pages 42-52) |
| mold/mildew throughout, shower #1               |                                           |
| constantly drips, shower#2 constantly           |                                           |
| running water Observed broken food trays by the |                                           |
| zone microwave                                  |                                           |
| Bed #22 has holes in wall by the bed.           | Reference Picture Section 4 (pages 64-73) |
| Bod #22 flac floids in Wall by the Bod.         | (pages 51 15)                             |
| Zone shower on top tier has                     | Reference Picture Section 2 & 3           |
| mold/mildew throughout, concrete                | (pages 42-63)                             |
| surface in missing, water in Sink #1 is         |                                           |
| stopped up                                      |                                           |
| B-ZONE                                          |                                           |
| Cells #66,81,86,88,90,100 &114                  |                                           |
| window screens have holes in them               |                                           |
| Bed #68 window will not open                    |                                           |
| Urinal #1 on bottom tier does not work          | Reference Picture Section 3 (pages 53-63) |
| Water will not get cold at either water         |                                           |
| fountain on the zone                            |                                           |
| Observed inmates using boxes for                |                                           |
| garbage/waste cans                              |                                           |
| Cell #93 commode does not work                  | Reference Picture Section 3 (pages 53-63) |
| Zone shower on top tier has                     | Reference Picture Section 2 (pages 42-52) |
| mold/mildew throughout, Sink #2                 |                                           |
| constantly running water, shower light          |                                           |
| does not work                                   |                                           |
| Observed numerous food trays                    |                                           |
| throughout the zone                             |                                           |

| Cell #30 commode is leaking                                                                                                                                                                                                            | Reference Picture Section 2 (pages 42-52) |
|----------------------------------------------------------------------------------------------------------------------------------------------------------------------------------------------------------------------------------------|-------------------------------------------|
| Cell #39 cold water button is sticking and the electrical socket does not work                                                                                                                                                         |                                           |
| Unit 29 H Building A-Zone                                                                                                                                                                                                              |                                           |
| I. Environmental Sanitation                                                                                                                                                                                                            | Date of Inspection: June 06, 2016         |
| Cell #358 commode button is leaking                                                                                                                                                                                                    |                                           |
| Cell # 45 need a mattress cover                                                                                                                                                                                                        |                                           |
| Top tier shower #3 light does not work                                                                                                                                                                                                 |                                           |
| Unit 29 H Building B-Zone                                                                                                                                                                                                              |                                           |
| I. Environmental Sanitation                                                                                                                                                                                                            | Date of Inspection: June 06, 2016         |
| Cell #7 commode constantly running water                                                                                                                                                                                               |                                           |
| Unit 29 H Building B-Zone                                                                                                                                                                                                              |                                           |
| I. Environmental Sanitation                                                                                                                                                                                                            | Date of Inspection: June 06, 2016         |
| Cell #16 one (1) light is out, low water pressure in the sink Cell #9 low water pressure in the sink Cell #5 commode is stopped up and leaking Cell #4 commode pressure is too high and commode leaks Cell #2 electrical socket is out |                                           |
| Cell #1 electrical socket is out ceiling has a leak                                                                                                                                                                                    |                                           |
| Cell #13, 10 and 28 ceiling has a leak                                                                                                                                                                                                 |                                           |
| Cell #37 window will not close Cell #34 window is jammed and sink is constantly running water                                                                                                                                          |                                           |
| Cell #30 sink water pressure is too high Cell #29 ceiling has a leak and sink is constantly running water                                                                                                                              |                                           |
| Cell #27 lavatory sink has no hot water Cell #28 beds need a mattress cover and cold water is constantly running in the lavatory sink                                                                                                  |                                           |
| Cell #5 has a hole in the wall Zone Top Tier lights are out in all the showers Top tier Shower #1 door is jammed                                                                                                                       |                                           |
| Breakfast food trays that were delivered to the building were wrapped around the sides with plastic wrap and no cover on the top                                                                                                       |                                           |