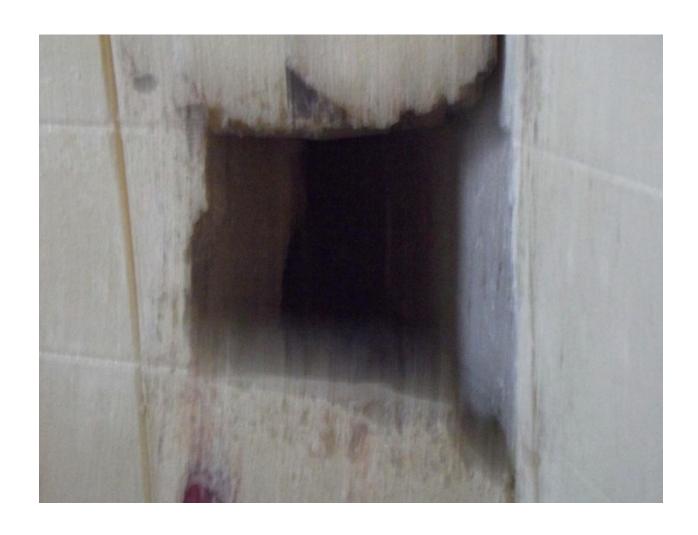

## Mississippi State Penitentiary Parchman, Mississippi 2016 Sanitation Inspection Report (June 06-09, 2016)

|                                                         | Inspected By:                              |
|---------------------------------------------------------|--------------------------------------------|
| Facility Name & Address: Mississippi State Penitentiary | Rayford Horton, Environmental Admin. I     |
| Hwy. 49 West                                            | INSTITUTIONAL SERVICES                     |
| Parchman, Mississippi 38728                             | P.O. BOX 1700                              |
| , .,                                                    | JACKSON, MISSISSIPPI 39215-1700            |
|                                                         | PHONE 601/576-7693                         |
| Unit 29 A Building                                      |                                            |
| I. Environmental Sanitation:                            | Date of Inspection: June 06, 2016          |
| A-zone Hall area                                        |                                            |
| Bird nest on top of entrance                            |                                            |
| Ceiling Tiles missing                                   |                                            |
| A ZONE                                                  |                                            |
| Cells #4,#22 has no cold water at                       |                                            |
| lavatory sinks                                          |                                            |
| Cells #7,8,9,12,13 & 16, has a hole in                  | Reference Picture Section 5                |
| the window screen                                       | (pages 74-79)                              |
| Cells #7,28,34 & 38 has no light fixture                | Reference Picture Section 8 (pages 93-100) |
| Bottom shower wall not stable, light                    |                                            |
| does not work in the shower and                         |                                            |
| shower has mold or mildew on walls                      |                                            |
| Cell #10 has leak around the wall.                      |                                            |
| Between cell #10 and #11 ceiling                        | Reference Picture Section 6 (pages 80-87)  |
| fabrication is torn down                                |                                            |
| Cells #7 & #28, commode does not work                   | Reference Picture Section 3 (page 53-63)   |
| Cell #16, light fixture is hanging                      |                                            |
| Cells #18,20,26 & 27, has no electrical                 |                                            |
| power                                                   |                                            |
| Cell #33 bed frame is bent                              |                                            |
| Cell #23 has structural damage                          |                                            |
| throughout                                              |                                            |
| Zone need high and low cleaning on                      |                                            |
| top and bottom tier from fires                          |                                            |