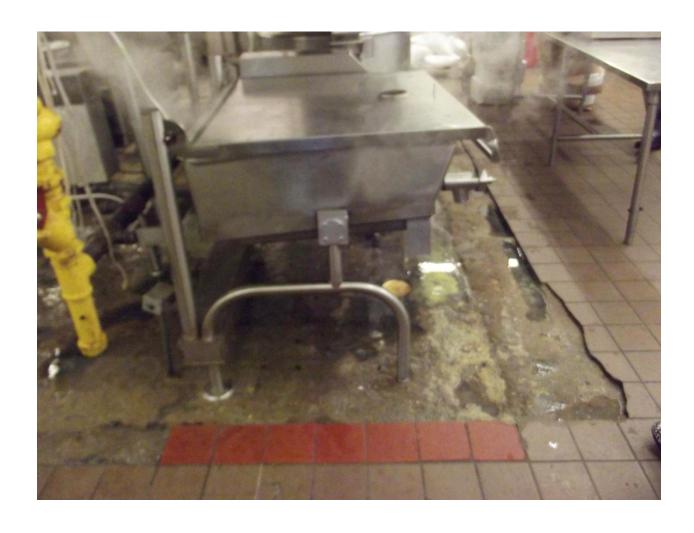

| Unit 29 L Building A and B-Zones                                                                             |                                   |
|--------------------------------------------------------------------------------------------------------------|-----------------------------------|
| I. Environmental Sanitation                                                                                  | Date of Inspection: June 06, 2016 |
| Zone door nor cell doors will lock (Could not conduct an inspection) observed inmates outside of their cells |                                   |
| Unit 29 L Building Hall                                                                                      |                                   |
| I. Environmental Sanitation                                                                                  | Date of Inspection: June 06, 2016 |
| None                                                                                                         |                                   |
| Unit 29 Kitchen                                                                                              |                                   |
| II. Food Service:                                                                                            | Date of Inspection: June 06, 2016 |
| Observed: Bread in storage opened and unprotected                                                            |                                   |
| Observed: Corn bread being baked on dirty baking racks                                                       |                                   |
| Gate #23 has standing water                                                                                  |                                   |
| Observed: No hand soap in the kitchen bathroom                                                               |                                   |
| Observed roaches in the dry storage room and bread unsecured                                                 |                                   |
| Observed: drain backed up and water overflowing into the food prep area                                      |                                   |
| Observed: Warmer with dirty trays inside                                                                     |                                   |
| Freezer floor has trip/fall hazard                                                                           |                                   |
| Thaw Cooler has sprinkler head leaking                                                                       |                                   |
| Prep room has leak in ceiling and paper towel stuffed in ceiling                                             |                                   |

| Observed roaches crawling on the kitchen wall                    | Reference Picture Section 10 (pages 110-115) |
|------------------------------------------------------------------|----------------------------------------------|
| Ceiling has paint peeling                                        |                                              |
| Entrance door (on back dock) blower is dirty and curtain is torn |                                              |
| Unit 29 Gym                                                      |                                              |
| I. Environmental Sanitation                                      | Date of Inspection: June 06, 2016            |
| 1 <sup>st</sup> lavatory sink in bathroom does not work          |                                              |
| Two (2) lights are out in gym area                               |                                              |