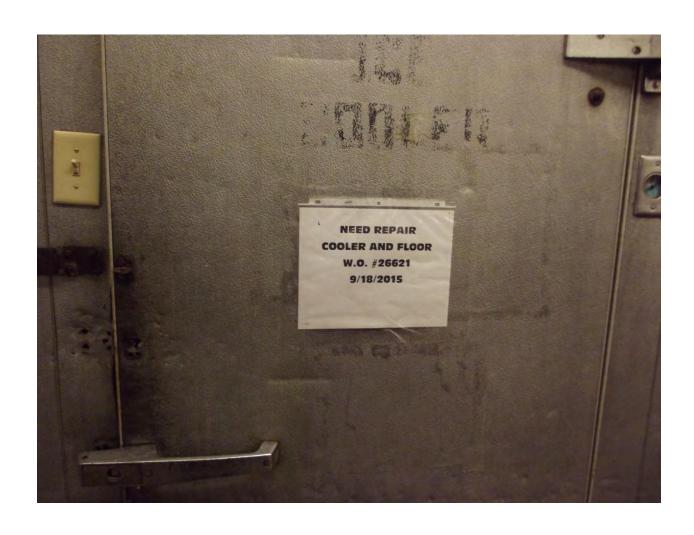

| Unit 29 L Building A and B-Zones                                                                             |                                   |
|--------------------------------------------------------------------------------------------------------------|-----------------------------------|
| I. Environmental Sanitation                                                                                  | Date of Inspection: June 06, 2016 |
| Zone door nor cell doors will lock (Could not conduct an inspection) observed inmates outside of their cells |                                   |
| Unit 29 L Building Hall                                                                                      |                                   |
| I. Environmental Sanitation                                                                                  | Date of Inspection: June 06, 2016 |
| None                                                                                                         |                                   |
| Unit 29 Kitchen                                                                                              |                                   |
| II. Food Service:                                                                                            | Date of Inspection: June 06, 2016 |
| Observed: Bread in storage opened and unprotected                                                            |                                   |
| Observed: Corn bread being baked on dirty baking racks                                                       |                                   |
| Gate #23 has standing water                                                                                  |                                   |
| Observed: No hand soap in the kitchen bathroom                                                               |                                   |
| Observed roaches in the dry storage room and bread unsecured                                                 |                                   |
| Observed: drain backed up and water overflowing into the food prep area                                      |                                   |
| Observed: Warmer with dirty trays inside                                                                     |                                   |
| Freezer floor has trip/fall hazard                                                                           |                                   |
| Thaw Cooler has sprinkler head leaking                                                                       |                                   |
| Prep room has leak in ceiling and paper towel stuffed in ceiling                                             |                                   |