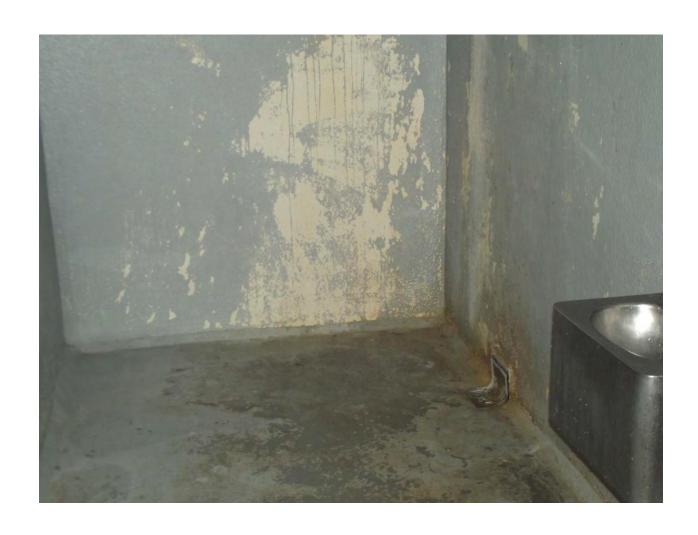

| Cells                                                                                                              |                                           |
|--------------------------------------------------------------------------------------------------------------------|-------------------------------------------|
| #2,8,9,11,13,16,17,22,25,26,27,29 &                                                                                | Reference Picture Section 4 (pages 64-73) |
| 37, all have exposed wires with no                                                                                 | (puges of the                             |
| electrical covers for light switch                                                                                 |                                           |
| Unit 29 B BUILDING                                                                                                 |                                           |
| I. Environmental Sanitation:                                                                                       | Date of Inspection: June 06, 2016         |
| Cells #13,14,15 &17, light fixtures are hanging                                                                    |                                           |
| Cells #2,4,7,9,11,12,17,22,32 & 33 has                                                                             |                                           |
| a hole in the window screens                                                                                       |                                           |
| Cell #33 and 34 inoperable bed frames                                                                              |                                           |
| are bent                                                                                                           |                                           |
| Zone Bottom shower has mold and mildew, both lavatory sinks constantly run water and only one (1) light is working | Reference Picture Section 2 (pages42-52)  |
| Zone Top shower one (1) light is not                                                                               | Reference Picture Section 2 (pages 42-52) |
| working, sink #2 water pressure too                                                                                | " ,                                       |
| high and there's mold/mildew                                                                                       |                                           |
| throughout                                                                                                         |                                           |
| Cells #40, 41 & 44 lights do not work                                                                              |                                           |
| Cell #41 has no water at all                                                                                       |                                           |
| Water fountain on top tier is broken                                                                               |                                           |
| B-ZONE                                                                                                             |                                           |
| At the base of tower the electrical                                                                                |                                           |
| outlets are missing cover plates                                                                                   |                                           |
| Between cells #47 and 48 water leaks                                                                               |                                           |
| out from the wall                                                                                                  |                                           |
| Water fountain leak onto floor leaving                                                                             |                                           |
| standing water  Zone bottom shower has mold/mildew,                                                                | Peteronee Picture Section 2 (neges 42 52) |
| standing water, floor surface broken,                                                                              | Reference Picture Section 2 (pages 42-52) |
| lights do not work in the shower                                                                                   |                                           |
| Cells #63,64, 57, 58,49,67 & 74, has a                                                                             |                                           |
| hole in the window screens                                                                                         |                                           |
| Cells #65,66 & 69 has no hot water at                                                                              |                                           |
| lavatory sinks                                                                                                     |                                           |
| Cell #60 low water pressure at lavatory                                                                            |                                           |
| sink                                                                                                               |                                           |
| Cells #65,64,60,59,50, 51 & 49 are                                                                                 |                                           |
| missing electrical covers for light switch                                                                         |                                           |
| Zone shower on top tier has                                                                                        | Reference Picture Section 2 (pages 42-52) |
| mold/mildew and light do not work                                                                                  |                                           |