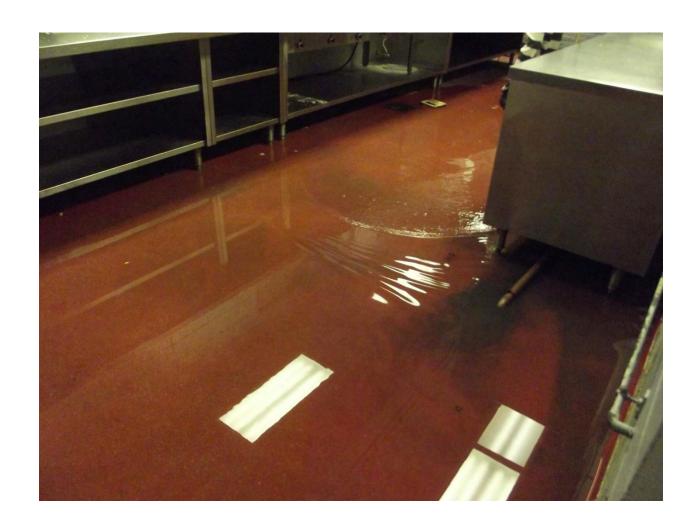

| Unit 29 L Building A and B-Zones                                                                             |                                   |
|--------------------------------------------------------------------------------------------------------------|-----------------------------------|
| I. Environmental Sanitation                                                                                  | Date of Inspection: June 06, 2016 |
| Zone door nor cell doors will lock (Could not conduct an inspection) observed inmates outside of their cells |                                   |
| Unit 29 L Building Hall                                                                                      |                                   |
| I. Environmental Sanitation                                                                                  | Date of Inspection: June 06, 2016 |
| None                                                                                                         |                                   |
| Unit 29 Kitchen                                                                                              |                                   |
| II. Food Service:                                                                                            | Date of Inspection: June 06, 2016 |
| Observed: Bread in storage opened and unprotected                                                            |                                   |
| Observed: Corn bread being baked on dirty baking racks                                                       |                                   |
| Gate #23 has standing water                                                                                  |                                   |
| Observed: No hand soap in the kitchen bathroom                                                               |                                   |
| Observed roaches in the dry storage room and bread unsecured                                                 |                                   |
| Observed: drain backed up and water overflowing into the food prep area                                      |                                   |
| Observed: Warmer with dirty trays inside                                                                     |                                   |
| Freezer floor has trip/fall hazard                                                                           |                                   |
| Thaw Cooler has sprinkler head leaking                                                                       |                                   |
| Prep room has leak in ceiling and paper towel stuffed in ceiling                                             |                                   |

| Observed roaches crawling on the kitchen wall                    | Reference Picture Section 10 (pages 110-115) |
|------------------------------------------------------------------|----------------------------------------------|
| Ceiling has paint peeling                                        |                                              |
| Entrance door (on back dock) blower is dirty and curtain is torn |                                              |
| Unit 29 Gym                                                      |                                              |
| I. Environmental Sanitation                                      | Date of Inspection: June 06, 2016            |
| 1 <sup>st</sup> lavatory sink in bathroom does not work          |                                              |
| Two (2) lights are out in gym area                               |                                              |