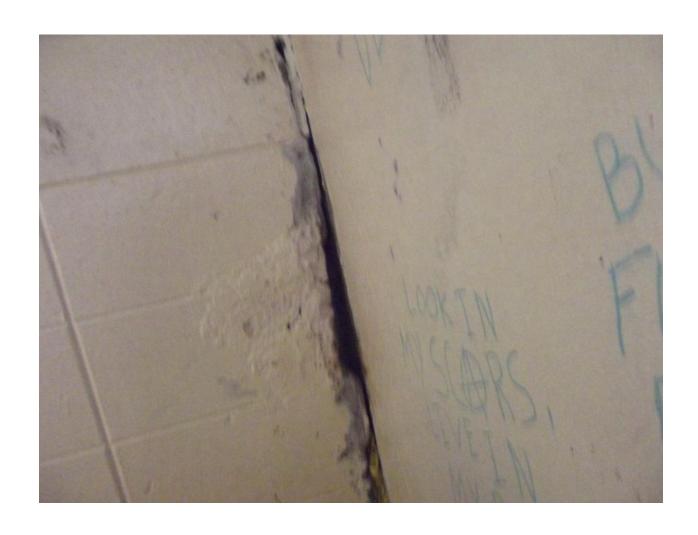

| Cells                                                                                                              |                                           |
|--------------------------------------------------------------------------------------------------------------------|-------------------------------------------|
| #2,8,9,11,13,16,17,22,25,26,27,29 &                                                                                | Reference Picture Section 4 (pages 64-73) |
| 37, all have exposed wires with no                                                                                 | (puges of the                             |
| electrical covers for light switch                                                                                 |                                           |
| Unit 29 B BUILDING                                                                                                 |                                           |
| I. Environmental Sanitation:                                                                                       | Date of Inspection: June 06, 2016         |
| Cells #13,14,15 &17, light fixtures are hanging                                                                    |                                           |
| Cells #2,4,7,9,11,12,17,22,32 & 33 has                                                                             |                                           |
| a hole in the window screens                                                                                       |                                           |
| Cell #33 and 34 inoperable bed frames                                                                              |                                           |
| are bent                                                                                                           |                                           |
| Zone Bottom shower has mold and mildew, both lavatory sinks constantly run water and only one (1) light is working | Reference Picture Section 2 (pages42-52)  |
| Zone Top shower one (1) light is not                                                                               | Reference Picture Section 2 (pages 42-52) |
| working, sink #2 water pressure too                                                                                | " ,                                       |
| high and there's mold/mildew                                                                                       |                                           |
| throughout                                                                                                         |                                           |
| Cells #40, 41 & 44 lights do not work                                                                              |                                           |
| Cell #41 has no water at all                                                                                       |                                           |
| Water fountain on top tier is broken                                                                               |                                           |
| B-ZONE                                                                                                             |                                           |
| At the base of tower the electrical                                                                                |                                           |
| outlets are missing cover plates                                                                                   |                                           |
| Between cells #47 and 48 water leaks                                                                               |                                           |
| out from the wall                                                                                                  |                                           |
| Water fountain leak onto floor leaving                                                                             |                                           |
| standing water  Zone bottom shower has mold/mildew,                                                                | Peteronee Picture Section 2 (neges 42 52) |
| standing water, floor surface broken,                                                                              | Reference Picture Section 2 (pages 42-52) |
| lights do not work in the shower                                                                                   |                                           |
| Cells #63,64, 57, 58,49,67 & 74, has a                                                                             |                                           |
| hole in the window screens                                                                                         |                                           |
| Cells #65,66 & 69 has no hot water at                                                                              |                                           |
| lavatory sinks                                                                                                     |                                           |
| Cell #60 low water pressure at lavatory                                                                            |                                           |
| sink                                                                                                               |                                           |
| Cells #65,64,60,59,50, 51 & 49 are                                                                                 |                                           |
| missing electrical covers for light switch                                                                         |                                           |
| Zone shower on top tier has                                                                                        | Reference Picture Section 2 (pages 42-52) |
| mold/mildew and light do not work                                                                                  |                                           |

| Beds #1,8 &28 lights do not work in             |                                           |
|-------------------------------------------------|-------------------------------------------|
| bed areas                                       |                                           |
| Cells #6 & 12 window screens are                |                                           |
| missing                                         |                                           |
| Cells #21,36 & 60 has a hole in the             |                                           |
| window screens                                  |                                           |
| Unit 29 D BUILDING                              |                                           |
| I. Environmental Sanitation                     | Date of Inspection: June 06, 2016         |
| Beds #27,41,42,44 & 52 have no                  |                                           |
| mattress cover                                  |                                           |
| #20 & 44 are missing light fixtures             |                                           |
| Bed #57 has no pillow                           |                                           |
| Zone shower on bottom tier has                  | Reference Picture Section 2 (pages 42-52) |
| mold/mildew throughout, shower #1               |                                           |
| constantly drips, shower#2 constantly           |                                           |
| running water Observed broken food trays by the |                                           |
| zone microwave                                  |                                           |
| Bed #22 has holes in wall by the bed.           | Reference Picture Section 4 (pages 64-73) |
| Bod #22 flac floids in Wall by the Bod.         | (pages 51 15)                             |
| Zone shower on top tier has                     | Reference Picture Section 2 & 3           |
| mold/mildew throughout, concrete                | (pages 42-63)                             |
| surface in missing, water in Sink #1 is         |                                           |
| stopped up                                      |                                           |
| B-ZONE                                          |                                           |
| Cells #66,81,86,88,90,100 &114                  |                                           |
| window screens have holes in them               |                                           |
| Bed #68 window will not open                    |                                           |
| Urinal #1 on bottom tier does not work          | Reference Picture Section 3 (pages 53-63) |
| Water will not get cold at either water         |                                           |
| fountain on the zone                            |                                           |
| Observed inmates using boxes for                |                                           |
| garbage/waste cans                              |                                           |
| Cell #93 commode does not work                  | Reference Picture Section 3 (pages 53-63) |
| Zone shower on top tier has                     | Reference Picture Section 2 (pages 42-52) |
| mold/mildew throughout, Sink #2                 |                                           |
| constantly running water, shower light          |                                           |
| does not work                                   |                                           |
| Observed numerous food trays                    |                                           |
| throughout the zone                             |                                           |