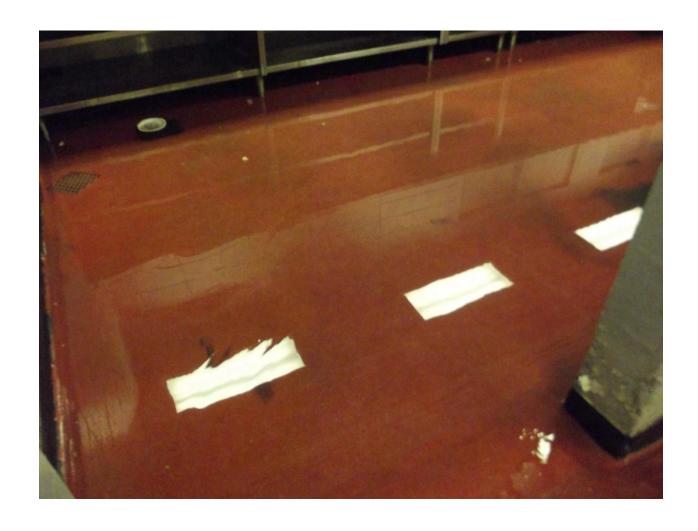

| Unit 29 L Building A and B-Zones                                                                             |                                   |
|--------------------------------------------------------------------------------------------------------------|-----------------------------------|
| I. Environmental Sanitation                                                                                  | Date of Inspection: June 06, 2016 |
| Zone door nor cell doors will lock (Could not conduct an inspection) observed inmates outside of their cells |                                   |
| Unit 29 L Building Hall                                                                                      |                                   |
| I. Environmental Sanitation                                                                                  | Date of Inspection: June 06, 2016 |
| None                                                                                                         |                                   |
| Unit 29 Kitchen                                                                                              |                                   |
| II. Food Service:                                                                                            | Date of Inspection: June 06, 2016 |
| Observed: Bread in storage opened and unprotected                                                            |                                   |
| Observed: Corn bread being baked on dirty baking racks                                                       |                                   |
| Gate #23 has standing water                                                                                  |                                   |
| Observed: No hand soap in the kitchen bathroom                                                               |                                   |
| Observed roaches in the dry storage room and bread unsecured                                                 |                                   |
| Observed: drain backed up and water overflowing into the food prep area                                      |                                   |
| Observed: Warmer with dirty trays inside                                                                     |                                   |
| Freezer floor has trip/fall hazard                                                                           |                                   |
| Thaw Cooler has sprinkler head leaking                                                                       |                                   |
| Prep room has leak in ceiling and paper towel stuffed in ceiling                                             |                                   |

| Observed roaches crawling on the kitchen wall                    | Reference Picture Section 10 (pages 110-115) |
|------------------------------------------------------------------|----------------------------------------------|
| Ceiling has paint peeling                                        |                                              |
| Entrance door (on back dock) blower is dirty and curtain is torn |                                              |
| Unit 29 Gym                                                      |                                              |
| I. Environmental Sanitation                                      | Date of Inspection: June 06, 2016            |
| 1 <sup>st</sup> lavatory sink in bathroom does not work          |                                              |
| Two (2) lights are out in gym area                               |                                              |