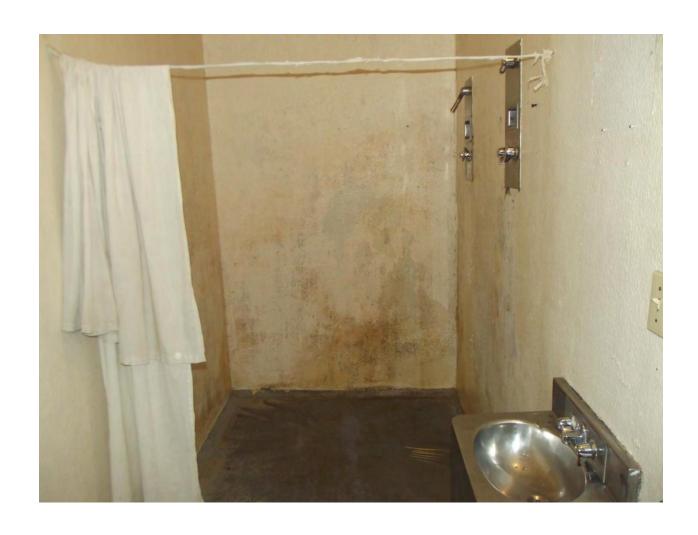

| Cells                                                                                                              |                                           |
|--------------------------------------------------------------------------------------------------------------------|-------------------------------------------|
| #2,8,9,11,13,16,17,22,25,26,27,29 &                                                                                | Reference Picture Section 4 (pages 64-73) |
| 37, all have exposed wires with no                                                                                 | (puges of the                             |
| electrical covers for light switch                                                                                 |                                           |
| Unit 29 B BUILDING                                                                                                 |                                           |
| I. Environmental Sanitation:                                                                                       | Date of Inspection: June 06, 2016         |
| Cells #13,14,15 &17, light fixtures are hanging                                                                    |                                           |
| Cells #2,4,7,9,11,12,17,22,32 & 33 has                                                                             |                                           |
| a hole in the window screens                                                                                       |                                           |
| Cell #33 and 34 inoperable bed frames                                                                              |                                           |
| are bent                                                                                                           |                                           |
| Zone Bottom shower has mold and mildew, both lavatory sinks constantly run water and only one (1) light is working | Reference Picture Section 2 (pages42-52)  |
| Zone Top shower one (1) light is not                                                                               | Reference Picture Section 2 (pages 42-52) |
| working, sink #2 water pressure too                                                                                | " ,                                       |
| high and there's mold/mildew                                                                                       |                                           |
| throughout                                                                                                         |                                           |
| Cells #40, 41 & 44 lights do not work                                                                              |                                           |
| Cell #41 has no water at all                                                                                       |                                           |
| Water fountain on top tier is broken                                                                               |                                           |
| B-ZONE                                                                                                             |                                           |
| At the base of tower the electrical                                                                                |                                           |
| outlets are missing cover plates                                                                                   |                                           |
| Between cells #47 and 48 water leaks                                                                               |                                           |
| out from the wall                                                                                                  |                                           |
| Water fountain leak onto floor leaving                                                                             |                                           |
| standing water  Zone bottom shower has mold/mildew,                                                                | Peteronee Picture Section 2 (neges 42 52) |
| standing water, floor surface broken,                                                                              | Reference Picture Section 2 (pages 42-52) |
| lights do not work in the shower                                                                                   |                                           |
| Cells #63,64, 57, 58,49,67 & 74, has a                                                                             |                                           |
| hole in the window screens                                                                                         |                                           |
| Cells #65,66 & 69 has no hot water at                                                                              |                                           |
| lavatory sinks                                                                                                     |                                           |
| Cell #60 low water pressure at lavatory                                                                            |                                           |
| sink                                                                                                               |                                           |
| Cells #65,64,60,59,50, 51 & 49 are                                                                                 |                                           |
| missing electrical covers for light switch                                                                         |                                           |
| Zone shower on top tier has                                                                                        | Reference Picture Section 2 (pages 42-52) |
| mold/mildew and light do not work                                                                                  |                                           |