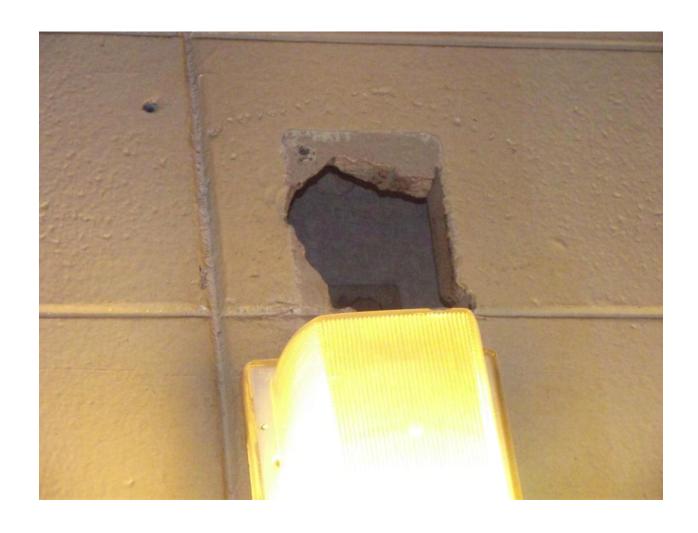

| Cells #66 & 67 has fans that are straight-wired for power                |                                          |
|--------------------------------------------------------------------------|------------------------------------------|
| Unit 29 B BUILDING                                                       |                                          |
| I. Environmental Sanitation:                                             | Date of Inspection: June 06, 2016        |
| Top tier water fountain does not work                                    |                                          |
| Zone needs high and low cleaning                                         |                                          |
| Cells #64 & 53, walls have cracks in them                                | Reference Picture Section 4 (pages64-73) |
| Zone ventilation/exhaust fan does not work                               |                                          |
| Cell #31 has no electrical power get power from cell 30 via hole in wall |                                          |
| Cells #33 and 34 are inoperable                                          |                                          |

| Beds #1,8 &28 lights do not work in             |                                           |
|-------------------------------------------------|-------------------------------------------|
| bed areas                                       |                                           |
| Cells #6 & 12 window screens are                |                                           |
| missing                                         |                                           |
| Cells #21,36 & 60 has a hole in the             |                                           |
| window screens                                  |                                           |
| Unit 29 D BUILDING                              |                                           |
| I. Environmental Sanitation                     | Date of Inspection: June 06, 2016         |
| Beds #27,41,42,44 & 52 have no                  |                                           |
| mattress cover                                  |                                           |
| #20 & 44 are missing light fixtures             |                                           |
| Bed #57 has no pillow                           |                                           |
| Zone shower on bottom tier has                  | Reference Picture Section 2 (pages 42-52) |
| mold/mildew throughout, shower #1               |                                           |
| constantly drips, shower#2 constantly           |                                           |
| running water Observed broken food trays by the |                                           |
| zone microwave                                  |                                           |
| Bed #22 has holes in wall by the bed.           | Reference Picture Section 4 (pages 64-73) |
| Bod #22 flac floids in Wall by the Bod.         | (pages 51 15)                             |
| Zone shower on top tier has                     | Reference Picture Section 2 & 3           |
| mold/mildew throughout, concrete                | (pages 42-63)                             |
| surface in missing, water in Sink #1 is         |                                           |
| stopped up                                      |                                           |
| B-ZONE                                          |                                           |
| Cells #66,81,86,88,90,100 &114                  |                                           |
| window screens have holes in them               |                                           |
| Bed #68 window will not open                    |                                           |
| Urinal #1 on bottom tier does not work          | Reference Picture Section 3 (pages 53-63) |
| Water will not get cold at either water         |                                           |
| fountain on the zone                            |                                           |
| Observed inmates using boxes for                |                                           |
| garbage/waste cans                              |                                           |
| Cell #93 commode does not work                  | Reference Picture Section 3 (pages 53-63) |
| Zone shower on top tier has                     | Reference Picture Section 2 (pages 42-52) |
| mold/mildew throughout, Sink #2                 |                                           |
| constantly running water, shower light          |                                           |
| does not work                                   |                                           |
| Observed numerous food trays                    |                                           |
| throughout the zone                             |                                           |