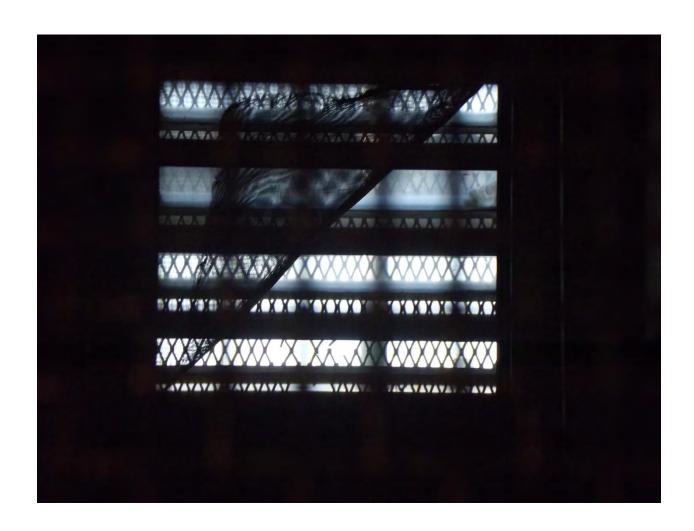

| B-ZONE                                                                                                                   |                                            |
|--------------------------------------------------------------------------------------------------------------------------|--------------------------------------------|
| Cells #72,74 & 75 has a hole in the                                                                                      |                                            |
| window screens                                                                                                           |                                            |
| Unit 29 C BUILDING                                                                                                       |                                            |
| I. Environmental Sanitation:                                                                                             | Date of Inspection: June 06, 2016          |
| Bed #66 &114 need mattress covers                                                                                        |                                            |
| Zone Bottom shower drain is clogged and has standing water, lights do not work and shower has mold/mildew                |                                            |
| Bed #73 light fixture needs replacing                                                                                    |                                            |
| CTQ cell # 6 has a bird nest in it.                                                                                      | Reference Picture Section 1 (pages 36-41)  |
| Cell #93 has no water, no window screen, and a bird nest in the window                                                   |                                            |
| Zone shower on top tier has no lights, water constantly leaks from shower head, peeling paint and shower has mold/mildew |                                            |
| Bed area #89/90 and #90/91 window screens need to be cleaned                                                             |                                            |
| Bed area #88,112 &118 window                                                                                             |                                            |
| screens are missing Cells #109 &159                                                                                      | Reference Picture Section 1 (pages 36-41)  |
| has bird nest in the windows                                                                                             | Training Florain Goodien F (pages 55 41)   |
| Top tier water fountain front cover is missing                                                                           |                                            |
| Beds #102/103 windows will not close                                                                                     |                                            |
| Beds104,110 &124 lights are out above beds                                                                               |                                            |
| Unit 29 D BUILDING                                                                                                       |                                            |
| I. Environmental Sanitation                                                                                              | Date of Inspection: June 06, 2016          |
| 29 D Building Hall Area                                                                                                  |                                            |
| Ceiling leaks water by entrance door                                                                                     |                                            |
| A ZONE                                                                                                                   |                                            |
| Lights do not work on the bottom tier                                                                                    | Reference Picture Section 8 (pages 93-100) |

| Light fixture missing from bed area 99                           |                                           |
|------------------------------------------------------------------|-------------------------------------------|
| Beds #106,108 missing mattress covers                            |                                           |
| Commode # 1 and urinal on top tier do not work                   | Reference Picture Section 3 (pages 53-63) |
| Unit 29 D BUILDING                                               |                                           |
| I. Environmental Sanitation                                      | Date of Inspection: June 06, 2016         |
| Bed #109 has no mattress                                         |                                           |
| Bed #119 has a bird nest in the window                           | Reference Picture Section 1 (pages 36-41) |
| Bed #124 has holes in wall by the bed                            | Reference Picture Section 4 (pages 64-73) |
|                                                                  |                                           |
| Unit 29 E BUILDING                                               |                                           |
| I. Environmental Sanitation                                      | Date of Inspection: June 06, 2016         |
| 29 E BUILDING HALL AREA                                          |                                           |
| None                                                             |                                           |
| A ZONE                                                           |                                           |
| Cells #32,34,38,39,40,42 & 58 <b>w</b> indow screens are missing |                                           |
| Cell #54 window screen is missing                                |                                           |
| Bed #63/62 light switch is straight-<br>wired to bed #64         |                                           |
| Zone shower has mildew/mold throughout the shower                | Reference Picture Section 2 (pages 42-52) |
| Zone is missing electrical covers throughout the zone            |                                           |
| Cells #38,42,44,60 & 62 lights do not work                       |                                           |
| Cell #46 has a bird nest in the window.                          | Reference Picture Section 1 (pages 36-41) |
| Beds #1,8,16 & 26 need mattress covers                           |                                           |
| B-ZONE                                                           |                                           |
| Cells #64,78 & 119 window screens has holes in them              |                                           |