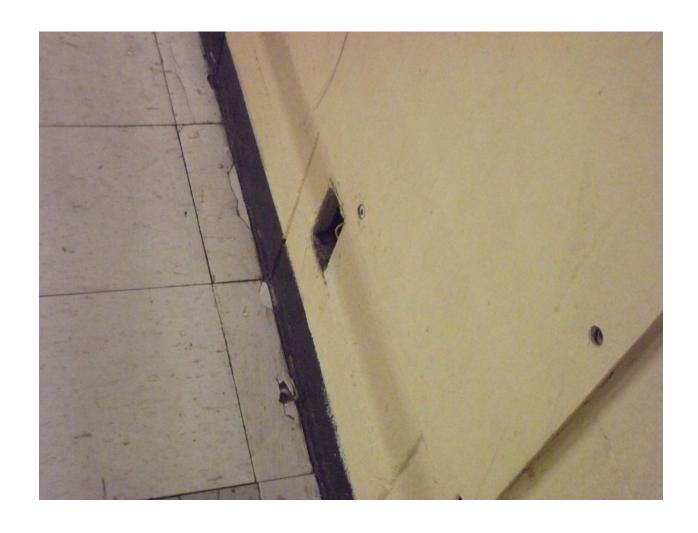

## Mississippi State Penitentiary Parchman, Mississippi 2016 Sanitation Inspection Report (June 06-09, 2016)

|                                                         | Inspected By:                              |
|---------------------------------------------------------|--------------------------------------------|
| Facility Name & Address: Mississippi State Penitentiary | Rayford Horton, Environmental Admin. I     |
| Hwy. 49 West                                            | INSTITUTIONAL SERVICES                     |
| Parchman, Mississippi 38728                             | P.O. BOX 1700                              |
| , .,                                                    | JACKSON, MISSISSIPPI 39215-1700            |
|                                                         | PHONE 601/576-7693                         |
| Unit 29 A Building                                      |                                            |
| I. Environmental Sanitation:                            | Date of Inspection: June 06, 2016          |
| A-zone Hall area                                        |                                            |
| Bird nest on top of entrance                            |                                            |
| Ceiling Tiles missing                                   |                                            |
| A ZONE                                                  |                                            |
| Cells #4,#22 has no cold water at                       |                                            |
| lavatory sinks                                          |                                            |
| Cells #7,8,9,12,13 & 16, has a hole in                  | Reference Picture Section 5                |
| the window screen                                       | (pages 74-79)                              |
| Cells #7,28,34 & 38 has no light fixture                | Reference Picture Section 8 (pages 93-100) |
| Bottom shower wall not stable, light                    |                                            |
| does not work in the shower and                         |                                            |
| shower has mold or mildew on walls                      |                                            |
| Cell #10 has leak around the wall.                      |                                            |
| Between cell #10 and #11 ceiling                        | Reference Picture Section 6 (pages 80-87)  |
| fabrication is torn down                                |                                            |
| Cells #7 & #28, commode does not work                   | Reference Picture Section 3 (page 53-63)   |
| Cell #16, light fixture is hanging                      |                                            |
| Cells #18,20,26 & 27, has no electrical                 |                                            |
| power                                                   |                                            |
| Cell #33 bed frame is bent                              |                                            |
| Cell #23 has structural damage                          |                                            |
| throughout                                              |                                            |
| Zone need high and low cleaning on                      |                                            |
| top and bottom tier from fires                          |                                            |