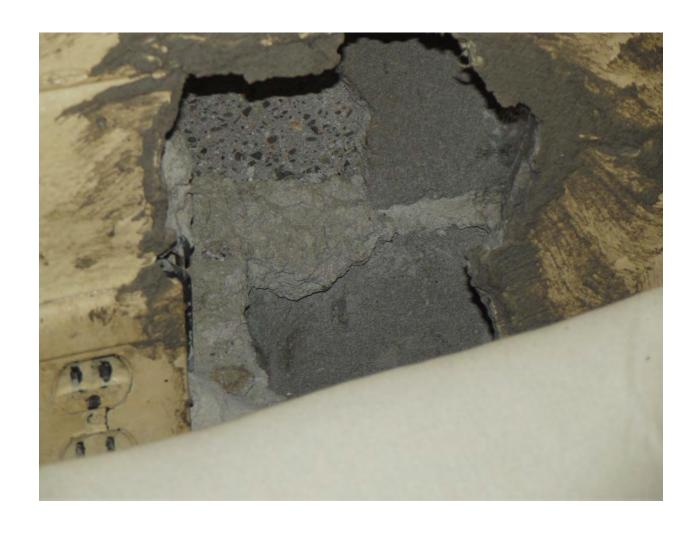

## Mississippi State Penitentiary Parchman, Mississippi 2016 Sanitation Inspection Report (June 06-09, 2016)

|                                                         | Inspected By:                              |
|---------------------------------------------------------|--------------------------------------------|
| Facility Name & Address: Mississippi State Penitentiary | Rayford Horton, Environmental Admin. I     |
| Hwy. 49 West                                            | INSTITUTIONAL SERVICES                     |
| Parchman, Mississippi 38728                             | P.O. BOX 1700                              |
| , .,                                                    | JACKSON, MISSISSIPPI 39215-1700            |
|                                                         | PHONE 601/576-7693                         |
| Unit 29 A Building                                      |                                            |
| I. Environmental Sanitation:                            | Date of Inspection: June 06, 2016          |
| A-zone Hall area                                        |                                            |
| Bird nest on top of entrance                            |                                            |
| Ceiling Tiles missing                                   |                                            |
| A ZONE                                                  |                                            |
| Cells #4,#22 has no cold water at                       |                                            |
| lavatory sinks                                          |                                            |
| Cells #7,8,9,12,13 & 16, has a hole in                  | Reference Picture Section 5                |
| the window screen                                       | (pages 74-79)                              |
| Cells #7,28,34 & 38 has no light fixture                | Reference Picture Section 8 (pages 93-100) |
| Bottom shower wall not stable, light                    |                                            |
| does not work in the shower and                         |                                            |
| shower has mold or mildew on walls                      |                                            |
| Cell #10 has leak around the wall.                      |                                            |
| Between cell #10 and #11 ceiling                        | Reference Picture Section 6 (pages 80-87)  |
| fabrication is torn down                                |                                            |
| Cells #7 & #28, commode does not work                   | Reference Picture Section 3 (page 53-63)   |
| Cell #16, light fixture is hanging                      |                                            |
| Cells #18,20,26 & 27, has no electrical                 |                                            |
| power                                                   |                                            |
| Cell #33 bed frame is bent                              |                                            |
| Cell #23 has structural damage                          |                                            |
| throughout                                              |                                            |
| Zone need high and low cleaning on                      |                                            |
| top and bottom tier from fires                          |                                            |