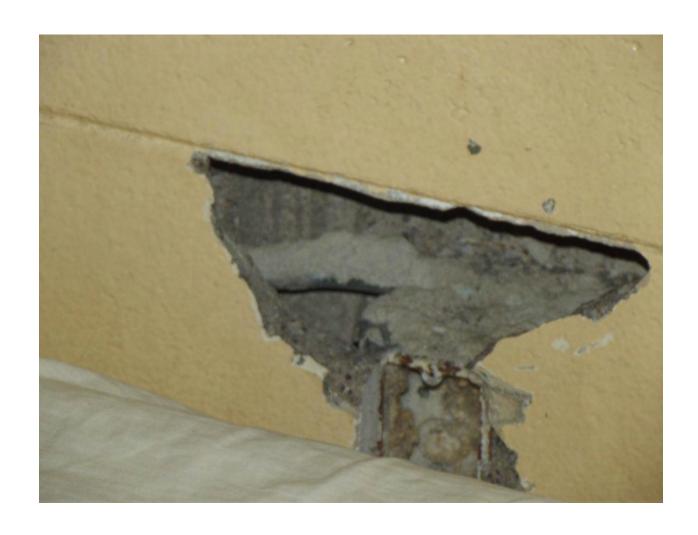

## Mississippi State Penitentiary Parchman, Mississippi 2016 Sanitation Inspection Report (June 06-09, 2016)

|                                                         | Inspected By:                              |
|---------------------------------------------------------|--------------------------------------------|
| Facility Name & Address: Mississippi State Penitentiary | Rayford Horton, Environmental Admin. I     |
| Hwy. 49 West                                            | INSTITUTIONAL SERVICES                     |
| Parchman, Mississippi 38728                             | P.O. BOX 1700                              |
| , .,                                                    | JACKSON, MISSISSIPPI 39215-1700            |
|                                                         | PHONE 601/576-7693                         |
| Unit 29 A Building                                      |                                            |
| I. Environmental Sanitation:                            | Date of Inspection: June 06, 2016          |
| A-zone Hall area                                        |                                            |
| Bird nest on top of entrance                            |                                            |
| Ceiling Tiles missing                                   |                                            |
| A ZONE                                                  |                                            |
| Cells #4,#22 has no cold water at                       |                                            |
| lavatory sinks                                          |                                            |
| Cells #7,8,9,12,13 & 16, has a hole in                  | Reference Picture Section 5                |
| the window screen                                       | (pages 74-79)                              |
| Cells #7,28,34 & 38 has no light fixture                | Reference Picture Section 8 (pages 93-100) |
| Bottom shower wall not stable, light                    |                                            |
| does not work in the shower and                         |                                            |
| shower has mold or mildew on walls                      |                                            |
| Cell #10 has leak around the wall.                      |                                            |
| Between cell #10 and #11 ceiling                        | Reference Picture Section 6 (pages 80-87)  |
| fabrication is torn down                                |                                            |
| Cells #7 & #28, commode does not work                   | Reference Picture Section 3 (page 53-63)   |
| Cell #16, light fixture is hanging                      |                                            |
| Cells #18,20,26 & 27, has no electrical                 |                                            |
| power                                                   |                                            |
| Cell #33 bed frame is bent                              |                                            |
| Cell #23 has structural damage                          |                                            |
| throughout                                              |                                            |
| Zone need high and low cleaning on                      |                                            |
| top and bottom tier from fires                          |                                            |