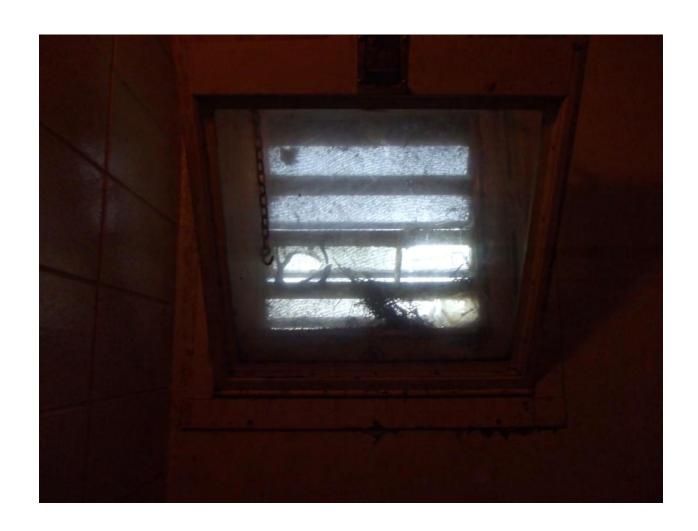

| B-ZONE                                                                                                                   |                                            |
|--------------------------------------------------------------------------------------------------------------------------|--------------------------------------------|
| Cells #72,74 & 75 has a hole in the                                                                                      |                                            |
| window screens                                                                                                           |                                            |
| Unit 29 C BUILDING                                                                                                       |                                            |
| I. Environmental Sanitation:                                                                                             | Date of Inspection: June 06, 2016          |
| Bed #66 &114 need mattress covers                                                                                        |                                            |
| Zone Bottom shower drain is clogged and has standing water, lights do not work and shower has mold/mildew                |                                            |
| Bed #73 light fixture needs replacing                                                                                    |                                            |
| CTQ cell # 6 has a bird nest in it.                                                                                      | Reference Picture Section 1 (pages 36-41)  |
| Cell #93 has no water, no window screen, and a bird nest in the window                                                   |                                            |
| Zone shower on top tier has no lights, water constantly leaks from shower head, peeling paint and shower has mold/mildew |                                            |
| Bed area #89/90 and #90/91 window screens need to be cleaned                                                             |                                            |
| Bed area #88,112 &118 window                                                                                             |                                            |
| screens are missing Cells #109 &159                                                                                      | Reference Picture Section 1 (pages 36-41)  |
| has bird nest in the windows                                                                                             | Training Florain Goodien F (pages 55 41)   |
| Top tier water fountain front cover is missing                                                                           |                                            |
| Beds #102/103 windows will not close                                                                                     |                                            |
| Beds104,110 &124 lights are out above beds                                                                               |                                            |
| Unit 29 D BUILDING                                                                                                       |                                            |
| I. Environmental Sanitation                                                                                              | Date of Inspection: June 06, 2016          |
| 29 D Building Hall Area                                                                                                  |                                            |
| Ceiling leaks water by entrance door                                                                                     |                                            |
| A ZONE                                                                                                                   |                                            |
| Lights do not work on the bottom tier                                                                                    | Reference Picture Section 8 (pages 93-100) |

| Light fixture missing from bed area 99                           |                                           |
|------------------------------------------------------------------|-------------------------------------------|
| Beds #106,108 missing mattress covers                            |                                           |
| Commode # 1 and urinal on top tier do not work                   | Reference Picture Section 3 (pages 53-63) |
| Unit 29 D BUILDING                                               |                                           |
| I. Environmental Sanitation                                      | Date of Inspection: June 06, 2016         |
| Bed #109 has no mattress                                         |                                           |
| Bed #119 has a bird nest in the window                           | Reference Picture Section 1 (pages 36-41) |
| Bed #124 has holes in wall by the bed                            | Reference Picture Section 4 (pages 64-73) |
|                                                                  |                                           |
| Unit 29 E BUILDING                                               |                                           |
| I. Environmental Sanitation                                      | Date of Inspection: June 06, 2016         |
| 29 E BUILDING HALL AREA                                          |                                           |
| None                                                             |                                           |
| A ZONE                                                           |                                           |
| Cells #32,34,38,39,40,42 & 58 <b>w</b> indow screens are missing |                                           |
| Cell #54 window screen is missing                                |                                           |
| Bed #63/62 light switch is straight-<br>wired to bed #64         |                                           |
| Zone shower has mildew/mold throughout the shower                | Reference Picture Section 2 (pages 42-52) |
| Zone is missing electrical covers throughout the zone            |                                           |
| Cells #38,42,44,60 & 62 lights do not work                       |                                           |
| Cell #46 has a bird nest in the window.                          | Reference Picture Section 1 (pages 36-41) |
| Beds #1,8,16 & 26 need mattress covers                           |                                           |
| B-ZONE                                                           |                                           |
| Cells #64,78 & 119 window screens has holes in them              |                                           |