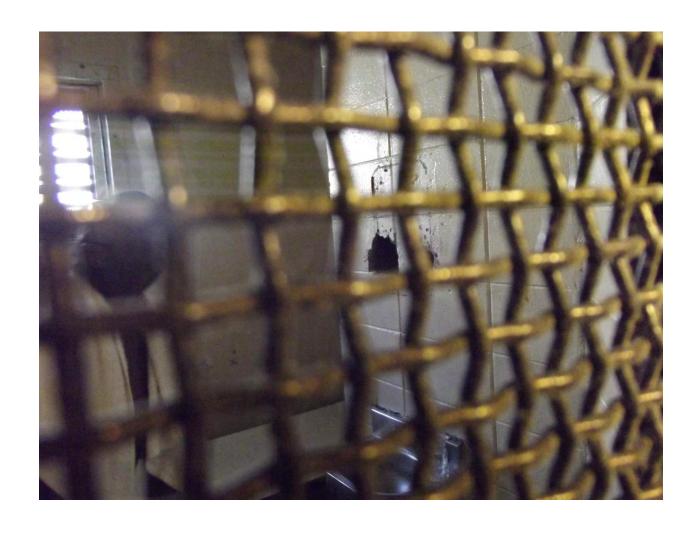

| B-ZONE                                                                                                                   |                                            |
|--------------------------------------------------------------------------------------------------------------------------|--------------------------------------------|
| Cells #72,74 & 75 has a hole in the                                                                                      |                                            |
| window screens                                                                                                           |                                            |
| Unit 29 C BUILDING                                                                                                       |                                            |
| I. Environmental Sanitation:                                                                                             | Date of Inspection: June 06, 2016          |
| Bed #66 &114 need mattress covers                                                                                        |                                            |
| Zone Bottom shower drain is clogged and has standing water, lights do not work and shower has mold/mildew                |                                            |
| Bed #73 light fixture needs replacing                                                                                    |                                            |
| CTQ cell # 6 has a bird nest in it.                                                                                      | Reference Picture Section 1 (pages 36-41)  |
| Cell #93 has no water, no window screen, and a bird nest in the window                                                   |                                            |
| Zone shower on top tier has no lights, water constantly leaks from shower head, peeling paint and shower has mold/mildew |                                            |
| Bed area #89/90 and #90/91 window screens need to be cleaned                                                             |                                            |
| Bed area #88,112 &118 window                                                                                             |                                            |
| screens are missing Cells #109 &159                                                                                      | Reference Picture Section 1 (pages 36-41)  |
| has bird nest in the windows                                                                                             | Training Florain Goodien F (pages 55 41)   |
| Top tier water fountain front cover is missing                                                                           |                                            |
| Beds #102/103 windows will not close                                                                                     |                                            |
| Beds104,110 &124 lights are out above beds                                                                               |                                            |
| Unit 29 D BUILDING                                                                                                       |                                            |
| I. Environmental Sanitation                                                                                              | Date of Inspection: June 06, 2016          |
| 29 D Building Hall Area                                                                                                  |                                            |
| Ceiling leaks water by entrance door                                                                                     |                                            |
| A ZONE                                                                                                                   |                                            |
| Lights do not work on the bottom tier                                                                                    | Reference Picture Section 8 (pages 93-100) |

| Light fixture missing from bed area 99                           |                                           |
|------------------------------------------------------------------|-------------------------------------------|
| Beds #106,108 missing mattress covers                            |                                           |
| Commode # 1 and urinal on top tier do not work                   | Reference Picture Section 3 (pages 53-63) |
| Unit 29 D BUILDING                                               |                                           |
| I. Environmental Sanitation                                      | Date of Inspection: June 06, 2016         |
| Bed #109 has no mattress                                         |                                           |
| Bed #119 has a bird nest in the window                           | Reference Picture Section 1 (pages 36-41) |
| Bed #124 has holes in wall by the bed                            | Reference Picture Section 4 (pages 64-73) |
|                                                                  |                                           |
| Unit 29 E BUILDING                                               |                                           |
| I. Environmental Sanitation                                      | Date of Inspection: June 06, 2016         |
| 29 E BUILDING HALL AREA                                          |                                           |
| None                                                             |                                           |
| A ZONE                                                           |                                           |
| Cells #32,34,38,39,40,42 & 58 <b>w</b> indow screens are missing |                                           |
| Cell #54 window screen is missing                                |                                           |
| Bed #63/62 light switch is straight-<br>wired to bed #64         |                                           |
| Zone shower has mildew/mold throughout the shower                | Reference Picture Section 2 (pages 42-52) |
| Zone is missing electrical covers throughout the zone            |                                           |
| Cells #38,42,44,60 & 62 lights do not work                       |                                           |
| Cell #46 has a bird nest in the window.                          | Reference Picture Section 1 (pages 36-41) |
| Beds #1,8,16 & 26 need mattress covers                           |                                           |
| B-ZONE                                                           |                                           |
| Cells #64,78 & 119 window screens has holes in them              |                                           |