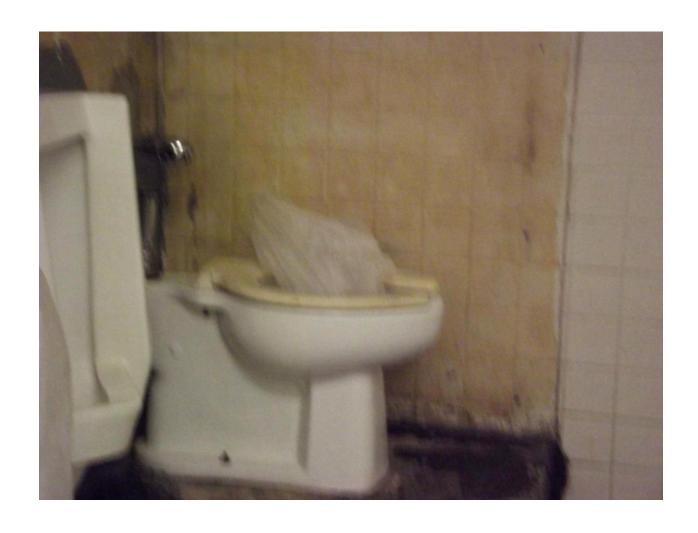

## Mississippi State Penitentiary Parchman, Mississippi 2016 Sanitation Inspection Report (June 06-09, 2016)

|                                                         | Inspected By:                              |
|---------------------------------------------------------|--------------------------------------------|
| Facility Name & Address: Mississippi State Penitentiary | Rayford Horton, Environmental Admin. I     |
| Hwy. 49 West                                            | INSTITUTIONAL SERVICES                     |
| Parchman, Mississippi 38728                             | P.O. BOX 1700                              |
| , .,                                                    | JACKSON, MISSISSIPPI 39215-1700            |
|                                                         | PHONE 601/576-7693                         |
| Unit 29 A Building                                      |                                            |
| I. Environmental Sanitation:                            | Date of Inspection: June 06, 2016          |
| A-zone Hall area                                        |                                            |
| Bird nest on top of entrance                            |                                            |
| Ceiling Tiles missing                                   |                                            |
| A ZONE                                                  |                                            |
| Cells #4,#22 has no cold water at                       |                                            |
| lavatory sinks                                          |                                            |
| Cells #7,8,9,12,13 & 16, has a hole in                  | Reference Picture Section 5                |
| the window screen                                       | (pages 74-79)                              |
| Cells #7,28,34 & 38 has no light fixture                | Reference Picture Section 8 (pages 93-100) |
| Bottom shower wall not stable, light                    |                                            |
| does not work in the shower and                         |                                            |
| shower has mold or mildew on walls                      |                                            |
| Cell #10 has leak around the wall.                      |                                            |
| Between cell #10 and #11 ceiling                        | Reference Picture Section 6 (pages 80-87)  |
| fabrication is torn down                                |                                            |
| Cells #7 & #28, commode does not work                   | Reference Picture Section 3 (page 53-63)   |
| Cell #16, light fixture is hanging                      |                                            |
| Cells #18,20,26 & 27, has no electrical                 |                                            |
| power                                                   |                                            |
| Cell #33 bed frame is bent                              |                                            |
| Cell #23 has structural damage                          |                                            |
| throughout                                              |                                            |
| Zone need high and low cleaning on                      |                                            |
| top and bottom tier from fires                          |                                            |