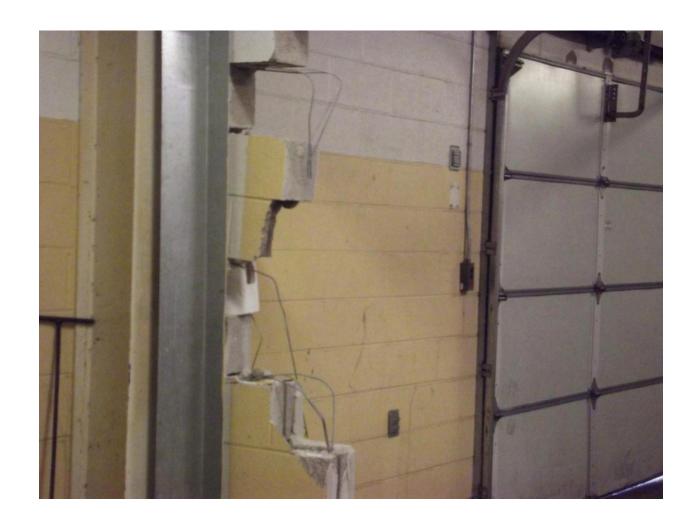

## Mississippi State Penitentiary Parchman, Mississippi 2016 Sanitation Inspection Report (June 06-09, 2016)

|                                                         | Inspected By:                              |
|---------------------------------------------------------|--------------------------------------------|
| Facility Name & Address: Mississippi State Penitentiary | Rayford Horton, Environmental Admin. I     |
| Hwy. 49 West                                            | INSTITUTIONAL SERVICES                     |
| Parchman, Mississippi 38728                             | P.O. BOX 1700                              |
| , .,                                                    | JACKSON, MISSISSIPPI 39215-1700            |
|                                                         | PHONE 601/576-7693                         |
| Unit 29 A Building                                      |                                            |
| I. Environmental Sanitation:                            | Date of Inspection: June 06, 2016          |
| A-zone Hall area                                        |                                            |
| Bird nest on top of entrance                            |                                            |
| Ceiling Tiles missing                                   |                                            |
| A ZONE                                                  |                                            |
| Cells #4,#22 has no cold water at                       |                                            |
| lavatory sinks                                          |                                            |
| Cells #7,8,9,12,13 & 16, has a hole in                  | Reference Picture Section 5                |
| the window screen                                       | (pages 74-79)                              |
| Cells #7,28,34 & 38 has no light fixture                | Reference Picture Section 8 (pages 93-100) |
| Bottom shower wall not stable, light                    |                                            |
| does not work in the shower and                         |                                            |
| shower has mold or mildew on walls                      |                                            |
| Cell #10 has leak around the wall.                      |                                            |
| Between cell #10 and #11 ceiling                        | Reference Picture Section 6 (pages 80-87)  |
| fabrication is torn down                                |                                            |
| Cells #7 & #28, commode does not work                   | Reference Picture Section 3 (page 53-63)   |
| Cell #16, light fixture is hanging                      |                                            |
| Cells #18,20,26 & 27, has no electrical                 |                                            |
| power                                                   |                                            |
| Cell #33 bed frame is bent                              |                                            |
| Cell #23 has structural damage                          |                                            |
| throughout                                              |                                            |
| Zone need high and low cleaning on                      |                                            |
| top and bottom tier from fires                          |                                            |