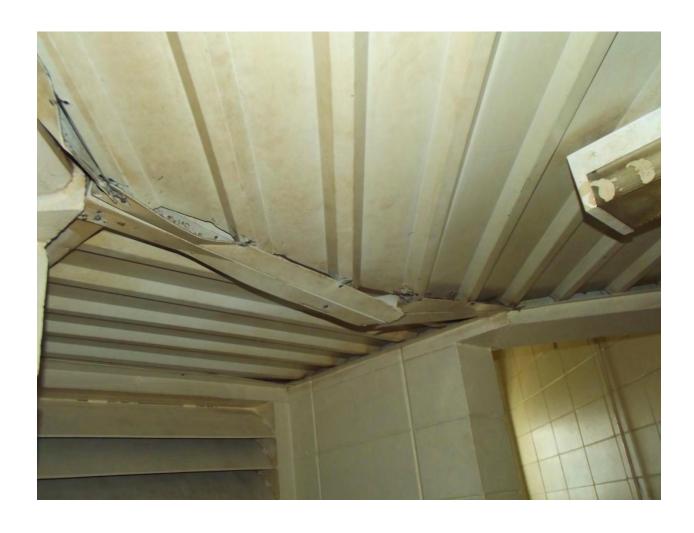

## Mississippi State Penitentiary Parchman, Mississippi 2016 Sanitation Inspection Report (June 06-09, 2016)

|                                                         | Inspected By:                              |
|---------------------------------------------------------|--------------------------------------------|
| Facility Name & Address: Mississippi State Penitentiary | Rayford Horton, Environmental Admin. I     |
| Hwy. 49 West                                            | INSTITUTIONAL SERVICES                     |
| Parchman, Mississippi 38728                             | P.O. BOX 1700                              |
| , .,                                                    | JACKSON, MISSISSIPPI 39215-1700            |
|                                                         | PHONE 601/576-7693                         |
| Unit 29 A Building                                      |                                            |
| I. Environmental Sanitation:                            | Date of Inspection: June 06, 2016          |
| A-zone Hall area                                        |                                            |
| Bird nest on top of entrance                            |                                            |
| Ceiling Tiles missing                                   |                                            |
| A ZONE                                                  |                                            |
| Cells #4,#22 has no cold water at                       |                                            |
| lavatory sinks                                          |                                            |
| Cells #7,8,9,12,13 & 16, has a hole in                  | Reference Picture Section 5                |
| the window screen                                       | (pages 74-79)                              |
| Cells #7,28,34 & 38 has no light fixture                | Reference Picture Section 8 (pages 93-100) |
| Bottom shower wall not stable, light                    |                                            |
| does not work in the shower and                         |                                            |
| shower has mold or mildew on walls                      |                                            |
| Cell #10 has leak around the wall.                      |                                            |
| Between cell #10 and #11 ceiling                        | Reference Picture Section 6 (pages 80-87)  |
| fabrication is torn down                                |                                            |
| Cells #7 & #28, commode does not work                   | Reference Picture Section 3 (page 53-63)   |
| Cell #16, light fixture is hanging                      |                                            |
| Cells #18,20,26 & 27, has no electrical                 |                                            |
| power                                                   |                                            |
| Cell #33 bed frame is bent                              |                                            |
| Cell #23 has structural damage                          |                                            |
| throughout                                              |                                            |
| Zone need high and low cleaning on                      |                                            |
| top and bottom tier from fires                          |                                            |