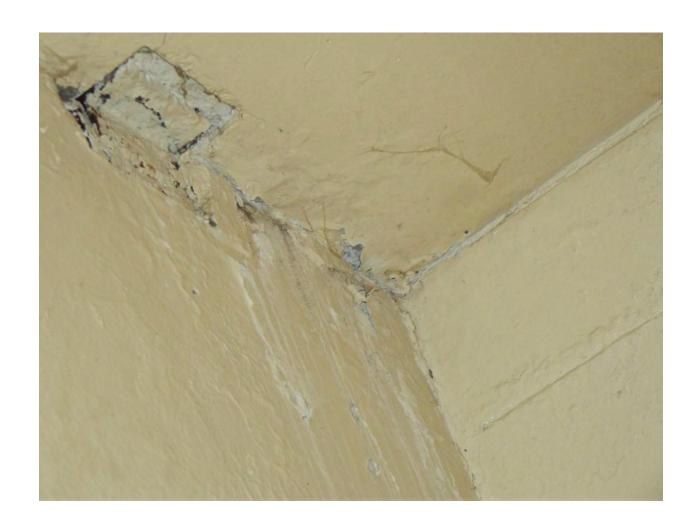

## Mississippi State Penitentiary Parchman, Mississippi 2016 Sanitation Inspection Report (June 06-09, 2016)

|                                                         | Inspected By:                              |
|---------------------------------------------------------|--------------------------------------------|
| Facility Name & Address: Mississippi State Penitentiary | Rayford Horton, Environmental Admin. I     |
| Hwy. 49 West                                            | INSTITUTIONAL SERVICES                     |
| Parchman, Mississippi 38728                             | P.O. BOX 1700                              |
| , .,                                                    | JACKSON, MISSISSIPPI 39215-1700            |
|                                                         | PHONE 601/576-7693                         |
| Unit 29 A Building                                      |                                            |
| I. Environmental Sanitation:                            | Date of Inspection: June 06, 2016          |
| A-zone Hall area                                        |                                            |
| Bird nest on top of entrance                            |                                            |
| Ceiling Tiles missing                                   |                                            |
| A ZONE                                                  |                                            |
| Cells #4,#22 has no cold water at                       |                                            |
| lavatory sinks                                          |                                            |
| Cells #7,8,9,12,13 & 16, has a hole in                  | Reference Picture Section 5                |
| the window screen                                       | (pages 74-79)                              |
| Cells #7,28,34 & 38 has no light fixture                | Reference Picture Section 8 (pages 93-100) |
| Bottom shower wall not stable, light                    |                                            |
| does not work in the shower and                         |                                            |
| shower has mold or mildew on walls                      |                                            |
| Cell #10 has leak around the wall.                      |                                            |
| Between cell #10 and #11 ceiling                        | Reference Picture Section 6 (pages 80-87)  |
| fabrication is torn down                                |                                            |
| Cells #7 & #28, commode does not work                   | Reference Picture Section 3 (page 53-63)   |
| Cell #16, light fixture is hanging                      |                                            |
| Cells #18,20,26 & 27, has no electrical                 |                                            |
| power                                                   |                                            |
| Cell #33 bed frame is bent                              |                                            |
| Cell #23 has structural damage                          |                                            |
| throughout                                              |                                            |
| Zone need high and low cleaning on                      |                                            |
| top and bottom tier from fires                          |                                            |