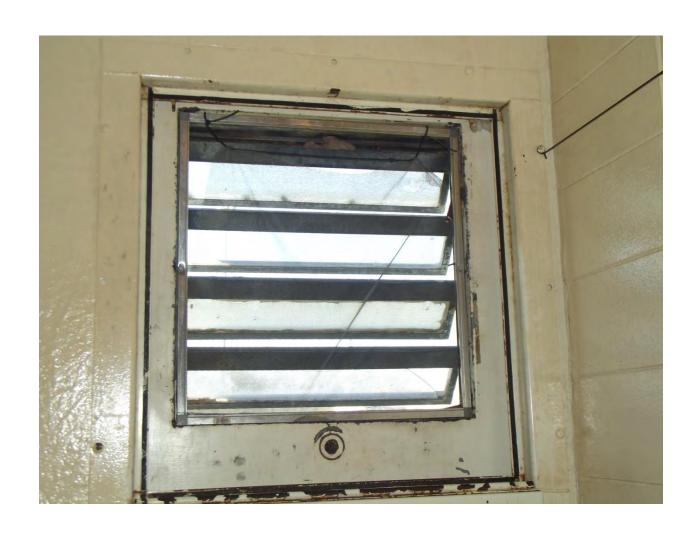

## Mississippi State Penitentiary Parchman, Mississippi 2016 Sanitation Inspection Report (June 06-09, 2016)

|                                                         | Inspected By:                              |
|---------------------------------------------------------|--------------------------------------------|
| Facility Name & Address: Mississippi State Penitentiary | Rayford Horton, Environmental Admin. I     |
| Hwy. 49 West                                            | INSTITUTIONAL SERVICES                     |
| Parchman, Mississippi 38728                             | P.O. BOX 1700                              |
| , .,                                                    | JACKSON, MISSISSIPPI 39215-1700            |
|                                                         | PHONE 601/576-7693                         |
| Unit 29 A Building                                      |                                            |
| I. Environmental Sanitation:                            | Date of Inspection: June 06, 2016          |
| A-zone Hall area                                        |                                            |
| Bird nest on top of entrance                            |                                            |
| Ceiling Tiles missing                                   |                                            |
| A ZONE                                                  |                                            |
| Cells #4,#22 has no cold water at                       |                                            |
| lavatory sinks                                          |                                            |
| Cells #7,8,9,12,13 & 16, has a hole in                  | Reference Picture Section 5                |
| the window screen                                       | (pages 74-79)                              |
| Cells #7,28,34 & 38 has no light fixture                | Reference Picture Section 8 (pages 93-100) |
| Bottom shower wall not stable, light                    |                                            |
| does not work in the shower and                         |                                            |
| shower has mold or mildew on walls                      |                                            |
| Cell #10 has leak around the wall.                      |                                            |
| Between cell #10 and #11 ceiling                        | Reference Picture Section 6 (pages 80-87)  |
| fabrication is torn down                                |                                            |
| Cells #7 & #28, commode does not work                   | Reference Picture Section 3 (page 53-63)   |
| Cell #16, light fixture is hanging                      |                                            |
| Cells #18,20,26 & 27, has no electrical                 |                                            |
| power                                                   |                                            |
| Cell #33 bed frame is bent                              |                                            |
| Cell #23 has structural damage                          |                                            |
| throughout                                              |                                            |
| Zone need high and low cleaning on                      |                                            |
| top and bottom tier from fires                          |                                            |