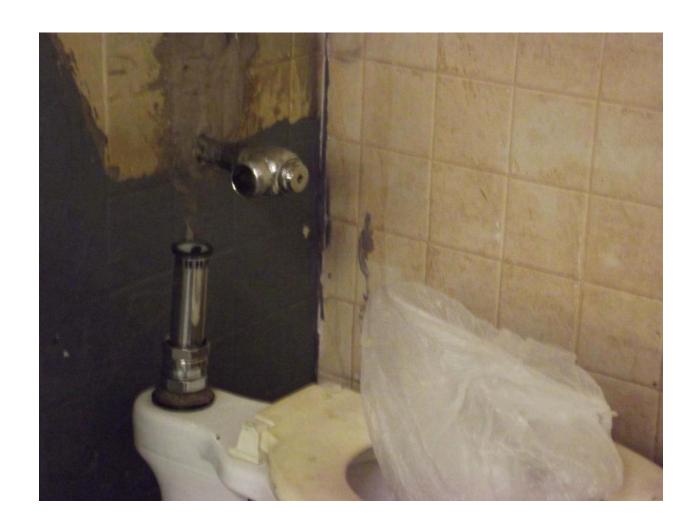

## Mississippi State Penitentiary Parchman, Mississippi 2016 Sanitation Inspection Report (June 06-09, 2016)

|                                                         | Inspected By:                              |
|---------------------------------------------------------|--------------------------------------------|
| Facility Name & Address: Mississippi State Penitentiary | Rayford Horton, Environmental Admin. I     |
| Hwy. 49 West                                            | INSTITUTIONAL SERVICES                     |
| Parchman, Mississippi 38728                             | P.O. BOX 1700                              |
| , .,                                                    | JACKSON, MISSISSIPPI 39215-1700            |
|                                                         | PHONE 601/576-7693                         |
| Unit 29 A Building                                      |                                            |
| I. Environmental Sanitation:                            | Date of Inspection: June 06, 2016          |
| A-zone Hall area                                        |                                            |
| Bird nest on top of entrance                            |                                            |
| Ceiling Tiles missing                                   |                                            |
| A ZONE                                                  |                                            |
| Cells #4,#22 has no cold water at                       |                                            |
| lavatory sinks                                          |                                            |
| Cells #7,8,9,12,13 & 16, has a hole in                  | Reference Picture Section 5                |
| the window screen                                       | (pages 74-79)                              |
| Cells #7,28,34 & 38 has no light fixture                | Reference Picture Section 8 (pages 93-100) |
| Bottom shower wall not stable, light                    |                                            |
| does not work in the shower and                         |                                            |
| shower has mold or mildew on walls                      |                                            |
| Cell #10 has leak around the wall.                      |                                            |
| Between cell #10 and #11 ceiling                        | Reference Picture Section 6 (pages 80-87)  |
| fabrication is torn down                                |                                            |
| Cells #7 & #28, commode does not work                   | Reference Picture Section 3 (page 53-63)   |
| Cell #16, light fixture is hanging                      |                                            |
| Cells #18,20,26 & 27, has no electrical                 |                                            |
| power                                                   |                                            |
| Cell #33 bed frame is bent                              |                                            |
| Cell #23 has structural damage                          |                                            |
| throughout                                              |                                            |
| Zone need high and low cleaning on                      |                                            |
| top and bottom tier from fires                          |                                            |