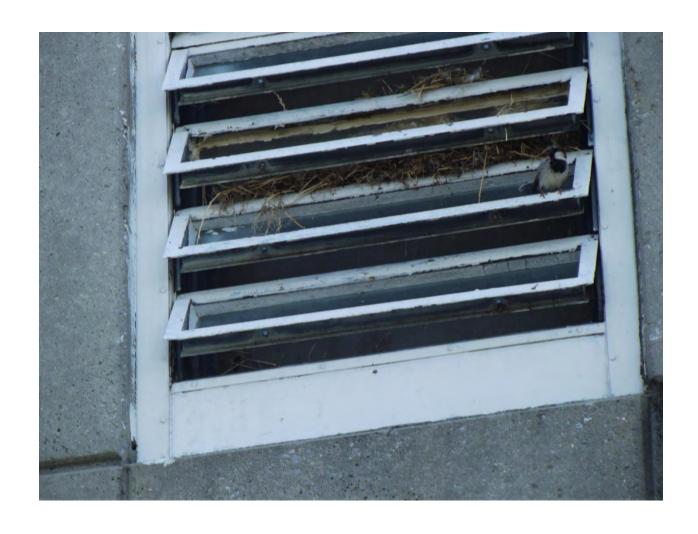

| B-ZONE                                                                                                                   |                                            |
|--------------------------------------------------------------------------------------------------------------------------|--------------------------------------------|
| Cells #72,74 & 75 has a hole in the                                                                                      |                                            |
| window screens                                                                                                           |                                            |
| Unit 29 C BUILDING                                                                                                       |                                            |
| I. Environmental Sanitation:                                                                                             | Date of Inspection: June 06, 2016          |
| Bed #66 &114 need mattress covers                                                                                        |                                            |
| Zone Bottom shower drain is clogged and has standing water, lights do not work and shower has mold/mildew                |                                            |
| Bed #73 light fixture needs replacing                                                                                    |                                            |
| CTQ cell # 6 has a bird nest in it.                                                                                      | Reference Picture Section 1 (pages 36-41)  |
| Cell #93 has no water, no window screen, and a bird nest in the window                                                   |                                            |
| Zone shower on top tier has no lights, water constantly leaks from shower head, peeling paint and shower has mold/mildew |                                            |
| Bed area #89/90 and #90/91 window screens need to be cleaned                                                             |                                            |
| Bed area #88,112 &118 window                                                                                             |                                            |
| screens are missing Cells #109 &159                                                                                      | Reference Picture Section 1 (pages 36-41)  |
| has bird nest in the windows                                                                                             | Training Florain Goodien F (pages 55 41)   |
| Top tier water fountain front cover is missing                                                                           |                                            |
| Beds #102/103 windows will not close                                                                                     |                                            |
| Beds104,110 &124 lights are out above beds                                                                               |                                            |
| Unit 29 D BUILDING                                                                                                       |                                            |
| I. Environmental Sanitation                                                                                              | Date of Inspection: June 06, 2016          |
| 29 D Building Hall Area                                                                                                  |                                            |
| Ceiling leaks water by entrance door                                                                                     |                                            |
| A ZONE                                                                                                                   |                                            |
| Lights do not work on the bottom tier                                                                                    | Reference Picture Section 8 (pages 93-100) |

| Light fixture missing from bed area 99                           |                                           |
|------------------------------------------------------------------|-------------------------------------------|
| Beds #106,108 missing mattress covers                            |                                           |
| Commode # 1 and urinal on top tier do not work                   | Reference Picture Section 3 (pages 53-63) |
| Unit 29 D BUILDING                                               |                                           |
| I. Environmental Sanitation                                      | Date of Inspection: June 06, 2016         |
| Bed #109 has no mattress                                         |                                           |
| Bed #119 has a bird nest in the window                           | Reference Picture Section 1 (pages 36-41) |
| Bed #124 has holes in wall by the bed                            | Reference Picture Section 4 (pages 64-73) |
|                                                                  |                                           |
| Unit 29 E BUILDING                                               |                                           |
| I. Environmental Sanitation                                      | Date of Inspection: June 06, 2016         |
| 29 E BUILDING HALL AREA                                          |                                           |
| None                                                             |                                           |
| A ZONE                                                           |                                           |
| Cells #32,34,38,39,40,42 & 58 <b>w</b> indow screens are missing |                                           |
| Cell #54 window screen is missing                                |                                           |
| Bed #63/62 light switch is straight-<br>wired to bed #64         |                                           |
| Zone shower has mildew/mold throughout the shower                | Reference Picture Section 2 (pages 42-52) |
| Zone is missing electrical covers throughout the zone            |                                           |
| Cells #38,42,44,60 & 62 lights do not work                       |                                           |
| Cell #46 has a bird nest in the window.                          | Reference Picture Section 1 (pages 36-41) |
| Beds #1,8,16 & 26 need mattress covers                           |                                           |
| B-ZONE                                                           |                                           |
| Cells #64,78 & 119 window screens has holes in them              |                                           |