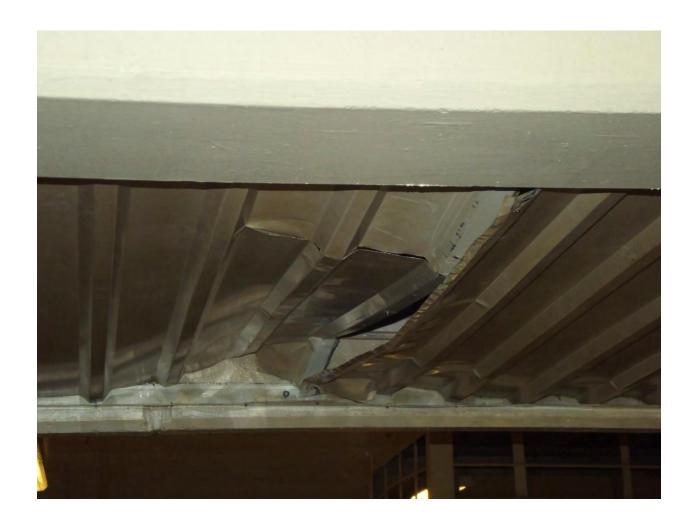

## Mississippi State Penitentiary Parchman, Mississippi 2016 Sanitation Inspection Report (June 06-09, 2016)

|                                                         | Inspected By:                              |
|---------------------------------------------------------|--------------------------------------------|
| Facility Name & Address: Mississippi State Penitentiary | Rayford Horton, Environmental Admin. I     |
| Hwy. 49 West                                            | INSTITUTIONAL SERVICES                     |
| Parchman, Mississippi 38728                             | P.O. BOX 1700                              |
| , .,                                                    | JACKSON, MISSISSIPPI 39215-1700            |
|                                                         | PHONE 601/576-7693                         |
| Unit 29 A Building                                      |                                            |
| I. Environmental Sanitation:                            | Date of Inspection: June 06, 2016          |
| A-zone Hall area                                        |                                            |
| Bird nest on top of entrance                            |                                            |
| Ceiling Tiles missing                                   |                                            |
| A ZONE                                                  |                                            |
| Cells #4,#22 has no cold water at                       |                                            |
| lavatory sinks                                          |                                            |
| Cells #7,8,9,12,13 & 16, has a hole in                  | Reference Picture Section 5                |
| the window screen                                       | (pages 74-79)                              |
| Cells #7,28,34 & 38 has no light fixture                | Reference Picture Section 8 (pages 93-100) |
| Bottom shower wall not stable, light                    |                                            |
| does not work in the shower and                         |                                            |
| shower has mold or mildew on walls                      |                                            |
| Cell #10 has leak around the wall.                      |                                            |
| Between cell #10 and #11 ceiling                        | Reference Picture Section 6 (pages 80-87)  |
| fabrication is torn down                                |                                            |
| Cells #7 & #28, commode does not work                   | Reference Picture Section 3 (page 53-63)   |
| Cell #16, light fixture is hanging                      |                                            |
| Cells #18,20,26 & 27, has no electrical                 |                                            |
| power                                                   |                                            |
| Cell #33 bed frame is bent                              |                                            |
| Cell #23 has structural damage                          |                                            |
| throughout                                              |                                            |
| Zone need high and low cleaning on                      |                                            |
| top and bottom tier from fires                          |                                            |