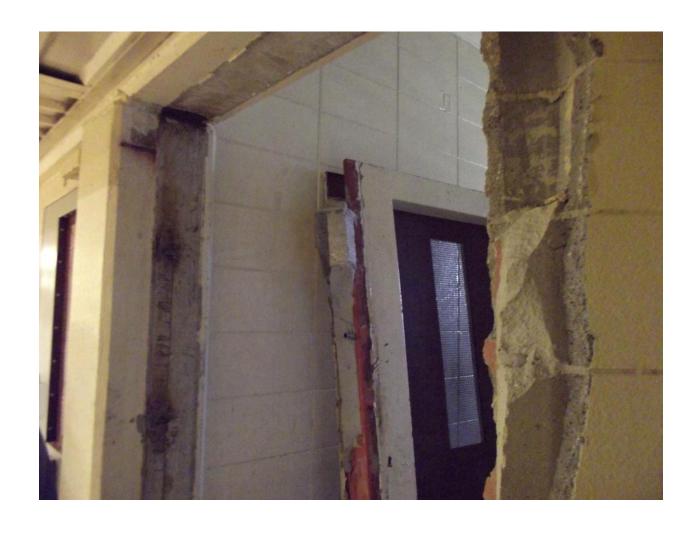

## Mississippi State Penitentiary Parchman, Mississippi 2016 Sanitation Inspection Report (June 06-09, 2016)

|                                                         | Inspected By:                              |
|---------------------------------------------------------|--------------------------------------------|
| Facility Name & Address: Mississippi State Penitentiary | Rayford Horton, Environmental Admin. I     |
| Hwy. 49 West                                            | INSTITUTIONAL SERVICES                     |
| Parchman, Mississippi 38728                             | P.O. BOX 1700                              |
| , .,                                                    | JACKSON, MISSISSIPPI 39215-1700            |
|                                                         | PHONE 601/576-7693                         |
| Unit 29 A Building                                      |                                            |
| I. Environmental Sanitation:                            | Date of Inspection: June 06, 2016          |
| A-zone Hall area                                        |                                            |
| Bird nest on top of entrance                            |                                            |
| Ceiling Tiles missing                                   |                                            |
| A ZONE                                                  |                                            |
| Cells #4,#22 has no cold water at                       |                                            |
| lavatory sinks                                          |                                            |
| Cells #7,8,9,12,13 & 16, has a hole in                  | Reference Picture Section 5                |
| the window screen                                       | (pages 74-79)                              |
| Cells #7,28,34 & 38 has no light fixture                | Reference Picture Section 8 (pages 93-100) |
| Bottom shower wall not stable, light                    |                                            |
| does not work in the shower and                         |                                            |
| shower has mold or mildew on walls                      |                                            |
| Cell #10 has leak around the wall.                      |                                            |
| Between cell #10 and #11 ceiling                        | Reference Picture Section 6 (pages 80-87)  |
| fabrication is torn down                                |                                            |
| Cells #7 & #28, commode does not work                   | Reference Picture Section 3 (page 53-63)   |
| Cell #16, light fixture is hanging                      |                                            |
| Cells #18,20,26 & 27, has no electrical                 |                                            |
| power                                                   |                                            |
| Cell #33 bed frame is bent                              |                                            |
| Cell #23 has structural damage                          |                                            |
| throughout                                              |                                            |
| Zone need high and low cleaning on                      |                                            |
| top and bottom tier from fires                          |                                            |