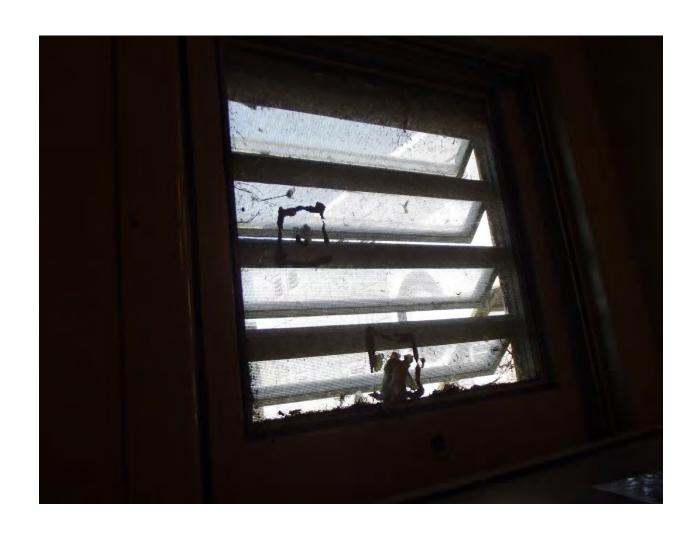

| B-ZONE                                                                                                                   |                                            |
|--------------------------------------------------------------------------------------------------------------------------|--------------------------------------------|
| Cells #72,74 & 75 has a hole in the                                                                                      |                                            |
| window screens                                                                                                           |                                            |
| Unit 29 C BUILDING                                                                                                       |                                            |
| I. Environmental Sanitation:                                                                                             | Date of Inspection: June 06, 2016          |
| Bed #66 &114 need mattress covers                                                                                        |                                            |
| Zone Bottom shower drain is clogged and has standing water, lights do not work and shower has mold/mildew                |                                            |
| Bed #73 light fixture needs replacing                                                                                    |                                            |
| CTQ cell # 6 has a bird nest in it.                                                                                      | Reference Picture Section 1 (pages 36-41)  |
| Cell #93 has no water, no window screen, and a bird nest in the window                                                   |                                            |
| Zone shower on top tier has no lights, water constantly leaks from shower head, peeling paint and shower has mold/mildew |                                            |
| Bed area #89/90 and #90/91 window screens need to be cleaned                                                             |                                            |
| Bed area #88,112 &118 window                                                                                             |                                            |
| screens are missing Cells #109 &159                                                                                      | Reference Picture Section 1 (pages 36-41)  |
| has bird nest in the windows                                                                                             | Training Florain Goodien F (pages 55 41)   |
| Top tier water fountain front cover is missing                                                                           |                                            |
| Beds #102/103 windows will not close                                                                                     |                                            |
| Beds104,110 &124 lights are out above beds                                                                               |                                            |
| Unit 29 D BUILDING                                                                                                       |                                            |
| I. Environmental Sanitation                                                                                              | Date of Inspection: June 06, 2016          |
| 29 D Building Hall Area                                                                                                  |                                            |
| Ceiling leaks water by entrance door                                                                                     |                                            |
| A ZONE                                                                                                                   |                                            |
| Lights do not work on the bottom tier                                                                                    | Reference Picture Section 8 (pages 93-100) |

| Light fixture missing from bed area 99                           |                                           |
|------------------------------------------------------------------|-------------------------------------------|
| Beds #106,108 missing mattress covers                            |                                           |
| Commode # 1 and urinal on top tier do not work                   | Reference Picture Section 3 (pages 53-63) |
| Unit 29 D BUILDING                                               |                                           |
| I. Environmental Sanitation                                      | Date of Inspection: June 06, 2016         |
| Bed #109 has no mattress                                         |                                           |
| Bed #119 has a bird nest in the window                           | Reference Picture Section 1 (pages 36-41) |
| Bed #124 has holes in wall by the bed                            | Reference Picture Section 4 (pages 64-73) |
|                                                                  |                                           |
| Unit 29 E BUILDING                                               |                                           |
| I. Environmental Sanitation                                      | Date of Inspection: June 06, 2016         |
| 29 E BUILDING HALL AREA                                          |                                           |
| None                                                             |                                           |
| A ZONE                                                           |                                           |
| Cells #32,34,38,39,40,42 & 58 <b>w</b> indow screens are missing |                                           |
| Cell #54 window screen is missing                                |                                           |
| Bed #63/62 light switch is straight-<br>wired to bed #64         |                                           |
| Zone shower has mildew/mold throughout the shower                | Reference Picture Section 2 (pages 42-52) |
| Zone is missing electrical covers throughout the zone            |                                           |
| Cells #38,42,44,60 & 62 lights do not work                       |                                           |
| Cell #46 has a bird nest in the window.                          | Reference Picture Section 1 (pages 36-41) |
| Beds #1,8,16 & 26 need mattress covers                           |                                           |
| B-ZONE                                                           |                                           |
| Cells #64,78 & 119 window screens has holes in them              |                                           |