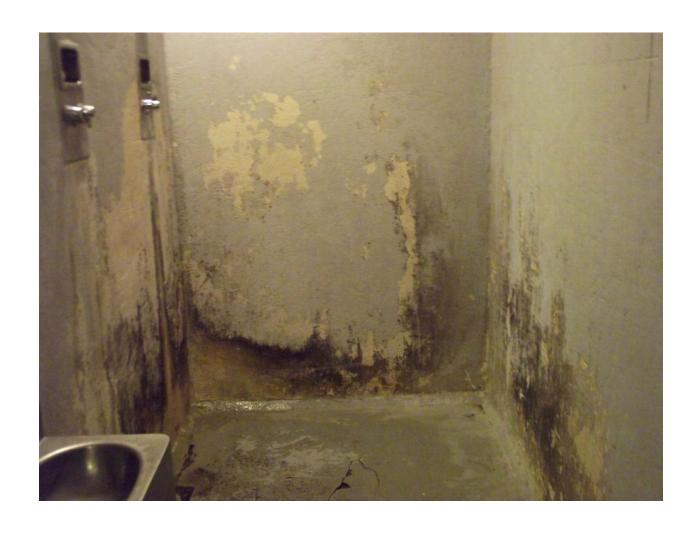

| Cells                                                                                                              |                                           |
|--------------------------------------------------------------------------------------------------------------------|-------------------------------------------|
| #2,8,9,11,13,16,17,22,25,26,27,29 &                                                                                | Reference Picture Section 4 (pages 64-73) |
| 37, all have exposed wires with no                                                                                 | (puges of the                             |
| electrical covers for light switch                                                                                 |                                           |
| Unit 29 B BUILDING                                                                                                 |                                           |
| I. Environmental Sanitation:                                                                                       | Date of Inspection: June 06, 2016         |
| Cells #13,14,15 &17, light fixtures are hanging                                                                    |                                           |
| Cells #2,4,7,9,11,12,17,22,32 & 33 has                                                                             |                                           |
| a hole in the window screens                                                                                       |                                           |
| Cell #33 and 34 inoperable bed frames                                                                              |                                           |
| are bent                                                                                                           |                                           |
| Zone Bottom shower has mold and mildew, both lavatory sinks constantly run water and only one (1) light is working | Reference Picture Section 2 (pages42-52)  |
| Zone Top shower one (1) light is not                                                                               | Reference Picture Section 2 (pages 42-52) |
| working, sink #2 water pressure too                                                                                | " ,                                       |
| high and there's mold/mildew                                                                                       |                                           |
| throughout                                                                                                         |                                           |
| Cells #40, 41 & 44 lights do not work                                                                              |                                           |
| Cell #41 has no water at all                                                                                       |                                           |
| Water fountain on top tier is broken                                                                               |                                           |
| B-ZONE                                                                                                             |                                           |
| At the base of tower the electrical                                                                                |                                           |
| outlets are missing cover plates                                                                                   |                                           |
| Between cells #47 and 48 water leaks                                                                               |                                           |
| out from the wall                                                                                                  |                                           |
| Water fountain leak onto floor leaving                                                                             |                                           |
| standing water  Zone bottom shower has mold/mildew,                                                                | Peteronee Picture Section 2 (neges 42 52) |
| standing water, floor surface broken,                                                                              | Reference Picture Section 2 (pages 42-52) |
| lights do not work in the shower                                                                                   |                                           |
| Cells #63,64, 57, 58,49,67 & 74, has a                                                                             |                                           |
| hole in the window screens                                                                                         |                                           |
| Cells #65,66 & 69 has no hot water at                                                                              |                                           |
| lavatory sinks                                                                                                     |                                           |
| Cell #60 low water pressure at lavatory                                                                            |                                           |
| sink                                                                                                               |                                           |
| Cells #65,64,60,59,50, 51 & 49 are                                                                                 |                                           |
| missing electrical covers for light switch                                                                         |                                           |
| Zone shower on top tier has                                                                                        | Reference Picture Section 2 (pages 42-52) |
| mold/mildew and light do not work                                                                                  |                                           |

| Beds #1,8 &28 lights do not work in             |                                           |
|-------------------------------------------------|-------------------------------------------|
| bed areas                                       |                                           |
| Cells #6 & 12 window screens are                |                                           |
| missing                                         |                                           |
| Cells #21,36 & 60 has a hole in the             |                                           |
| window screens                                  |                                           |
| Unit 29 D BUILDING                              |                                           |
| I. Environmental Sanitation                     | Date of Inspection: June 06, 2016         |
| Beds #27,41,42,44 & 52 have no                  |                                           |
| mattress cover                                  |                                           |
| #20 & 44 are missing light fixtures             |                                           |
| Bed #57 has no pillow                           |                                           |
| Zone shower on bottom tier has                  | Reference Picture Section 2 (pages 42-52) |
| mold/mildew throughout, shower #1               |                                           |
| constantly drips, shower#2 constantly           |                                           |
| running water Observed broken food trays by the |                                           |
| zone microwave                                  |                                           |
| Bed #22 has holes in wall by the bed.           | Reference Picture Section 4 (pages 64-73) |
| Bod #22 flac floids in Wall by the Bod.         | (pages 51 15)                             |
| Zone shower on top tier has                     | Reference Picture Section 2 & 3           |
| mold/mildew throughout, concrete                | (pages 42-63)                             |
| surface in missing, water in Sink #1 is         |                                           |
| stopped up                                      |                                           |
| B-ZONE                                          |                                           |
| Cells #66,81,86,88,90,100 &114                  |                                           |
| window screens have holes in them               |                                           |
| Bed #68 window will not open                    |                                           |
| Urinal #1 on bottom tier does not work          | Reference Picture Section 3 (pages 53-63) |
| Water will not get cold at either water         |                                           |
| fountain on the zone                            |                                           |
| Observed inmates using boxes for                |                                           |
| garbage/waste cans                              |                                           |
| Cell #93 commode does not work                  | Reference Picture Section 3 (pages 53-63) |
| Zone shower on top tier has                     | Reference Picture Section 2 (pages 42-52) |
| mold/mildew throughout, Sink #2                 |                                           |
| constantly running water, shower light          |                                           |
| does not work                                   |                                           |
| Observed numerous food trays                    |                                           |
| throughout the zone                             |                                           |