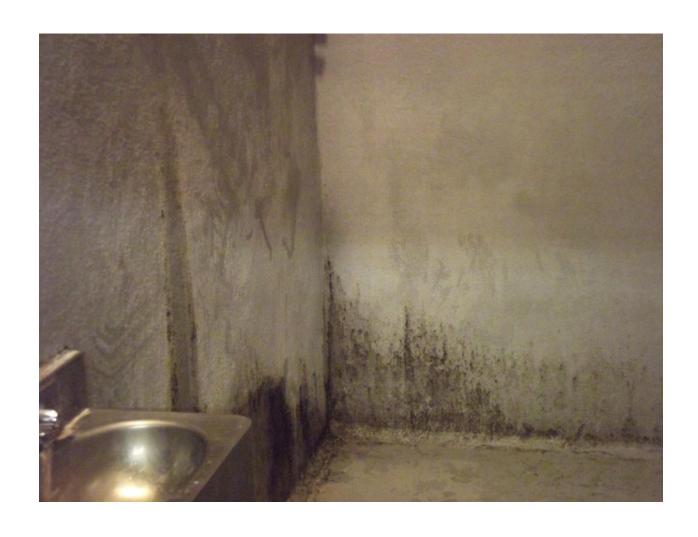

| Cells                                                                                                              |                                           |
|--------------------------------------------------------------------------------------------------------------------|-------------------------------------------|
| #2,8,9,11,13,16,17,22,25,26,27,29 &                                                                                | Reference Picture Section 4 (pages 64-73) |
| 37, all have exposed wires with no                                                                                 | (puges of the                             |
| electrical covers for light switch                                                                                 |                                           |
| Unit 29 B BUILDING                                                                                                 |                                           |
| I. Environmental Sanitation:                                                                                       | Date of Inspection: June 06, 2016         |
| Cells #13,14,15 &17, light fixtures are hanging                                                                    |                                           |
| Cells #2,4,7,9,11,12,17,22,32 & 33 has                                                                             |                                           |
| a hole in the window screens                                                                                       |                                           |
| Cell #33 and 34 inoperable bed frames                                                                              |                                           |
| are bent                                                                                                           |                                           |
| Zone Bottom shower has mold and mildew, both lavatory sinks constantly run water and only one (1) light is working | Reference Picture Section 2 (pages42-52)  |
| Zone Top shower one (1) light is not                                                                               | Reference Picture Section 2 (pages 42-52) |
| working, sink #2 water pressure too                                                                                | " ,                                       |
| high and there's mold/mildew                                                                                       |                                           |
| throughout                                                                                                         |                                           |
| Cells #40, 41 & 44 lights do not work                                                                              |                                           |
| Cell #41 has no water at all                                                                                       |                                           |
| Water fountain on top tier is broken                                                                               |                                           |
| B-ZONE                                                                                                             |                                           |
| At the base of tower the electrical                                                                                |                                           |
| outlets are missing cover plates                                                                                   |                                           |
| Between cells #47 and 48 water leaks                                                                               |                                           |
| out from the wall                                                                                                  |                                           |
| Water fountain leak onto floor leaving                                                                             |                                           |
| standing water  Zone bottom shower has mold/mildew,                                                                | Peteronee Picture Section 2 (neges 42 52) |
| standing water, floor surface broken,                                                                              | Reference Picture Section 2 (pages 42-52) |
| lights do not work in the shower                                                                                   |                                           |
| Cells #63,64, 57, 58,49,67 & 74, has a                                                                             |                                           |
| hole in the window screens                                                                                         |                                           |
| Cells #65,66 & 69 has no hot water at                                                                              |                                           |
| lavatory sinks                                                                                                     |                                           |
| Cell #60 low water pressure at lavatory                                                                            |                                           |
| sink                                                                                                               |                                           |
| Cells #65,64,60,59,50, 51 & 49 are                                                                                 |                                           |
| missing electrical covers for light switch                                                                         |                                           |
| Zone shower on top tier has                                                                                        | Reference Picture Section 2 (pages 42-52) |
| mold/mildew and light do not work                                                                                  |                                           |

| Beds #1,8 &28 lights do not work in             |                                           |
|-------------------------------------------------|-------------------------------------------|
| bed areas                                       |                                           |
| Cells #6 & 12 window screens are                |                                           |
| missing                                         |                                           |
| Cells #21,36 & 60 has a hole in the             |                                           |
| window screens                                  |                                           |
| Unit 29 D BUILDING                              |                                           |
| I. Environmental Sanitation                     | Date of Inspection: June 06, 2016         |
| Beds #27,41,42,44 & 52 have no                  |                                           |
| mattress cover                                  |                                           |
| #20 & 44 are missing light fixtures             |                                           |
| Bed #57 has no pillow                           |                                           |
| Zone shower on bottom tier has                  | Reference Picture Section 2 (pages 42-52) |
| mold/mildew throughout, shower #1               |                                           |
| constantly drips, shower#2 constantly           |                                           |
| running water Observed broken food trays by the |                                           |
| zone microwave                                  |                                           |
| Bed #22 has holes in wall by the bed.           | Reference Picture Section 4 (pages 64-73) |
| Bod #22 flac floids in Wall by the Bod.         | (pages 51 15)                             |
| Zone shower on top tier has                     | Reference Picture Section 2 & 3           |
| mold/mildew throughout, concrete                | (pages 42-63)                             |
| surface in missing, water in Sink #1 is         |                                           |
| stopped up                                      |                                           |
| B-ZONE                                          |                                           |
| Cells #66,81,86,88,90,100 &114                  |                                           |
| window screens have holes in them               |                                           |
| Bed #68 window will not open                    |                                           |
| Urinal #1 on bottom tier does not work          | Reference Picture Section 3 (pages 53-63) |
| Water will not get cold at either water         |                                           |
| fountain on the zone                            |                                           |
| Observed inmates using boxes for                |                                           |
| garbage/waste cans                              |                                           |
| Cell #93 commode does not work                  | Reference Picture Section 3 (pages 53-63) |
| Zone shower on top tier has                     | Reference Picture Section 2 (pages 42-52) |
| mold/mildew throughout, Sink #2                 |                                           |
| constantly running water, shower light          |                                           |
| does not work                                   |                                           |
| Observed numerous food trays                    |                                           |
| throughout the zone                             |                                           |