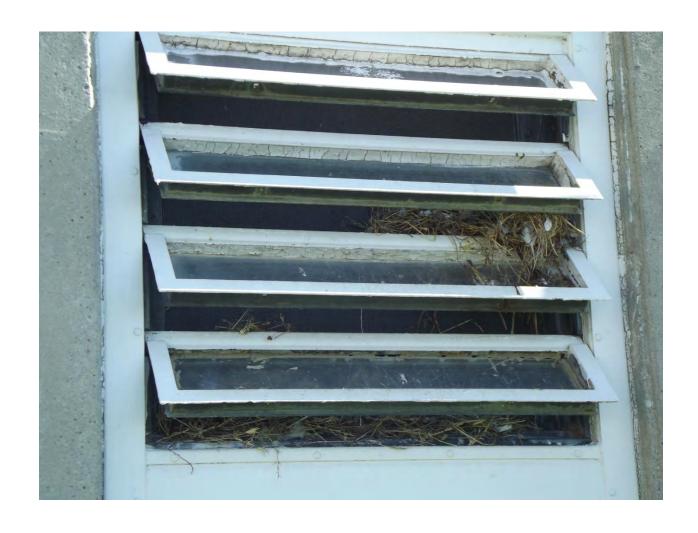

## Mississippi State Penitentiary Parchman, Mississippi 2016 Sanitation Inspection Report (June 06-09, 2016)

|                                                         | Inspected By:                              |
|---------------------------------------------------------|--------------------------------------------|
| Facility Name & Address: Mississippi State Penitentiary | Rayford Horton, Environmental Admin. I     |
| Hwy. 49 West                                            | INSTITUTIONAL SERVICES                     |
| Parchman, Mississippi 38728                             | P.O. BOX 1700                              |
| , .,                                                    | JACKSON, MISSISSIPPI 39215-1700            |
|                                                         | PHONE 601/576-7693                         |
| Unit 29 A Building                                      |                                            |
| I. Environmental Sanitation:                            | Date of Inspection: June 06, 2016          |
| A-zone Hall area                                        |                                            |
| Bird nest on top of entrance                            |                                            |
| Ceiling Tiles missing                                   |                                            |
| A ZONE                                                  |                                            |
| Cells #4,#22 has no cold water at                       |                                            |
| lavatory sinks                                          |                                            |
| Cells #7,8,9,12,13 & 16, has a hole in                  | Reference Picture Section 5                |
| the window screen                                       | (pages 74-79)                              |
| Cells #7,28,34 & 38 has no light fixture                | Reference Picture Section 8 (pages 93-100) |
| Bottom shower wall not stable, light                    |                                            |
| does not work in the shower and                         |                                            |
| shower has mold or mildew on walls                      |                                            |
| Cell #10 has leak around the wall.                      |                                            |
| Between cell #10 and #11 ceiling                        | Reference Picture Section 6 (pages 80-87)  |
| fabrication is torn down                                |                                            |
| Cells #7 & #28, commode does not work                   | Reference Picture Section 3 (page 53-63)   |
| Cell #16, light fixture is hanging                      |                                            |
| Cells #18,20,26 & 27, has no electrical                 |                                            |
| power                                                   |                                            |
| Cell #33 bed frame is bent                              |                                            |
| Cell #23 has structural damage                          |                                            |
| throughout                                              |                                            |
| Zone need high and low cleaning on                      |                                            |
| top and bottom tier from fires                          |                                            |

| Cells #112 & 126 window screens are missing                                                        |                                           |
|----------------------------------------------------------------------------------------------------|-------------------------------------------|
| Zone bottom tier Urinal #1 is out of order, commode #2 out of order                                | Reference Picture Section 3 (pages 53-63) |
| Unit 29 E BUILDING                                                                                 |                                           |
| I. Environmental Sanitation                                                                        | Date of Inspection: June 06, 2016         |
| Zone shower on bottom tier light does not work and shower has mold/mildew throughout shower        | Reference Picture Section 2 (pages 42-52) |
| Zone has lights out throughout the zone                                                            |                                           |
| Unit 29 F                                                                                          |                                           |
| I. Environmental Sanitation                                                                        | Date of Inspection: June 06, 2016         |
| 29 F BUILDING HALL AREA                                                                            |                                           |
| Observed a bird nest on entrance roof                                                              |                                           |
| A ZONE                                                                                             |                                           |
| Zone bottom tier shower has one (1) light out, peeling paint and mold/mildew throughout the shower | Reference Picture Section 2 (pages 42-52) |
| Zone water fountain has a leak                                                                     |                                           |
| Zone bottom tier water fountain constantly leaks                                                   |                                           |
| Cells #5/6,28,21/22,38 window screens have holes in them                                           |                                           |
| Beds #4 & 31 electrical covers are missing                                                         |                                           |
| Bed area #19/20 lights do not work                                                                 |                                           |
| Beds #33,42/43 have bird nest in the windows                                                       |                                           |
| Bed Area #63/64 outlets are not attached to the wall                                               |                                           |
| Bed #33 has no receptacle nor light fixture                                                        |                                           |