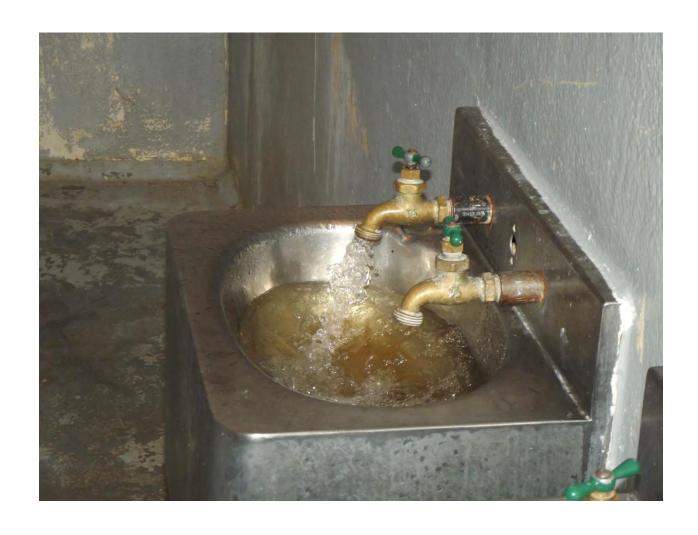

## Mississippi State Penitentiary Parchman, Mississippi 2016 Sanitation Inspection Report (June 06-09, 2016)

|                                                         | Inspected By:                              |
|---------------------------------------------------------|--------------------------------------------|
| Facility Name & Address: Mississippi State Penitentiary | Rayford Horton, Environmental Admin. I     |
| Hwy. 49 West                                            | INSTITUTIONAL SERVICES                     |
| Parchman, Mississippi 38728                             | P.O. BOX 1700                              |
| , .,                                                    | JACKSON, MISSISSIPPI 39215-1700            |
|                                                         | PHONE 601/576-7693                         |
| Unit 29 A Building                                      |                                            |
| I. Environmental Sanitation:                            | Date of Inspection: June 06, 2016          |
| A-zone Hall area                                        |                                            |
| Bird nest on top of entrance                            |                                            |
| Ceiling Tiles missing                                   |                                            |
| A ZONE                                                  |                                            |
| Cells #4,#22 has no cold water at                       |                                            |
| lavatory sinks                                          |                                            |
| Cells #7,8,9,12,13 & 16, has a hole in                  | Reference Picture Section 5                |
| the window screen                                       | (pages 74-79)                              |
| Cells #7,28,34 & 38 has no light fixture                | Reference Picture Section 8 (pages 93-100) |
| Bottom shower wall not stable, light                    |                                            |
| does not work in the shower and                         |                                            |
| shower has mold or mildew on walls                      |                                            |
| Cell #10 has leak around the wall.                      |                                            |
| Between cell #10 and #11 ceiling                        | Reference Picture Section 6 (pages 80-87)  |
| fabrication is torn down                                |                                            |
| Cells #7 & #28, commode does not work                   | Reference Picture Section 3 (page 53-63)   |
| Cell #16, light fixture is hanging                      |                                            |
| Cells #18,20,26 & 27, has no electrical                 |                                            |
| power                                                   |                                            |
| Cell #33 bed frame is bent                              |                                            |
| Cell #23 has structural damage                          |                                            |
| throughout                                              |                                            |
| Zone need high and low cleaning on                      |                                            |
| top and bottom tier from fires                          |                                            |