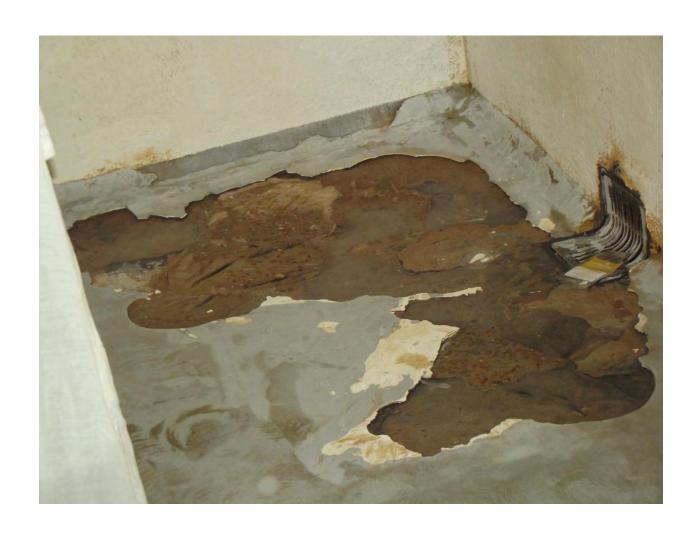

|
|----------------------------------------------------------------------|
| Section 2Showers cited with mold/mildew residue and damaged floors   |
| Section 3Lavatories, Commodes and Urinals Inoperable                 |
| Section 4Cell walls with holes in them and missing receptacle covers |
| Section 5Window screens torn and ripped                              |
| Section 6Buildings with metal fabrication torn and leaking ceilings  |
| Section 7Buildings with damaged blocks and door frames               |
| Section 8Buildings with poor lighting and damaged light fixtures     |
| Section 9Kitchen areas with damaged floors, coolers and drains       |
| Section10Signs of roaches and mice in kitchen areas                  |

## SECTION 1











## SECTION 2





















## SECTION 3





















## SECTION 4