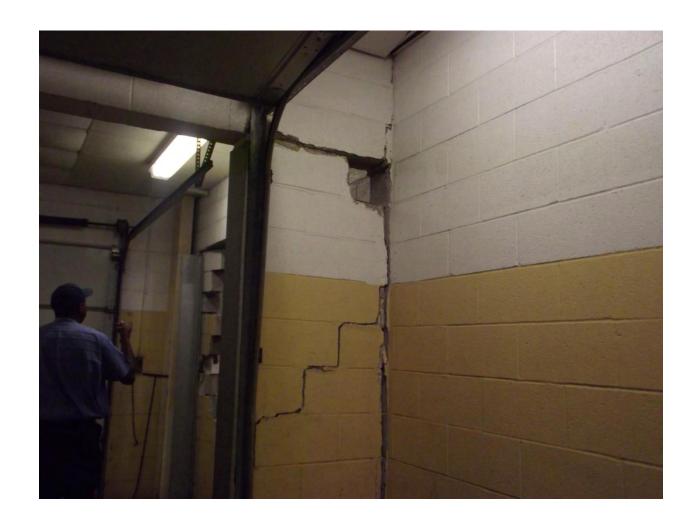

## Mississippi State Penitentiary Parchman, Mississippi 2016 Sanitation Inspection Report (June 06-09, 2016)

|                                                         | Inspected By:                              |
|---------------------------------------------------------|--------------------------------------------|
| Facility Name & Address: Mississippi State Penitentiary | Rayford Horton, Environmental Admin. I     |
| Hwy. 49 West                                            | INSTITUTIONAL SERVICES                     |
| Parchman, Mississippi 38728                             | P.O. BOX 1700                              |
| , .,                                                    | JACKSON, MISSISSIPPI 39215-1700            |
|                                                         | PHONE 601/576-7693                         |
| Unit 29 A Building                                      |                                            |
| I. Environmental Sanitation:                            | Date of Inspection: June 06, 2016          |
| A-zone Hall area                                        |                                            |
| Bird nest on top of entrance                            |                                            |
| Ceiling Tiles missing                                   |                                            |
| A ZONE                                                  |                                            |
| Cells #4,#22 has no cold water at                       |                                            |
| lavatory sinks                                          |                                            |
| Cells #7,8,9,12,13 & 16, has a hole in                  | Reference Picture Section 5                |
| the window screen                                       | (pages 74-79)                              |
| Cells #7,28,34 & 38 has no light fixture                | Reference Picture Section 8 (pages 93-100) |
| Bottom shower wall not stable, light                    |                                            |
| does not work in the shower and                         |                                            |
| shower has mold or mildew on walls                      |                                            |
| Cell #10 has leak around the wall.                      |                                            |
| Between cell #10 and #11 ceiling                        | Reference Picture Section 6 (pages 80-87)  |
| fabrication is torn down                                |                                            |
| Cells #7 & #28, commode does not work                   | Reference Picture Section 3 (page 53-63)   |
| Cell #16, light fixture is hanging                      |                                            |
| Cells #18,20,26 & 27, has no electrical                 |                                            |
| power                                                   |                                            |
| Cell #33 bed frame is bent                              |                                            |
| Cell #23 has structural damage                          |                                            |
| throughout                                              |                                            |
| Zone need high and low cleaning on                      |                                            |
| top and bottom tier from fires                          |                                            |