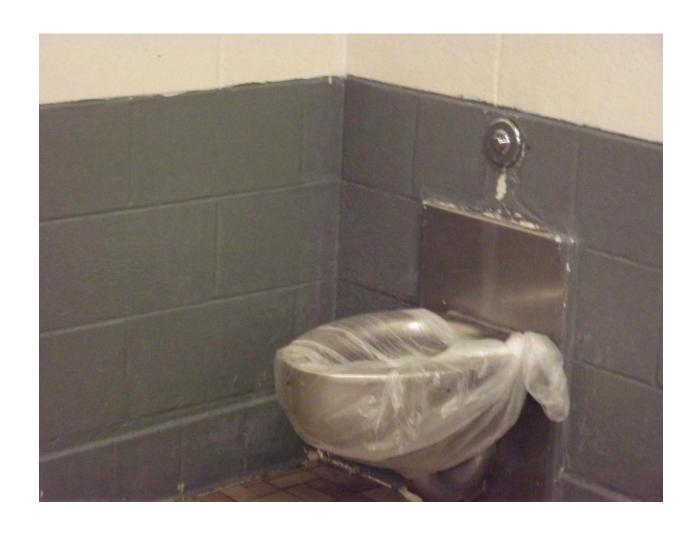

--------------------------------------------------------------------|
| Section 2Showers cited with mold/mildew residue and damaged floors   |
| Section 3Lavatories, Commodes and Urinals Inoperable                 |
| Section 4Cell walls with holes in them and missing receptacle covers |
| Section 5Window screens torn and ripped                              |
| Section 6Buildings with metal fabrication torn and leaking ceilings  |
| Section 7Buildings with damaged blocks and door frames               |
| Section 8Buildings with poor lighting and damaged light fixtures     |
| Section 9Kitchen areas with damaged floors, coolers and drains       |
| Section10Signs of roaches and mice in kitchen areas                  |

## SECTION 1











## SECTION 2





















## SECTION 3





















## SECTION 4