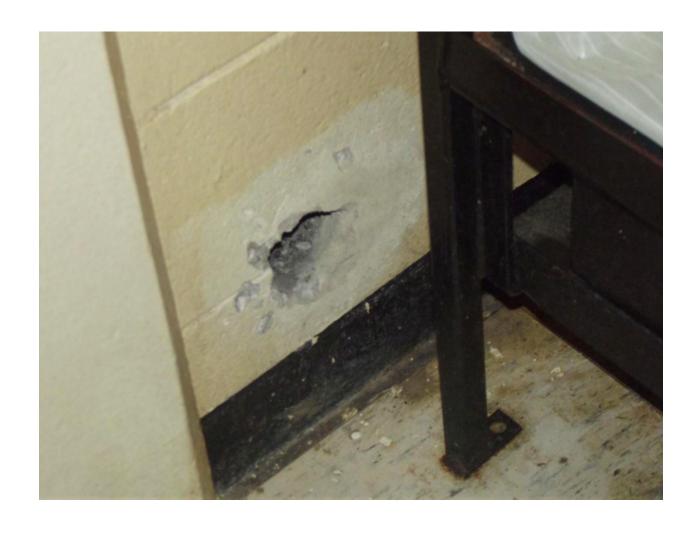

| Beds #1,8 &28 lights do not work in             |                                           |
|-------------------------------------------------|-------------------------------------------|
| bed areas                                       |                                           |
| Cells #6 & 12 window screens are                |                                           |
| missing                                         |                                           |
| Cells #21,36 & 60 has a hole in the             |                                           |
| window screens                                  |                                           |
| Unit 29 D BUILDING                              |                                           |
| I. Environmental Sanitation                     | Date of Inspection: June 06, 2016         |
| Beds #27,41,42,44 & 52 have no                  |                                           |
| mattress cover                                  |                                           |
| #20 & 44 are missing light fixtures             |                                           |
| Bed #57 has no pillow                           |                                           |
| Zone shower on bottom tier has                  | Reference Picture Section 2 (pages 42-52) |
| mold/mildew throughout, shower #1               |                                           |
| constantly drips, shower#2 constantly           |                                           |
| running water Observed broken food trays by the |                                           |
| zone microwave                                  |                                           |
| Bed #22 has holes in wall by the bed.           | Reference Picture Section 4 (pages 64-73) |
| Bod #22 flac floids in Wall by the Bod.         | (pages 51 15)                             |
| Zone shower on top tier has                     | Reference Picture Section 2 & 3           |
| mold/mildew throughout, concrete                | (pages 42-63)                             |
| surface in missing, water in Sink #1 is         |                                           |
| stopped up                                      |                                           |
| B-ZONE                                          |                                           |
| Cells #66,81,86,88,90,100 &114                  |                                           |
| window screens have holes in them               |                                           |
| Bed #68 window will not open                    |                                           |
| Urinal #1 on bottom tier does not work          | Reference Picture Section 3 (pages 53-63) |
| Water will not get cold at either water         |                                           |
| fountain on the zone                            |                                           |
| Observed inmates using boxes for                |                                           |
| garbage/waste cans                              |                                           |
| Cell #93 commode does not work                  | Reference Picture Section 3 (pages 53-63) |
| Zone shower on top tier has                     | Reference Picture Section 2 (pages 42-52) |
| mold/mildew throughout, Sink #2                 |                                           |
| constantly running water, shower light          |                                           |
| does not work                                   |                                           |
| Observed numerous food trays                    |                                           |
| throughout the zone                             |                                           |

| Light fixture missing from bed area 99                           |                                           |
|------------------------------------------------------------------|-------------------------------------------|
| Beds #106,108 missing mattress covers                            |                                           |
| Commode # 1 and urinal on top tier do not work                   | Reference Picture Section 3 (pages 53-63) |
| Unit 29 D BUILDING                                               |                                           |
| I. Environmental Sanitation                                      | Date of Inspection: June 06, 2016         |
| Bed #109 has no mattress                                         |                                           |
| Bed #119 has a bird nest in the window                           | Reference Picture Section 1 (pages 36-41) |
| Bed #124 has holes in wall by the bed                            | Reference Picture Section 4 (pages 64-73) |
|                                                                  |                                           |
| Unit 29 E BUILDING                                               |                                           |
| I. Environmental Sanitation                                      | Date of Inspection: June 06, 2016         |
| 29 E BUILDING HALL AREA                                          |                                           |
| None                                                             |                                           |
| A ZONE                                                           |                                           |
| Cells #32,34,38,39,40,42 & 58 <b>w</b> indow screens are missing |                                           |
| Cell #54 window screen is missing                                |                                           |
| Bed #63/62 light switch is straight-<br>wired to bed #64         |                                           |
| Zone shower has mildew/mold throughout the shower                | Reference Picture Section 2 (pages 42-52) |
| Zone is missing electrical covers throughout the zone            |                                           |
| Cells #38,42,44,60 & 62 lights do not work                       |                                           |
| Cell #46 has a bird nest in the window.                          | Reference Picture Section 1 (pages 36-41) |
| Beds #1,8,16 & 26 need mattress covers                           |                                           |
| B-ZONE                                                           |                                           |
| Cells #64,78 & 119 window screens has holes in them              |                                           |