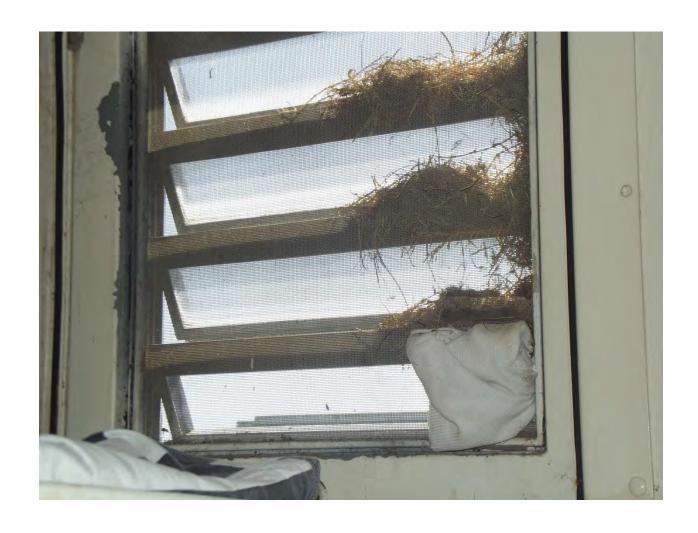

| B-ZONE                                                                                                                   |                                            |
|--------------------------------------------------------------------------------------------------------------------------|--------------------------------------------|
| Cells #72,74 & 75 has a hole in the                                                                                      |                                            |
| window screens                                                                                                           |                                            |
| Unit 29 C BUILDING                                                                                                       |                                            |
| I. Environmental Sanitation:                                                                                             | Date of Inspection: June 06, 2016          |
| Bed #66 &114 need mattress covers                                                                                        |                                            |
| Zone Bottom shower drain is clogged and has standing water, lights do not work and shower has mold/mildew                |                                            |
| Bed #73 light fixture needs replacing                                                                                    |                                            |
| CTQ cell # 6 has a bird nest in it.                                                                                      | Reference Picture Section 1 (pages 36-41)  |
| Cell #93 has no water, no window screen, and a bird nest in the window                                                   |                                            |
| Zone shower on top tier has no lights, water constantly leaks from shower head, peeling paint and shower has mold/mildew |                                            |
| Bed area #89/90 and #90/91 window screens need to be cleaned                                                             |                                            |
| Bed area #88,112 &118 window                                                                                             |                                            |
| screens are missing Cells #109 &159                                                                                      | Reference Picture Section 1 (pages 36-41)  |
| has bird nest in the windows                                                                                             | Training Florain Goodien F (pages 55 41)   |
| Top tier water fountain front cover is missing                                                                           |                                            |
| Beds #102/103 windows will not close                                                                                     |                                            |
| Beds104,110 &124 lights are out above beds                                                                               |                                            |
| Unit 29 D BUILDING                                                                                                       |                                            |
| I. Environmental Sanitation                                                                                              | Date of Inspection: June 06, 2016          |
| 29 D Building Hall Area                                                                                                  |                                            |
| Ceiling leaks water by entrance door                                                                                     |                                            |
| A ZONE                                                                                                                   |                                            |
| Lights do not work on the bottom tier                                                                                    | Reference Picture Section 8 (pages 93-100) |

| Light fixture missing from bed area 99                           |                                           |
|------------------------------------------------------------------|-------------------------------------------|
| Beds #106,108 missing mattress covers                            |                                           |
| Commode # 1 and urinal on top tier do not work                   | Reference Picture Section 3 (pages 53-63) |
| Unit 29 D BUILDING                                               |                                           |
| I. Environmental Sanitation                                      | Date of Inspection: June 06, 2016         |
| Bed #109 has no mattress                                         |                                           |
| Bed #119 has a bird nest in the window                           | Reference Picture Section 1 (pages 36-41) |
| Bed #124 has holes in wall by the bed                            | Reference Picture Section 4 (pages 64-73) |
|                                                                  |                                           |
| Unit 29 E BUILDING                                               |                                           |
| I. Environmental Sanitation                                      | Date of Inspection: June 06, 2016         |
| 29 E BUILDING HALL AREA                                          |                                           |
| None                                                             |                                           |
| A ZONE                                                           |                                           |
| Cells #32,34,38,39,40,42 & 58 <b>w</b> indow screens are missing |                                           |
| Cell #54 window screen is missing                                |                                           |
| Bed #63/62 light switch is straight-<br>wired to bed #64         |                                           |
| Zone shower has mildew/mold throughout the shower                | Reference Picture Section 2 (pages 42-52) |
| Zone is missing electrical covers throughout the zone            |                                           |
| Cells #38,42,44,60 & 62 lights do not work                       |                                           |
| Cell #46 has a bird nest in the window.                          | Reference Picture Section 1 (pages 36-41) |
| Beds #1,8,16 & 26 need mattress covers                           |                                           |
| B-ZONE                                                           |                                           |
| Cells #64,78 & 119 window screens has holes in them              |                                           |