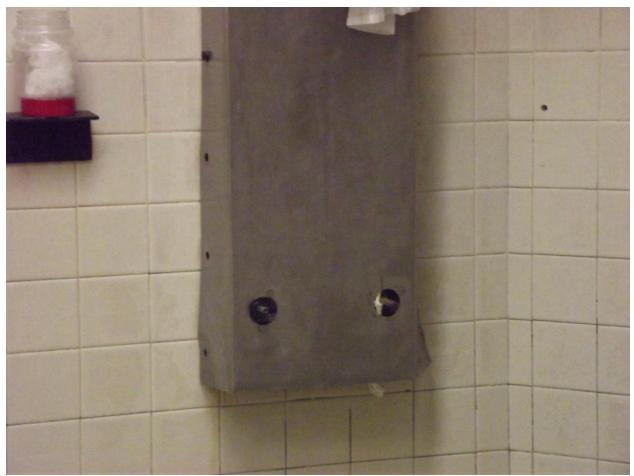

## Mississippi State Penitentiary Parchman, Mississippi 2017 Sanitation Inspection Report (June 05-08, 2017) \*Note: Deficiencies highlighted in red are repeats since last inspection.

| Facility Name & Address:                        | Inspected By:                          |
|-------------------------------------------------|----------------------------------------|
| Mississippi State Penitentiary                  |                                        |
| Hwy. 49 West                                    | Rayford Horton, Environmental Admin. I |
| Parchman, Mississippi 38728                     | INSTITUTIONAL SERVICES                 |
|                                                 | P.O. BOX 1700                          |
|                                                 | JACKSON, MISSISSIPPI 39215-1700        |
|                                                 | PHONE 601/576-7693                     |
| Environmental Sanitation                        | Date of Inspection: June 07, 2017      |
| Deficiency                                      | Attachments                            |
| Unit 29 Bldg. A / Zone A                        |                                        |
| Shower door frame is loose                      |                                        |
| Cell 15 leaks water when it rains, screen has a | (See Photo Page 73)                    |
| hole and light does not work                    |                                        |
| Cell 20 no mattress cover, hole in screen       |                                        |
| Cell 24 no pillow                               |                                        |
| Cell 25 no mattress cover                       |                                        |
| Cell 27 hole in screen                          |                                        |
| Cell 28 no mattress                             |                                        |
| Cell 30 no mattress cover                       |                                        |
| Shower 1 & 3 no lights                          |                                        |
| Cell 32 no mattress, hole in screen             |                                        |
| Cell 33 no mattress cover                       |                                        |
| Upstairs water fountain cover missing           |                                        |
| Zone has lights out throughout the zone         | (See Photo Page 79)                    |
| Unit 29 Bldg. A / Zone B                        |                                        |
| Entrance area hole in tiles                     |                                        |
| Water fountain needs a cover                    |                                        |
| Cell 74 screen on door needs to be fixed        |                                        |
| No lights in top tier showers                   |                                        |
| Unit 29 Bldg. B / Zone A                        |                                        |
| Cell 22 hole in screen, no mattress cover       |                                        |
| Cell 23 no lights, no mattress cover            |                                        |
| Cell 26 no mattress cover                       |                                        |
| Cell 27 no mattress                             |                                        |
| Cell 28 no mattress cover, no pillow            |                                        |
| Cell 29 no mattress                             |                                        |
| Cell 30, 31 & 38 no pillows                     |                                        |