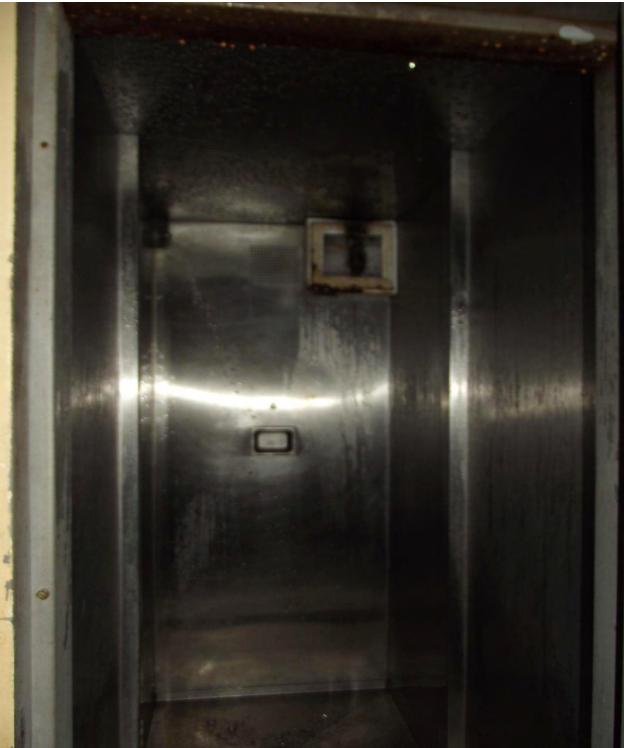

## Mississippi State Penitentiary Parchman, Mississippi 2017 Sanitation Inspection Report (June 05-08, 2017) \*Note: Deficiencies highlighted in red are repeats since last inspection.

| Facility Name & Address:                        | Inspected By:                          |
|-------------------------------------------------|----------------------------------------|
| Mississippi State Penitentiary                  |                                        |
| Hwy. 49 West                                    | Rayford Horton, Environmental Admin. I |
| Parchman, Mississippi 38728                     | INSTITUTIONAL SERVICES                 |
|                                                 | P.O. BOX 1700                          |
|                                                 | JACKSON, MISSISSIPPI 39215-1700        |
|                                                 | PHONE 601/576-7693                     |
| Environmental Sanitation                        | Date of Inspection: June 07, 2017      |
| Deficiency                                      | Attachments                            |
| Unit 29 Bldg. A / Zone A                        |                                        |
| Shower door frame is loose                      |                                        |
| Cell 15 leaks water when it rains, screen has a | (See Photo Page 73)                    |
| hole and light does not work                    |                                        |
| Cell 20 no mattress cover, hole in screen       |                                        |
| Cell 24 no pillow                               |                                        |
| Cell 25 no mattress cover                       |                                        |
| Cell 27 hole in screen                          |                                        |
| Cell 28 no mattress                             |                                        |
| Cell 30 no mattress cover                       |                                        |
| Shower 1 & 3 no lights                          |                                        |
| Cell 32 no mattress, hole in screen             |                                        |
| Cell 33 no mattress cover                       |                                        |
| Upstairs water fountain cover missing           |                                        |
| Zone has lights out throughout the zone         | (See Photo Page 79)                    |
| Unit 29 Bldg. A / Zone B                        |                                        |
| Entrance area hole in tiles                     |                                        |
| Water fountain needs a cover                    |                                        |
| Cell 74 screen on door needs to be fixed        |                                        |
| No lights in top tier showers                   |                                        |
| Unit 29 Bldg. B / Zone A                        |                                        |
| Cell 22 hole in screen, no mattress cover       |                                        |
| Cell 23 no lights, no mattress cover            |                                        |
| Cell 26 no mattress cover                       |                                        |
| Cell 27 no mattress                             |                                        |
| Cell 28 no mattress cover, no pillow            |                                        |
| Cell 29 no mattress                             |                                        |
| Cell 30, 31 & 38 no pillows                     |                                        |