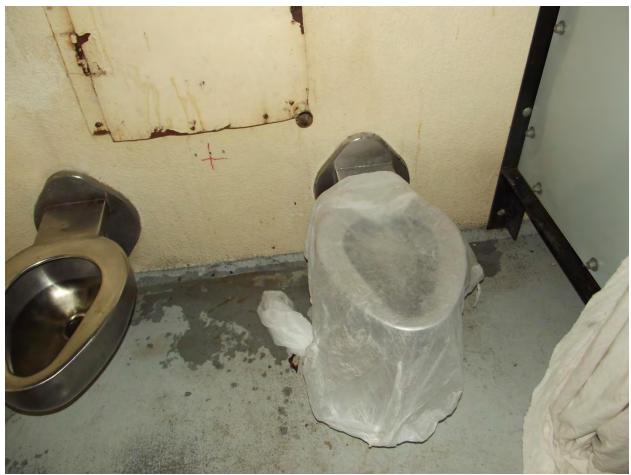

## Mississippi State Penitentiary Parchman, Mississippi 2017 Sanitation Inspection Report (June 05-08, 2017) \*Note: Deficiencies highlighted in red are repeats since last inspection.

| Facility Name & Address:                        | Inspected By:                          |
|-------------------------------------------------|----------------------------------------|
| Mississippi State Penitentiary                  |                                        |
| Hwy. 49 West                                    | Rayford Horton, Environmental Admin. I |
| Parchman, Mississippi 38728                     | INSTITUTIONAL SERVICES                 |
|                                                 | P.O. BOX 1700                          |
|                                                 | JACKSON, MISSISSIPPI 39215-1700        |
|                                                 | PHONE 601/576-7693                     |
| Environmental Sanitation                        | Date of Inspection: June 07, 2017      |
| Deficiency                                      | Attachments                            |
| Unit 29 Bldg. A / Zone A                        |                                        |
| Shower door frame is loose                      |                                        |
| Cell 15 leaks water when it rains, screen has a | (See Photo Page 73)                    |
| hole and light does not work                    |                                        |
| Cell 20 no mattress cover, hole in screen       |                                        |
| Cell 24 no pillow                               |                                        |
| Cell 25 no mattress cover                       |                                        |
| Cell 27 hole in screen                          |                                        |
| Cell 28 no mattress                             |                                        |
| Cell 30 no mattress cover                       |                                        |
| Shower 1 & 3 no lights                          |                                        |
| Cell 32 no mattress, hole in screen             |                                        |
| Cell 33 no mattress cover                       |                                        |
| Upstairs water fountain cover missing           |                                        |
| Zone has lights out throughout the zone         | (See Photo Page 79)                    |
| Unit 29 Bldg. A / Zone B                        |                                        |
| Entrance area hole in tiles                     |                                        |
| Water fountain needs a cover                    |                                        |
| Cell 74 screen on door needs to be fixed        |                                        |
| No lights in top tier showers                   |                                        |
| Unit 29 Bldg. B / Zone A                        |                                        |
| Cell 22 hole in screen, no mattress cover       |                                        |
| Cell 23 no lights, no mattress cover            |                                        |
| Cell 26 no mattress cover                       |                                        |
| Cell 27 no mattress                             |                                        |
| Cell 28 no mattress cover, no pillow            |                                        |
| Cell 29 no mattress                             |                                        |
| Cell 30, 31 & 38 no pillows                     |                                        |