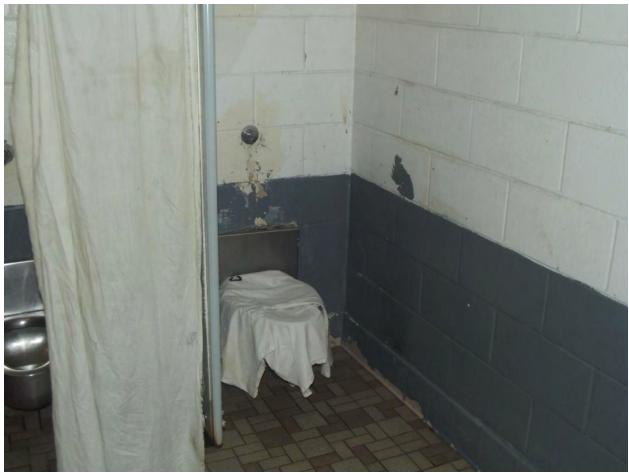

## Mississippi State Penitentiary Parchman, Mississippi 2017 Sanitation Inspection Report (June 05-08, 2017) \*Note: Deficiencies highlighted in red are repeats since last inspection.

| Facility Name & Address:                        | Inspected By:                          |
|-------------------------------------------------|----------------------------------------|
| Mississippi State Penitentiary                  |                                        |
| Hwy. 49 West                                    | Rayford Horton, Environmental Admin. I |
| Parchman, Mississippi 38728                     | INSTITUTIONAL SERVICES                 |
|                                                 | P.O. BOX 1700                          |
|                                                 | JACKSON, MISSISSIPPI 39215-1700        |
|                                                 | PHONE 601/576-7693                     |
| Environmental Sanitation                        | Date of Inspection: June 07, 2017      |
| Deficiency                                      | Attachments                            |
| Unit 29 Bldg. A / Zone A                        |                                        |
| Shower door frame is loose                      |                                        |
| Cell 15 leaks water when it rains, screen has a | (See Photo Page 73)                    |
| hole and light does not work                    |                                        |
| Cell 20 no mattress cover, hole in screen       |                                        |
| Cell 24 no pillow                               |                                        |
| Cell 25 no mattress cover                       |                                        |
| Cell 27 hole in screen                          |                                        |
| Cell 28 no mattress                             |                                        |
| Cell 30 no mattress cover                       |                                        |
| Shower 1 & 3 no lights                          |                                        |
| Cell 32 no mattress, hole in screen             |                                        |
| Cell 33 no mattress cover                       |                                        |
| Upstairs water fountain cover missing           |                                        |
| Zone has lights out throughout the zone         | (See Photo Page 79)                    |
| Unit 29 Bldg. A / Zone B                        |                                        |
| Entrance area hole in tiles                     |                                        |
| Water fountain needs a cover                    |                                        |
| Cell 74 screen on door needs to be fixed        |                                        |
| No lights in top tier showers                   |                                        |
| Unit 29 Bldg. B / Zone A                        |                                        |
| Cell 22 hole in screen, no mattress cover       |                                        |
| Cell 23 no lights, no mattress cover            |                                        |
| Cell 26 no mattress cover                       |                                        |
| Cell 27 no mattress                             |                                        |
| Cell 28 no mattress cover, no pillow            |                                        |
| Cell 29 no mattress                             |                                        |
| Cell 30, 31 & 38 no pillows                     |                                        |