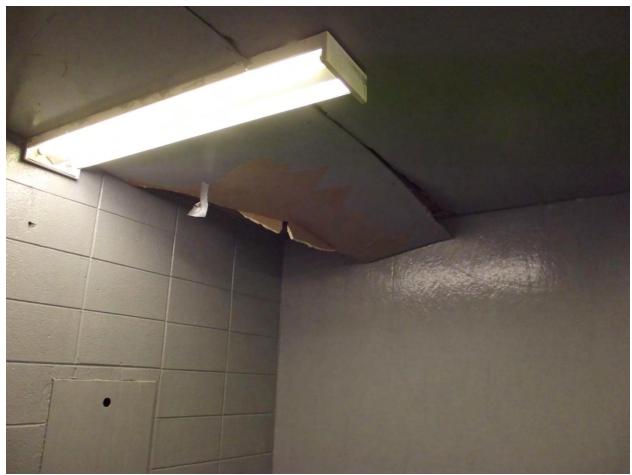

## Mississippi State Penitentiary Parchman, Mississippi 2017 Sanitation Inspection Report (June 05-08, 2017) \*Note: Deficiencies highlighted in red are repeats since last inspection.

| Facility Name & Address:                        | Inspected By:                          |
|-------------------------------------------------|----------------------------------------|
| Mississippi State Penitentiary                  |                                        |
| Hwy. 49 West                                    | Rayford Horton, Environmental Admin. I |
| Parchman, Mississippi 38728                     | INSTITUTIONAL SERVICES                 |
|                                                 | P.O. BOX 1700                          |
|                                                 | JACKSON, MISSISSIPPI 39215-1700        |
|                                                 | PHONE 601/576-7693                     |
| Environmental Sanitation                        | Date of Inspection: June 07, 2017      |
| Deficiency                                      | Attachments                            |
| Unit 29 Bldg. A / Zone A                        |                                        |
| Shower door frame is loose                      |                                        |
| Cell 15 leaks water when it rains, screen has a | (See Photo Page 73)                    |
| hole and light does not work                    |                                        |
| Cell 20 no mattress cover, hole in screen       |                                        |
| Cell 24 no pillow                               |                                        |
| Cell 25 no mattress cover                       |                                        |
| Cell 27 hole in screen                          |                                        |
| Cell 28 no mattress                             |                                        |
| Cell 30 no mattress cover                       |                                        |
| Shower 1 & 3 no lights                          |                                        |
| Cell 32 no mattress, hole in screen             |                                        |
| Cell 33 no mattress cover                       |                                        |
| Upstairs water fountain cover missing           |                                        |
| Zone has lights out throughout the zone         | (See Photo Page 79)                    |
| Unit 29 Bldg. A / Zone B                        |                                        |
| Entrance area hole in tiles                     |                                        |
| Water fountain needs a cover                    |                                        |
| Cell 74 screen on door needs to be fixed        |                                        |
| No lights in top tier showers                   |                                        |
| Unit 29 Bldg. B / Zone A                        |                                        |
| Cell 22 hole in screen, no mattress cover       |                                        |
| Cell 23 no lights, no mattress cover            |                                        |
| Cell 26 no mattress cover                       |                                        |
| Cell 27 no mattress                             |                                        |
| Cell 28 no mattress cover, no pillow            |                                        |
| Cell 29 no mattress                             |                                        |
| Cell 30, 31 & 38 no pillows                     |                                        |