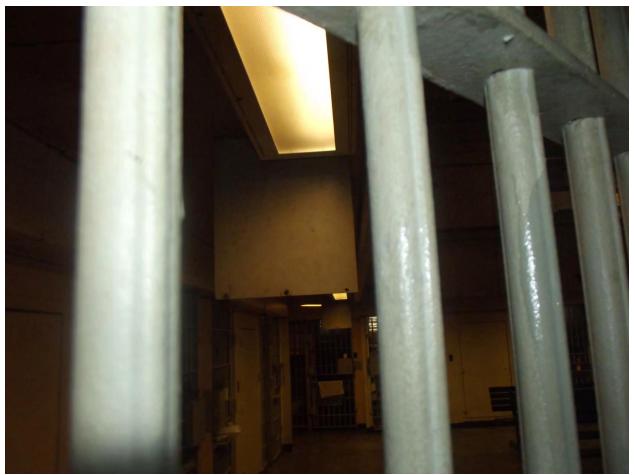

## Mississippi State Penitentiary Parchman, Mississippi 2017 Sanitation Inspection Report (June 05-08, 2017) \*Note: Deficiencies highlighted in red are repeats since last inspection.

| Facility Name & Address:                        | Inspected By:                          |
|-------------------------------------------------|----------------------------------------|
| Mississippi State Penitentiary                  |                                        |
| Hwy. 49 West                                    | Rayford Horton, Environmental Admin. I |
| Parchman, Mississippi 38728                     | INSTITUTIONAL SERVICES                 |
|                                                 | P.O. BOX 1700                          |
|                                                 | JACKSON, MISSISSIPPI 39215-1700        |
|                                                 | PHONE 601/576-7693                     |
| Environmental Sanitation                        | Date of Inspection: June 07, 2017      |
| Deficiency                                      | Attachments                            |
| Unit 29 Bldg. A / Zone A                        |                                        |
| Shower door frame is loose                      |                                        |
| Cell 15 leaks water when it rains, screen has a | (See Photo Page 73)                    |
| hole and light does not work                    |                                        |
| Cell 20 no mattress cover, hole in screen       |                                        |
| Cell 24 no pillow                               |                                        |
| Cell 25 no mattress cover                       |                                        |
| Cell 27 hole in screen                          |                                        |
| Cell 28 no mattress                             |                                        |
| Cell 30 no mattress cover                       |                                        |
| Shower 1 & 3 no lights                          |                                        |
| Cell 32 no mattress, hole in screen             |                                        |
| Cell 33 no mattress cover                       |                                        |
| Upstairs water fountain cover missing           |                                        |
| Zone has lights out throughout the zone         | (See Photo Page 79)                    |
| Unit 29 Bldg. A / Zone B                        |                                        |
| Entrance area hole in tiles                     |                                        |
| Water fountain needs a cover                    |                                        |
| Cell 74 screen on door needs to be fixed        |                                        |
| No lights in top tier showers                   |                                        |
| Unit 29 Bldg. B / Zone A                        |                                        |
| Cell 22 hole in screen, no mattress cover       |                                        |
| Cell 23 no lights, no mattress cover            |                                        |
| Cell 26 no mattress cover                       |                                        |
| Cell 27 no mattress                             |                                        |
| Cell 28 no mattress cover, no pillow            |                                        |
| Cell 29 no mattress                             |                                        |
| Cell 30, 31 & 38 no pillows                     |                                        |