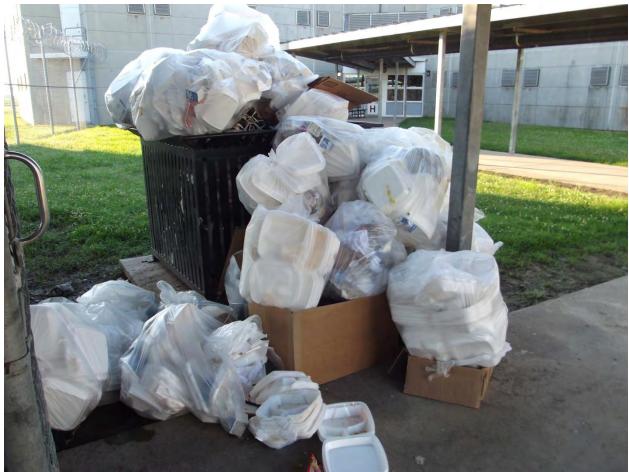

## Mississippi State Penitentiary Parchman, Mississippi 2017 Sanitation Inspection Report (June 05-08, 2017) \*Note: Deficiencies highlighted in red are repeats since last inspection.

| Facility Name & Address:                        | Inspected By:                          |
|-------------------------------------------------|----------------------------------------|
| Mississippi State Penitentiary                  |                                        |
| Hwy. 49 West                                    | Rayford Horton, Environmental Admin. I |
| Parchman, Mississippi 38728                     | INSTITUTIONAL SERVICES                 |
|                                                 | P.O. BOX 1700                          |
|                                                 | JACKSON, MISSISSIPPI 39215-1700        |
|                                                 | PHONE 601/576-7693                     |
| Environmental Sanitation                        | Date of Inspection: June 07, 2017      |
| Deficiency                                      | Attachments                            |
| Unit 29 Bldg. A / Zone A                        |                                        |
| Shower door frame is loose                      |                                        |
| Cell 15 leaks water when it rains, screen has a | (See Photo Page 73)                    |
| hole and light does not work                    |                                        |
| Cell 20 no mattress cover, hole in screen       |                                        |
| Cell 24 no pillow                               |                                        |
| Cell 25 no mattress cover                       |                                        |
| Cell 27 hole in screen                          |                                        |
| Cell 28 no mattress                             |                                        |
| Cell 30 no mattress cover                       |                                        |
| Shower 1 & 3 no lights                          |                                        |
| Cell 32 no mattress, hole in screen             |                                        |
| Cell 33 no mattress cover                       |                                        |
| Upstairs water fountain cover missing           |                                        |
| Zone has lights out throughout the zone         | (See Photo Page 79)                    |
| Unit 29 Bldg. A / Zone B                        |                                        |
| Entrance area hole in tiles                     |                                        |
| Water fountain needs a cover                    |                                        |
| Cell 74 screen on door needs to be fixed        |                                        |
| No lights in top tier showers                   |                                        |
| Unit 29 Bldg. B / Zone A                        |                                        |
| Cell 22 hole in screen, no mattress cover       |                                        |
| Cell 23 no lights, no mattress cover            |                                        |
| Cell 26 no mattress cover                       |                                        |
| Cell 27 no mattress                             |                                        |
| Cell 28 no mattress cover, no pillow            |                                        |
| Cell 29 no mattress                             |                                        |
| Cell 30, 31 & 38 no pillows                     |                                        |