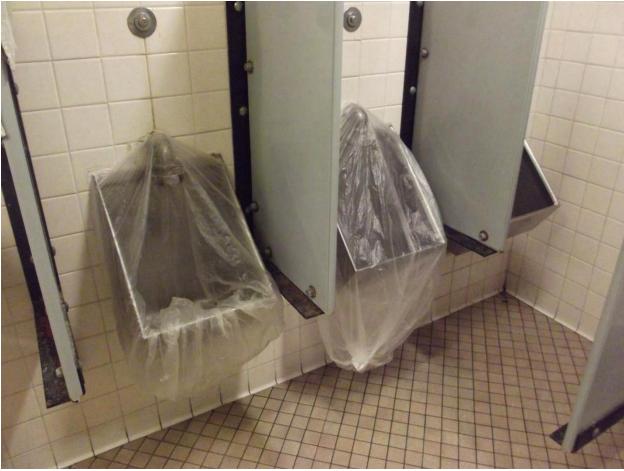

## Mississippi State Penitentiary Parchman, Mississippi 2017 Sanitation Inspection Report (June 05-08, 2017) \*Note: Deficiencies highlighted in red are repeats since last inspection.

| Facility Name & Address:                        | Inspected By:                          |
|-------------------------------------------------|----------------------------------------|
| Mississippi State Penitentiary                  |                                        |
| Hwy. 49 West                                    | Rayford Horton, Environmental Admin. I |
| Parchman, Mississippi 38728                     | INSTITUTIONAL SERVICES                 |
|                                                 | P.O. BOX 1700                          |
|                                                 | JACKSON, MISSISSIPPI 39215-1700        |
|                                                 | PHONE 601/576-7693                     |
| Environmental Sanitation                        | Date of Inspection: June 07, 2017      |
| Deficiency                                      | Attachments                            |
| Unit 29 Bldg. A / Zone A                        |                                        |
| Shower door frame is loose                      |                                        |
| Cell 15 leaks water when it rains, screen has a | (See Photo Page 73)                    |
| hole and light does not work                    |                                        |
| Cell 20 no mattress cover, hole in screen       |                                        |
| Cell 24 no pillow                               |                                        |
| Cell 25 no mattress cover                       |                                        |
| Cell 27 hole in screen                          |                                        |
| Cell 28 no mattress                             |                                        |
| Cell 30 no mattress cover                       |                                        |
| Shower 1 & 3 no lights                          |                                        |
| Cell 32 no mattress, hole in screen             |                                        |
| Cell 33 no mattress cover                       |                                        |
| Upstairs water fountain cover missing           |                                        |
| Zone has lights out throughout the zone         | (See Photo Page 79)                    |
| Unit 29 Bldg. A / Zone B                        |                                        |
| Entrance area hole in tiles                     |                                        |
| Water fountain needs a cover                    |                                        |
| Cell 74 screen on door needs to be fixed        |                                        |
| No lights in top tier showers                   |                                        |
| Unit 29 Bldg. B / Zone A                        |                                        |
| Cell 22 hole in screen, no mattress cover       |                                        |
| Cell 23 no lights, no mattress cover            |                                        |
| Cell 26 no mattress cover                       |                                        |
| Cell 27 no mattress                             |                                        |
| Cell 28 no mattress cover, no pillow            |                                        |
| Cell 29 no mattress                             |                                        |
| Cell 30, 31 & 38 no pillows                     |                                        |