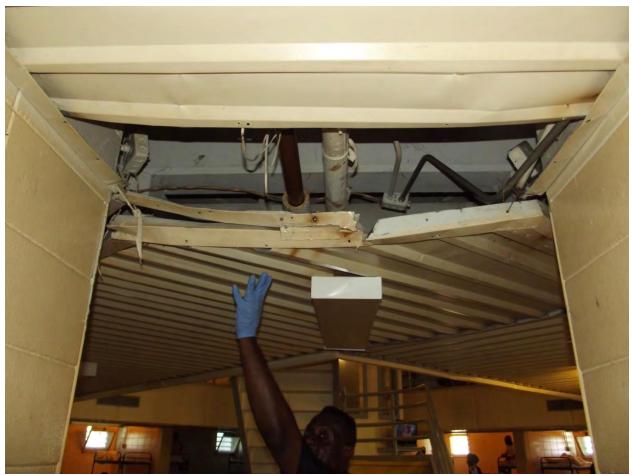

## Mississippi State Penitentiary Parchman, Mississippi 2017 Sanitation Inspection Report (June 05-08, 2017) \*Note: Deficiencies highlighted in red are repeats since last inspection.

| Facility Name & Address:                        | Inspected By:                          |
|-------------------------------------------------|----------------------------------------|
| Mississippi State Penitentiary                  |                                        |
| Hwy. 49 West                                    | Rayford Horton, Environmental Admin. I |
| Parchman, Mississippi 38728                     | INSTITUTIONAL SERVICES                 |
|                                                 | P.O. BOX 1700                          |
|                                                 | JACKSON, MISSISSIPPI 39215-1700        |
|                                                 | PHONE 601/576-7693                     |
| Environmental Sanitation                        | Date of Inspection: June 07, 2017      |
| Deficiency                                      | Attachments                            |
| Unit 29 Bldg. A / Zone A                        |                                        |
| Shower door frame is loose                      |                                        |
| Cell 15 leaks water when it rains, screen has a | (See Photo Page 73)                    |
| hole and light does not work                    |                                        |
| Cell 20 no mattress cover, hole in screen       |                                        |
| Cell 24 no pillow                               |                                        |
| Cell 25 no mattress cover                       |                                        |
| Cell 27 hole in screen                          |                                        |
| Cell 28 no mattress                             |                                        |
| Cell 30 no mattress cover                       |                                        |
| Shower 1 & 3 no lights                          |                                        |
| Cell 32 no mattress, hole in screen             |                                        |
| Cell 33 no mattress cover                       |                                        |
| Upstairs water fountain cover missing           |                                        |
| Zone has lights out throughout the zone         | (See Photo Page 79)                    |
| Unit 29 Bldg. A / Zone B                        |                                        |
| Entrance area hole in tiles                     |                                        |
| Water fountain needs a cover                    |                                        |
| Cell 74 screen on door needs to be fixed        |                                        |
| No lights in top tier showers                   |                                        |
| Unit 29 Bldg. B / Zone A                        |                                        |
| Cell 22 hole in screen, no mattress cover       |                                        |
| Cell 23 no lights, no mattress cover            |                                        |
| Cell 26 no mattress cover                       |                                        |
| Cell 27 no mattress                             |                                        |
| Cell 28 no mattress cover, no pillow            |                                        |
| Cell 29 no mattress                             |                                        |
| Cell 30, 31 & 38 no pillows                     |                                        |