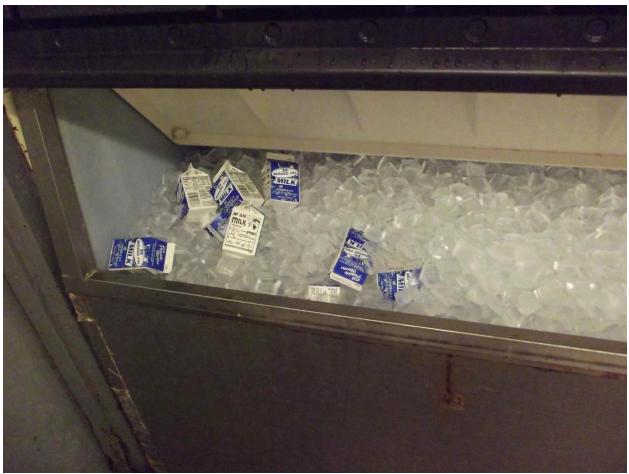

## Mississippi State Penitentiary Parchman, Mississippi 2017 Sanitation Inspection Report (June 05-08, 2017) \*Note: Deficiencies highlighted in red are repeats since last inspection.

| Facility Name & Address:                        | Inspected By:                          |
|-------------------------------------------------|----------------------------------------|
| Mississippi State Penitentiary                  |                                        |
| Hwy. 49 West                                    | Rayford Horton, Environmental Admin. I |
| Parchman, Mississippi 38728                     | INSTITUTIONAL SERVICES                 |
|                                                 | P.O. BOX 1700                          |
|                                                 | JACKSON, MISSISSIPPI 39215-1700        |
|                                                 | PHONE 601/576-7693                     |
| Environmental Sanitation                        | Date of Inspection: June 07, 2017      |
| Deficiency                                      | Attachments                            |
| Unit 29 Bldg. A / Zone A                        |                                        |
| Shower door frame is loose                      |                                        |
| Cell 15 leaks water when it rains, screen has a | (See Photo Page 73)                    |
| hole and light does not work                    |                                        |
| Cell 20 no mattress cover, hole in screen       |                                        |
| Cell 24 no pillow                               |                                        |
| Cell 25 no mattress cover                       |                                        |
| Cell 27 hole in screen                          |                                        |
| Cell 28 no mattress                             |                                        |
| Cell 30 no mattress cover                       |                                        |
| Shower 1 & 3 no lights                          |                                        |
| Cell 32 no mattress, hole in screen             |                                        |
| Cell 33 no mattress cover                       |                                        |
| Upstairs water fountain cover missing           |                                        |
| Zone has lights out throughout the zone         | (See Photo Page 79)                    |
| Unit 29 Bldg. A / Zone B                        |                                        |
| Entrance area hole in tiles                     |                                        |
| Water fountain needs a cover                    |                                        |
| Cell 74 screen on door needs to be fixed        |                                        |
| No lights in top tier showers                   |                                        |
| Unit 29 Bldg. B / Zone A                        |                                        |
| Cell 22 hole in screen, no mattress cover       |                                        |
| Cell 23 no lights, no mattress cover            |                                        |
| Cell 26 no mattress cover                       |                                        |
| Cell 27 no mattress                             |                                        |
| Cell 28 no mattress cover, no pillow            |                                        |
| Cell 29 no mattress                             |                                        |
| Cell 30, 31 & 38 no pillows                     |                                        |