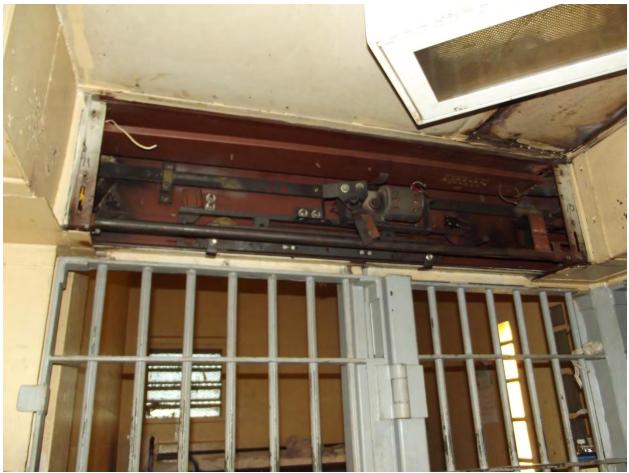

## Mississippi State Penitentiary Parchman, Mississippi 2017 Sanitation Inspection Report (June 05-08, 2017) \*Note: Deficiencies highlighted in red are repeats since last inspection.

| Facility Name & Address:                        | Inspected By:                          |
|-------------------------------------------------|----------------------------------------|
| Mississippi State Penitentiary                  |                                        |
| Hwy. 49 West                                    | Rayford Horton, Environmental Admin. I |
| Parchman, Mississippi 38728                     | INSTITUTIONAL SERVICES                 |
|                                                 | P.O. BOX 1700                          |
|                                                 | JACKSON, MISSISSIPPI 39215-1700        |
|                                                 | PHONE 601/576-7693                     |
| Environmental Sanitation                        | Date of Inspection: June 07, 2017      |
| Deficiency                                      | Attachments                            |
| Unit 29 Bldg. A / Zone A                        |                                        |
| Shower door frame is loose                      |                                        |
| Cell 15 leaks water when it rains, screen has a | (See Photo Page 73)                    |
| hole and light does not work                    |                                        |
| Cell 20 no mattress cover, hole in screen       |                                        |
| Cell 24 no pillow                               |                                        |
| Cell 25 no mattress cover                       |                                        |
| Cell 27 hole in screen                          |                                        |
| Cell 28 no mattress                             |                                        |
| Cell 30 no mattress cover                       |                                        |
| Shower 1 & 3 no lights                          |                                        |
| Cell 32 no mattress, hole in screen             |                                        |
| Cell 33 no mattress cover                       |                                        |
| Upstairs water fountain cover missing           |                                        |
| Zone has lights out throughout the zone         | (See Photo Page 79)                    |
| Unit 29 Bldg. A / Zone B                        |                                        |
| Entrance area hole in tiles                     |                                        |
| Water fountain needs a cover                    |                                        |
| Cell 74 screen on door needs to be fixed        |                                        |
| No lights in top tier showers                   |                                        |
| Unit 29 Bldg. B / Zone A                        |                                        |
| Cell 22 hole in screen, no mattress cover       |                                        |
| Cell 23 no lights, no mattress cover            |                                        |
| Cell 26 no mattress cover                       |                                        |
| Cell 27 no mattress                             |                                        |
| Cell 28 no mattress cover, no pillow            |                                        |
| Cell 29 no mattress                             |                                        |
| Cell 30, 31 & 38 no pillows                     |                                        |