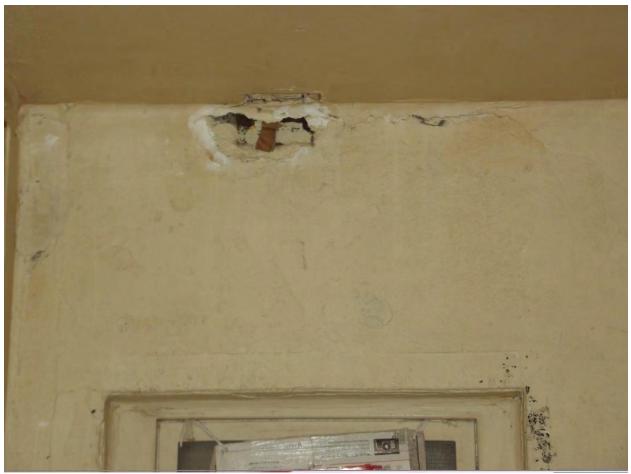

## Mississippi State Penitentiary Parchman, Mississippi 2017 Sanitation Inspection Report (June 05-08, 2017) \*Note: Deficiencies highlighted in red are repeats since last inspection.

| Facility Name & Address:                        | Inspected By:                          |
|-------------------------------------------------|----------------------------------------|
| Mississippi State Penitentiary                  |                                        |
| Hwy. 49 West                                    | Rayford Horton, Environmental Admin. I |
| Parchman, Mississippi 38728                     | INSTITUTIONAL SERVICES                 |
|                                                 | P.O. BOX 1700                          |
|                                                 | JACKSON, MISSISSIPPI 39215-1700        |
|                                                 | PHONE 601/576-7693                     |
| Environmental Sanitation                        | Date of Inspection: June 07, 2017      |
| Deficiency                                      | Attachments                            |
| Unit 29 Bldg. A / Zone A                        |                                        |
| Shower door frame is loose                      |                                        |
| Cell 15 leaks water when it rains, screen has a | (See Photo Page 73)                    |
| hole and light does not work                    |                                        |
| Cell 20 no mattress cover, hole in screen       |                                        |
| Cell 24 no pillow                               |                                        |
| Cell 25 no mattress cover                       |                                        |
| Cell 27 hole in screen                          |                                        |
| Cell 28 no mattress                             |                                        |
| Cell 30 no mattress cover                       |                                        |
| Shower 1 & 3 no lights                          |                                        |
| Cell 32 no mattress, hole in screen             |                                        |
| Cell 33 no mattress cover                       |                                        |
| Upstairs water fountain cover missing           |                                        |
| Zone has lights out throughout the zone         | (See Photo Page 79)                    |
| Unit 29 Bldg. A / Zone B                        |                                        |
| Entrance area hole in tiles                     |                                        |
| Water fountain needs a cover                    |                                        |
| Cell 74 screen on door needs to be fixed        |                                        |
| No lights in top tier showers                   |                                        |
| Unit 29 Bldg. B / Zone A                        |                                        |
| Cell 22 hole in screen, no mattress cover       |                                        |
| Cell 23 no lights, no mattress cover            |                                        |
| Cell 26 no mattress cover                       |                                        |
| Cell 27 no mattress                             |                                        |
| Cell 28 no mattress cover, no pillow            |                                        |
| Cell 29 no mattress                             |                                        |
| Cell 30, 31 & 38 no pillows                     |                                        |