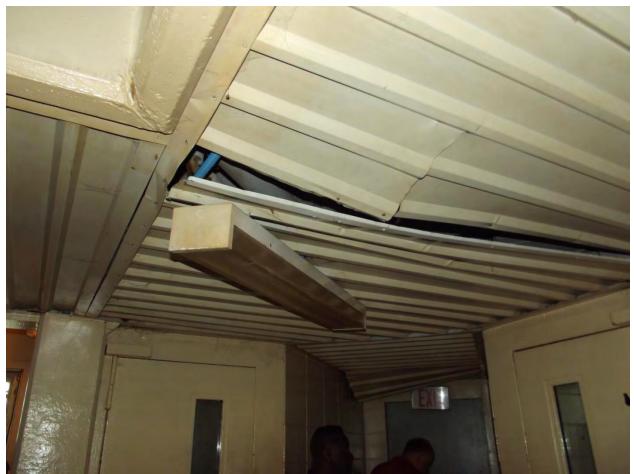

## Mississippi State Penitentiary Parchman, Mississippi 2017 Sanitation Inspection Report (June 05-08, 2017) \*Note: Deficiencies highlighted in red are repeats since last inspection.

| Facility Name & Address:                        | Inspected By:                          |
|-------------------------------------------------|----------------------------------------|
| Mississippi State Penitentiary                  |                                        |
| Hwy. 49 West                                    | Rayford Horton, Environmental Admin. I |
| Parchman, Mississippi 38728                     | INSTITUTIONAL SERVICES                 |
|                                                 | P.O. BOX 1700                          |
|                                                 | JACKSON, MISSISSIPPI 39215-1700        |
|                                                 | PHONE 601/576-7693                     |
| Environmental Sanitation                        | Date of Inspection: June 07, 2017      |
| Deficiency                                      | Attachments                            |
| Unit 29 Bldg. A / Zone A                        |                                        |
| Shower door frame is loose                      |                                        |
| Cell 15 leaks water when it rains, screen has a | (See Photo Page 73)                    |
| hole and light does not work                    |                                        |
| Cell 20 no mattress cover, hole in screen       |                                        |
| Cell 24 no pillow                               |                                        |
| Cell 25 no mattress cover                       |                                        |
| Cell 27 hole in screen                          |                                        |
| Cell 28 no mattress                             |                                        |
| Cell 30 no mattress cover                       |                                        |
| Shower 1 & 3 no lights                          |                                        |
| Cell 32 no mattress, hole in screen             |                                        |
| Cell 33 no mattress cover                       |                                        |
| Upstairs water fountain cover missing           |                                        |
| Zone has lights out throughout the zone         | (See Photo Page 79)                    |
| Unit 29 Bldg. A / Zone B                        |                                        |
| Entrance area hole in tiles                     |                                        |
| Water fountain needs a cover                    |                                        |
| Cell 74 screen on door needs to be fixed        |                                        |
| No lights in top tier showers                   |                                        |
| Unit 29 Bldg. B / Zone A                        |                                        |
| Cell 22 hole in screen, no mattress cover       |                                        |
| Cell 23 no lights, no mattress cover            |                                        |
| Cell 26 no mattress cover                       |                                        |
| Cell 27 no mattress                             |                                        |
| Cell 28 no mattress cover, no pillow            |                                        |
| Cell 29 no mattress                             |                                        |
| Cell 30, 31 & 38 no pillows                     |                                        |