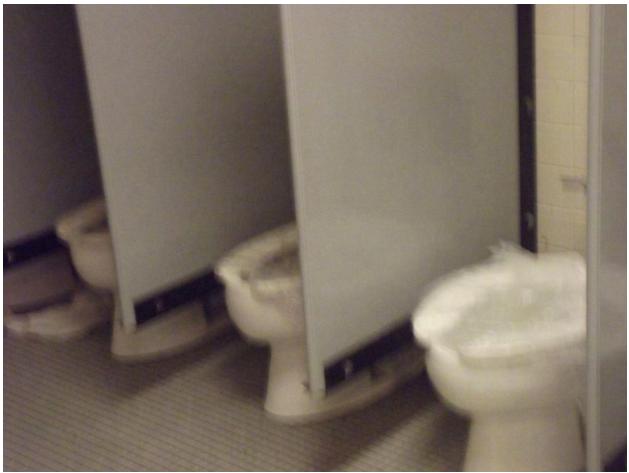

## Mississippi State Penitentiary Parchman, Mississippi 2017 Sanitation Inspection Report (June 05-08, 2017) \*Note: Deficiencies highlighted in red are repeats since last inspection.

| Facility Name & Address:                        | Inspected By:                          |
|-------------------------------------------------|----------------------------------------|
| Mississippi State Penitentiary                  |                                        |
| Hwy. 49 West                                    | Rayford Horton, Environmental Admin. I |
| Parchman, Mississippi 38728                     | INSTITUTIONAL SERVICES                 |
|                                                 | P.O. BOX 1700                          |
|                                                 | JACKSON, MISSISSIPPI 39215-1700        |
|                                                 | PHONE 601/576-7693                     |
| Environmental Sanitation                        | Date of Inspection: June 07, 2017      |
| Deficiency                                      | Attachments                            |
| Unit 29 Bldg. A / Zone A                        |                                        |
| Shower door frame is loose                      |                                        |
| Cell 15 leaks water when it rains, screen has a | (See Photo Page 73)                    |
| hole and light does not work                    |                                        |
| Cell 20 no mattress cover, hole in screen       |                                        |
| Cell 24 no pillow                               |                                        |
| Cell 25 no mattress cover                       |                                        |
| Cell 27 hole in screen                          |                                        |
| Cell 28 no mattress                             |                                        |
| Cell 30 no mattress cover                       |                                        |
| Shower 1 & 3 no lights                          |                                        |
| Cell 32 no mattress, hole in screen             |                                        |
| Cell 33 no mattress cover                       |                                        |
| Upstairs water fountain cover missing           |                                        |
| Zone has lights out throughout the zone         | (See Photo Page 79)                    |
| Unit 29 Bldg. A / Zone B                        |                                        |
| Entrance area hole in tiles                     |                                        |
| Water fountain needs a cover                    |                                        |
| Cell 74 screen on door needs to be fixed        |                                        |
| No lights in top tier showers                   |                                        |
| Unit 29 Bldg. B / Zone A                        |                                        |
| Cell 22 hole in screen, no mattress cover       |                                        |
| Cell 23 no lights, no mattress cover            |                                        |
| Cell 26 no mattress cover                       |                                        |
| Cell 27 no mattress                             |                                        |
| Cell 28 no mattress cover, no pillow            |                                        |
| Cell 29 no mattress                             |                                        |
| Cell 30, 31 & 38 no pillows                     |                                        |