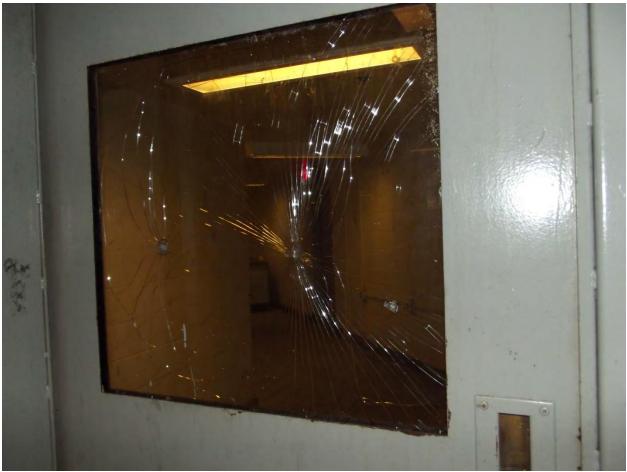

## Mississippi State Penitentiary Parchman, Mississippi 2017 Sanitation Inspection Report (June 05-08, 2017) \*Note: Deficiencies highlighted in red are repeats since last inspection.

| Facility Name & Address:                        | Inspected By:                          |
|-------------------------------------------------|----------------------------------------|
| Mississippi State Penitentiary                  |                                        |
| Hwy. 49 West                                    | Rayford Horton, Environmental Admin. I |
| Parchman, Mississippi 38728                     | INSTITUTIONAL SERVICES                 |
|                                                 | P.O. BOX 1700                          |
|                                                 | JACKSON, MISSISSIPPI 39215-1700        |
|                                                 | PHONE 601/576-7693                     |
| Environmental Sanitation                        | Date of Inspection: June 07, 2017      |
| Deficiency                                      | Attachments                            |
| Unit 29 Bldg. A / Zone A                        |                                        |
| Shower door frame is loose                      |                                        |
| Cell 15 leaks water when it rains, screen has a | (See Photo Page 73)                    |
| hole and light does not work                    |                                        |
| Cell 20 no mattress cover, hole in screen       |                                        |
| Cell 24 no pillow                               |                                        |
| Cell 25 no mattress cover                       |                                        |
| Cell 27 hole in screen                          |                                        |
| Cell 28 no mattress                             |                                        |
| Cell 30 no mattress cover                       |                                        |
| Shower 1 & 3 no lights                          |                                        |
| Cell 32 no mattress, hole in screen             |                                        |
| Cell 33 no mattress cover                       |                                        |
| Upstairs water fountain cover missing           |                                        |
| Zone has lights out throughout the zone         | (See Photo Page 79)                    |
| Unit 29 Bldg. A / Zone B                        |                                        |
| Entrance area hole in tiles                     |                                        |
| Water fountain needs a cover                    |                                        |
| Cell 74 screen on door needs to be fixed        |                                        |
| No lights in top tier showers                   |                                        |
| Unit 29 Bldg. B / Zone A                        |                                        |
| Cell 22 hole in screen, no mattress cover       |                                        |
| Cell 23 no lights, no mattress cover            |                                        |
| Cell 26 no mattress cover                       |                                        |
| Cell 27 no mattress                             |                                        |
| Cell 28 no mattress cover, no pillow            |                                        |
| Cell 29 no mattress                             |                                        |
| Cell 30, 31 & 38 no pillows                     |                                        |