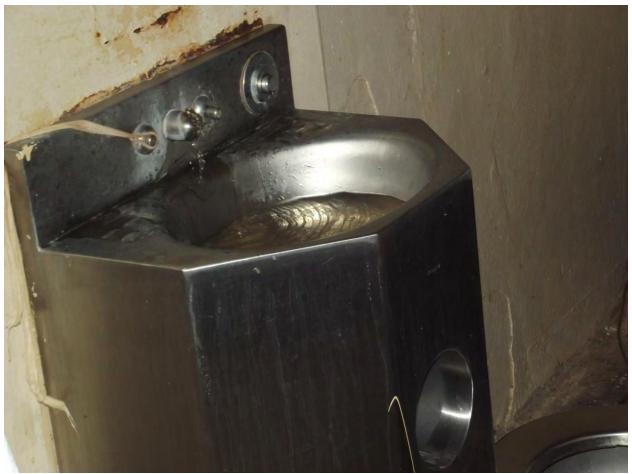

## Mississippi State Penitentiary Parchman, Mississippi 2017 Sanitation Inspection Report (June 05-08, 2017) \*Note: Deficiencies highlighted in red are repeats since last inspection.

| Facility Name & Address:                        | Inspected By:                          |
|-------------------------------------------------|----------------------------------------|
| Mississippi State Penitentiary                  |                                        |
| Hwy. 49 West                                    | Rayford Horton, Environmental Admin. I |
| Parchman, Mississippi 38728                     | INSTITUTIONAL SERVICES                 |
|                                                 | P.O. BOX 1700                          |
|                                                 | JACKSON, MISSISSIPPI 39215-1700        |
|                                                 | PHONE 601/576-7693                     |
| Environmental Sanitation                        | Date of Inspection: June 07, 2017      |
| Deficiency                                      | Attachments                            |
| Unit 29 Bldg. A / Zone A                        |                                        |
| Shower door frame is loose                      |                                        |
| Cell 15 leaks water when it rains, screen has a | (See Photo Page 73)                    |
| hole and light does not work                    |                                        |
| Cell 20 no mattress cover, hole in screen       |                                        |
| Cell 24 no pillow                               |                                        |
| Cell 25 no mattress cover                       |                                        |
| Cell 27 hole in screen                          |                                        |
| Cell 28 no mattress                             |                                        |
| Cell 30 no mattress cover                       |                                        |
| Shower 1 & 3 no lights                          |                                        |
| Cell 32 no mattress, hole in screen             |                                        |
| Cell 33 no mattress cover                       |                                        |
| Upstairs water fountain cover missing           |                                        |
| Zone has lights out throughout the zone         | (See Photo Page 79)                    |
| Unit 29 Bldg. A / Zone B                        |                                        |
| Entrance area hole in tiles                     |                                        |
| Water fountain needs a cover                    |                                        |
| Cell 74 screen on door needs to be fixed        |                                        |
| No lights in top tier showers                   |                                        |
| Unit 29 Bldg. B / Zone A                        |                                        |
| Cell 22 hole in screen, no mattress cover       |                                        |
| Cell 23 no lights, no mattress cover            |                                        |
| Cell 26 no mattress cover                       |                                        |
| Cell 27 no mattress                             |                                        |
| Cell 28 no mattress cover, no pillow            |                                        |
| Cell 29 no mattress                             |                                        |
| Cell 30, 31 & 38 no pillows                     |                                        |