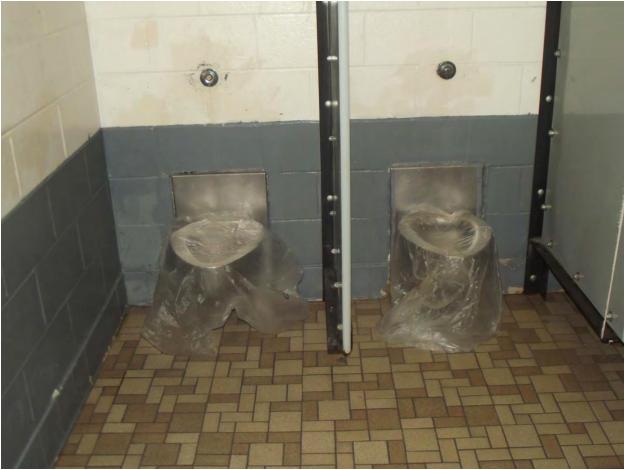

## Mississippi State Penitentiary Parchman, Mississippi 2017 Sanitation Inspection Report (June 05-08, 2017) \*Note: Deficiencies highlighted in red are repeats since last inspection.

| Facility Name & Address:                        | Inspected By:                          |
|-------------------------------------------------|----------------------------------------|
| Mississippi State Penitentiary                  |                                        |
| Hwy. 49 West                                    | Rayford Horton, Environmental Admin. I |
| Parchman, Mississippi 38728                     | INSTITUTIONAL SERVICES                 |
|                                                 | P.O. BOX 1700                          |
|                                                 | JACKSON, MISSISSIPPI 39215-1700        |
|                                                 | PHONE 601/576-7693                     |
| Environmental Sanitation                        | Date of Inspection: June 07, 2017      |
| Deficiency                                      | Attachments                            |
| Unit 29 Bldg. A / Zone A                        |                                        |
| Shower door frame is loose                      |                                        |
| Cell 15 leaks water when it rains, screen has a | (See Photo Page 73)                    |
| hole and light does not work                    |                                        |
| Cell 20 no mattress cover, hole in screen       |                                        |
| Cell 24 no pillow                               |                                        |
| Cell 25 no mattress cover                       |                                        |
| Cell 27 hole in screen                          |                                        |
| Cell 28 no mattress                             |                                        |
| Cell 30 no mattress cover                       |                                        |
| Shower 1 & 3 no lights                          |                                        |
| Cell 32 no mattress, hole in screen             |                                        |
| Cell 33 no mattress cover                       |                                        |
| Upstairs water fountain cover missing           |                                        |
| Zone has lights out throughout the zone         | (See Photo Page 79)                    |
| Unit 29 Bldg. A / Zone B                        |                                        |
| Entrance area hole in tiles                     |                                        |
| Water fountain needs a cover                    |                                        |
| Cell 74 screen on door needs to be fixed        |                                        |
| No lights in top tier showers                   |                                        |
| Unit 29 Bldg. B / Zone A                        |                                        |
| Cell 22 hole in screen, no mattress cover       |                                        |
| Cell 23 no lights, no mattress cover            |                                        |
| Cell 26 no mattress cover                       |                                        |
| Cell 27 no mattress                             |                                        |
| Cell 28 no mattress cover, no pillow            |                                        |
| Cell 29 no mattress                             |                                        |
| Cell 30, 31 & 38 no pillows                     |                                        |