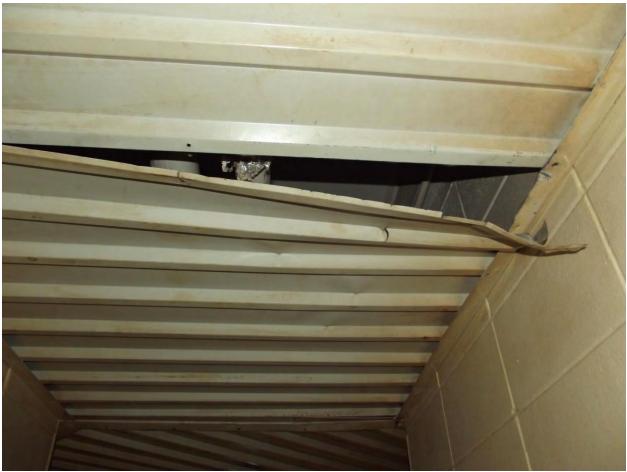

## Mississippi State Penitentiary Parchman, Mississippi 2017 Sanitation Inspection Report (June 05-08, 2017) \*Note: Deficiencies highlighted in red are repeats since last inspection.

| Facility Name & Address:                        | Inspected By:                          |
|-------------------------------------------------|----------------------------------------|
| Mississippi State Penitentiary                  |                                        |
| Hwy. 49 West                                    | Rayford Horton, Environmental Admin. I |
| Parchman, Mississippi 38728                     | INSTITUTIONAL SERVICES                 |
|                                                 | P.O. BOX 1700                          |
|                                                 | JACKSON, MISSISSIPPI 39215-1700        |
|                                                 | PHONE 601/576-7693                     |
| Environmental Sanitation                        | Date of Inspection: June 07, 2017      |
| Deficiency                                      | Attachments                            |
| Unit 29 Bldg. A / Zone A                        |                                        |
| Shower door frame is loose                      |                                        |
| Cell 15 leaks water when it rains, screen has a | (See Photo Page 73)                    |
| hole and light does not work                    |                                        |
| Cell 20 no mattress cover, hole in screen       |                                        |
| Cell 24 no pillow                               |                                        |
| Cell 25 no mattress cover                       |                                        |
| Cell 27 hole in screen                          |                                        |
| Cell 28 no mattress                             |                                        |
| Cell 30 no mattress cover                       |                                        |
| Shower 1 & 3 no lights                          |                                        |
| Cell 32 no mattress, hole in screen             |                                        |
| Cell 33 no mattress cover                       |                                        |
| Upstairs water fountain cover missing           |                                        |
| Zone has lights out throughout the zone         | (See Photo Page 79)                    |
| Unit 29 Bldg. A / Zone B                        |                                        |
| Entrance area hole in tiles                     |                                        |
| Water fountain needs a cover                    |                                        |
| Cell 74 screen on door needs to be fixed        |                                        |
| No lights in top tier showers                   |                                        |
| Unit 29 Bldg. B / Zone A                        |                                        |
| Cell 22 hole in screen, no mattress cover       |                                        |
| Cell 23 no lights, no mattress cover            |                                        |
| Cell 26 no mattress cover                       |                                        |
| Cell 27 no mattress                             |                                        |
| Cell 28 no mattress cover, no pillow            |                                        |
| Cell 29 no mattress                             |                                        |
| Cell 30, 31 & 38 no pillows                     |                                        |