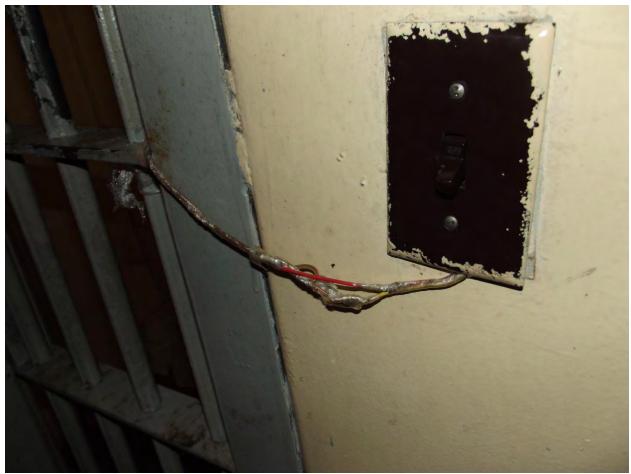

## Mississippi State Penitentiary Parchman, Mississippi 2017 Sanitation Inspection Report (June 05-08, 2017) \*Note: Deficiencies highlighted in red are repeats since last inspection.

| Facility Name & Address:                        | Inspected By:                          |
|-------------------------------------------------|----------------------------------------|
| Mississippi State Penitentiary                  |                                        |
| Hwy. 49 West                                    | Rayford Horton, Environmental Admin. I |
| Parchman, Mississippi 38728                     | INSTITUTIONAL SERVICES                 |
|                                                 | P.O. BOX 1700                          |
|                                                 | JACKSON, MISSISSIPPI 39215-1700        |
|                                                 | PHONE 601/576-7693                     |
| Environmental Sanitation                        | Date of Inspection: June 07, 2017      |
| Deficiency                                      | Attachments                            |
| Unit 29 Bldg. A / Zone A                        |                                        |
| Shower door frame is loose                      |                                        |
| Cell 15 leaks water when it rains, screen has a | (See Photo Page 73)                    |
| hole and light does not work                    |                                        |
| Cell 20 no mattress cover, hole in screen       |                                        |
| Cell 24 no pillow                               |                                        |
| Cell 25 no mattress cover                       |                                        |
| Cell 27 hole in screen                          |                                        |
| Cell 28 no mattress                             |                                        |
| Cell 30 no mattress cover                       |                                        |
| Shower 1 & 3 no lights                          |                                        |
| Cell 32 no mattress, hole in screen             |                                        |
| Cell 33 no mattress cover                       |                                        |
| Upstairs water fountain cover missing           |                                        |
| Zone has lights out throughout the zone         | (See Photo Page 79)                    |
| Unit 29 Bldg. A / Zone B                        |                                        |
| Entrance area hole in tiles                     |                                        |
| Water fountain needs a cover                    |                                        |
| Cell 74 screen on door needs to be fixed        |                                        |
| No lights in top tier showers                   |                                        |
| Unit 29 Bldg. B / Zone A                        |                                        |
| Cell 22 hole in screen, no mattress cover       |                                        |
| Cell 23 no lights, no mattress cover            |                                        |
| Cell 26 no mattress cover                       |                                        |
| Cell 27 no mattress                             |                                        |
| Cell 28 no mattress cover, no pillow            |                                        |
| Cell 29 no mattress                             |                                        |
| Cell 30, 31 & 38 no pillows                     |                                        |