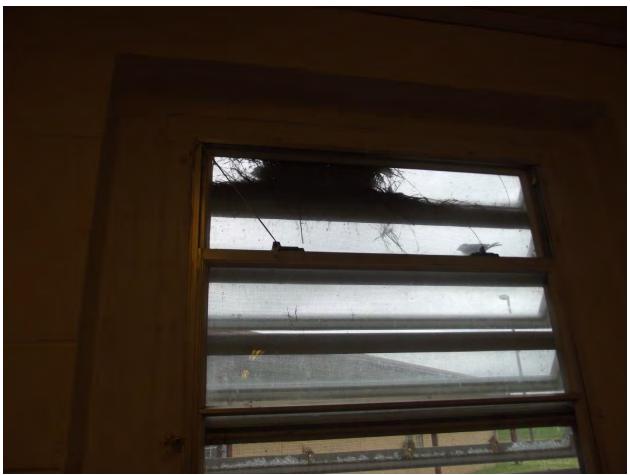

## Mississippi State Penitentiary Parchman, Mississippi 2017 Sanitation Inspection Report (June 05-08, 2017) \*Note: Deficiencies highlighted in red are repeats since last inspection.

| Facility Name & Address:                        | Inspected By:                          |
|-------------------------------------------------|----------------------------------------|
| Mississippi State Penitentiary                  |                                        |
| Hwy. 49 West                                    | Rayford Horton, Environmental Admin. I |
| Parchman, Mississippi 38728                     | INSTITUTIONAL SERVICES                 |
|                                                 | P.O. BOX 1700                          |
|                                                 | JACKSON, MISSISSIPPI 39215-1700        |
|                                                 | PHONE 601/576-7693                     |
| Environmental Sanitation                        | Date of Inspection: June 07, 2017      |
| Deficiency                                      | Attachments                            |
| Unit 29 Bldg. A / Zone A                        |                                        |
| Shower door frame is loose                      |                                        |
| Cell 15 leaks water when it rains, screen has a | (See Photo Page 73)                    |
| hole and light does not work                    |                                        |
| Cell 20 no mattress cover, hole in screen       |                                        |
| Cell 24 no pillow                               |                                        |
| Cell 25 no mattress cover                       |                                        |
| Cell 27 hole in screen                          |                                        |
| Cell 28 no mattress                             |                                        |
| Cell 30 no mattress cover                       |                                        |
| Shower 1 & 3 no lights                          |                                        |
| Cell 32 no mattress, hole in screen             |                                        |
| Cell 33 no mattress cover                       |                                        |
| Upstairs water fountain cover missing           |                                        |
| Zone has lights out throughout the zone         | (See Photo Page 79)                    |
| Unit 29 Bldg. A / Zone B                        |                                        |
| Entrance area hole in tiles                     |                                        |
| Water fountain needs a cover                    |                                        |
| Cell 74 screen on door needs to be fixed        |                                        |
| No lights in top tier showers                   |                                        |
| Unit 29 Bldg. B / Zone A                        |                                        |
| Cell 22 hole in screen, no mattress cover       |                                        |
| Cell 23 no lights, no mattress cover            |                                        |
| Cell 26 no mattress cover                       |                                        |
| Cell 27 no mattress                             |                                        |
| Cell 28 no mattress cover, no pillow            |                                        |
| Cell 29 no mattress                             |                                        |
| Cell 30, 31 & 38 no pillows                     |                                        |