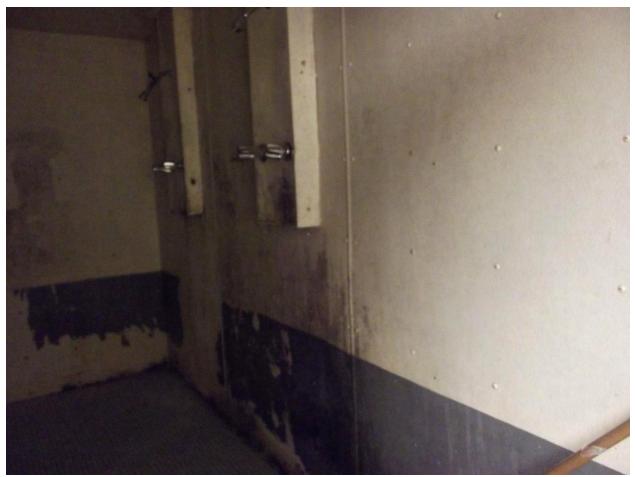

## Mississippi State Penitentiary Parchman, Mississippi 2017 Sanitation Inspection Report (June 05-08, 2017) \*Note: Deficiencies highlighted in red are repeats since last inspection.

| Facility Name & Address:                        | Inspected By:                          |
|-------------------------------------------------|----------------------------------------|
| Mississippi State Penitentiary                  |                                        |
| Hwy. 49 West                                    | Rayford Horton, Environmental Admin. I |
| Parchman, Mississippi 38728                     | INSTITUTIONAL SERVICES                 |
|                                                 | P.O. BOX 1700                          |
|                                                 | JACKSON, MISSISSIPPI 39215-1700        |
|                                                 | PHONE 601/576-7693                     |
| Environmental Sanitation                        | Date of Inspection: June 07, 2017      |
| Deficiency                                      | Attachments                            |
| Unit 29 Bldg. A / Zone A                        |                                        |
| Shower door frame is loose                      |                                        |
| Cell 15 leaks water when it rains, screen has a | (See Photo Page 73)                    |
| hole and light does not work                    |                                        |
| Cell 20 no mattress cover, hole in screen       |                                        |
| Cell 24 no pillow                               |                                        |
| Cell 25 no mattress cover                       |                                        |
| Cell 27 hole in screen                          |                                        |
| Cell 28 no mattress                             |                                        |
| Cell 30 no mattress cover                       |                                        |
| Shower 1 & 3 no lights                          |                                        |
| Cell 32 no mattress, hole in screen             |                                        |
| Cell 33 no mattress cover                       |                                        |
| Upstairs water fountain cover missing           |                                        |
| Zone has lights out throughout the zone         | (See Photo Page 79)                    |
| Unit 29 Bldg. A / Zone B                        |                                        |
| Entrance area hole in tiles                     |                                        |
| Water fountain needs a cover                    |                                        |
| Cell 74 screen on door needs to be fixed        |                                        |
| No lights in top tier showers                   |                                        |
| Unit 29 Bldg. B / Zone A                        |                                        |
| Cell 22 hole in screen, no mattress cover       |                                        |
| Cell 23 no lights, no mattress cover            |                                        |
| Cell 26 no mattress cover                       |                                        |
| Cell 27 no mattress                             |                                        |
| Cell 28 no mattress cover, no pillow            |                                        |
| Cell 29 no mattress                             |                                        |
| Cell 30, 31 & 38 no pillows                     |                                        |