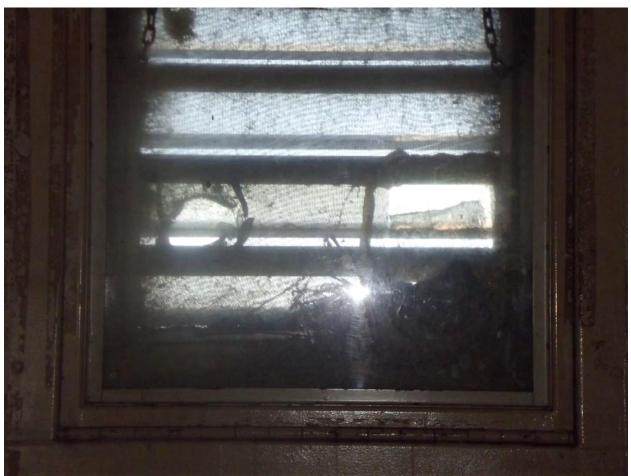

## Mississippi State Penitentiary Parchman, Mississippi 2017 Sanitation Inspection Report (June 05-08, 2017) \*Note: Deficiencies highlighted in red are repeats since last inspection.

| Facility Name & Address:                        | Inspected By:                          |
|-------------------------------------------------|----------------------------------------|
| Mississippi State Penitentiary                  |                                        |
| Hwy. 49 West                                    | Rayford Horton, Environmental Admin. I |
| Parchman, Mississippi 38728                     | INSTITUTIONAL SERVICES                 |
|                                                 | P.O. BOX 1700                          |
|                                                 | JACKSON, MISSISSIPPI 39215-1700        |
|                                                 | PHONE 601/576-7693                     |
| Environmental Sanitation                        | Date of Inspection: June 07, 2017      |
| Deficiency                                      | Attachments                            |
| Unit 29 Bldg. A / Zone A                        |                                        |
| Shower door frame is loose                      |                                        |
| Cell 15 leaks water when it rains, screen has a | (See Photo Page 73)                    |
| hole and light does not work                    |                                        |
| Cell 20 no mattress cover, hole in screen       |                                        |
| Cell 24 no pillow                               |                                        |
| Cell 25 no mattress cover                       |                                        |
| Cell 27 hole in screen                          |                                        |
| Cell 28 no mattress                             |                                        |
| Cell 30 no mattress cover                       |                                        |
| Shower 1 & 3 no lights                          |                                        |
| Cell 32 no mattress, hole in screen             |                                        |
| Cell 33 no mattress cover                       |                                        |
| Upstairs water fountain cover missing           |                                        |
| Zone has lights out throughout the zone         | (See Photo Page 79)                    |
| Unit 29 Bldg. A / Zone B                        |                                        |
| Entrance area hole in tiles                     |                                        |
| Water fountain needs a cover                    |                                        |
| Cell 74 screen on door needs to be fixed        |                                        |
| No lights in top tier showers                   |                                        |
| Unit 29 Bldg. B / Zone A                        |                                        |
| Cell 22 hole in screen, no mattress cover       |                                        |
| Cell 23 no lights, no mattress cover            |                                        |
| Cell 26 no mattress cover                       |                                        |
| Cell 27 no mattress                             |                                        |
| Cell 28 no mattress cover, no pillow            |                                        |
| Cell 29 no mattress                             |                                        |
| Cell 30, 31 & 38 no pillows                     |                                        |