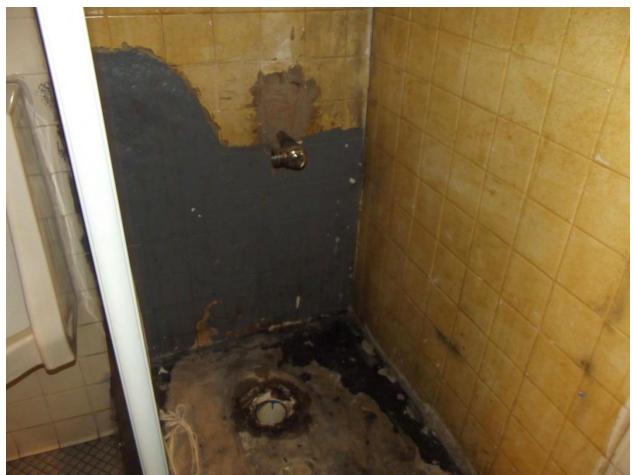

## Mississippi State Penitentiary Parchman, Mississippi 2017 Sanitation Inspection Report (June 05-08, 2017) \*Note: Deficiencies highlighted in red are repeats since last inspection.

| Facility Name & Address:                        | Inspected By:                          |
|-------------------------------------------------|----------------------------------------|
| Mississippi State Penitentiary                  |                                        |
| Hwy. 49 West                                    | Rayford Horton, Environmental Admin. I |
| Parchman, Mississippi 38728                     | INSTITUTIONAL SERVICES                 |
|                                                 | P.O. BOX 1700                          |
|                                                 | JACKSON, MISSISSIPPI 39215-1700        |
|                                                 | PHONE 601/576-7693                     |
| Environmental Sanitation                        | Date of Inspection: June 07, 2017      |
| Deficiency                                      | Attachments                            |
| Unit 29 Bldg. A / Zone A                        |                                        |
| Shower door frame is loose                      |                                        |
| Cell 15 leaks water when it rains, screen has a | (See Photo Page 73)                    |
| hole and light does not work                    |                                        |
| Cell 20 no mattress cover, hole in screen       |                                        |
| Cell 24 no pillow                               |                                        |
| Cell 25 no mattress cover                       |                                        |
| Cell 27 hole in screen                          |                                        |
| Cell 28 no mattress                             |                                        |
| Cell 30 no mattress cover                       |                                        |
| Shower 1 & 3 no lights                          |                                        |
| Cell 32 no mattress, hole in screen             |                                        |
| Cell 33 no mattress cover                       |                                        |
| Upstairs water fountain cover missing           |                                        |
| Zone has lights out throughout the zone         | (See Photo Page 79)                    |
| Unit 29 Bldg. A / Zone B                        |                                        |
| Entrance area hole in tiles                     |                                        |
| Water fountain needs a cover                    |                                        |
| Cell 74 screen on door needs to be fixed        |                                        |
| No lights in top tier showers                   |                                        |
| Unit 29 Bldg. B / Zone A                        |                                        |
| Cell 22 hole in screen, no mattress cover       |                                        |
| Cell 23 no lights, no mattress cover            |                                        |
| Cell 26 no mattress cover                       |                                        |
| Cell 27 no mattress                             |                                        |
| Cell 28 no mattress cover, no pillow            |                                        |
| Cell 29 no mattress                             |                                        |
| Cell 30, 31 & 38 no pillows                     |                                        |