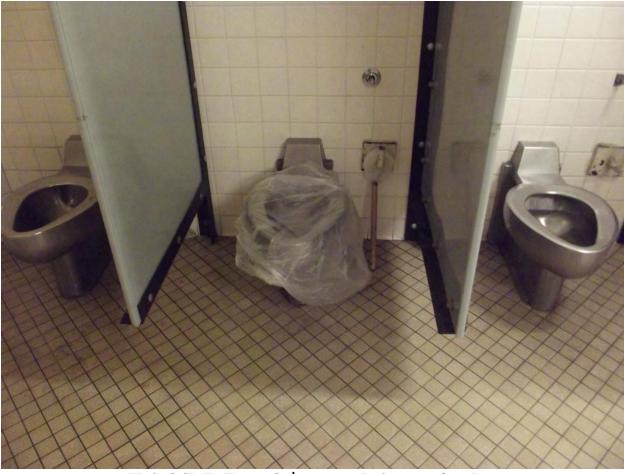

## Mississippi State Penitentiary Parchman, Mississippi 2017 Sanitation Inspection Report (June 05-08, 2017) \*Note: Deficiencies highlighted in red are repeats since last inspection.

| Facility Name & Address:                        | Inspected By:                          |
|-------------------------------------------------|----------------------------------------|
| Mississippi State Penitentiary                  |                                        |
| Hwy. 49 West                                    | Rayford Horton, Environmental Admin. I |
| Parchman, Mississippi 38728                     | INSTITUTIONAL SERVICES                 |
|                                                 | P.O. BOX 1700                          |
|                                                 | JACKSON, MISSISSIPPI 39215-1700        |
|                                                 | PHONE 601/576-7693                     |
| Environmental Sanitation                        | Date of Inspection: June 07, 2017      |
| Deficiency                                      | Attachments                            |
| Unit 29 Bldg. A / Zone A                        |                                        |
| Shower door frame is loose                      |                                        |
| Cell 15 leaks water when it rains, screen has a | (See Photo Page 73)                    |
| hole and light does not work                    |                                        |
| Cell 20 no mattress cover, hole in screen       |                                        |
| Cell 24 no pillow                               |                                        |
| Cell 25 no mattress cover                       |                                        |
| Cell 27 hole in screen                          |                                        |
| Cell 28 no mattress                             |                                        |
| Cell 30 no mattress cover                       |                                        |
| Shower 1 & 3 no lights                          |                                        |
| Cell 32 no mattress, hole in screen             |                                        |
| Cell 33 no mattress cover                       |                                        |
| Upstairs water fountain cover missing           |                                        |
| Zone has lights out throughout the zone         | (See Photo Page 79)                    |
| Unit 29 Bldg. A / Zone B                        |                                        |
| Entrance area hole in tiles                     |                                        |
| Water fountain needs a cover                    |                                        |
| Cell 74 screen on door needs to be fixed        |                                        |
| No lights in top tier showers                   |                                        |
| Unit 29 Bldg. B / Zone A                        |                                        |
| Cell 22 hole in screen, no mattress cover       |                                        |
| Cell 23 no lights, no mattress cover            |                                        |
| Cell 26 no mattress cover                       |                                        |
| Cell 27 no mattress                             |                                        |
| Cell 28 no mattress cover, no pillow            |                                        |
| Cell 29 no mattress                             |                                        |
| Cell 30, 31 & 38 no pillows                     |                                        |