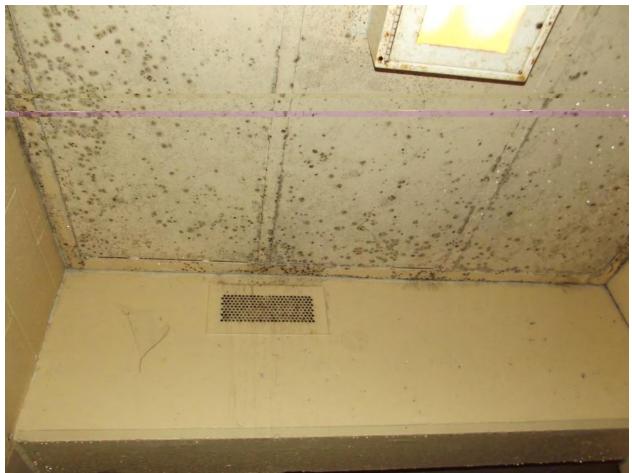

## Mississippi State Penitentiary Parchman, Mississippi 2017 Sanitation Inspection Report (June 05-08, 2017) \*Note: Deficiencies highlighted in red are repeats since last inspection.

| Facility Name & Address:                        | Inspected By:                          |
|-------------------------------------------------|----------------------------------------|
| Mississippi State Penitentiary                  |                                        |
| Hwy. 49 West                                    | Rayford Horton, Environmental Admin. I |
| Parchman, Mississippi 38728                     | INSTITUTIONAL SERVICES                 |
|                                                 | P.O. BOX 1700                          |
|                                                 | JACKSON, MISSISSIPPI 39215-1700        |
|                                                 | PHONE 601/576-7693                     |
| Environmental Sanitation                        | Date of Inspection: June 07, 2017      |
| Deficiency                                      | Attachments                            |
| Unit 29 Bldg. A / Zone A                        |                                        |
| Shower door frame is loose                      |                                        |
| Cell 15 leaks water when it rains, screen has a | (See Photo Page 73)                    |
| hole and light does not work                    |                                        |
| Cell 20 no mattress cover, hole in screen       |                                        |
| Cell 24 no pillow                               |                                        |
| Cell 25 no mattress cover                       |                                        |
| Cell 27 hole in screen                          |                                        |
| Cell 28 no mattress                             |                                        |
| Cell 30 no mattress cover                       |                                        |
| Shower 1 & 3 no lights                          |                                        |
| Cell 32 no mattress, hole in screen             |                                        |
| Cell 33 no mattress cover                       |                                        |
| Upstairs water fountain cover missing           |                                        |
| Zone has lights out throughout the zone         | (See Photo Page 79)                    |
| Unit 29 Bldg. A / Zone B                        |                                        |
| Entrance area hole in tiles                     |                                        |
| Water fountain needs a cover                    |                                        |
| Cell 74 screen on door needs to be fixed        |                                        |
| No lights in top tier showers                   |                                        |
| Unit 29 Bldg. B / Zone A                        |                                        |
| Cell 22 hole in screen, no mattress cover       |                                        |
| Cell 23 no lights, no mattress cover            |                                        |
| Cell 26 no mattress cover                       |                                        |
| Cell 27 no mattress                             |                                        |
| Cell 28 no mattress cover, no pillow            |                                        |
| Cell 29 no mattress                             |                                        |
| Cell 30, 31 & 38 no pillows                     |                                        |