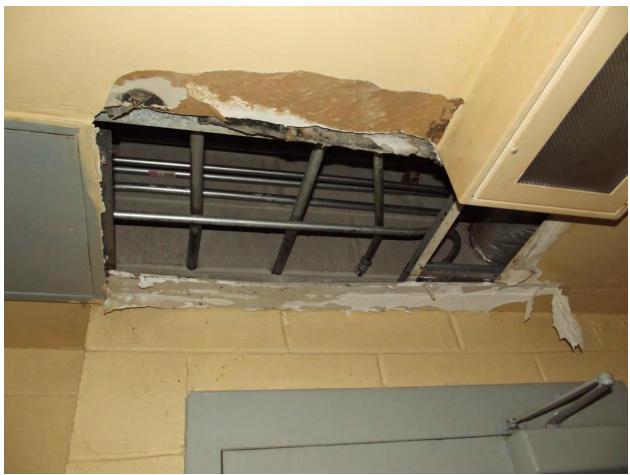

## Mississippi State Penitentiary Parchman, Mississippi 2017 Sanitation Inspection Report (June 05-08, 2017) \*Note: Deficiencies highlighted in red are repeats since last inspection.

| Facility Name & Address:                        | Inspected By:                          |
|-------------------------------------------------|----------------------------------------|
| Mississippi State Penitentiary                  |                                        |
| Hwy. 49 West                                    | Rayford Horton, Environmental Admin. I |
| Parchman, Mississippi 38728                     | INSTITUTIONAL SERVICES                 |
|                                                 | P.O. BOX 1700                          |
|                                                 | JACKSON, MISSISSIPPI 39215-1700        |
|                                                 | PHONE 601/576-7693                     |
| Environmental Sanitation                        | Date of Inspection: June 07, 2017      |
| Deficiency                                      | Attachments                            |
| Unit 29 Bldg. A / Zone A                        |                                        |
| Shower door frame is loose                      |                                        |
| Cell 15 leaks water when it rains, screen has a | (See Photo Page 73)                    |
| hole and light does not work                    |                                        |
| Cell 20 no mattress cover, hole in screen       |                                        |
| Cell 24 no pillow                               |                                        |
| Cell 25 no mattress cover                       |                                        |
| Cell 27 hole in screen                          |                                        |
| Cell 28 no mattress                             |                                        |
| Cell 30 no mattress cover                       |                                        |
| Shower 1 & 3 no lights                          |                                        |
| Cell 32 no mattress, hole in screen             |                                        |
| Cell 33 no mattress cover                       |                                        |
| Upstairs water fountain cover missing           |                                        |
| Zone has lights out throughout the zone         | (See Photo Page 79)                    |
| Unit 29 Bldg. A / Zone B                        |                                        |
| Entrance area hole in tiles                     |                                        |
| Water fountain needs a cover                    |                                        |
| Cell 74 screen on door needs to be fixed        |                                        |
| No lights in top tier showers                   |                                        |
| Unit 29 Bldg. B / Zone A                        |                                        |
| Cell 22 hole in screen, no mattress cover       |                                        |
| Cell 23 no lights, no mattress cover            |                                        |
| Cell 26 no mattress cover                       |                                        |
| Cell 27 no mattress                             |                                        |
| Cell 28 no mattress cover, no pillow            |                                        |
| Cell 29 no mattress                             |                                        |
| Cell 30, 31 & 38 no pillows                     |                                        |