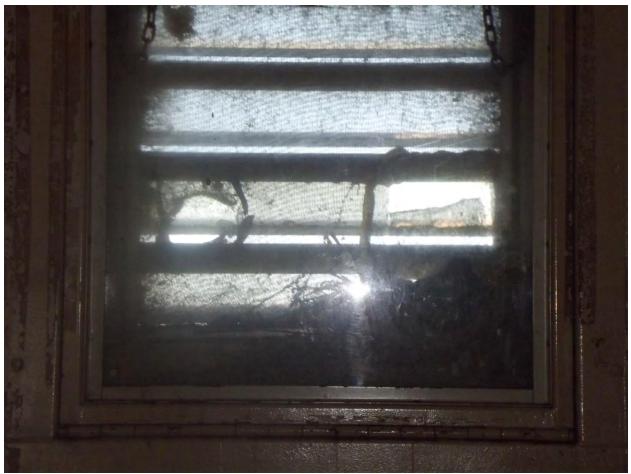

## Mississippi State Penitentiary Parchman, Mississippi 2017 Sanitation Inspection Report (June 05-08, 2017) \*Note: Deficiencies highlighted in red are repeats since last inspection.

| Facility Name & Address:                        | Inspected By:                          |
|-------------------------------------------------|----------------------------------------|
| Mississippi State Penitentiary                  |                                        |
| Hwy. 49 West                                    | Rayford Horton, Environmental Admin. I |
| Parchman, Mississippi 38728                     | INSTITUTIONAL SERVICES                 |
|                                                 | P.O. BOX 1700                          |
|                                                 | JACKSON, MISSISSIPPI 39215-1700        |
|                                                 | PHONE 601/576-7693                     |
| Environmental Sanitation                        | Date of Inspection: June 07, 2017      |
| Deficiency                                      | Attachments                            |
| Unit 29 Bldg. A / Zone A                        |                                        |
| Shower door frame is loose                      |                                        |
| Cell 15 leaks water when it rains, screen has a | (See Photo Page 73)                    |
| hole and light does not work                    |                                        |
| Cell 20 no mattress cover, hole in screen       |                                        |
| Cell 24 no pillow                               |                                        |
| Cell 25 no mattress cover                       |                                        |
| Cell 27 hole in screen                          |                                        |
| Cell 28 no mattress                             |                                        |
| Cell 30 no mattress cover                       |                                        |
| Shower 1 & 3 no lights                          |                                        |
| Cell 32 no mattress, hole in screen             |                                        |
| Cell 33 no mattress cover                       |                                        |
| Upstairs water fountain cover missing           |                                        |
| Zone has lights out throughout the zone         | (See Photo Page 79)                    |
| Unit 29 Bldg. A / Zone B                        |                                        |
| Entrance area hole in tiles                     |                                        |
| Water fountain needs a cover                    |                                        |
| Cell 74 screen on door needs to be fixed        |                                        |
| No lights in top tier showers                   |                                        |
| Unit 29 Bldg. B / Zone A                        |                                        |
| Cell 22 hole in screen, no mattress cover       |                                        |
| Cell 23 no lights, no mattress cover            |                                        |
| Cell 26 no mattress cover                       |                                        |
| Cell 27 no mattress                             |                                        |
| Cell 28 no mattress cover, no pillow            |                                        |
| Cell 29 no mattress                             |                                        |
| Cell 30, 31 & 38 no pillows                     |                                        |