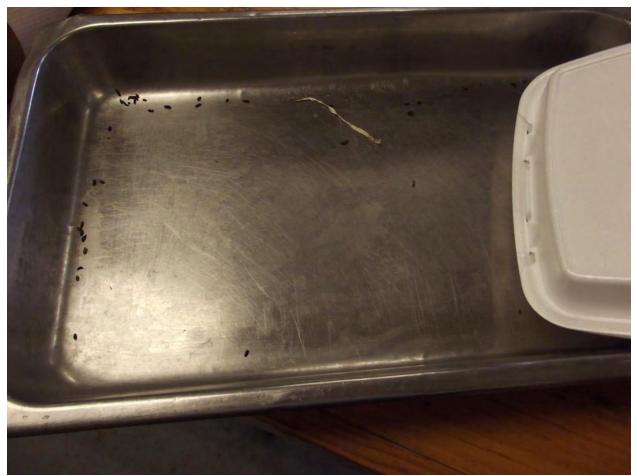

## Mississippi State Penitentiary Parchman, Mississippi 2017 Sanitation Inspection Report (June 05-08, 2017) \*Note: Deficiencies highlighted in red are repeats since last inspection.

| Facility Name & Address:                        | Inspected By:                          |
|-------------------------------------------------|----------------------------------------|
| Mississippi State Penitentiary                  |                                        |
| Hwy. 49 West                                    | Rayford Horton, Environmental Admin. I |
| Parchman, Mississippi 38728                     | INSTITUTIONAL SERVICES                 |
|                                                 | P.O. BOX 1700                          |
|                                                 | JACKSON, MISSISSIPPI 39215-1700        |
|                                                 | PHONE 601/576-7693                     |
| Environmental Sanitation                        | Date of Inspection: June 07, 2017      |
| Deficiency                                      | Attachments                            |
| Unit 29 Bldg. A / Zone A                        |                                        |
| Shower door frame is loose                      |                                        |
| Cell 15 leaks water when it rains, screen has a | (See Photo Page 73)                    |
| hole and light does not work                    |                                        |
| Cell 20 no mattress cover, hole in screen       |                                        |
| Cell 24 no pillow                               |                                        |
| Cell 25 no mattress cover                       |                                        |
| Cell 27 hole in screen                          |                                        |
| Cell 28 no mattress                             |                                        |
| Cell 30 no mattress cover                       |                                        |
| Shower 1 & 3 no lights                          |                                        |
| Cell 32 no mattress, hole in screen             |                                        |
| Cell 33 no mattress cover                       |                                        |
| Upstairs water fountain cover missing           |                                        |
| Zone has lights out throughout the zone         | (See Photo Page 79)                    |
| Unit 29 Bldg. A / Zone B                        |                                        |
| Entrance area hole in tiles                     |                                        |
| Water fountain needs a cover                    |                                        |
| Cell 74 screen on door needs to be fixed        |                                        |
| No lights in top tier showers                   |                                        |
| Unit 29 Bldg. B / Zone A                        |                                        |
| Cell 22 hole in screen, no mattress cover       |                                        |
| Cell 23 no lights, no mattress cover            |                                        |
| Cell 26 no mattress cover                       |                                        |
| Cell 27 no mattress                             |                                        |
| Cell 28 no mattress cover, no pillow            |                                        |
| Cell 29 no mattress                             |                                        |
| Cell 30, 31 & 38 no pillows                     |                                        |