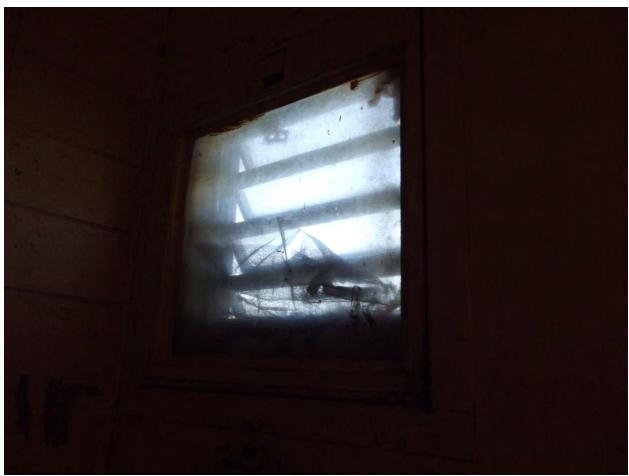

## Mississippi State Penitentiary Parchman, Mississippi 2017 Sanitation Inspection Report (June 05-08, 2017) \*Note: Deficiencies highlighted in red are repeats since last inspection.

| Facility Name & Address:                        | Inspected By:                          |
|-------------------------------------------------|----------------------------------------|
| Mississippi State Penitentiary                  |                                        |
| Hwy. 49 West                                    | Rayford Horton, Environmental Admin. I |
| Parchman, Mississippi 38728                     | INSTITUTIONAL SERVICES                 |
|                                                 | P.O. BOX 1700                          |
|                                                 | JACKSON, MISSISSIPPI 39215-1700        |
|                                                 | PHONE 601/576-7693                     |
| Environmental Sanitation                        | Date of Inspection: June 07, 2017      |
| Deficiency                                      | Attachments                            |
| Unit 29 Bldg. A / Zone A                        |                                        |
| Shower door frame is loose                      |                                        |
| Cell 15 leaks water when it rains, screen has a | (See Photo Page 73)                    |
| hole and light does not work                    |                                        |
| Cell 20 no mattress cover, hole in screen       |                                        |
| Cell 24 no pillow                               |                                        |
| Cell 25 no mattress cover                       |                                        |
| Cell 27 hole in screen                          |                                        |
| Cell 28 no mattress                             |                                        |
| Cell 30 no mattress cover                       |                                        |
| Shower 1 & 3 no lights                          |                                        |
| Cell 32 no mattress, hole in screen             |                                        |
| Cell 33 no mattress cover                       |                                        |
| Upstairs water fountain cover missing           |                                        |
| Zone has lights out throughout the zone         | (See Photo Page 79)                    |
| Unit 29 Bldg. A / Zone B                        |                                        |
| Entrance area hole in tiles                     |                                        |
| Water fountain needs a cover                    |                                        |
| Cell 74 screen on door needs to be fixed        |                                        |
| No lights in top tier showers                   |                                        |
| Unit 29 Bldg. B / Zone A                        |                                        |
| Cell 22 hole in screen, no mattress cover       |                                        |
| Cell 23 no lights, no mattress cover            |                                        |
| Cell 26 no mattress cover                       |                                        |
| Cell 27 no mattress                             |                                        |
| Cell 28 no mattress cover, no pillow            |                                        |
| Cell 29 no mattress                             |                                        |
| Cell 30, 31 & 38 no pillows                     |                                        |