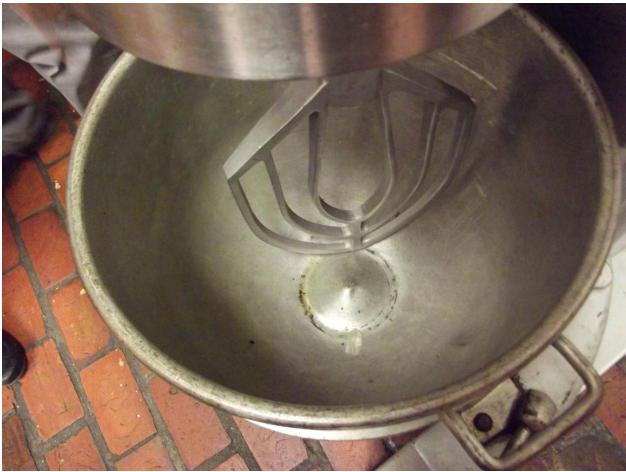

## Mississippi State Penitentiary Parchman, Mississippi 2017 Sanitation Inspection Report (June 05-08, 2017) \*Note: Deficiencies highlighted in red are repeats since last inspection.

| Facility Name & Address:                        | Inspected By:                          |
|-------------------------------------------------|----------------------------------------|
| Mississippi State Penitentiary                  |                                        |
| Hwy. 49 West                                    | Rayford Horton, Environmental Admin. I |
| Parchman, Mississippi 38728                     | INSTITUTIONAL SERVICES                 |
|                                                 | P.O. BOX 1700                          |
|                                                 | JACKSON, MISSISSIPPI 39215-1700        |
|                                                 | PHONE 601/576-7693                     |
| Environmental Sanitation                        | Date of Inspection: June 07, 2017      |
| Deficiency                                      | Attachments                            |
| Unit 29 Bldg. A / Zone A                        |                                        |
| Shower door frame is loose                      |                                        |
| Cell 15 leaks water when it rains, screen has a | (See Photo Page 73)                    |
| hole and light does not work                    |                                        |
| Cell 20 no mattress cover, hole in screen       |                                        |
| Cell 24 no pillow                               |                                        |
| Cell 25 no mattress cover                       |                                        |
| Cell 27 hole in screen                          |                                        |
| Cell 28 no mattress                             |                                        |
| Cell 30 no mattress cover                       |                                        |
| Shower 1 & 3 no lights                          |                                        |
| Cell 32 no mattress, hole in screen             |                                        |
| Cell 33 no mattress cover                       |                                        |
| Upstairs water fountain cover missing           |                                        |
| Zone has lights out throughout the zone         | (See Photo Page 79)                    |
| Unit 29 Bldg. A / Zone B                        |                                        |
| Entrance area hole in tiles                     |                                        |
| Water fountain needs a cover                    |                                        |
| Cell 74 screen on door needs to be fixed        |                                        |
| No lights in top tier showers                   |                                        |
| Unit 29 Bldg. B / Zone A                        |                                        |
| Cell 22 hole in screen, no mattress cover       |                                        |
| Cell 23 no lights, no mattress cover            |                                        |
| Cell 26 no mattress cover                       |                                        |
| Cell 27 no mattress                             |                                        |
| Cell 28 no mattress cover, no pillow            |                                        |
| Cell 29 no mattress                             |                                        |
| Cell 30, 31 & 38 no pillows                     |                                        |