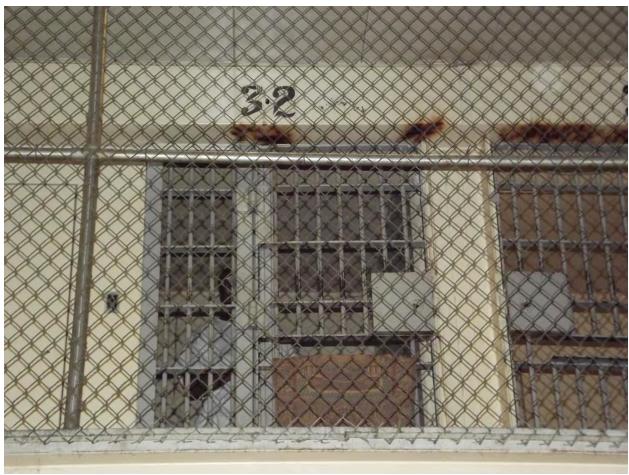

## Mississippi State Penitentiary Parchman, Mississippi 2017 Sanitation Inspection Report (June 05-08, 2017) \*Note: Deficiencies highlighted in red are repeats since last inspection.

| Facility Name & Address:                        | Inspected By:                          |
|-------------------------------------------------|----------------------------------------|
| Mississippi State Penitentiary                  |                                        |
| Hwy. 49 West                                    | Rayford Horton, Environmental Admin. I |
| Parchman, Mississippi 38728                     | INSTITUTIONAL SERVICES                 |
|                                                 | P.O. BOX 1700                          |
|                                                 | JACKSON, MISSISSIPPI 39215-1700        |
|                                                 | PHONE 601/576-7693                     |
| Environmental Sanitation                        | Date of Inspection: June 07, 2017      |
| Deficiency                                      | Attachments                            |
| Unit 29 Bldg. A / Zone A                        |                                        |
| Shower door frame is loose                      |                                        |
| Cell 15 leaks water when it rains, screen has a | (See Photo Page 73)                    |
| hole and light does not work                    |                                        |
| Cell 20 no mattress cover, hole in screen       |                                        |
| Cell 24 no pillow                               |                                        |
| Cell 25 no mattress cover                       |                                        |
| Cell 27 hole in screen                          |                                        |
| Cell 28 no mattress                             |                                        |
| Cell 30 no mattress cover                       |                                        |
| Shower 1 & 3 no lights                          |                                        |
| Cell 32 no mattress, hole in screen             |                                        |
| Cell 33 no mattress cover                       |                                        |
| Upstairs water fountain cover missing           |                                        |
| Zone has lights out throughout the zone         | (See Photo Page 79)                    |
| Unit 29 Bldg. A / Zone B                        |                                        |
| Entrance area hole in tiles                     |                                        |
| Water fountain needs a cover                    |                                        |
| Cell 74 screen on door needs to be fixed        |                                        |
| No lights in top tier showers                   |                                        |
| Unit 29 Bldg. B / Zone A                        |                                        |
| Cell 22 hole in screen, no mattress cover       |                                        |
| Cell 23 no lights, no mattress cover            |                                        |
| Cell 26 no mattress cover                       |                                        |
| Cell 27 no mattress                             |                                        |
| Cell 28 no mattress cover, no pillow            |                                        |
| Cell 29 no mattress                             |                                        |
| Cell 30, 31 & 38 no pillows                     |                                        |