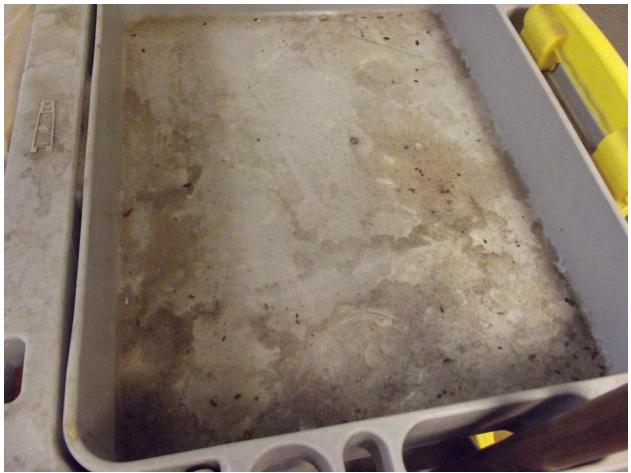

## Mississippi State Penitentiary Parchman, Mississippi 2017 Sanitation Inspection Report (June 05-08, 2017) \*Note: Deficiencies highlighted in red are repeats since last inspection.

| Facility Name & Address:                        | Inspected By:                          |
|-------------------------------------------------|----------------------------------------|
| Mississippi State Penitentiary                  |                                        |
| Hwy. 49 West                                    | Rayford Horton, Environmental Admin. I |
| Parchman, Mississippi 38728                     | INSTITUTIONAL SERVICES                 |
|                                                 | P.O. BOX 1700                          |
|                                                 | JACKSON, MISSISSIPPI 39215-1700        |
|                                                 | PHONE 601/576-7693                     |
| Environmental Sanitation                        | Date of Inspection: June 07, 2017      |
| Deficiency                                      | Attachments                            |
| Unit 29 Bldg. A / Zone A                        |                                        |
| Shower door frame is loose                      |                                        |
| Cell 15 leaks water when it rains, screen has a | (See Photo Page 73)                    |
| hole and light does not work                    |                                        |
| Cell 20 no mattress cover, hole in screen       |                                        |
| Cell 24 no pillow                               |                                        |
| Cell 25 no mattress cover                       |                                        |
| Cell 27 hole in screen                          |                                        |
| Cell 28 no mattress                             |                                        |
| Cell 30 no mattress cover                       |                                        |
| Shower 1 & 3 no lights                          |                                        |
| Cell 32 no mattress, hole in screen             |                                        |
| Cell 33 no mattress cover                       |                                        |
| Upstairs water fountain cover missing           |                                        |
| Zone has lights out throughout the zone         | (See Photo Page 79)                    |
| Unit 29 Bldg. A / Zone B                        |                                        |
| Entrance area hole in tiles                     |                                        |
| Water fountain needs a cover                    |                                        |
| Cell 74 screen on door needs to be fixed        |                                        |
| No lights in top tier showers                   |                                        |
| Unit 29 Bldg. B / Zone A                        |                                        |
| Cell 22 hole in screen, no mattress cover       |                                        |
| Cell 23 no lights, no mattress cover            |                                        |
| Cell 26 no mattress cover                       |                                        |
| Cell 27 no mattress                             |                                        |
| Cell 28 no mattress cover, no pillow            |                                        |
| Cell 29 no mattress                             |                                        |
| Cell 30, 31 & 38 no pillows                     |                                        |