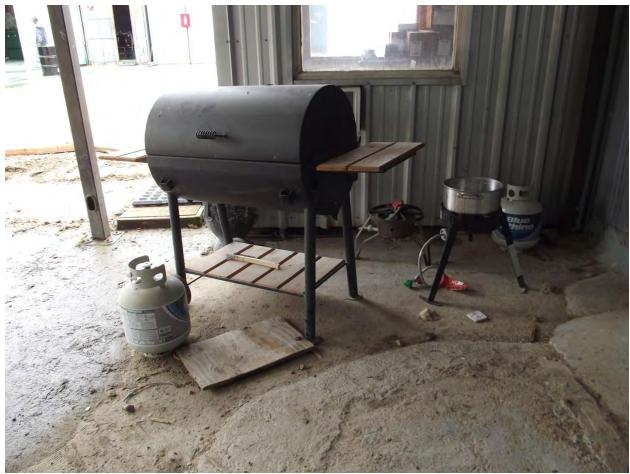

## Mississippi State Penitentiary Parchman, Mississippi 2017 Sanitation Inspection Report (June 05-08, 2017) \*Note: Deficiencies highlighted in red are repeats since last inspection.

| Facility Name & Address:                        | Inspected By:                          |
|-------------------------------------------------|----------------------------------------|
| Mississippi State Penitentiary                  |                                        |
| Hwy. 49 West                                    | Rayford Horton, Environmental Admin. I |
| Parchman, Mississippi 38728                     | INSTITUTIONAL SERVICES                 |
|                                                 | P.O. BOX 1700                          |
|                                                 | JACKSON, MISSISSIPPI 39215-1700        |
|                                                 | PHONE 601/576-7693                     |
| Environmental Sanitation                        | Date of Inspection: June 07, 2017      |
| Deficiency                                      | Attachments                            |
| Unit 29 Bldg. A / Zone A                        |                                        |
| Shower door frame is loose                      |                                        |
| Cell 15 leaks water when it rains, screen has a | (See Photo Page 73)                    |
| hole and light does not work                    |                                        |
| Cell 20 no mattress cover, hole in screen       |                                        |
| Cell 24 no pillow                               |                                        |
| Cell 25 no mattress cover                       |                                        |
| Cell 27 hole in screen                          |                                        |
| Cell 28 no mattress                             |                                        |
| Cell 30 no mattress cover                       |                                        |
| Shower 1 & 3 no lights                          |                                        |
| Cell 32 no mattress, hole in screen             |                                        |
| Cell 33 no mattress cover                       |                                        |
| Upstairs water fountain cover missing           |                                        |
| Zone has lights out throughout the zone         | (See Photo Page 79)                    |
| Unit 29 Bldg. A / Zone B                        |                                        |
| Entrance area hole in tiles                     |                                        |
| Water fountain needs a cover                    |                                        |
| Cell 74 screen on door needs to be fixed        |                                        |
| No lights in top tier showers                   |                                        |
| Unit 29 Bldg. B / Zone A                        |                                        |
| Cell 22 hole in screen, no mattress cover       |                                        |
| Cell 23 no lights, no mattress cover            |                                        |
| Cell 26 no mattress cover                       |                                        |
| Cell 27 no mattress                             |                                        |
| Cell 28 no mattress cover, no pillow            |                                        |
| Cell 29 no mattress                             |                                        |
| Cell 30, 31 & 38 no pillows                     |                                        |