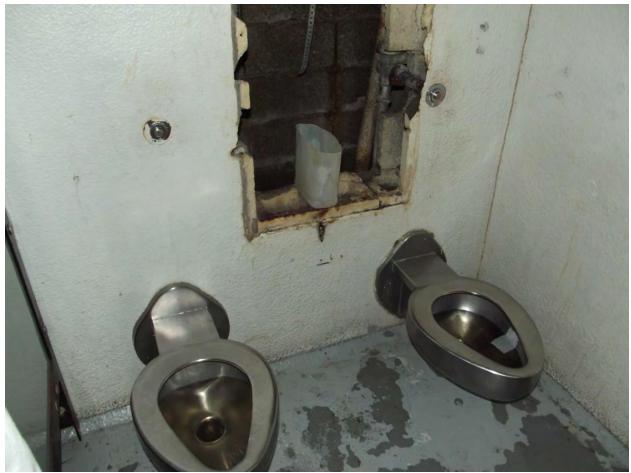

## Mississippi State Penitentiary Parchman, Mississippi 2017 Sanitation Inspection Report (June 05-08, 2017) \*Note: Deficiencies highlighted in red are repeats since last inspection.

| Facility Name & Address:                        | Inspected By:                          |
|-------------------------------------------------|----------------------------------------|
| Mississippi State Penitentiary                  |                                        |
| Hwy. 49 West                                    | Rayford Horton, Environmental Admin. I |
| Parchman, Mississippi 38728                     | INSTITUTIONAL SERVICES                 |
|                                                 | P.O. BOX 1700                          |
|                                                 | JACKSON, MISSISSIPPI 39215-1700        |
|                                                 | PHONE 601/576-7693                     |
| Environmental Sanitation                        | Date of Inspection: June 07, 2017      |
| Deficiency                                      | Attachments                            |
| Unit 29 Bldg. A / Zone A                        |                                        |
| Shower door frame is loose                      |                                        |
| Cell 15 leaks water when it rains, screen has a | (See Photo Page 73)                    |
| hole and light does not work                    |                                        |
| Cell 20 no mattress cover, hole in screen       |                                        |
| Cell 24 no pillow                               |                                        |
| Cell 25 no mattress cover                       |                                        |
| Cell 27 hole in screen                          |                                        |
| Cell 28 no mattress                             |                                        |
| Cell 30 no mattress cover                       |                                        |
| Shower 1 & 3 no lights                          |                                        |
| Cell 32 no mattress, hole in screen             |                                        |
| Cell 33 no mattress cover                       |                                        |
| Upstairs water fountain cover missing           |                                        |
| Zone has lights out throughout the zone         | (See Photo Page 79)                    |
| Unit 29 Bldg. A / Zone B                        |                                        |
| Entrance area hole in tiles                     |                                        |
| Water fountain needs a cover                    |                                        |
| Cell 74 screen on door needs to be fixed        |                                        |
| No lights in top tier showers                   |                                        |
| Unit 29 Bldg. B / Zone A                        |                                        |
| Cell 22 hole in screen, no mattress cover       |                                        |
| Cell 23 no lights, no mattress cover            |                                        |
| Cell 26 no mattress cover                       |                                        |
| Cell 27 no mattress                             |                                        |
| Cell 28 no mattress cover, no pillow            |                                        |
| Cell 29 no mattress                             |                                        |
| Cell 30, 31 & 38 no pillows                     |                                        |