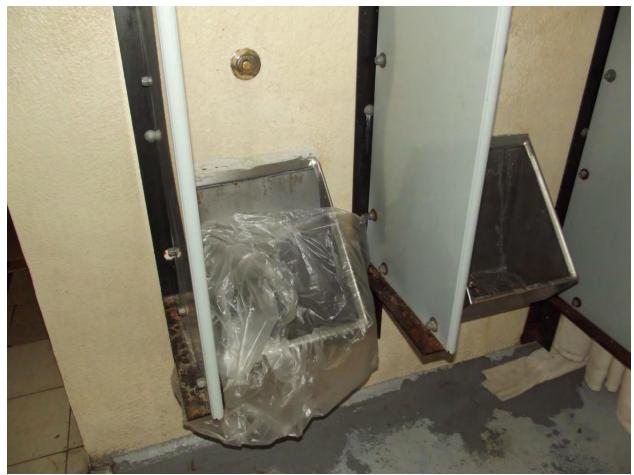

## Mississippi State Penitentiary Parchman, Mississippi 2017 Sanitation Inspection Report (June 05-08, 2017) \*Note: Deficiencies highlighted in red are repeats since last inspection.

| Facility Name & Address:                        | Inspected By:                          |
|-------------------------------------------------|----------------------------------------|
| Mississippi State Penitentiary                  |                                        |
| Hwy. 49 West                                    | Rayford Horton, Environmental Admin. I |
| Parchman, Mississippi 38728                     | INSTITUTIONAL SERVICES                 |
|                                                 | P.O. BOX 1700                          |
|                                                 | JACKSON, MISSISSIPPI 39215-1700        |
|                                                 | PHONE 601/576-7693                     |
| Environmental Sanitation                        | Date of Inspection: June 07, 2017      |
| Deficiency                                      | Attachments                            |
| Unit 29 Bldg. A / Zone A                        |                                        |
| Shower door frame is loose                      |                                        |
| Cell 15 leaks water when it rains, screen has a | (See Photo Page 73)                    |
| hole and light does not work                    |                                        |
| Cell 20 no mattress cover, hole in screen       |                                        |
| Cell 24 no pillow                               |                                        |
| Cell 25 no mattress cover                       |                                        |
| Cell 27 hole in screen                          |                                        |
| Cell 28 no mattress                             |                                        |
| Cell 30 no mattress cover                       |                                        |
| Shower 1 & 3 no lights                          |                                        |
| Cell 32 no mattress, hole in screen             |                                        |
| Cell 33 no mattress cover                       |                                        |
| Upstairs water fountain cover missing           |                                        |
| Zone has lights out throughout the zone         | (See Photo Page 79)                    |
| Unit 29 Bldg. A / Zone B                        |                                        |
| Entrance area hole in tiles                     |                                        |
| Water fountain needs a cover                    |                                        |
| Cell 74 screen on door needs to be fixed        |                                        |
| No lights in top tier showers                   |                                        |
| Unit 29 Bldg. B / Zone A                        |                                        |
| Cell 22 hole in screen, no mattress cover       |                                        |
| Cell 23 no lights, no mattress cover            |                                        |
| Cell 26 no mattress cover                       |                                        |
| Cell 27 no mattress                             |                                        |
| Cell 28 no mattress cover, no pillow            |                                        |
| Cell 29 no mattress                             |                                        |
| Cell 30, 31 & 38 no pillows                     |                                        |