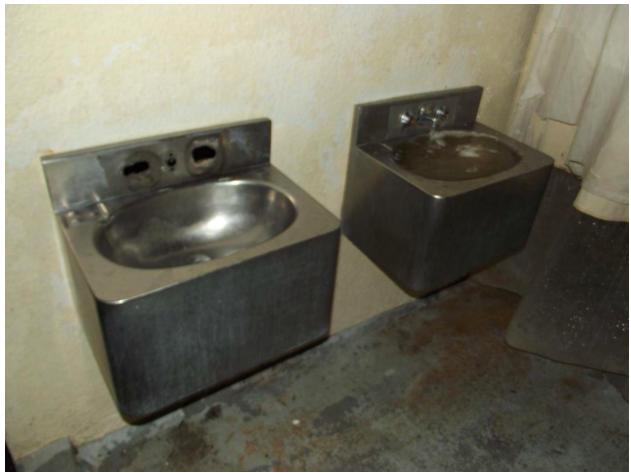

## Mississippi State Penitentiary Parchman, Mississippi 2017 Sanitation Inspection Report (June 05-08, 2017) \*Note: Deficiencies highlighted in red are repeats since last inspection.

| Facility Name & Address:                        | Inspected By:                          |
|-------------------------------------------------|----------------------------------------|
| Mississippi State Penitentiary                  |                                        |
| Hwy. 49 West                                    | Rayford Horton, Environmental Admin. I |
| Parchman, Mississippi 38728                     | INSTITUTIONAL SERVICES                 |
|                                                 | P.O. BOX 1700                          |
|                                                 | JACKSON, MISSISSIPPI 39215-1700        |
|                                                 | PHONE 601/576-7693                     |
| Environmental Sanitation                        | Date of Inspection: June 07, 2017      |
| Deficiency                                      | Attachments                            |
| Unit 29 Bldg. A / Zone A                        |                                        |
| Shower door frame is loose                      |                                        |
| Cell 15 leaks water when it rains, screen has a | (See Photo Page 73)                    |
| hole and light does not work                    |                                        |
| Cell 20 no mattress cover, hole in screen       |                                        |
| Cell 24 no pillow                               |                                        |
| Cell 25 no mattress cover                       |                                        |
| Cell 27 hole in screen                          |                                        |
| Cell 28 no mattress                             |                                        |
| Cell 30 no mattress cover                       |                                        |
| Shower 1 & 3 no lights                          |                                        |
| Cell 32 no mattress, hole in screen             |                                        |
| Cell 33 no mattress cover                       |                                        |
| Upstairs water fountain cover missing           |                                        |
| Zone has lights out throughout the zone         | (See Photo Page 79)                    |
| Unit 29 Bldg. A / Zone B                        |                                        |
| Entrance area hole in tiles                     |                                        |
| Water fountain needs a cover                    |                                        |
| Cell 74 screen on door needs to be fixed        |                                        |
| No lights in top tier showers                   |                                        |
| Unit 29 Bldg. B / Zone A                        |                                        |
| Cell 22 hole in screen, no mattress cover       |                                        |
| Cell 23 no lights, no mattress cover            |                                        |
| Cell 26 no mattress cover                       |                                        |
| Cell 27 no mattress                             |                                        |
| Cell 28 no mattress cover, no pillow            |                                        |
| Cell 29 no mattress                             |                                        |
| Cell 30, 31 & 38 no pillows                     |                                        |