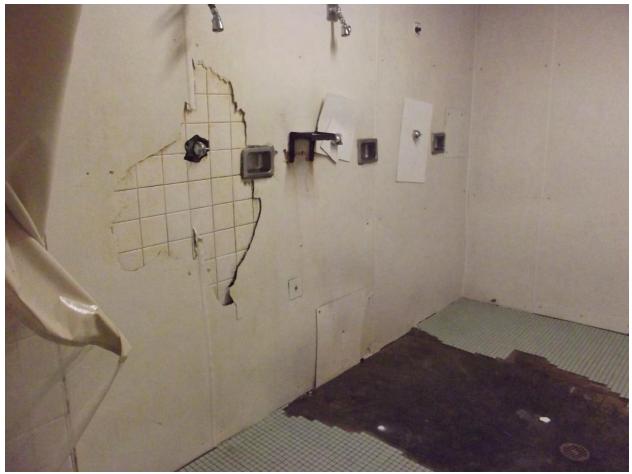

## Mississippi State Penitentiary Parchman, Mississippi 2017 Sanitation Inspection Report (June 05-08, 2017) \*Note: Deficiencies highlighted in red are repeats since last inspection.

| Facility Name & Address:                        | Inspected By:                          |
|-------------------------------------------------|----------------------------------------|
| Mississippi State Penitentiary                  |                                        |
| Hwy. 49 West                                    | Rayford Horton, Environmental Admin. I |
| Parchman, Mississippi 38728                     | INSTITUTIONAL SERVICES                 |
|                                                 | P.O. BOX 1700                          |
|                                                 | JACKSON, MISSISSIPPI 39215-1700        |
|                                                 | PHONE 601/576-7693                     |
| Environmental Sanitation                        | Date of Inspection: June 07, 2017      |
| Deficiency                                      | Attachments                            |
| Unit 29 Bldg. A / Zone A                        |                                        |
| Shower door frame is loose                      |                                        |
| Cell 15 leaks water when it rains, screen has a | (See Photo Page 73)                    |
| hole and light does not work                    |                                        |
| Cell 20 no mattress cover, hole in screen       |                                        |
| Cell 24 no pillow                               |                                        |
| Cell 25 no mattress cover                       |                                        |
| Cell 27 hole in screen                          |                                        |
| Cell 28 no mattress                             |                                        |
| Cell 30 no mattress cover                       |                                        |
| Shower 1 & 3 no lights                          |                                        |
| Cell 32 no mattress, hole in screen             |                                        |
| Cell 33 no mattress cover                       |                                        |
| Upstairs water fountain cover missing           |                                        |
| Zone has lights out throughout the zone         | (See Photo Page 79)                    |
| Unit 29 Bldg. A / Zone B                        |                                        |
| Entrance area hole in tiles                     |                                        |
| Water fountain needs a cover                    |                                        |
| Cell 74 screen on door needs to be fixed        |                                        |
| No lights in top tier showers                   |                                        |
| Unit 29 Bldg. B / Zone A                        |                                        |
| Cell 22 hole in screen, no mattress cover       |                                        |
| Cell 23 no lights, no mattress cover            |                                        |
| Cell 26 no mattress cover                       |                                        |
| Cell 27 no mattress                             |                                        |
| Cell 28 no mattress cover, no pillow            |                                        |
| Cell 29 no mattress                             |                                        |
| Cell 30, 31 & 38 no pillows                     |                                        |