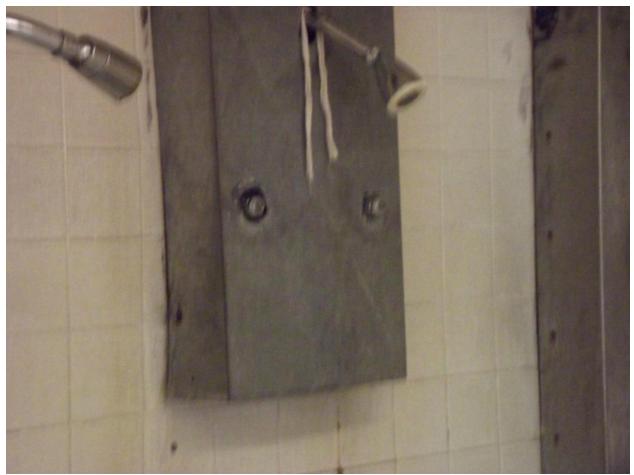

## Mississippi State Penitentiary Parchman, Mississippi 2017 Sanitation Inspection Report (June 05-08, 2017) \*Note: Deficiencies highlighted in red are repeats since last inspection.

| Facility Name & Address:                        | Inspected By:                          |
|-------------------------------------------------|----------------------------------------|
| Mississippi State Penitentiary                  |                                        |
| Hwy. 49 West                                    | Rayford Horton, Environmental Admin. I |
| Parchman, Mississippi 38728                     | INSTITUTIONAL SERVICES                 |
|                                                 | P.O. BOX 1700                          |
|                                                 | JACKSON, MISSISSIPPI 39215-1700        |
|                                                 | PHONE 601/576-7693                     |
| Environmental Sanitation                        | Date of Inspection: June 07, 2017      |
| Deficiency                                      | Attachments                            |
| Unit 29 Bldg. A / Zone A                        |                                        |
| Shower door frame is loose                      |                                        |
| Cell 15 leaks water when it rains, screen has a | (See Photo Page 73)                    |
| hole and light does not work                    |                                        |
| Cell 20 no mattress cover, hole in screen       |                                        |
| Cell 24 no pillow                               |                                        |
| Cell 25 no mattress cover                       |                                        |
| Cell 27 hole in screen                          |                                        |
| Cell 28 no mattress                             |                                        |
| Cell 30 no mattress cover                       |                                        |
| Shower 1 & 3 no lights                          |                                        |
| Cell 32 no mattress, hole in screen             |                                        |
| Cell 33 no mattress cover                       |                                        |
| Upstairs water fountain cover missing           |                                        |
| Zone has lights out throughout the zone         | (See Photo Page 79)                    |
| Unit 29 Bldg. A / Zone B                        |                                        |
| Entrance area hole in tiles                     |                                        |
| Water fountain needs a cover                    |                                        |
| Cell 74 screen on door needs to be fixed        |                                        |
| No lights in top tier showers                   |                                        |
| Unit 29 Bldg. B / Zone A                        |                                        |
| Cell 22 hole in screen, no mattress cover       |                                        |
| Cell 23 no lights, no mattress cover            |                                        |
| Cell 26 no mattress cover                       |                                        |
| Cell 27 no mattress                             |                                        |
| Cell 28 no mattress cover, no pillow            |                                        |
| Cell 29 no mattress                             |                                        |
| Cell 30, 31 & 38 no pillows                     |                                        |