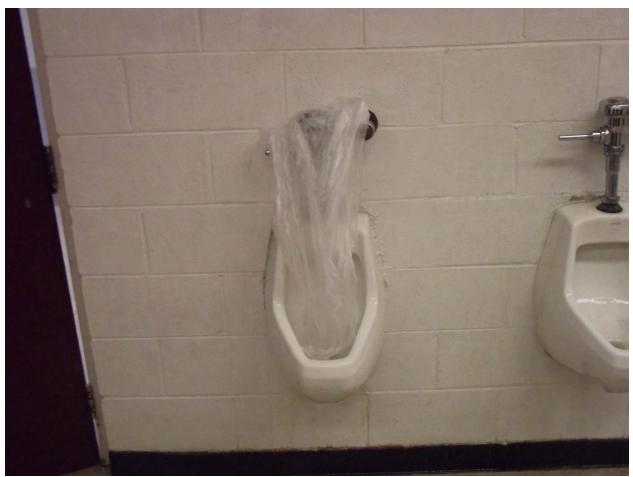

## Mississippi State Penitentiary Parchman, Mississippi 2017 Sanitation Inspection Report (June 05-08, 2017) \*Note: Deficiencies highlighted in red are repeats since last inspection.

| Facility Name & Address:                        | Inspected By:                          |
|-------------------------------------------------|----------------------------------------|
| Mississippi State Penitentiary                  |                                        |
| Hwy. 49 West                                    | Rayford Horton, Environmental Admin. I |
| Parchman, Mississippi 38728                     | INSTITUTIONAL SERVICES                 |
|                                                 | P.O. BOX 1700                          |
|                                                 | JACKSON, MISSISSIPPI 39215-1700        |
|                                                 | PHONE 601/576-7693                     |
| Environmental Sanitation                        | Date of Inspection: June 07, 2017      |
| Deficiency                                      | Attachments                            |
| Unit 29 Bldg. A / Zone A                        |                                        |
| Shower door frame is loose                      |                                        |
| Cell 15 leaks water when it rains, screen has a | (See Photo Page 73)                    |
| hole and light does not work                    |                                        |
| Cell 20 no mattress cover, hole in screen       |                                        |
| Cell 24 no pillow                               |                                        |
| Cell 25 no mattress cover                       |                                        |
| Cell 27 hole in screen                          |                                        |
| Cell 28 no mattress                             |                                        |
| Cell 30 no mattress cover                       |                                        |
| Shower 1 & 3 no lights                          |                                        |
| Cell 32 no mattress, hole in screen             |                                        |
| Cell 33 no mattress cover                       |                                        |
| Upstairs water fountain cover missing           |                                        |
| Zone has lights out throughout the zone         | (See Photo Page 79)                    |
| Unit 29 Bldg. A / Zone B                        |                                        |
| Entrance area hole in tiles                     |                                        |
| Water fountain needs a cover                    |                                        |
| Cell 74 screen on door needs to be fixed        |                                        |
| No lights in top tier showers                   |                                        |
| Unit 29 Bldg. B / Zone A                        |                                        |
| Cell 22 hole in screen, no mattress cover       |                                        |
| Cell 23 no lights, no mattress cover            |                                        |
| Cell 26 no mattress cover                       |                                        |
| Cell 27 no mattress                             |                                        |
| Cell 28 no mattress cover, no pillow            |                                        |
| Cell 29 no mattress                             |                                        |
| Cell 30, 31 & 38 no pillows                     |                                        |