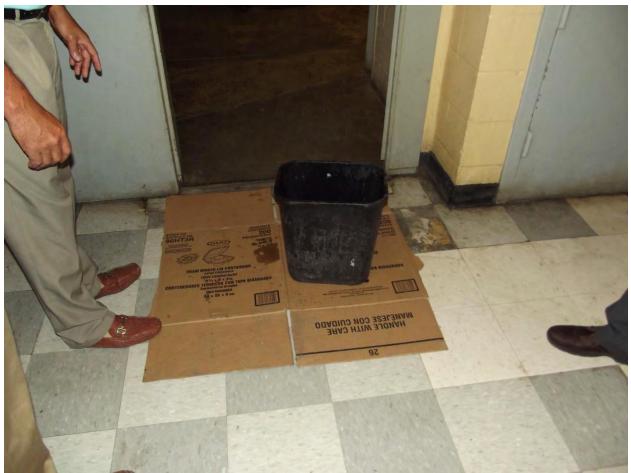

## Mississippi State Penitentiary Parchman, Mississippi 2017 Sanitation Inspection Report (June 05-08, 2017) \*Note: Deficiencies highlighted in red are repeats since last inspection.

| Facility Name & Address:                        | Inspected By:                          |
|-------------------------------------------------|----------------------------------------|
| Mississippi State Penitentiary                  |                                        |
| Hwy. 49 West                                    | Rayford Horton, Environmental Admin. I |
| Parchman, Mississippi 38728                     | INSTITUTIONAL SERVICES                 |
|                                                 | P.O. BOX 1700                          |
|                                                 | JACKSON, MISSISSIPPI 39215-1700        |
|                                                 | PHONE 601/576-7693                     |
| Environmental Sanitation                        | Date of Inspection: June 07, 2017      |
| Deficiency                                      | Attachments                            |
| Unit 29 Bldg. A / Zone A                        |                                        |
| Shower door frame is loose                      |                                        |
| Cell 15 leaks water when it rains, screen has a | (See Photo Page 73)                    |
| hole and light does not work                    |                                        |
| Cell 20 no mattress cover, hole in screen       |                                        |
| Cell 24 no pillow                               |                                        |
| Cell 25 no mattress cover                       |                                        |
| Cell 27 hole in screen                          |                                        |
| Cell 28 no mattress                             |                                        |
| Cell 30 no mattress cover                       |                                        |
| Shower 1 & 3 no lights                          |                                        |
| Cell 32 no mattress, hole in screen             |                                        |
| Cell 33 no mattress cover                       |                                        |
| Upstairs water fountain cover missing           |                                        |
| Zone has lights out throughout the zone         | (See Photo Page 79)                    |
| Unit 29 Bldg. A / Zone B                        |                                        |
| Entrance area hole in tiles                     |                                        |
| Water fountain needs a cover                    |                                        |
| Cell 74 screen on door needs to be fixed        |                                        |
| No lights in top tier showers                   |                                        |
| Unit 29 Bldg. B / Zone A                        |                                        |
| Cell 22 hole in screen, no mattress cover       |                                        |
| Cell 23 no lights, no mattress cover            |                                        |
| Cell 26 no mattress cover                       |                                        |
| Cell 27 no mattress                             |                                        |
| Cell 28 no mattress cover, no pillow            |                                        |
| Cell 29 no mattress                             |                                        |
| Cell 30, 31 & 38 no pillows                     |                                        |