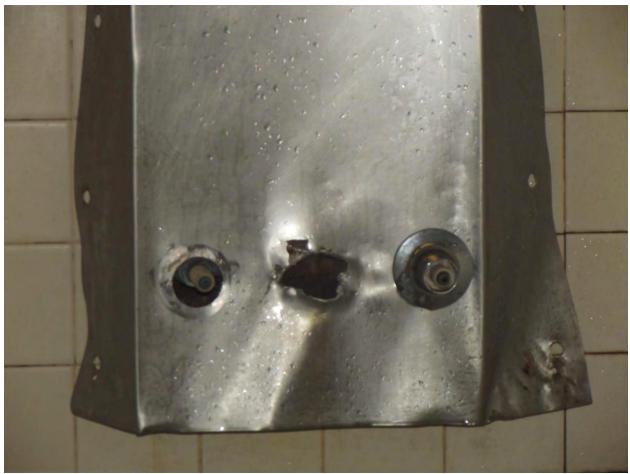

## Mississippi State Penitentiary Parchman, Mississippi 2017 Sanitation Inspection Report (June 05-08, 2017) \*Note: Deficiencies highlighted in red are repeats since last inspection.

| Facility Name & Address:                        | Inspected By:                          |
|-------------------------------------------------|----------------------------------------|
| Mississippi State Penitentiary                  |                                        |
| Hwy. 49 West                                    | Rayford Horton, Environmental Admin. I |
| Parchman, Mississippi 38728                     | INSTITUTIONAL SERVICES                 |
|                                                 | P.O. BOX 1700                          |
|                                                 | JACKSON, MISSISSIPPI 39215-1700        |
|                                                 | PHONE 601/576-7693                     |
| Environmental Sanitation                        | Date of Inspection: June 07, 2017      |
| Deficiency                                      | Attachments                            |
| Unit 29 Bldg. A / Zone A                        |                                        |
| Shower door frame is loose                      |                                        |
| Cell 15 leaks water when it rains, screen has a | (See Photo Page 73)                    |
| hole and light does not work                    |                                        |
| Cell 20 no mattress cover, hole in screen       |                                        |
| Cell 24 no pillow                               |                                        |
| Cell 25 no mattress cover                       |                                        |
| Cell 27 hole in screen                          |                                        |
| Cell 28 no mattress                             |                                        |
| Cell 30 no mattress cover                       |                                        |
| Shower 1 & 3 no lights                          |                                        |
| Cell 32 no mattress, hole in screen             |                                        |
| Cell 33 no mattress cover                       |                                        |
| Upstairs water fountain cover missing           |                                        |
| Zone has lights out throughout the zone         | (See Photo Page 79)                    |
| Unit 29 Bldg. A / Zone B                        |                                        |
| Entrance area hole in tiles                     |                                        |
| Water fountain needs a cover                    |                                        |
| Cell 74 screen on door needs to be fixed        |                                        |
| No lights in top tier showers                   |                                        |
| Unit 29 Bldg. B / Zone A                        |                                        |
| Cell 22 hole in screen, no mattress cover       |                                        |
| Cell 23 no lights, no mattress cover            |                                        |
| Cell 26 no mattress cover                       |                                        |
| Cell 27 no mattress                             |                                        |
| Cell 28 no mattress cover, no pillow            |                                        |
| Cell 29 no mattress                             |                                        |
| Cell 30, 31 & 38 no pillows                     |                                        |