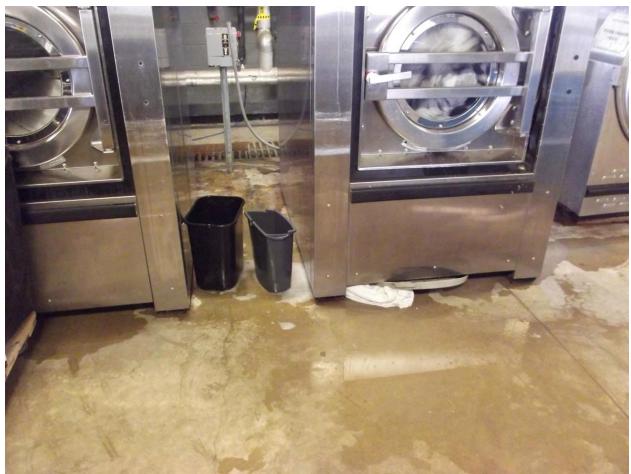

## Mississippi State Penitentiary Parchman, Mississippi 2017 Sanitation Inspection Report (June 05-08, 2017) \*Note: Deficiencies highlighted in red are repeats since last inspection.

| Facility Name & Address:                        | Inspected By:                          |
|-------------------------------------------------|----------------------------------------|
| Mississippi State Penitentiary                  |                                        |
| Hwy. 49 West                                    | Rayford Horton, Environmental Admin. I |
| Parchman, Mississippi 38728                     | INSTITUTIONAL SERVICES                 |
|                                                 | P.O. BOX 1700                          |
|                                                 | JACKSON, MISSISSIPPI 39215-1700        |
|                                                 | PHONE 601/576-7693                     |
| Environmental Sanitation                        | Date of Inspection: June 07, 2017      |
| Deficiency                                      | Attachments                            |
| Unit 29 Bldg. A / Zone A                        |                                        |
| Shower door frame is loose                      |                                        |
| Cell 15 leaks water when it rains, screen has a | (See Photo Page 73)                    |
| hole and light does not work                    |                                        |
| Cell 20 no mattress cover, hole in screen       |                                        |
| Cell 24 no pillow                               |                                        |
| Cell 25 no mattress cover                       |                                        |
| Cell 27 hole in screen                          |                                        |
| Cell 28 no mattress                             |                                        |
| Cell 30 no mattress cover                       |                                        |
| Shower 1 & 3 no lights                          |                                        |
| Cell 32 no mattress, hole in screen             |                                        |
| Cell 33 no mattress cover                       |                                        |
| Upstairs water fountain cover missing           |                                        |
| Zone has lights out throughout the zone         | (See Photo Page 79)                    |
| Unit 29 Bldg. A / Zone B                        |                                        |
| Entrance area hole in tiles                     |                                        |
| Water fountain needs a cover                    |                                        |
| Cell 74 screen on door needs to be fixed        |                                        |
| No lights in top tier showers                   |                                        |
| Unit 29 Bldg. B / Zone A                        |                                        |
| Cell 22 hole in screen, no mattress cover       |                                        |
| Cell 23 no lights, no mattress cover            |                                        |
| Cell 26 no mattress cover                       |                                        |
| Cell 27 no mattress                             |                                        |
| Cell 28 no mattress cover, no pillow            |                                        |
| Cell 29 no mattress                             |                                        |
| Cell 30, 31 & 38 no pillows                     |                                        |