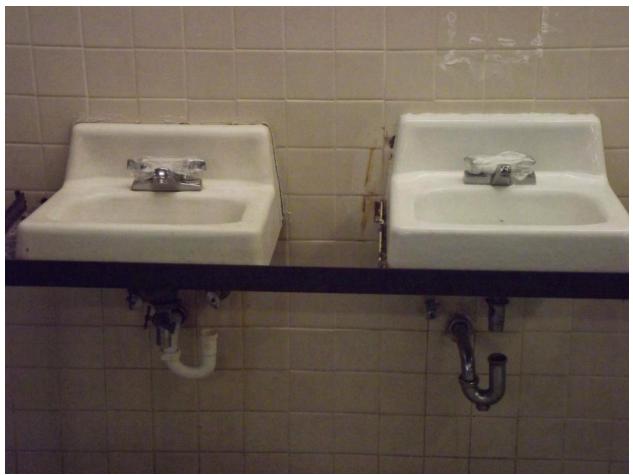

## Mississippi State Penitentiary Parchman, Mississippi 2017 Sanitation Inspection Report (June 05-08, 2017) \*Note: Deficiencies highlighted in red are repeats since last inspection.

| Facility Name & Address:                        | Inspected By:                          |
|-------------------------------------------------|----------------------------------------|
| Mississippi State Penitentiary                  |                                        |
| Hwy. 49 West                                    | Rayford Horton, Environmental Admin. I |
| Parchman, Mississippi 38728                     | INSTITUTIONAL SERVICES                 |
|                                                 | P.O. BOX 1700                          |
|                                                 | JACKSON, MISSISSIPPI 39215-1700        |
|                                                 | PHONE 601/576-7693                     |
| Environmental Sanitation                        | Date of Inspection: June 07, 2017      |
| Deficiency                                      | Attachments                            |
| Unit 29 Bldg. A / Zone A                        |                                        |
| Shower door frame is loose                      |                                        |
| Cell 15 leaks water when it rains, screen has a | (See Photo Page 73)                    |
| hole and light does not work                    |                                        |
| Cell 20 no mattress cover, hole in screen       |                                        |
| Cell 24 no pillow                               |                                        |
| Cell 25 no mattress cover                       |                                        |
| Cell 27 hole in screen                          |                                        |
| Cell 28 no mattress                             |                                        |
| Cell 30 no mattress cover                       |                                        |
| Shower 1 & 3 no lights                          |                                        |
| Cell 32 no mattress, hole in screen             |                                        |
| Cell 33 no mattress cover                       |                                        |
| Upstairs water fountain cover missing           |                                        |
| Zone has lights out throughout the zone         | (See Photo Page 79)                    |
| Unit 29 Bldg. A / Zone B                        |                                        |
| Entrance area hole in tiles                     |                                        |
| Water fountain needs a cover                    |                                        |
| Cell 74 screen on door needs to be fixed        |                                        |
| No lights in top tier showers                   |                                        |
| Unit 29 Bldg. B / Zone A                        |                                        |
| Cell 22 hole in screen, no mattress cover       |                                        |
| Cell 23 no lights, no mattress cover            |                                        |
| Cell 26 no mattress cover                       |                                        |
| Cell 27 no mattress                             |                                        |
| Cell 28 no mattress cover, no pillow            |                                        |
| Cell 29 no mattress                             |                                        |
| Cell 30, 31 & 38 no pillows                     |                                        |