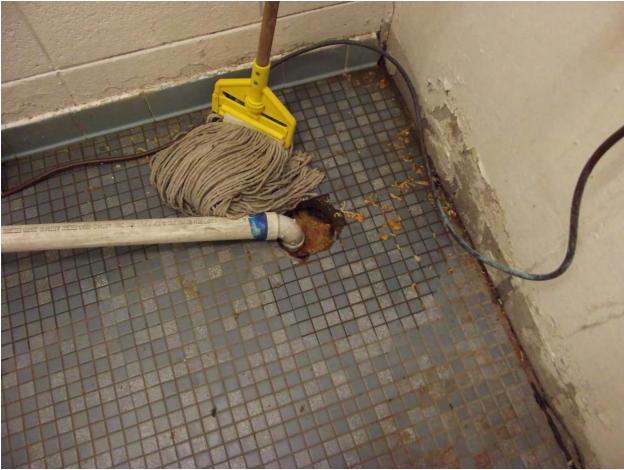

## Mississippi State Penitentiary Parchman, Mississippi 2017 Sanitation Inspection Report (June 05-08, 2017) \*Note: Deficiencies highlighted in red are repeats since last inspection.

| Facility Name & Address:                        | Inspected By:                          |
|-------------------------------------------------|----------------------------------------|
| Mississippi State Penitentiary                  |                                        |
| Hwy. 49 West                                    | Rayford Horton, Environmental Admin. I |
| Parchman, Mississippi 38728                     | INSTITUTIONAL SERVICES                 |
|                                                 | P.O. BOX 1700                          |
|                                                 | JACKSON, MISSISSIPPI 39215-1700        |
|                                                 | PHONE 601/576-7693                     |
| Environmental Sanitation                        | Date of Inspection: June 07, 2017      |
| Deficiency                                      | Attachments                            |
| Unit 29 Bldg. A / Zone A                        |                                        |
| Shower door frame is loose                      |                                        |
| Cell 15 leaks water when it rains, screen has a | (See Photo Page 73)                    |
| hole and light does not work                    |                                        |
| Cell 20 no mattress cover, hole in screen       |                                        |
| Cell 24 no pillow                               |                                        |
| Cell 25 no mattress cover                       |                                        |
| Cell 27 hole in screen                          |                                        |
| Cell 28 no mattress                             |                                        |
| Cell 30 no mattress cover                       |                                        |
| Shower 1 & 3 no lights                          |                                        |
| Cell 32 no mattress, hole in screen             |                                        |
| Cell 33 no mattress cover                       |                                        |
| Upstairs water fountain cover missing           |                                        |
| Zone has lights out throughout the zone         | (See Photo Page 79)                    |
| Unit 29 Bldg. A / Zone B                        |                                        |
| Entrance area hole in tiles                     |                                        |
| Water fountain needs a cover                    |                                        |
| Cell 74 screen on door needs to be fixed        |                                        |
| No lights in top tier showers                   |                                        |
| Unit 29 Bldg. B / Zone A                        |                                        |
| Cell 22 hole in screen, no mattress cover       |                                        |
| Cell 23 no lights, no mattress cover            |                                        |
| Cell 26 no mattress cover                       |                                        |
| Cell 27 no mattress                             |                                        |
| Cell 28 no mattress cover, no pillow            |                                        |
| Cell 29 no mattress                             |                                        |
| Cell 30, 31 & 38 no pillows                     |                                        |