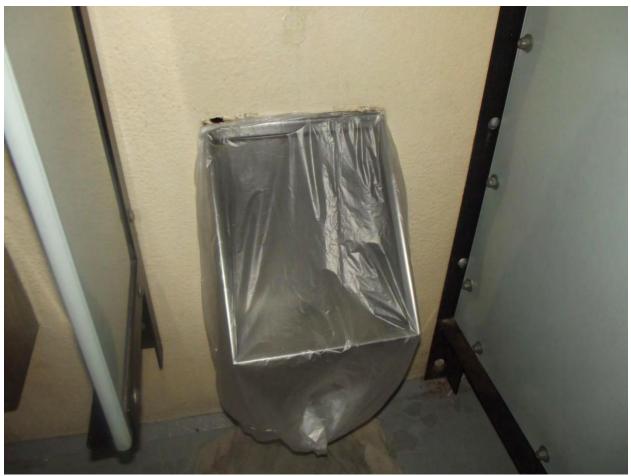

## Mississippi State Penitentiary Parchman, Mississippi 2017 Sanitation Inspection Report (June 05-08, 2017) \*Note: Deficiencies highlighted in red are repeats since last inspection.

| Facility Name & Address:                        | Inspected By:                          |
|-------------------------------------------------|----------------------------------------|
| Mississippi State Penitentiary                  |                                        |
| Hwy. 49 West                                    | Rayford Horton, Environmental Admin. I |
| Parchman, Mississippi 38728                     | INSTITUTIONAL SERVICES                 |
|                                                 | P.O. BOX 1700                          |
|                                                 | JACKSON, MISSISSIPPI 39215-1700        |
|                                                 | PHONE 601/576-7693                     |
| Environmental Sanitation                        | Date of Inspection: June 07, 2017      |
| Deficiency                                      | Attachments                            |
| Unit 29 Bldg. A / Zone A                        |                                        |
| Shower door frame is loose                      |                                        |
| Cell 15 leaks water when it rains, screen has a | (See Photo Page 73)                    |
| hole and light does not work                    |                                        |
| Cell 20 no mattress cover, hole in screen       |                                        |
| Cell 24 no pillow                               |                                        |
| Cell 25 no mattress cover                       |                                        |
| Cell 27 hole in screen                          |                                        |
| Cell 28 no mattress                             |                                        |
| Cell 30 no mattress cover                       |                                        |
| Shower 1 & 3 no lights                          |                                        |
| Cell 32 no mattress, hole in screen             |                                        |
| Cell 33 no mattress cover                       |                                        |
| Upstairs water fountain cover missing           |                                        |
| Zone has lights out throughout the zone         | (See Photo Page 79)                    |
| Unit 29 Bldg. A / Zone B                        |                                        |
| Entrance area hole in tiles                     |                                        |
| Water fountain needs a cover                    |                                        |
| Cell 74 screen on door needs to be fixed        |                                        |
| No lights in top tier showers                   |                                        |
| Unit 29 Bldg. B / Zone A                        |                                        |
| Cell 22 hole in screen, no mattress cover       |                                        |
| Cell 23 no lights, no mattress cover            |                                        |
| Cell 26 no mattress cover                       |                                        |
| Cell 27 no mattress                             |                                        |
| Cell 28 no mattress cover, no pillow            |                                        |
| Cell 29 no mattress                             |                                        |
| Cell 30, 31 & 38 no pillows                     |                                        |