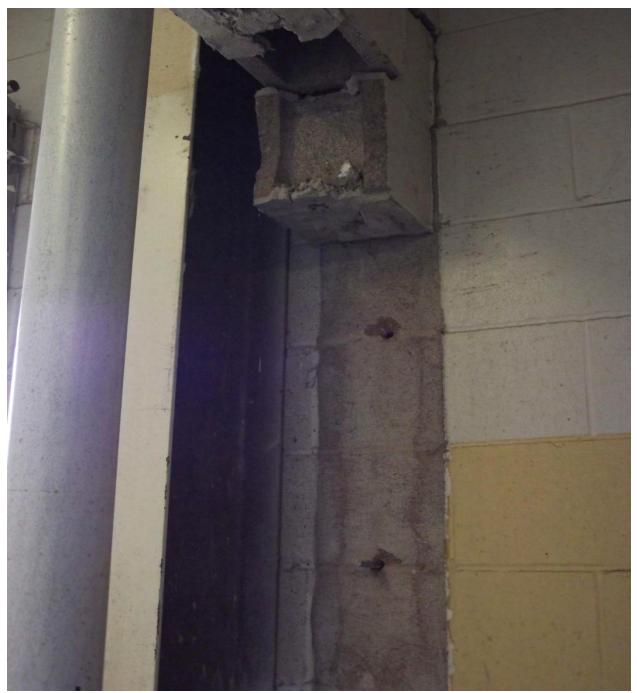

## Mississippi State Penitentiary Parchman, Mississippi 2017 Sanitation Inspection Report (June 05-08, 2017) \*Note: Deficiencies highlighted in red are repeats since last inspection.

| Facility Name & Address:                        | Inspected By:                          |
|-------------------------------------------------|----------------------------------------|
| Mississippi State Penitentiary                  |                                        |
| Hwy. 49 West                                    | Rayford Horton, Environmental Admin. I |
| Parchman, Mississippi 38728                     | INSTITUTIONAL SERVICES                 |
|                                                 | P.O. BOX 1700                          |
|                                                 | JACKSON, MISSISSIPPI 39215-1700        |
|                                                 | PHONE 601/576-7693                     |
| Environmental Sanitation                        | Date of Inspection: June 07, 2017      |
| Deficiency                                      | Attachments                            |
| Unit 29 Bldg. A / Zone A                        |                                        |
| Shower door frame is loose                      |                                        |
| Cell 15 leaks water when it rains, screen has a | (See Photo Page 73)                    |
| hole and light does not work                    |                                        |
| Cell 20 no mattress cover, hole in screen       |                                        |
| Cell 24 no pillow                               |                                        |
| Cell 25 no mattress cover                       |                                        |
| Cell 27 hole in screen                          |                                        |
| Cell 28 no mattress                             |                                        |
| Cell 30 no mattress cover                       |                                        |
| Shower 1 & 3 no lights                          |                                        |
| Cell 32 no mattress, hole in screen             |                                        |
| Cell 33 no mattress cover                       |                                        |
| Upstairs water fountain cover missing           |                                        |
| Zone has lights out throughout the zone         | (See Photo Page 79)                    |
| Unit 29 Bldg. A / Zone B                        |                                        |
| Entrance area hole in tiles                     |                                        |
| Water fountain needs a cover                    |                                        |
| Cell 74 screen on door needs to be fixed        |                                        |
| No lights in top tier showers                   |                                        |
| Unit 29 Bldg. B / Zone A                        |                                        |
| Cell 22 hole in screen, no mattress cover       |                                        |
| Cell 23 no lights, no mattress cover            |                                        |
| Cell 26 no mattress cover                       |                                        |
| Cell 27 no mattress                             |                                        |
| Cell 28 no mattress cover, no pillow            |                                        |
| Cell 29 no mattress                             |                                        |
| Cell 30, 31 & 38 no pillows                     |                                        |