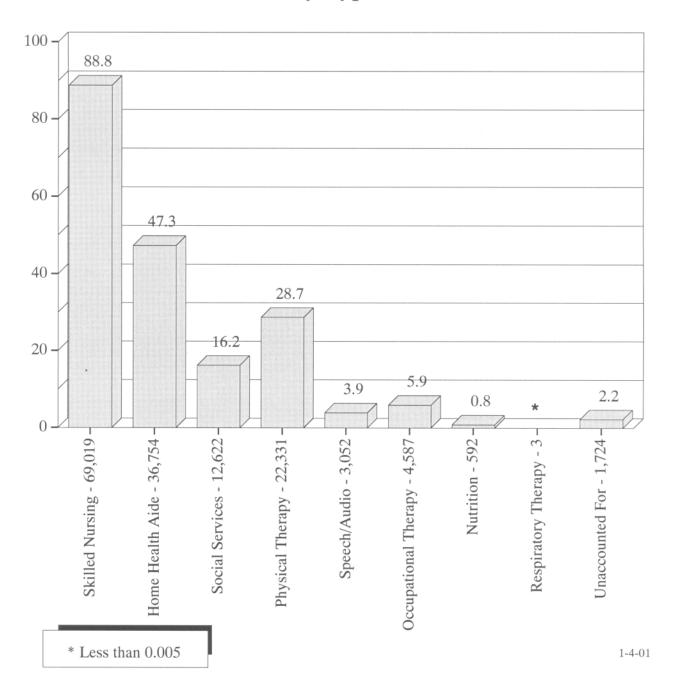

Chart II displays number and percent of patients served, and Table VI provides number of patients served by agency by county. Table VII shows number of patients served by type of service. Skilled nursing services had the greatest number of patients, 69,019 followed by home health aides, 36,754.

Table VII-D.

Total Home Health Agency Patients Served During Calendar Year 1999 by Type of Services Provided

| Type of Services                                                                                                                                                                                                  | Number                                                     | Percent                                                                           |
|-------------------------------------------------------------------------------------------------------------------------------------------------------------------------------------------------------------------|------------------------------------------------------------|-----------------------------------------------------------------------------------|
| Total Number of Patients*                                                                                                                                                                                         | 77, 711                                                    | 100.00                                                                            |
| Skilled Nursing Services Home Health Aide Services Social Services Physical Therapy Services Speech, Audio Services Occupational Therapy Services Nutrition Services Respiratory Therapy Services Unaccounted for | 69, 019 36, 754 12, 622 22, 331 3, 052 4, 587 592 3 1, 724 | 88. 81<br>47. 30<br>16. 24<br>28. 74<br>3. 93<br>5. 90<br>0. 76<br>0. 00<br>2. 22 |