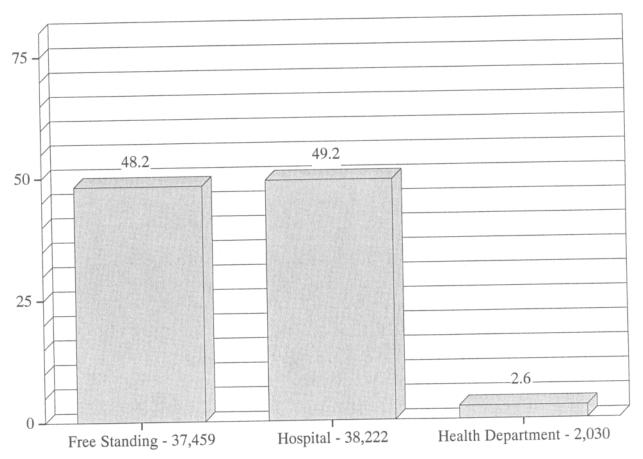

Chart I displays percent of home health agency patients served by type of agency.

Table V displays number of patients served by agency during calendar year 1999 by source of payment. Of hospital-based home health agencies, South Mississippi Home Health Region I served the most patients, 5,421, followed by North Mississippi Medical Center Home Health with 5,127 patients served. Southwest Home Health Agency Region C and Northeast Home Health Agency Region B served the most health department patients, 271 and 224 respectively. Of free-standing agencies, Sta-Home Health Agency in Jackson served the most patients, 4,440.

Patients served during calendar year 1999 by type of services provided by county may be found in Table VIII. Hospital-based agencies served 38,222 patients, a decrease of 5,856 patients or -13.3% of change from 1998.

There was a decrease of 516 health department patients served, or -20.7% of change from 1998. Reported health department home health patients totaled 2,030 in 1999 compared to 2,546 in 1998.

Free-standing home health agency patients decreased by 3, 155 from 1998.

Chart I
Percent of Home Health Patients Served
by Type of Agency

Table V-A.

Number of Hospital-based Patients Served by Agency
During Calendar Year 1999 by Source of Payment

| Home Health Agency                                                                                                                                                                                                                                                                                                                                                                                                                                                                                                                                                                                                                                                                                                                           | Medi cai d                                                                        | Medi care                                                                                                                              | Pri vate<br>Insurance                                                                                                                                 |                                                                                                                      | Chari ty                                                                                                                             |
|----------------------------------------------------------------------------------------------------------------------------------------------------------------------------------------------------------------------------------------------------------------------------------------------------------------------------------------------------------------------------------------------------------------------------------------------------------------------------------------------------------------------------------------------------------------------------------------------------------------------------------------------------------------------------------------------------------------------------------------------|-----------------------------------------------------------------------------------|----------------------------------------------------------------------------------------------------------------------------------------|-------------------------------------------------------------------------------------------------------------------------------------------------------|----------------------------------------------------------------------------------------------------------------------|--------------------------------------------------------------------------------------------------------------------------------------|
| Total                                                                                                                                                                                                                                                                                                                                                                                                                                                                                                                                                                                                                                                                                                                                        | 2, 944                                                                            | 30, 744                                                                                                                                | 3, 623                                                                                                                                                | 235                                                                                                                  | 676                                                                                                                                  |
| Baptist Home Health Services Baptist Memorial Home Care Central Miss. Home Care ComfortCare Home Health Covington County Hospital Home Health Crosby Memorial Hospital Home Health Delta Regional Medical Ctr Home Health Forrest General Home Health Grenada Lake Medical Center Home Health Home Health Care of Mississippi Laird Hospital Home Health Agency Lawrence County Hospital Home Health Magna Home Health Marion General Hospital Home Health Miss. Methodist Rehab Center North Miss Medical Center Home Health North Sunflower County Hospital Home Health Pro-Care Home Health Professional Home Health Riley Home Health Service River Region Home Care South Miss. Home Health Region II South Miss. Home Health & Hospice | 229 110 10 61 28 4 92 342 33 46 127 42 143 38 151 406 th 9 12 50 94 87 455 142 86 | 2, 504 1, 144 86 1, 025 250 301 572 2, 175 529 712 1, 348 916 2, 164 364 1, 005 4, 119 177 166 399 765 1, 034 664 4, 189 1, 518 1, 227 | 426<br>438<br>14<br>72<br>15<br>4<br>102<br>386<br>54<br>40<br>40<br>38<br>154<br>27<br>176<br>501<br>5<br>4<br>111<br>102<br>42<br>502<br>129<br>115 | 68<br>0<br>0<br>0<br>1<br>27<br>0<br>3<br>4<br>1<br>5<br>9<br>1<br>7<br>67<br>0<br>0<br>14<br>3<br>6<br>10<br>2<br>6 | 49<br>28<br>2<br>7<br>11<br>1<br>0<br>71<br>2<br>4<br>5<br>7<br>31<br>0<br>26<br>34<br>4<br>0<br>1<br>55<br>6<br>6<br>265<br>51<br>0 |
| Wayne General Hospital Home Health Agency<br>Wesley Medical Center Home Health Care                                                                                                                                                                                                                                                                                                                                                                                                                                                                                                                                                                                                                                                          | 58<br>75                                                                          | 535<br>856                                                                                                                             | 28<br>94                                                                                                                                              | 0                                                                                                                    | 0<br>10                                                                                                                              |