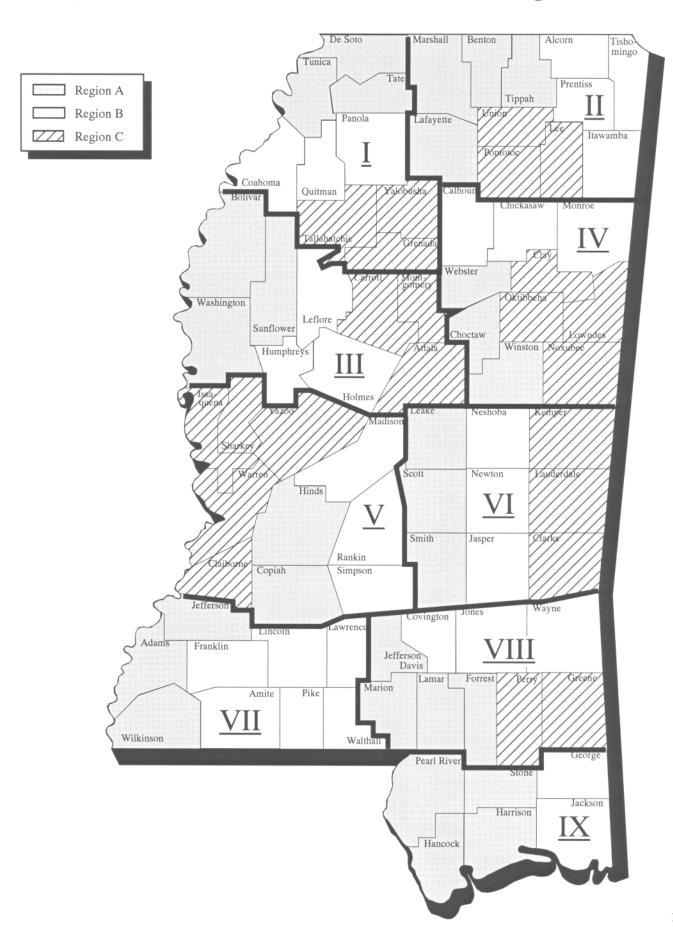

Chart III displays total home health agency patients served during calendar year 1999 by type of services provided.

Map III shows home health regions within public health districts. At the present time there are no agencies in Districts III or  $V_{\cdot}$ 

Map I Location of Home Health Agencies As of December 31, 1999

Table I.

Home Health Agencies by Ownership and Percentage Distribution as of December 31, 1999

| Number                        | Percent                                               |
|-------------------------------|-------------------------------------------------------|
| 66                            | 100. 00                                               |
| 24<br>27*<br>0<br>15          | 36. 36<br>40. 91<br>0. 00<br>22. 73                   |
| 35<br>31                      | 53. 03<br>46. 97                                      |
| 38<br>1<br>0<br>15<br>12<br>0 | 57. 58<br>1. 52<br>0. 00<br>22. 73<br>18. 18<br>0. 00 |
|                               | 66  24 27* 0 15  35 31  38 1 0 15 15                  |