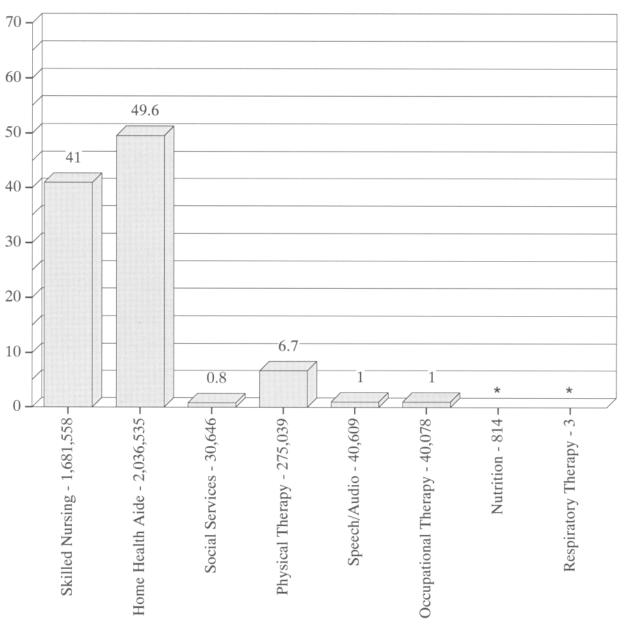

Table XIV shows number of patient visits by type of service. County data is shown in Table XV. Home health aide visits accounted for almost one-half of the 4,105,282 visits. Skilled nursing comprised 41% and physical therapy 6.7%. Social services, speech/audio, occupational therapy, nutrition and respiratory therapy visits made up the other 112,150 visits.