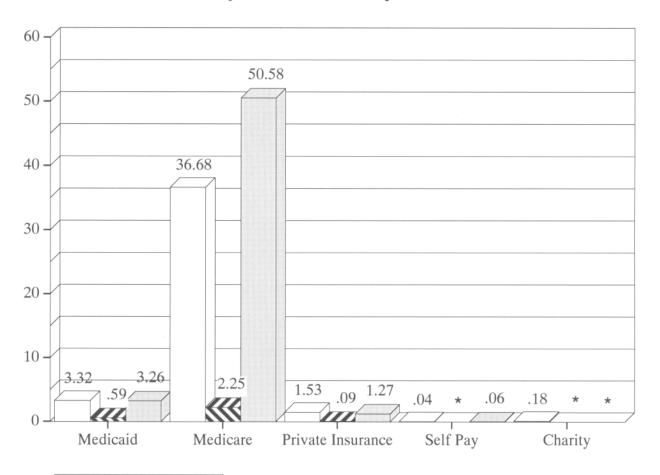

Table IV shows home health patients served by source of payment. The majority of patients, 63,969 or 82.3% were covered by Medicare, followed by 6,300 or 8.1% by Medicaid. The remaining 7,442 patients were covered by private insurance, self pay, or charity.

## Chart II Percent of 1999 Home Health Patients by Method of Payment

Table VI-A.

Hospital-based Home Health Agency Patients Served by Agency by County During Calendar Year 1999

| Home Health Agency                    | County                                                                                                                          | Total<br>Patients Serv                                                                            |
|---------------------------------------|---------------------------------------------------------------------------------------------------------------------------------|---------------------------------------------------------------------------------------------------|
| Total                                 |                                                                                                                                 | 38, 222                                                                                           |
| Baptist Home Health                   | CI ai borne<br>Copi ah<br>Hi nds<br>Leake<br>Madi son<br>Ranki n<br>Scott<br>Si mpson<br>Smi th<br>Warren<br>Yazoo              | 3, 276<br>2<br>140<br>1, 040<br>31<br>585<br>915<br>51<br>90<br>13<br>3                           |
| Baptist Memorial Regional Home Health | Benton Cal houn Desoto Grenada Lafayette Lee Marshal I Panol a Pontotoc Qui tman Tal I ahatchi e Tate Ti ppah Uni on Yal obusha | 1, 720<br>25<br>17<br>632<br>3<br>296<br>1<br>197<br>307<br>11<br>18<br>6<br>133<br>5<br>16<br>53 |
| Central Miss. Home Care               | Copi ah<br>Hi nds<br>Leake<br>Madi son<br>Ranki n<br>Si mpson                                                                   | 112<br>7<br>62<br>1<br>13<br>28<br>1                                                              |