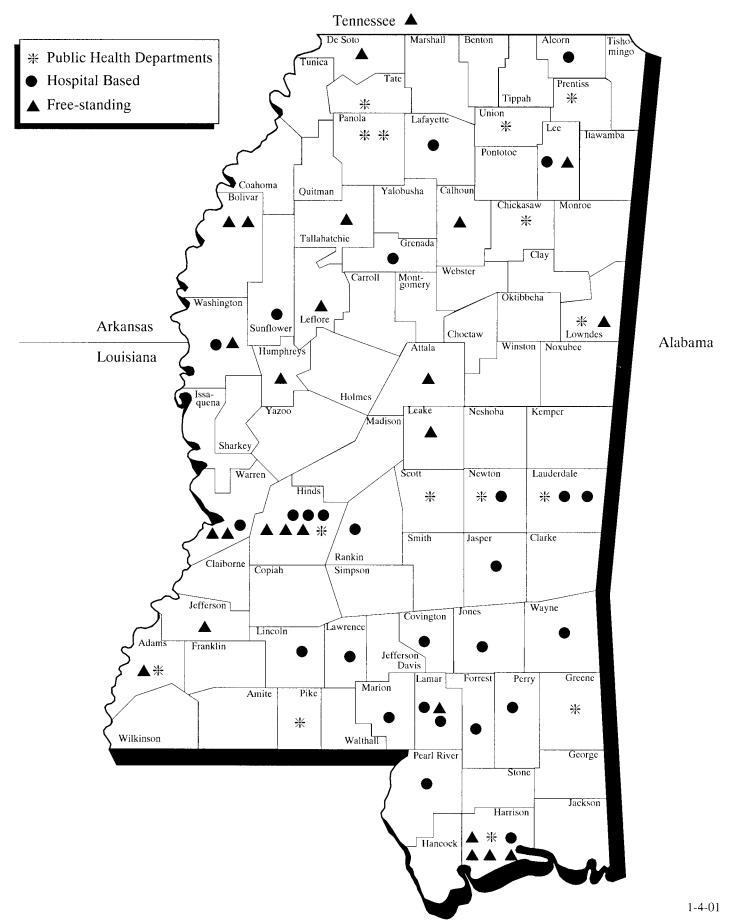

East Central Home Health Agency Region B, a health department home health agency, closed.

Map I shows the location of home health agencies by type in 1999.

Table I shows that 53% of home health agencies reported non-profit status. Approximately 58% of the agencies were controlled by corporations, 22.7% were controlled by state government, 18.2% were controlled by local government and the remaining 1.5% were controlled by sole proprietorship.

Map I Location of Home Health Agencies As of December 31, 1999

Table I.

Home Health Agencies by Ownership and Percentage Distribution as of December 31, 1999

| Number                        | Percent                                               |
|-------------------------------|-------------------------------------------------------|
| 66                            | 100. 00                                               |
| 24<br>27*<br>0<br>15          | 36. 36<br>40. 91<br>0. 00<br>22. 73                   |
| 35<br>31                      | 53. 03<br>46. 97                                      |
| 38<br>1<br>0<br>15<br>12<br>0 | 57. 58<br>1. 52<br>0. 00<br>22. 73<br>18. 18<br>0. 00 |
|                               | 66  24 27* 0 15  35 31  38 1 0 15 15                  |