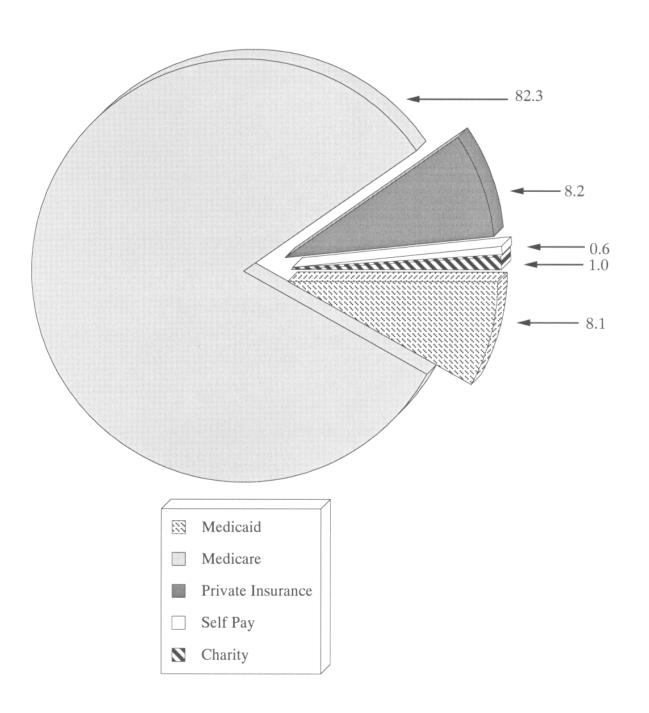

Table IV shows home health patients served by source of payment. The majority of patients, 63,969 or 82.3% were covered by Medicare, followed by 6,300 or 8.1% by Medicaid. The remaining 7,442 patients were covered by private insurance, self pay, or charity.

## Chart II Percent of 1999 Home Health Patients by Method of Payment

Table VI-A.

Hospital-based Home Health Agency Patients Served by Agency by County During Calendar Year 1999

| Home Health Agency                    | County                                                                                                                          | Total<br>Patients Serv                                                                            |
|---------------------------------------|---------------------------------------------------------------------------------------------------------------------------------|---------------------------------------------------------------------------------------------------|
| Total                                 |                                                                                                                                 | 38, 222                                                                                           |
| Baptist Home Health                   | CI ai borne<br>Copi ah<br>Hi nds<br>Leake<br>Madi son<br>Ranki n<br>Scott<br>Si mpson<br>Smi th<br>Warren<br>Yazoo              | 3, 276<br>2<br>140<br>1, 040<br>31<br>585<br>915<br>51<br>90<br>13<br>3                           |
| Baptist Memorial Regional Home Health | Benton Cal houn Desoto Grenada Lafayette Lee Marshal I Panol a Pontotoc Qui tman Tal I ahatchi e Tate Ti ppah Uni on Yal obusha | 1, 720<br>25<br>17<br>632<br>3<br>296<br>1<br>197<br>307<br>11<br>18<br>6<br>133<br>5<br>16<br>53 |
| Central Miss. Home Care               | Copi ah<br>Hi nds<br>Leake<br>Madi son<br>Ranki n<br>Si mpson                                                                   | 112<br>7<br>62<br>1<br>13<br>28<br>1                                                              |