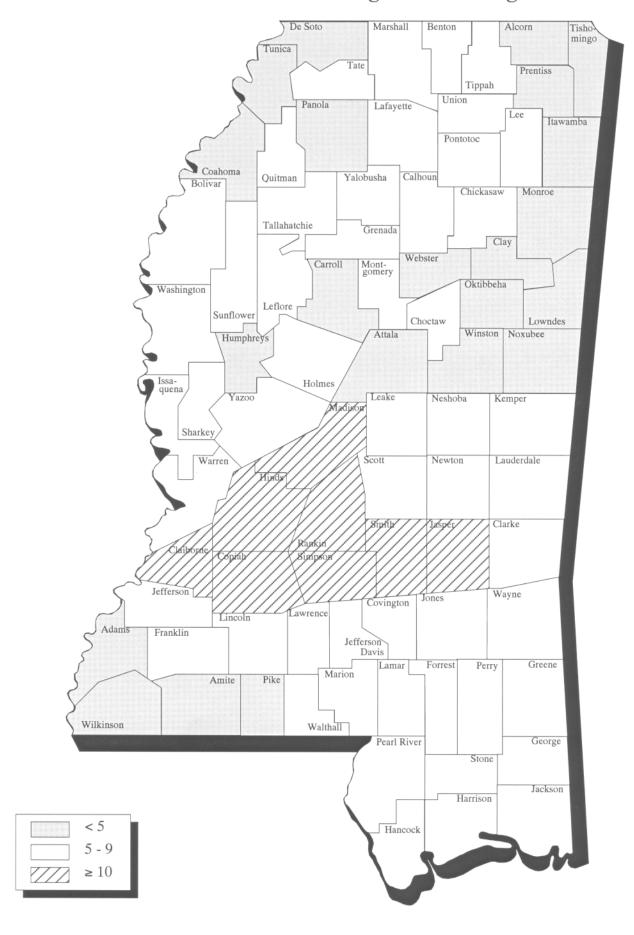

Map II displays number of agencies serving each county. Counties in central, coastal and southeastern areas are served by more home health agencies. Included in the count are total number of agencies authorized to serve counties.

Map II Number of Home Health Agencies Serving Counties

1-4-01

Table IV.

Number of Home Health Patients Served
During Calendar Year 1999 by Source of Payment

|                                                                   | Hospital<br>-based                     | Health<br>Department          | Free-<br>standing                      | Total                                  |
|-------------------------------------------------------------------|----------------------------------------|-------------------------------|----------------------------------------|----------------------------------------|
| Total                                                             | 38,222                                 | 2,030                         | 37,459                                 | 77,711                                 |
| Medicaid<br>Medicare<br>Private Insurance<br>Self Paid<br>Charity | 2,944<br>30,744<br>3,623<br>235<br>676 | 375<br>1,563<br>72<br>8<br>12 | 2,981<br>31,662<br>2,487<br>197<br>132 | 6,300<br>63,969<br>6,182<br>440<br>820 |