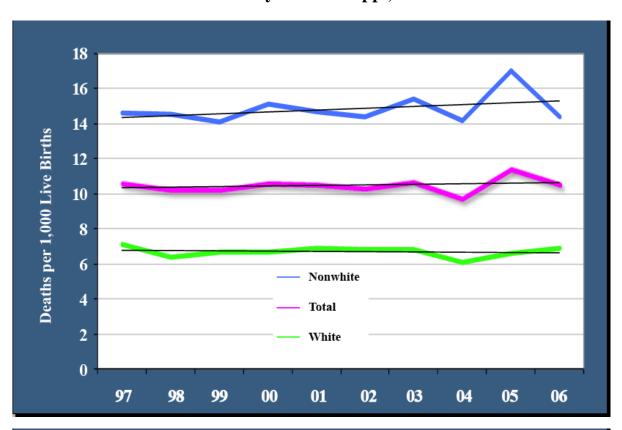

#### Infant Mortality in Mississippi, 1997-2006

## Status of Selected Health Indicators for Mississippi 1997-2006

|                      |                                    | Cardiovascular<br>Disease Mortality |                                  |
|----------------------|------------------------------------|-------------------------------------|----------------------------------|
| Year                 | Infant Mortality Rate <sup>1</sup> | Rate <sup>2</sup>                   | Teen Pregnancy Rate <sup>3</sup> |
| 1997                 | 10.6                               | 354.1                               | 46.2                             |
| 1998                 | 10.2                               | 345.2                               | 45.9                             |
| 1999                 | 10.2                               | 336.2                               | 45.2                             |
| 2000                 | 10.6                               | 324.4                               | 42.9                             |
| 2001                 | 10.5                               | 315.1                               | 38.9                             |
| 2002                 | 10.3                               | 314.1                               | 38.2                             |
| 2003                 | 10.7                               | 300.6                               | 36.3                             |
| 2004                 | 9.7                                | 284.1                               | 36.4                             |
| 2005                 | 11.4                               | 293.9                               | 35.5                             |
| 2006                 | 10.5                               | 276.3                               | 41.0                             |
|                      |                                    |                                     |                                  |
|                      | 6.8                                | 222.2                               |                                  |
| U.S. Rate (year)     | (2004)                             | (2004)                              | Not Available                    |
| MS Rank <sup>4</sup> | 49                                 | 47                                  |                                  |

Infant deaths per 1,000 live births <sup>2</sup>Deaths per 100,000 population

Source: Mississippi State Department of Health Bureau of Public Health Statistics