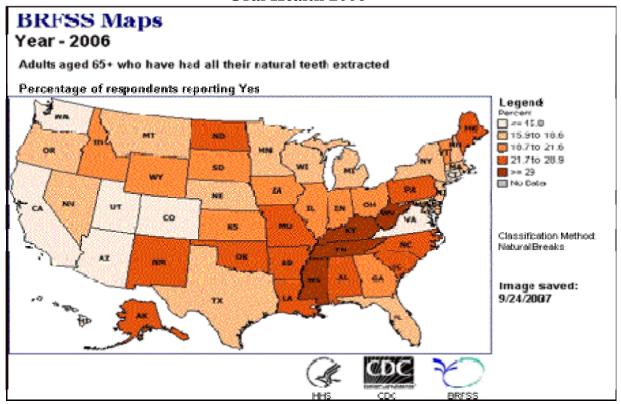

| 50,474         | 13,473                             | 10,337  |
| 2002 | 49,985                 | 52,180                 | 53,160         | 12,124                             | 11,166  |
| 2003 | 48,940                 | 52,980                 | 52,386         | 11,946                             | 9,971   |
| 2004 | 51,173                 | 53,248                 | 51,654         | 11,515                             | 10,728  |
| 2005 | 55,156                 | 53,876                 | 54,376         | 9,514                              | 11,550  |
| 2006 | 56,122                 | 54,377                 | 51,681         | 12,328                             | 9,278   |

Source: Mississippi State Department of Health Bureau of Public Health Statistics

#### Oral Health 2006



#### Proportion of people on public water systems (PWS) that receive water fluoridation in 2007



#### **MSDH** Website: Page Visits by Month



#### MSDH Website: Document Downloads by Month



**Program Activities and Statistics** 

# **MSDH Program Activities and Statistics**

# Clients, Facilities, Certificates and Inspections Fiscal Year 2007 Report of Activities by Program

# **Community Health Services**

| Diabetes patients served63                                       |
|------------------------------------------------------------------|
| Diabetic monitoring visits                                       |
| Hypertensive treatment visits                                    |
| Immunization doses administered                                  |
| HIV cases identified*