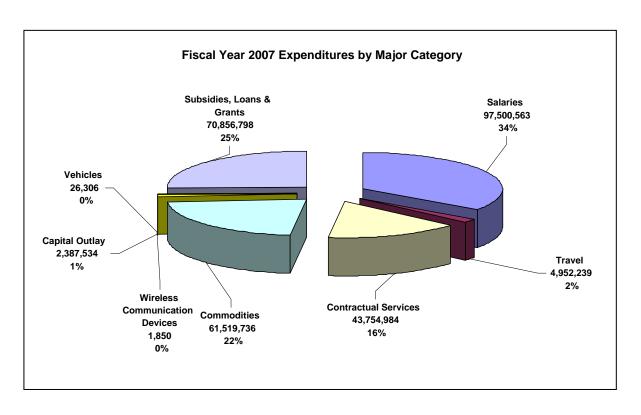

# **Expenditures by Major Category For Fiscal Years 2003 through 2007**

|                           | <u>2003</u>   | <u>2004</u>   | 2005                            | <u>2006</u>    | <u>2007</u>           |
|---------------------------|---------------|---------------|---------------------------------|----------------|-----------------------|
| Salaries                  | \$88,229,152  | \$87,978,179  | \$92,467,322                    | \$92,682,882   | \$97,500,563          |
| Travel                    | 4,229,755     | 4,269,310     | 4,923,889                       | 4,840,344      | 4,952,239             |
| Contractual Services      | 31,072,953    | 33,397,467    | 37,238,847                      | 43,978,407     | 43,754,984            |
| Commodities               | 56,769,785    | 48,301,676    | 61,026,367                      | 56,790,001     | 61,519,736            |
| Capital Outlay            | 4,979,597     | 3,722,605     | 5,116,238                       | 2,814,403      | 2,387,534             |
| Vehicles                  |               |               |                                 |                | 26,306                |
| Wireless Comm. Devices    |               |               |                                 |                | 1,850                 |
| Subsidies, Loans & Grants | 57,679,954    | 60,859,504    | 46,116,807                      | 46,052,445     | 70,856,798            |
|                           | Φ2.12.0<1.10< | Ф220 520 541  | Φ <b>2</b> 4 6 000 4 <b>7</b> 0 | \$2.45.150.400 | Φ <b>2</b> 01 000 010 |
| Total                     | \$242,961,196 | \$238,528,741 | \$246,889,470                   | \$247,158,482  | \$281,000,010         |