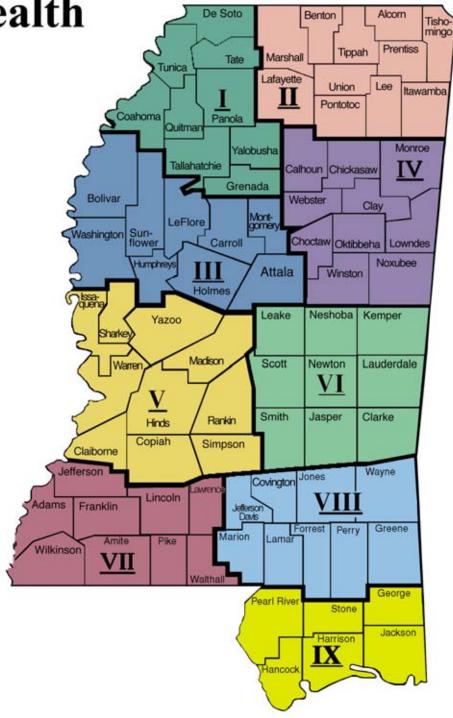

# Mississippi State Department of Health Functional Organizational Chart

Public Health Districts

Northwest Public Health District I Alfio Rausa, MD 662-563-5603

Northeast Public Health District II Robert Trotter, MD 662-841-9015

Delta/Hills Public Health **District III** Alfio Rausa, MD 662-453-4563

Tombigbee Public Health District IV Robert Trotter, MD 662-323-7313

West Central Public Health District V Mary Gayle Armstrong, MD 601-978-7864

East Central Public Health District VI Rebecca James, MD 601-482-3171

Southwest Public Health District VII Clay Hammack, MD 601-684-9411

Southeast Public Health District VIII Clay Hammack, MD 601-544-6766

Coastal Plains Public Health District IX Robert Travnicek, MD 228-831-5151