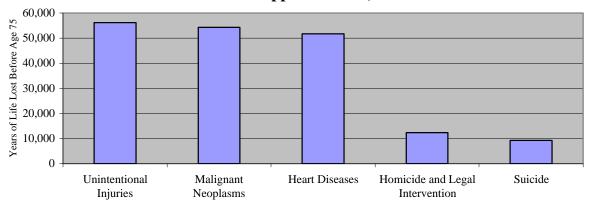

<sup>&</sup>lt;sup>2</sup>Rank: 1=best/50=worst

Leading Causes of Years of Potential Life Lost Before Age 75 Mississippi Residents, 2006

Source: Mississippi State Department of Health Bureau of Public Health Statistics

Leading Causes of Years of Potential Life Lost Before Age 75 Mississippi Residents, 1997-2006

| Year | Unintentional Injuries | Malignant<br>Neoplasms | Heart Diseases | Homicide and Legal<br>Intervention | Suicide |
|------|------------------------|------------------------|----------------|------------------------------------|---------|
| 1997 | 48,203                 | 50,110                 | 54,903         | 16,080                             | 10,546  |
| 1998 | 51,060                 | 50,111                 | 54,138         | 14,112                             | 10,687  |
| 1999 | 50,846                 | 52,012                 | 52,421         | 13,315                             | 8,872   |
| 2000 | 50,565                 | 50,532                 | 51,909         | 13,322                             | 9,482   |
| 2001 | 48,135                 | 51,709                 | 50,474         | 13,473                             | 10,337  |
| 2002 | 49,985                 | 52,180                 | 53,160         | 12,124                             | 11,166  |
| 2003 | 48,940                 | 52,980                 | 52,386         | 11,946                             | 9,971   |
| 2004 | 51,173                 | 53,248                 | 51,654         | 11,515                             | 10,728  |
| 2005 | 55,156                 | 53,876                 | 54,376         | 9,514                              | 11,550  |
| 2006 | 56,122                 | 54,377                 | 51,681         | 12,328                             | 9,278   |