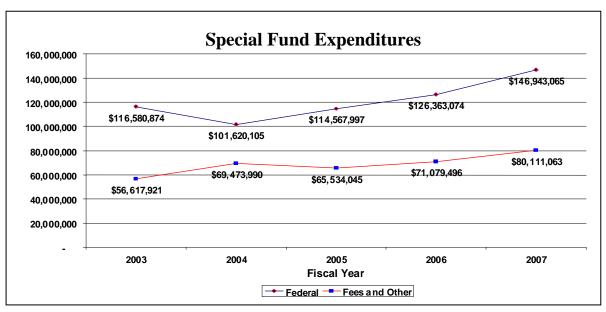

# **Expenditure Funding Sources For Fiscal Years 2003 through 2007**

| <u>2003</u>   | <u>2004</u>                                                                                      | <u>2005</u>                                                                                                                                                                     | <u>2006</u>                                                                                                                                                                                                                                                    | <u>2007</u>                                                                                                                                                                                                                                                                                                                                  |
|---------------|--------------------------------------------------------------------------------------------------|---------------------------------------------------------------------------------------------------------------------------------------------------------------------------------|----------------------------------------------------------------------------------------------------------------------------------------------------------------------------------------------------------------------------------------------------------------|----------------------------------------------------------------------------------------------------------------------------------------------------------------------------------------------------------------------------------------------------------------------------------------------------------------------------------------------|
| \$ 29,137,495 | \$ 29,772,200                                                                                    | \$ 29,062,469                                                                                                                                                                   | \$ 26,963,010                                                                                                                                                                                                                                                  | \$ 32,664,735                                                                                                                                                                                                                                                                                                                                |
| 116,580,874   | 101,620,105                                                                                      | 114,567,997                                                                                                                                                                     | 126,363,074                                                                                                                                                                                                                                                    | 146,943,065                                                                                                                                                                                                                                                                                                                                  |
| 56,617,921    | 69,473,990                                                                                       | 65,534,045                                                                                                                                                                      | 71,079,496                                                                                                                                                                                                                                                     | 80,111,063                                                                                                                                                                                                                                                                                                                                   |
| 14,150,000    | 12,271,557                                                                                       | 11,582,352                                                                                                                                                                      | 11,506,417                                                                                                                                                                                                                                                     | 9,859,513                                                                                                                                                                                                                                                                                                                                    |
| 2,550,340     | 2,598,422                                                                                        | 2,576,512                                                                                                                                                                       | 2,567,386                                                                                                                                                                                                                                                      | 1,258,331                                                                                                                                                                                                                                                                                                                                    |
| 5,674,130     | 7,831,677                                                                                        | 18,102,136                                                                                                                                                                      |                                                                                                                                                                                                                                                                |                                                                                                                                                                                                                                                                                                                                              |
|               |                                                                                                  |                                                                                                                                                                                 |                                                                                                                                                                                                                                                                |                                                                                                                                                                                                                                                                                                                                              |
| 18,246,590    | 14,960,790                                                                                       | 5,463,959                                                                                                                                                                       | 8,666,536                                                                                                                                                                                                                                                      | 10,163,303                                                                                                                                                                                                                                                                                                                                   |
|               |                                                                                                  |                                                                                                                                                                                 | 12,563                                                                                                                                                                                                                                                         |                                                                                                                                                                                                                                                                                                                                              |
| \$242,957,350 | \$238,528,741                                                                                    | \$246,889,470                                                                                                                                                                   | \$247,158,482                                                                                                                                                                                                                                                  | \$281,000,010                                                                                                                                                                                                                                                                                                                                |
|               | \$ 29,137,495<br>116,580,874<br>56,617,921<br>14,150,000<br>2,550,340<br>5,674,130<br>18,246,590 | \$ 29,137,495 \$ 29,772,200<br>116,580,874 101,620,105<br>56,617,921 69,473,990<br>14,150,000 12,271,557<br>2,550,340 2,598,422<br>5,674,130 7,831,677<br>18,246,590 14,960,790 | \$ 29,137,495 \$ 29,772,200 \$ 29,062,469<br>116,580,874 101,620,105 114,567,997<br>56,617,921 69,473,990 65,534,045<br>14,150,000 12,271,557 11,582,352<br>2,550,340 2,598,422 2,576,512<br>5,674,130 7,831,677 18,102,136<br>18,246,590 14,960,790 5,463,959 | \$ 29,137,495 \$ 29,772,200 \$ 29,062,469 \$ 26,963,010<br>116,580,874 101,620,105 114,567,997 126,363,074<br>56,617,921 69,473,990 65,534,045 71,079,496<br>14,150,000 12,271,557 11,582,352 11,506,417<br>2,550,340 2,598,422 2,576,512 2,567,386<br>5,674,130 7,831,677 18,102,136<br>18,246,590 14,960,790 5,463,959 8,666,536<br>12,563 |