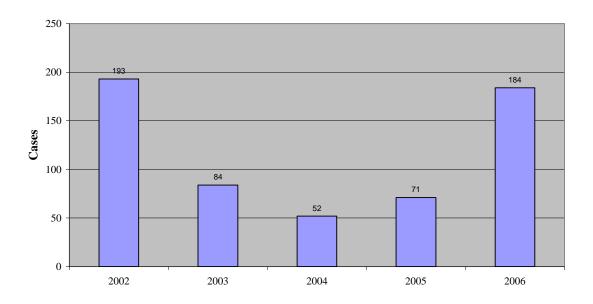

disease and conditions with the Centers for Disease Control and Prevention recommendations for the reporting of disease agents and conditions that have terrorism potential.

#### Adopted revisions to the Mississippi Food Regulations.

This adds regulations for the assessment of an administrative fine for operation of a food facility without a permit.

During FY 2007 the Board also adopted the <u>FY 2007 Mississippi State Health</u> <u>Plan</u>, approved by the Governor effective November 12, 2006.



**Public Health Indicators** 

#### Infant Mortality in Mississippi, 1997-2006





# AIDS Annual Rates for the U.S. and Mississippi, 1997-2005



MS Reported Tuberculosis Cases 1996 - 2006



Tuberculosis Case Rates MS vs U.S. Case Rates, 1996-2006



# West Nile Virus Cases in MS 2002-2006



#### **West Nile Virus Case Rate**



# Immunization Completion by 24 Months of Age 4:3:1:3:3\*



\*4:3:1:3:3 - 4 DTaP, 3 IPV, 1 MMR, 3 Hib, 3 HepB Source: CDC National Immunization Survey (NIS)

## Status of Selected Health Indicators for Mississippi 1997-2006

|                      |                                    | Cardiovascular<br>Disease Mortality |                                  |
|----------------------|------------------------------------|-------------------------------------|----------------------------------|
| Year                 | Infant Mortality Rate <sup>1</sup> | Rate <sup>2</sup>                   | Teen Pregnancy Rate <sup>3</sup> |
| 1997                 | 10.6                               | 354.1                               | 46.2