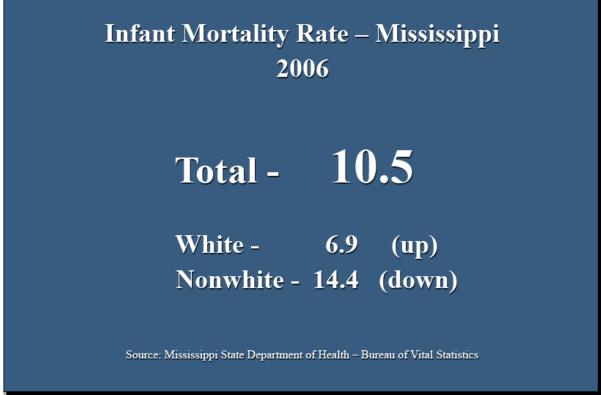

#### Infant Mortality in Mississippi, 1997-2006

## Status of Selected Health Indicators for Mississippi 1997-2006

|                      |                                    | Cardiovascular<br>Disease Mortality |                                  |
|----------------------|------------------------------------|-------------------------------------|----------------------------------|
| Year                 | Infant Mortality Rate <sup>1</sup> | Rate <sup>2</sup>                   | Teen Pregnancy Rate <sup>3</sup> |
| 1997                 | 10.6                               | 354.1                               | 46.2                             |
| 1998                 | 10.2                               | 345.2                               | 45.9                             |
| 1999                 | 10.2                               | 336.2                               | 45.2                             |
| 2000                 | 10.6                               | 324.4                               | 42.9                             |
| 2001                 | 10.5                               | 315.1                               | 38.9                             |
| 2002                 | 10.3                               | 314.1                               | 38.2                             |
| 2003                 | 10.7                               | 300.6                               | 36.3                             |
| 2004                 | 9.7                                | 284.1                               | 36.4                             |
| 2005                 | 11.4                               | 293.9                               | 35.5                             |
| 2006                 | 10.5                               | 276.3                               | 41.0                             |
|                      |                                    |                                     |                                  |
|                      | 6.8                                | 222.2                               |                                  |
| U.S. Rate (year)     | (2004)                             | (2004)                              | Not Available                    |
| MS Rank <sup>4</sup> | 49                                 | 47                                  |                                  |

Infant deaths per 1,000 live births <sup>2</sup>Deaths per 100,000 population

Source: Mississippi State Department of Health Bureau of Public Health Statistics