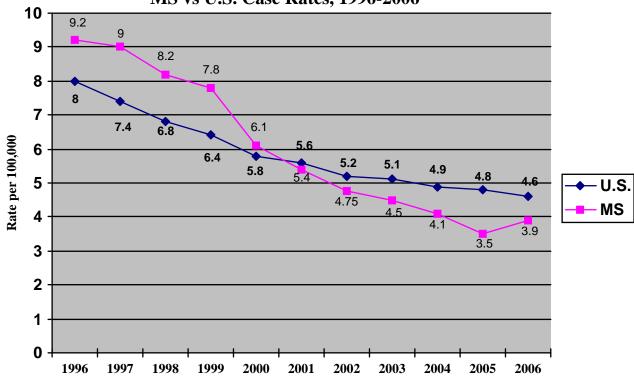

# AIDS Annual Rates for the U.S. and Mississippi, 1997-2005

MS Reported Tuberculosis Cases 1996 - 2006

Tuberculosis Case Rates MS vs U.S. Case Rates, 1996-2006