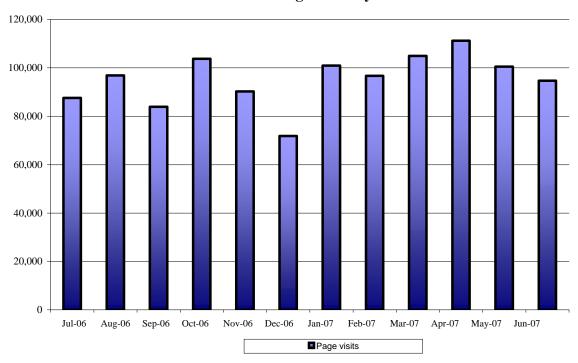

| 12,124                             | 11,166  |
| 2003 | 48,940                 | 52,980                 | 52,386         | 11,946                             | 9,971   |
| 2004 | 51,173                 | 53,248                 | 51,654         | 11,515                             | 10,728  |
| 2005 | 55,156                 | 53,876                 | 54,376         | 9,514                              | 11,550  |
| 2006 | 56,122                 | 54,377                 | 51,681         | 12,328                             | 9,278   |

Source: Mississippi State Department of Health Bureau of Public Health Statistics

#### Oral Health 2006



#### Proportion of people on public water systems (PWS) that receive water fluoridation in 2007



#### **MSDH** Website: Page Visits by Month



#### MSDH Website: Document Downloads by Month



**Program Activities and Statistics** 

# **MSDH Program Activities and Statistics**

# Clients, Facilities, Certificates and Inspections Fiscal Year 2007 Report of Activities by Program

# **Community Health Services**

| Diabetes patients served63                                       |
|------------------------------------------------------------------|
| Diabetic monitoring visits                                       |
| Hypertensive treatment visits                                    |
| Immunization doses administered                                  |
| HIV cases identified*                                            |
| *HIV cases are for calendar year 2006                            |
| Personal Health Services