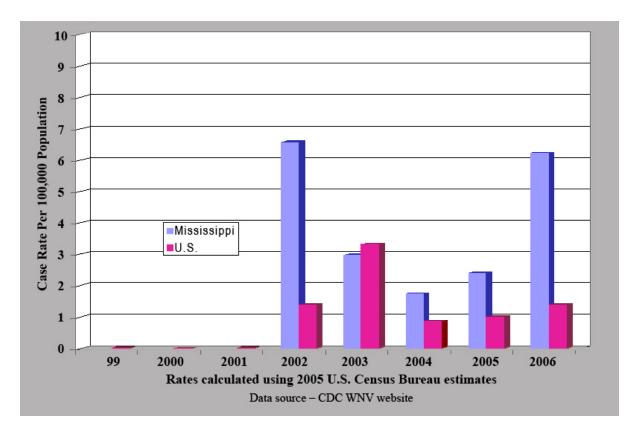

s for Disease Control and Prevention recommendations for the reporting of disease agents and conditions that have terrorism potential.

#### Adopted revisions to the Mississippi Food Regulations.

This adds regulations for the assessment of an administrative fine for operation of a food facility without a permit.

During FY 2007 the Board also adopted the <u>FY 2007 Mississippi State Health</u> <u>Plan</u>, approved by the Governor effective November 12, 2006.



**Public Health Indicators** 

#### Infant Mortality in Mississippi, 1997-2006





# AIDS Annual Rates for the U.S. and Mississippi, 1997-2005



MS Reported Tuberculosis Cases 1996 - 2006



Tuberculosis Case Rates MS vs U.S. Case Rates, 1996-2006



# West Nile Virus Cases in MS 2002-2006



#### **West Nile Virus Case Rate**



# Immunization Completion by 24 Months of Age 4:3:1:3:3\*



\*4:3:1:3:3 - 4 DTaP, 3 IPV, 1 MMR, 3 Hib, 3 HepB Source: CDC National Immunization Survey (NIS)

## Status of Selected Health Indicators for Mississippi 1997-2006

|                      |                                    | Cardiovascular<br>Disease Mortality |                                  |
|----------------------|------------------------------------|-------------------------------------|----------------------------------|
| Year                 | Infant Mortality Rate <sup>1</sup> | Rate <sup>2</sup>                   | Teen Pregnancy Rate <sup>3</sup> |
| 1997                 | 10.6                               | 354.1                               | 46.2                             |
| 1998                 | 10.2