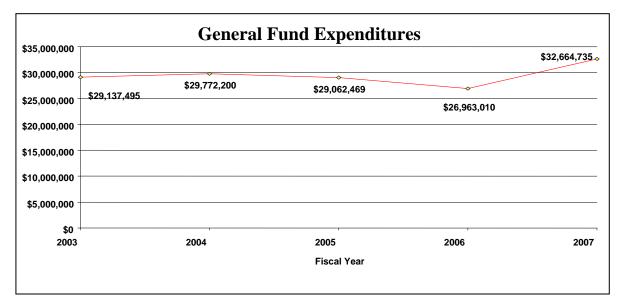

# **Expenditure Funding Sources For Fiscal Years 2003 through 2007**

| <u>2003</u>   | <u>2004</u>                                                                                      | <u>2005</u>                                                                                                                                                                     | <u>2006</u>                                                                                                                                                                                                                                                    | <u>2007</u>                                                                                                                                                                                                                                                                                                                                  |
|---------------|--------------------------------------------------------------------------------------------------|---------------------------------------------------------------------------------------------------------------------------------------------------------------------------------|----------------------------------------------------------------------------------------------------------------------------------------------------------------------------------------------------------------------------------------------------------------|----------------------------------------------------------------------------------------------------------------------------------------------------------------------------------------------------------------------------------------------------------------------------------------------------------------------------------------------|
| \$ 29,137,495 | \$ 29,772,200                                                                                    | \$ 29,062,469                                                                                                                                                                   | \$ 26,963,010                                                                                                                                                                                                                                                  | \$ 32,664,735                                                                                                                                                                                                                                                                                                                                |
| 116,580,874   | 101,620,105                                                                                      | 114,567,997                                                                                                                                                                     | 126,363,074                                                                                                                                                                                                                                                    | 146,943,065                                                                                                                                                                                                                                                                                                                                  |
| 56,617,921    | 69,473,990                                                                                       | 65,534,045                                                                                                                                                                      | 71,079,496                                                                                                                                                                                                                                                     | 80,111,063                                                                                                                                                                                                                                                                                                                                   |
| 14,150,000    | 12,271,557                                                                                       | 11,582,352                                                                                                                                                                      | 11,506,417                                                                                                                                                                                                                                                     | 9,859,513                                                                                                                                                                                                                                                                                                                                    |
| 2,550,340     | 2,598,422                                                                                        | 2,576,512                                                                                                                                                                       | 2,567,386                                                                                                                                                                                                                                                      | 1,258,331                                                                                                                                                                                                                                                                                                                                    |
| 5,674,130     | 7,831,677                                                                                        | 18,102,136                                                                                                                                                                      |                                                                                                                                                                                                                                                                |                                                                                                                                                                                                                                                                                                                                              |
|               |                                                                                                  |                                                                                                                                                                                 |                                                                                                                                                                                                                                                                |                                                                                                                                                                                                                                                                                                                                              |
| 18,246,590    | 14,960,790                                                                                       | 5,463,959                                                                                                                                                                       | 8,666,536                                                                                                                                                                                                                                                      | 10,163,303                                                                                                                                                                                                                                                                                                                                   |
|               |                                                                                                  |                                                                                                                                                                                 | 12,563                                                                                                                                                                                                                                                         |                                                                                                                                                                                                                                                                                                                                              |
| \$242,957,350 | \$238,528,741                                                                                    | \$246,889,470                                                                                                                                                                   | \$247,158,482                                                                                                                                                                                                                                                  | \$281,000,010                                                                                                                                                                                                                                                                                                                                |
|               | \$ 29,137,495<br>116,580,874<br>56,617,921<br>14,150,000<br>2,550,340<br>5,674,130<br>18,246,590 | \$ 29,137,495 \$ 29,772,200<br>116,580,874 101,620,105<br>56,617,921 69,473,990<br>14,150,000 12,271,557<br>2,550,340 2,598,422<br>5,674,130 7,831,677<br>18,246,590 14,960,790 | \$ 29,137,495 \$ 29,772,200 \$ 29,062,469<br>116,580,874 101,620,105 114,567,997<br>56,617,921 69,473,990 65,534,045<br>14,150,000 12,271,557 11,582,352<br>2,550,340 2,598,422 2,576,512<br>5,674,130 7,831,677 18,102,136<br>18,246,590 14,960,790 5,463,959 | \$ 29,137,495 \$ 29,772,200 \$ 29,062,469 \$ 26,963,010<br>116,580,874 101,620,105 114,567,997 126,363,074<br>56,617,921 69,473,990 65,534,045 71,079,496<br>14,150,000 12,271,557 11,582,352 11,506,417<br>2,550,340 2,598,422 2,576,512 2,567,386<br>5,674,130 7,831,677 18,102,136<br>18,246,590 14,960,790 5,463,959 8,666,536<br>12,563 |