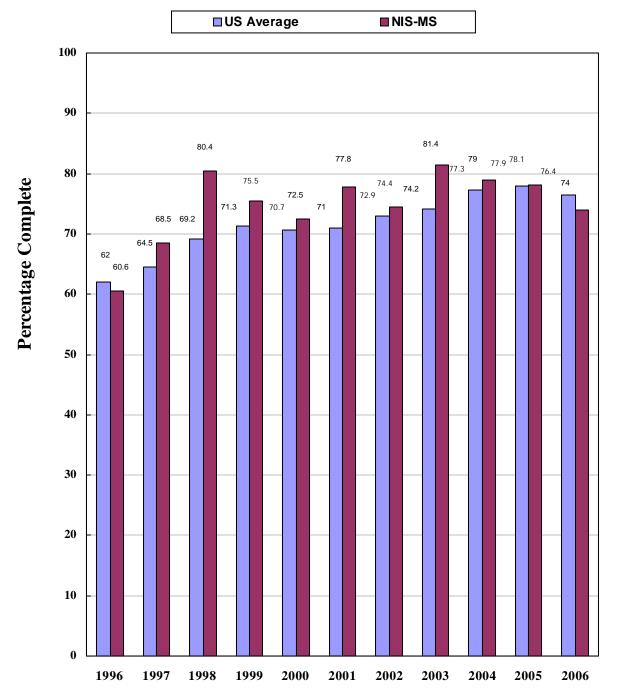

# Immunization Completion by 24 Months of Age 4:3:1:3:3\*

\*4:3:1:3:3 - 4 DTaP, 3 IPV, 1 MMR, 3 Hib, 3 HepB Source: CDC National Immunization Survey (NIS)