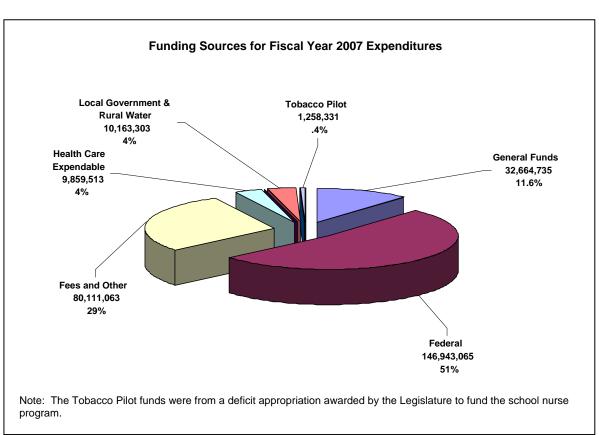

# **Expenditure Funding Sources For Fiscal Years 2003 through 2007**

| <u>2003</u>   | <u>2004</u>                                                                                      | <u>2005</u>                                                                                                                                                                     | <u>2006</u>                                                                                                                                                                                                                                                    | <u>2007</u>                                                                                                                                                                                                                                                                                                                                  |
|---------------|--------------------------------------------------------------------------------------------------|---------------------------------------------------------------------------------------------------------------------------------------------------------------------------------|----------------------------------------------------------------------------------------------------------------------------------------------------------------------------------------------------------------------------------------------------------------|----------------------------------------------------------------------------------------------------------------------------------------------------------------------------------------------------------------------------------------------------------------------------------------------------------------------------------------------|
| \$ 29,137,495 | \$ 29,772,200                                                                                    | \$ 29,062,469                                                                                                                                                                   | \$ 26,963,010                                                                                                                                                                                                                                                  | \$ 32,664,735                                                                                                                                                                                                                                                                                                                                |
| 116,580,874   | 101,620,105                                                                                      | 114,567,997                                                                                                                                                                     | 126,363,074                                                                                                                                                                                                                                                    | 146,943,065                                                                                                                                                                                                                                                                                                                                  |
| 56,617,921    | 69,473,990                                                                                       | 65,534,045                                                                                                                                                                      | 71,079,496                                                                                                                                                                                                                                                     | 80,111,063                                                                                                                                                                                                                                                                                                                                   |
| 14,150,000    | 12,271,557                                                                                       | 11,582,352                                                                                                                                                                      | 11,506,417                                                                                                                                                                                                                                                     | 9,859,513                                                                                                                                                                                                                                                                                                                                    |
| 2,550,340     | 2,598,422                                                                                        | 2,576,512                                                                                                                                                                       | 2,567,386                                                                                                                                                                                                                                                      | 1,258,331                                                                                                                                                                                                                                                                                                                                    |
| 5,674,130     | 7,831,677                                                                                        | 18,102,136                                                                                                                                                                      |                                                                                                                                                                                                                                                                |                                                                                                                                                                                                                                                                                                                                              |
|               |                                                                                                  |                                                                                                                                                                                 |                                                                                                                                                                                                                                                                |                                                                                                                                                                                                                                                                                                                                              |
| 18,246,590    | 14,960,790                                                                                       | 5,463,959                                                                                                                                                                       | 8,666,536                                                                                                                                                                                                                                                      | 10,163,303                                                                                                                                                                                                                                                                                                                                   |
|               |                                                                                                  |                                                                                                                                                                                 | 12,563                                                                                                                                                                                                                                                         |                                                                                                                                                                                                                                                                                                                                              |
| \$242,957,350 | \$238,528,741                                                                                    | \$246,889,470                                                                                                                                                                   | \$247,158,482                                                                                                                                                                                                                                                  | \$281,000,010                                                                                                                                                                                                                                                                                                                                |
|               | \$ 29,137,495<br>116,580,874<br>56,617,921<br>14,150,000<br>2,550,340<br>5,674,130<br>18,246,590 | \$ 29,137,495 \$ 29,772,200<br>116,580,874 101,620,105<br>56,617,921 69,473,990<br>14,150,000 12,271,557<br>2,550,340 2,598,422<br>5,674,130 7,831,677<br>18,246,590 14,960,790 | \$ 29,137,495 \$ 29,772,200 \$ 29,062,469<br>116,580,874 101,620,105 114,567,997<br>56,617,921 69,473,990 65,534,045<br>14,150,000 12,271,557 11,582,352<br>2,550,340 2,598,422 2,576,512<br>5,674,130 7,831,677 18,102,136<br>18,246,590 14,960,790 5,463,959 | \$ 29,137,495 \$ 29,772,200 \$ 29,062,469 \$ 26,963,010<br>116,580,874 101,620,105 114,567,997 126,363,074<br>56,617,921 69,473,990 65,534,045 71,079,496<br>14,150,000 12,271,557 11,582,352 11,506,417<br>2,550,340 2,598,422 2,576,512 2,567,386<br>5,674,130 7,831,677 18,102,136<br>18,246,590 14,960,790 5,463,959 8,666,536<br>12,563 |