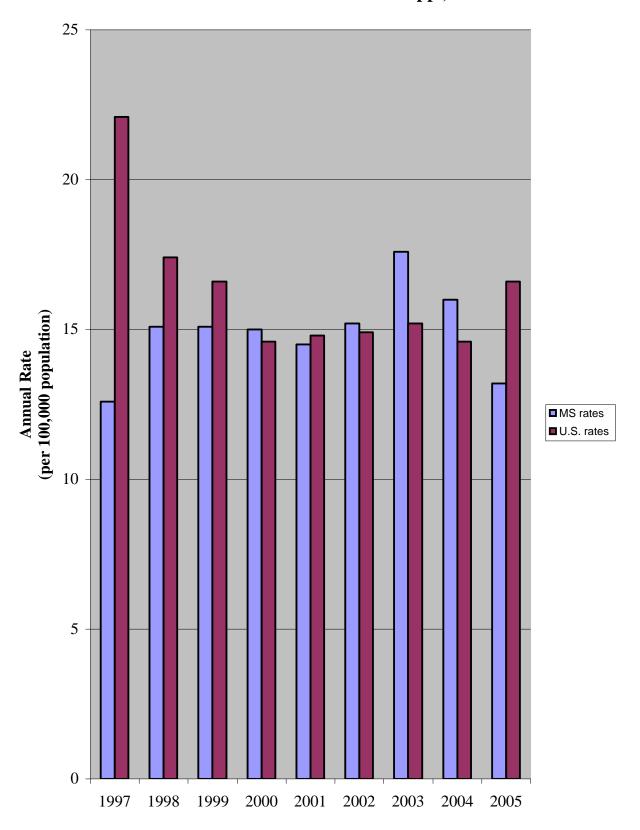

# AIDS Annual Rates for the U.S. and Mississippi, 1997-2005

MS Reported Tuberculosis Cases 1996 - 2006

Tuberculosis Case Rates MS vs U.S. Case Rates, 1996-2006