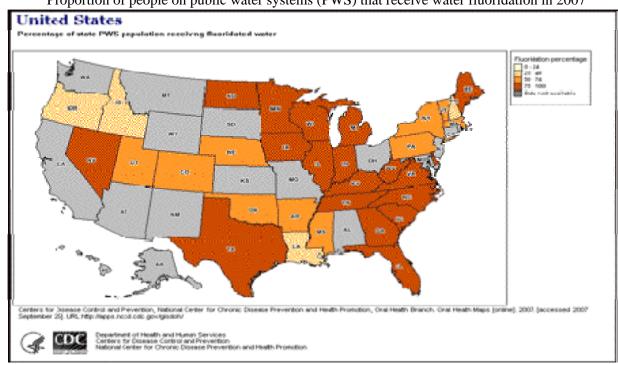

#### Proportion of people on public water systems (PWS) that receive water fluoridation in 2007