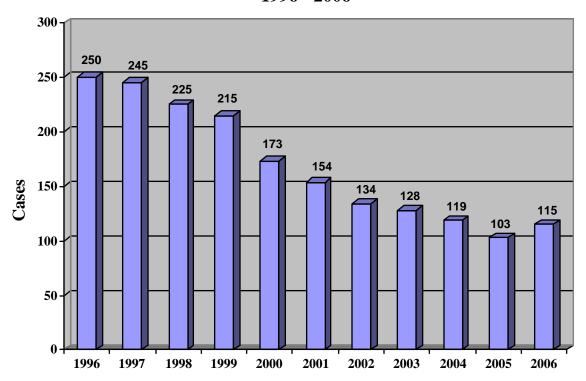

# AIDS Annual Rates for the U.S. and Mississippi, 1997-2005

MS Reported Tuberculosis Cases 1996 - 2006

Tuberculosis Case Rates MS vs U.S. Case Rates, 1996-2006